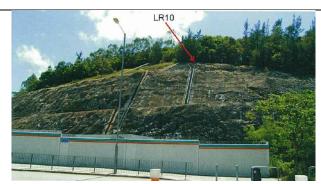

## 2018 Baseline

LR9

Shrubs in southern part of TKO Area 137

Shrubs in southern part of TKO Area 137  $\,$ 

LR10

Stream on Fat Tong Chau Hillside

Stream on Fat Tong Chau Hillside

Trees and shrubs along lower hillside of  $\operatorname{Tin}\nolimits \operatorname{Ha}\nolimits$  Shan