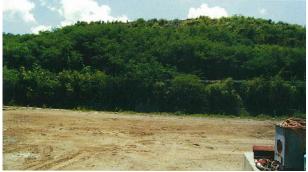

## 2018 Baseline

LR9

Shrubs in southern part of TKO Area 137

Shrubs in southern part of TKO Area 137  $\,$ 

LR10

Stream on Fat Tong Chau Hillside

Stream on Fat Tong Chau Hillside

Trees and shrubs along lower hillside of  $\operatorname{Tin}\nolimits \operatorname{Ha}\nolimits$  Shan