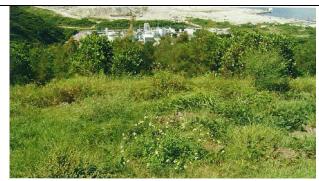

Trees and shrubs along lower hillside of Tin Ha Shan

LR12

Site office area of SENT Landfill