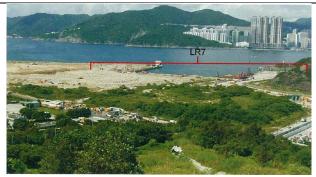

## 2018 Baseline

LR5

Trees along Wan Po Road

Trees along Wan Po Road

LR6

Drainage channel in TKO Area 137

Drainage channel in TKO Area 137

LR7

Trees in northern part of TKO Area 137

Trees in northern part of TKO Area 137

Coastal water east of TKO Area 137

Coastal water east of TKO Area 137