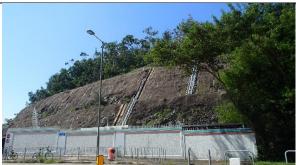

## 2018 Baseline

LR9

Shrubs in southern part of TKO Area 137

Shrubs in southern part of TKO Area 137  $\,$ 

LR10

Stream on Fat Tong Chau Hillside

Stream on Fat Tong Chau Hillside

Trees and shrubs along lower hillside of  $\operatorname{Tin}\nolimits \operatorname{Ha}\nolimits$  Shan