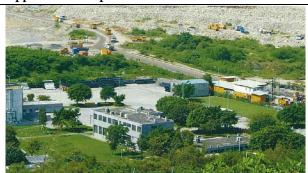

Trees and shrubs along lower hillside of Tin Ha Shan

LR12

Site office area of SENT Landfill