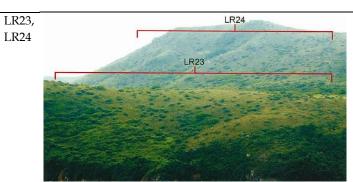

 $\ensuremath{\mathsf{LR23}}$  – Shrubs and Topography in Lower ridge east of TKO Area 137

LR24 – Grass, shrubs and topography on upper ridge east of TKO Area 137

LR23 – Shrubs and Topography in Lower ridge east of TKO Area 137 LR24 – Grass, shrubs and topography on upper ridge east of TKO Area 137