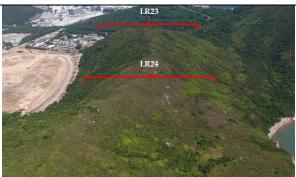

 $\ensuremath{\mathsf{LR23}}$  – Shrubs and Topography in Lower ridge east of TKO Area 137

LR24 – Grass, shrubs and topography on upper ridge east of TKO Area 137

LR23 – Shrubs and Topography in Lower ridge east of TKO Area 137 LR24 – Grass, shrubs and topography on upper ridge east of TKO Area 137