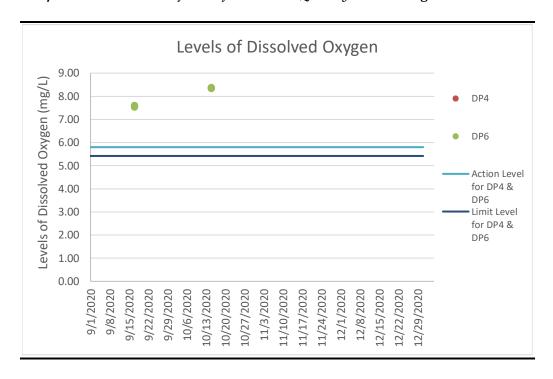

Figure F1.1 Graphical Presentation for Surface Water Quality Monitoring (DO)

Figure F1.2 Graphical Presentation for Surface Water Quality Monitoring (pH)

Figure F1.3 Graphical Presentation for Surface Water Quality Monitoring (SS)