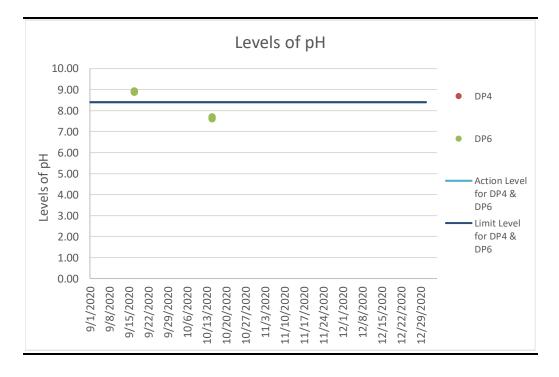

Figure F1.1 Graphical Presentation for Surface Water Quality Monitoring (DO)

Figure F1.2 Graphical Presentation for Surface Water Quality Monitoring (pH)

Figure F1.3 Graphical Presentation for Surface Water Quality Monitoring (SS)