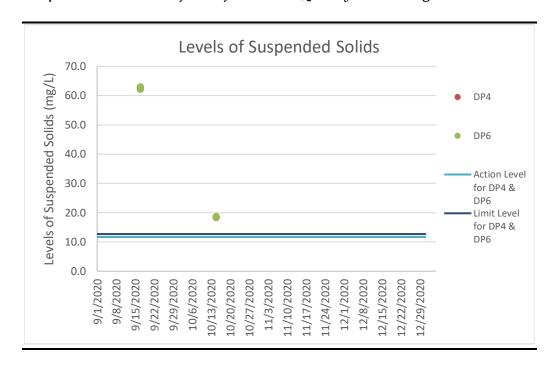

Figure F1.1 Graphical Presentation for Surface Water Quality Monitoring (DO)

Figure F1.2 Graphical Presentation for Surface Water Quality Monitoring (pH)

Figure F1.3 Graphical Presentation for Surface Water Quality Monitoring (SS)