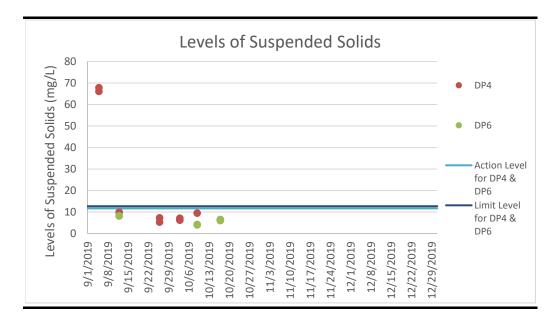

### Figure F1.3 Graphical Presentation for Surface Water Quality Monitoring (SS)