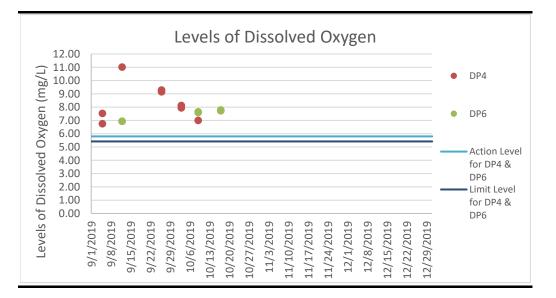

#### Figure F1.1 Graphical Presentation for Surface Water Quality Monitoring (DO)

Figure F1.2 Graphical Presentation for Surface Water Quality Monitoring (pH)