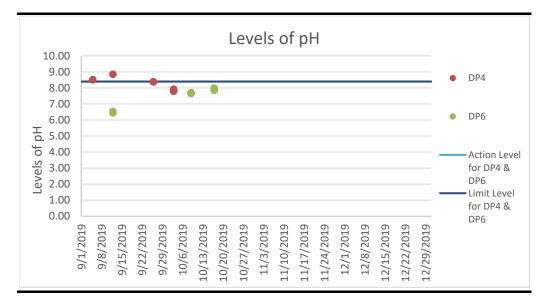

#### Figure F1.1 Graphical Presentation for Surface Water Quality Monitoring (DO)

Figure F1.2 Graphical Presentation for Surface Water Quality Monitoring (pH)