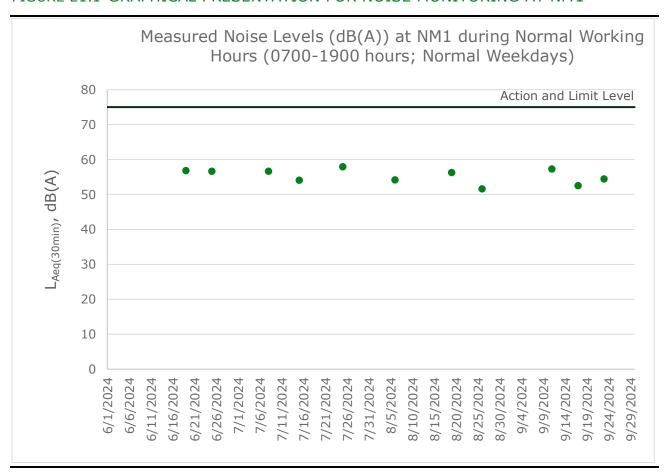

## ANNEX E1 NOISE MONITORING RESULTS

TABLE E1.1 MEASURED NOISE LEVELS (DB(A)) AT NM1 DURING NORMAL WORKING HOURS (0700-1900 HOURS; NORMAL WEEKDAYS)

| Date      | Start Time | Finish Time | Weather | L <sub>10 (30min)</sub>                          | L <sub>90 (30min)</sub> | L <sub>eq (30min)</sub> |
|-----------|------------|-------------|---------|--------------------------------------------------|-------------------------|-------------------------|
|           |            |             |         | -10 (30mm)                                       | _90 (30mm)              | -eq (Johnn)             |
| 2 Jul 24  | 10:50      | 11:20       | Rainy   | Monitoring was cancelled due to adverse weather. |                         |                         |
| 8 Jul 24  | 10:47      | 11:17       | Sunny   | 59.9                                             | 53.1                    | 56.7                    |
| 15 Jul 24 | 14:51      | 15:21       | Sunny   | 55.2                                             | 51.7                    | 54.1                    |
| 25 Jul 24 | 11:03      | 11:33       | Sunny   | 59.7                                             | 55.1                    | 58                      |
| 31 Jul 24 | 11:13      | 11:43       | Rainy   | Monitoring was cancelled due to adverse weather. |                         |                         |
| 6 Aug 24  | 14:45      | 15:15       | Sunny   | 56.0                                             | 51.8                    | 54.2                    |
| 12 Aug 24 | 10:31      | 11:01       | Rainy   | Monitoring was cancelled due to adverse weather. |                         |                         |
| 19 Aug 24 | 10:44      | 11:14       | Cloudy  | 57.9                                             | 53.9                    | 56.3                    |
| 26 Aug 24 | 10:52      | 11:22       | Sunny   | 55.8                                             | 54.2                    | 51.6                    |
| 5 Sep 24  | 11:21      | 11:51       | Rainy   | Monitoring was cancelled due to adverse weather. |                         |                         |
| 11 Sep 24 | 13:36      | 14:06       | Sunny   | 59.9                                             | 53.7                    | 57.3                    |
| 17 Sep 24 | 10:08      | 10:38       | Sunny   | 54.4                                             | 50.6                    | 52.6                    |
| 23 Sep 24 | 14:21      | 14:51       | Cloudy  | 56.5                                             | 51.6                    | 54.5                    |
| 30 Sep 24 | 10:45      | 11:15       | Sunny   | 53.1                                             | 50                      | 51.8                    |
| Average   |            |             |         |                                                  |                         | 55.0                    |
| Min       |            |             |         |                                                  |                         | 51.6                    |
| Мах       |            |             |         |                                                  |                         | 58.0                    |

## FIGURE E1.1 GRAPHICAL PRESENTATION FOR NOISE MONITORING AT NM1

CLIENT: Green Valley Landfill Ltd. PROJECT NO: 0465169