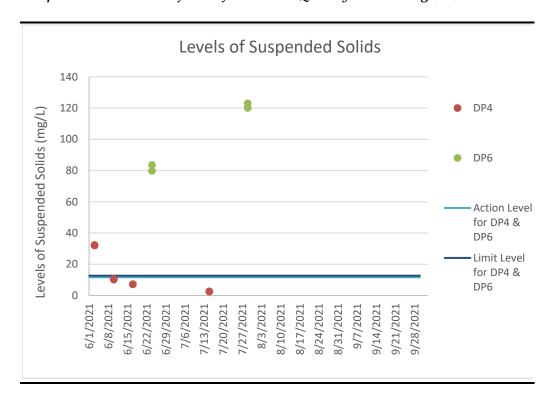

Figure F1.1 Graphical Presentation for Surface Water Quality Monitoring (DO)

Figure F1.2 Graphical Presentation for Surface Water Quality Monitoring (pH)

Figure F1.3 Graphical Presentation for Surface Water Quality Monitoring (SS)