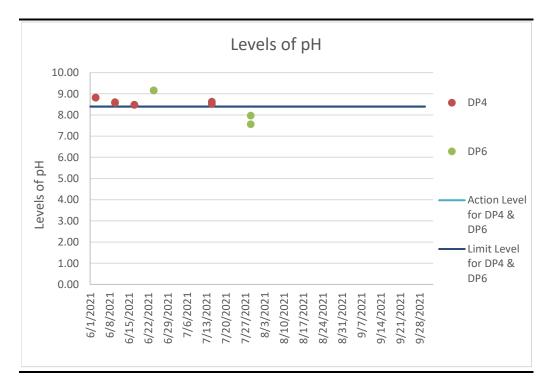

Figure F1.1 Graphical Presentation for Surface Water Quality Monitoring (DO)

Figure F1.2 Graphical Presentation for Surface Water Quality Monitoring (pH)

Figure F1.3 Graphical Presentation for Surface Water Quality Monitoring (SS)