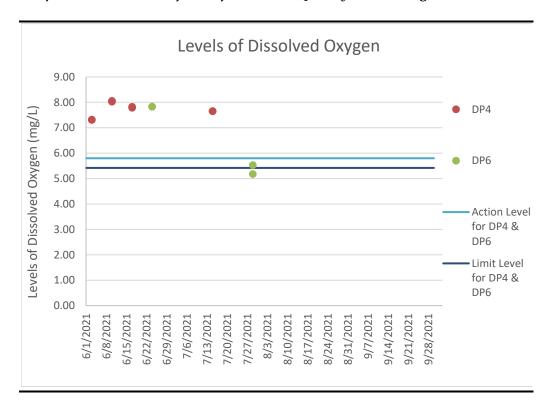

Figure F1.1 Graphical Presentation for Surface Water Quality Monitoring (DO)

Figure F1.2 Graphical Presentation for Surface Water Quality Monitoring (pH)

Figure F1.3 Graphical Presentation for Surface Water Quality Monitoring (SS)