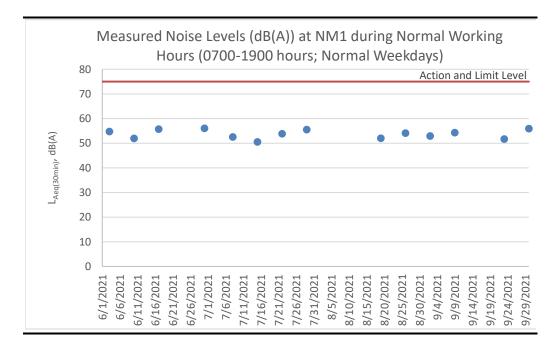

## Noise Monitoring Results

Table E1.1 Measured Noise Levels (dB(A)) at NM1 during Normal Working Hours (0700-1900 hours; Normal Weekdays)

| Date      | Start Time | Finish Time | Weather | L <sub>10 (30min)</sub>                          | L <sub>90 (30min)</sub> | Leq (30min) |
|-----------|------------|-------------|---------|--------------------------------------------------|-------------------------|-------------|
| 8 Jul 21  | 14:52      | 15:22       | Sunny   | 54.0                                             | 49.6                    | 52.5        |
| 15 Jul 21 | 15:21      | 15:51       | Sunny   | 52.0                                             | 47.4                    | 50.5        |
| 22 Jul 21 | 14:40      | 15:10       | Sunny   | 55.6                                             | 50.9                    | 53.8        |
| 29 Jul 21 | 14:53      | 15:23       | Cloudy  | 57.8                                             | 52.1                    | 55.5        |
| 5 Aug 21  | NA         | NA          | Drizzle | Monitoring was cancelled due to adverse weather. |                         |             |
|           |            |             |         |                                                  |                         |             |
| 12 Aug 21 | NA         | NA          | Drizzle | Monitoring was cancelled due to                  |                         |             |
|           |            |             |         | adverse weather.                                 |                         |             |
| 19 Aug 21 | 14:41      | 15:11       | Sunny   | 56.5                                             | 49.5                    | 52.0        |
| 26 Aug 21 | 14:58      | 15:28       | Sunny   | 56.5                                             | 51.5                    | 54.1        |
| 2 Sep 21  | 14:45      | 15:15       | Sunny   | 55.5                                             | 50.5                    | 52.9        |
| 9 Sep 21  | 14:47      | 15:17       | Sunny   | 56.5                                             | 51.0                    | 54.3        |
| 16 Sep 21 | NA         | NA          | Drizzle | Monitoring was cancelled due to                  |                         |             |
|           |            |             |         | adverse weather.                                 |                         |             |
| 23 Sep 21 | 15:24      | 15:54       | Sunny   | 55.0                                             | 49.5                    | 51.7        |
| 30 Sep 21 | 14:57      | 15:27       | Sunny   | 57.5                                             | 53.0                    | 55.9        |
|           |            |             |         |                                                  | Average 53.3            |             |
|           |            |             |         |                                                  | Miı                     | n 50.5      |
|           |            |             |         |                                                  | Max                     | x 55.9      |

Note:

Correction of +3 dB(A) was made for free field measurements.

Figure E1.1 Graphical Presentation for Noise Monitoring at NM1