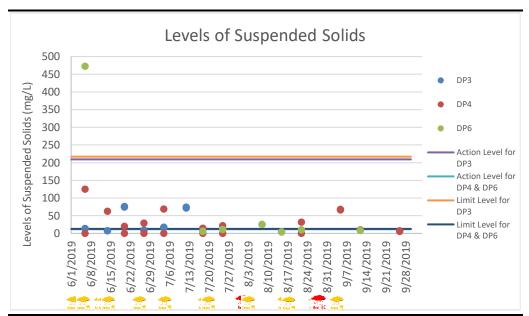

Figure F1.3 Graphical Presentation for Surface Water Quality Monitoring (SS)

Note: Amber rainstorm warning signal was issued by the Hong Kong Observatory on 1 June, 4 June, 11 June, 13 June, 14 June, 25 June, 3 July, 19 July, 20 July, 31 July, 1 August, 2 August, 14 August, 17 August, 25 August, 26 August and 2 September 2019. Red rainstorm warning signal was issued by the Hong Kong Observatory on 31 July and 26 August 2019.