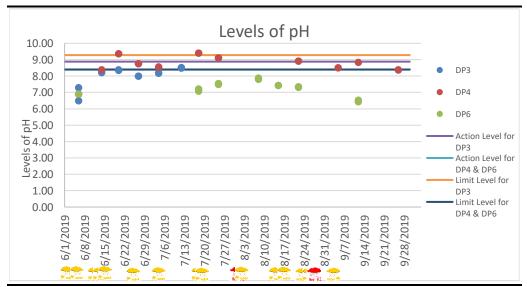

Figure F1.2 Graphical Presentation for Surface Water Quality Monitoring (pH)

Note: Amber rainstorm warning signal was issued by the Hong Kong Observatory on 1 June, 4 June, 11 June, 13 June, 14 June, 25 June, 3 July, 19 July, 20 July, 31 July, 1 August, 2 August, 14 August, 17 August, 25 August, 26 August and 2 September 2019. Red rainstorm warning signal was issued by the Hong Kong Observatory on 31 July and 26 August 2019.