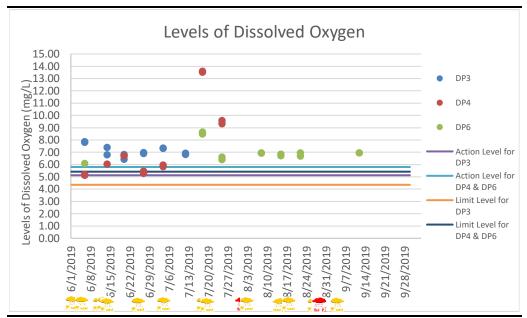

Figure F1.1 Graphical Presentation for Surface Water Quality Monitoring (DO)

Note: Amber rainstorm warning signal was issued by the Hong Kong Observatory on 1 June, 4 June, 11 June, 13 June, 14 June, 25 June, 3 July, 19 July, 20 July, 31 July, 1 August, 2 August, 14 August, 17 August, 25 August, 26 August and 2 September 2019. Red rainstorm warning signal was issued by the Hong Kong Observatory on 31 July and 26 August 2019.