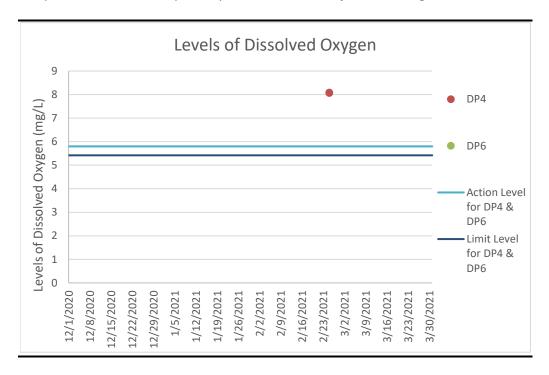

Figure F1.1 Graphical Presentation for Surface Water Quality Monitoring (DO)

Figure F1.2 Graphical Presentation for Surface Water Quality Monitoring (pH)

Figure F1.3 Graphical Presentation for Surface Water Quality Monitoring (SS)

## Surface Water Quality Monitoring Results

Table F1.1 Surface Water Quality Monitoring Results at DP4T

| Date      | Time  | Weather   | Water                                                     | Water      | Water              | Dissolved     | pН   | Suspended   | Remarks                             |  |
|-----------|-------|-----------|-----------------------------------------------------------|------------|--------------------|---------------|------|-------------|-------------------------------------|--|
|           |       | Condition | Appearance                                                | Condition  | Temperature        | Oxygen (DO)   | _    | Solids (SS) |                                     |  |
|           |       |           |                                                           |            | (°C)               | (mg/L)        |      | (mg/L)      |                                     |  |
| 7 Jan 21  | 14:32 | Sunny     |                                                           | Unable to  | collect water samp |               | -    |             |                                     |  |
| 14 Jan 21 | 14:30 | Sunny     | Unable to collect water sample due to insufficient flow - |            |                    |               |      |             |                                     |  |
| 20 Jan 21 | 14:28 | Sunny     | Unable to collect water sample due to insufficient flow - |            |                    |               |      |             |                                     |  |
| 28 Jan 21 | 14:20 | Sunny     | Unable to collect water sample due to insufficient flow - |            |                    |               |      |             |                                     |  |
| 4 Feb 21  | 14:19 | Sunny     | Unable to collect water sample due to insufficient flow   |            |                    |               |      |             |                                     |  |
| 9 Feb 21  | 14:23 | Cloudy    |                                                           | -          |                    |               |      |             |                                     |  |
| 17 Feb 21 | 14:14 | Sunny     |                                                           | Unable to  | -                  |               |      |             |                                     |  |
| 25 Feb 21 | 14:40 | Cloudy    | Light yellow                                              | Semi clear | 20.3               | 8.09          | 7.58 | 13.0        | -                                   |  |
| 25 Feb 21 | 14:53 | Cloudy    | Light yellow                                              | Semi clear | 20.5               | 8.07          | 7.65 | 12.7        | DP4 (Future, temporary) (Duplicate) |  |
| 4 Mar 21  | 14:24 | Rainy     |                                                           | Unable to  |                    | -             |      |             |                                     |  |
| 11 Mar 21 | 14:23 | Sunny     |                                                           | Unable to  | -                  |               |      |             |                                     |  |
| 18 Mar 21 | 14:26 | Sunny     | Unable to collect water sample due to insufficient flow   |            |                    |               |      |             |                                     |  |
| 25 Mar 21 | 14:25 | Sunny     | Unable to collect water sample due to insufficient flow   |            |                    |               |      |             | -                                   |  |
|           |       |           |                                                           |            | Averag             | e 8.08        | 7.62 | 12.9        | -                                   |  |
|           |       |           |                                                           |            | Mi                 | n 8.07        | 7.58 | 12.7        | -                                   |  |
|           |       |           |                                                           |            | Ma                 | <b>x</b> 8.09 | 7.65 | 13.0        | -                                   |  |