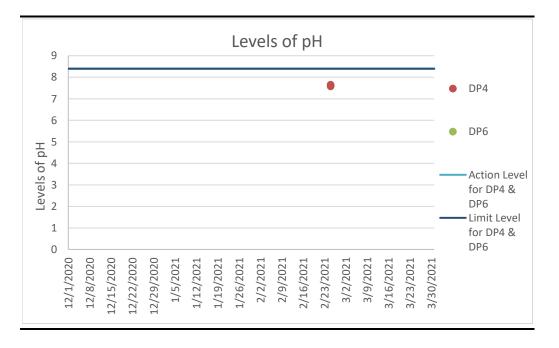

Figure F1.1 Graphical Presentation for Surface Water Quality Monitoring (DO)

Figure F1.2 Graphical Presentation for Surface Water Quality Monitoring (pH)

Figure F1.3 Graphical Presentation for Surface Water Quality Monitoring (SS)

## Surface Water Quality Monitoring Results

Table F1.1 Surface Water Quality Monitoring Results at DP4T

| Date      | Time  | Weather   | Water                                                     | Water      | Water              | Dissolved     | pН   | Suspended   | Remarks                             |  |
|-----------|-------|-----------|-----------------------------------------------------------|------------|--------------------|---------------|------|-------------|-------------------------------------|--|
|           |       | Condition | Appearance                                                | Condition  | Temperature        | Oxygen (DO)   | _    | Solids (SS) |                                     |  |
|           |       |           |                                                           |            | (°C)               | (mg/L)        |      | (mg/L)      |                                     |  |
| 7 Jan 21  | 14:32 | Sunny     |                                                           | Unable to  | collect water samp |               | -    |             |                                     |  |
| 14 Jan 21 | 14:30 | Sunny     | Unable to collect water sample due to insufficient flow - |            |                    |               |      |             |                                     |  |
| 20 Jan 21 | 14:28 | Sunny     | Unable to collect water sample due to insufficient flow - |            |                    |               |      |             |                                     |  |
| 28 Jan 21 | 14:20 | Sunny     | Unable to collect water sample due to insufficient flow - |            |                    |               |      |             |                                     |  |
| 4 Feb 21  | 14:19 | Sunny     | Unable to collect water sample due to insufficient flow   |            |                    |               |      |             |                                     |  |
| 9 Feb 21  | 14:23 | Cloudy    |                                                           | -          |                    |               |      |             |                                     |  |
| 17 Feb 21 | 14:14 | Sunny     |                                                           | Unable to  | -                  |               |      |             |                                     |  |
| 25 Feb 21 | 14:40 | Cloudy    | Light yellow                                              | Semi clear | 20.3               | 8.09          | 7.58 | 13.0        | -                                   |  |
| 25 Feb 21 | 14:53 | Cloudy    | Light yellow                                              | Semi clear | 20.5               | 8.07          | 7.65 | 12.7        | DP4 (Future, temporary) (Duplicate) |  |
| 4 Mar 21  | 14:24 | Rainy     |                                                           | Unable to  |                    | -             |      |             |                                     |  |
| 11 Mar 21 | 14:23 | Sunny     |                                                           | Unable to  | -                  |               |      |             |                                     |  |
| 18 Mar 21 | 14:26 | Sunny     | Unable to collect water sample due to insufficient flow   |            |                    |               |      |             |                                     |  |
| 25 Mar 21 | 14:25 | Sunny     | Unable to collect water sample due to insufficient flow   |            |                    |               |      |             | -                                   |  |
|           |       |           |                                                           |            | Averag             | e 8.08        | 7.62 | 12.9        | -                                   |  |
|           |       |           |                                                           |            | Mi                 | n 8.07        | 7.58 | 12.7        | -                                   |  |
|           |       |           |                                                           |            | Ma                 | <b>x</b> 8.09 | 7.65 | 13.0        | -                                   |  |