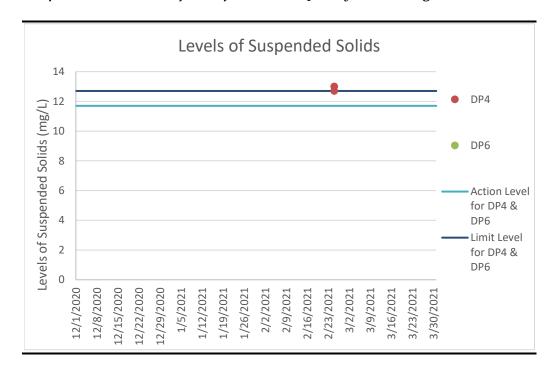

Figure F1.1 Graphical Presentation for Surface Water Quality Monitoring (DO)

Figure F1.2 Graphical Presentation for Surface Water Quality Monitoring (pH)

Figure F1.3 Graphical Presentation for Surface Water Quality Monitoring (SS)

## Surface Water Quality Monitoring Results

Table F1.1 Surface Water Quality Monitoring Results at DP4T

| Date      | Time  | Weather   | Water                                                     | Water      | Water              | Dissolved     | pН   | Suspended   | Remarks                             |  |
|-----------|-------|-----------|-----------------------------------------------------------|------------|--------------------|---------------|------|-------------|-------------------------------------|--|
|           |       | Condition | Appearance                                                | Condition  | Temperature        | Oxygen (DO)   | _    | Solids (SS) |                                     |  |
|           |       |           |                                                           |            | (°C)               | (mg/L)        |      | (mg/L)      |                                     |  |
| 7 Jan 21  | 14:32 | Sunny     |                                                           | Unable to  | collect water samp |               | -    |             |                                     |  |
| 14 Jan 21 | 14:30 | Sunny     | Unable to collect water sample due to insufficient flow - |            |                    |               |      |             |                                     |  |
| 20 Jan 21 | 14:28 | Sunny     | Unable to collect water sample due to insufficient flow - |            |                    |               |      |             |                                     |  |
| 28 Jan 21 | 14:20 | Sunny     | Unable to collect water sample due to insufficient flow - |            |                    |               |      |             |                                     |  |
| 4 Feb 21  | 14:19 | Sunny     | Unable to collect water sample due to insufficient flow   |            |                    |               |      |             |                                     |  |
| 9 Feb 21  | 14:23 | Cloudy    |                                                           | -          |                    |               |      |             |                                     |  |
| 17 Feb 21 | 14:14 | Sunny     |                                                           | Unable to  | -                  |               |      |             |                                     |  |
| 25 Feb 21 | 14:40 | Cloudy    | Light yellow                                              | Semi clear | 20.3               | 8.09          | 7.58 | 13.0        | -                                   |  |
| 25 Feb 21 | 14:53 | Cloudy    | Light yellow                                              | Semi clear | 20.5               | 8.07          | 7.65 | 12.7        | DP4 (Future, temporary) (Duplicate) |  |
| 4 Mar 21  | 14:24 | Rainy     |                                                           | Unable to  |                    | -             |      |             |                                     |  |
| 11 Mar 21 | 14:23 | Sunny     |                                                           | Unable to  | -                  |               |      |             |                                     |  |
| 18 Mar 21 | 14:26 | Sunny     | Unable to collect water sample due to insufficient flow   |            |                    |               |      |             |                                     |  |
| 25 Mar 21 | 14:25 | Sunny     | Unable to collect water sample due to insufficient flow   |            |                    |               |      |             | -                                   |  |
|           |       |           |                                                           |            | Averag             | e 8.08        | 7.62 | 12.9        | -                                   |  |
|           |       |           |                                                           |            | Mi                 | n 8.07        | 7.58 | 12.7        | -                                   |  |
|           |       |           |                                                           |            | Ma                 | <b>x</b> 8.09 | 7.65 | 13.0        | -                                   |  |