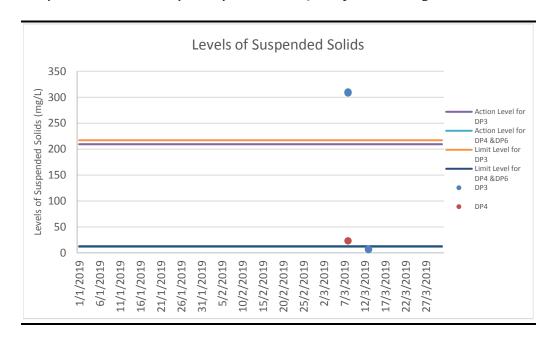

|                        | Average          | -                | -  | -           |
|             |       |                   |                                                         |                        | Min              | -                | -  | -           |
|             |       |                   |                                                         |                        | Max              | -                | -  | -           |

ENVIRONMENTAL RESOURCES MANAGEMENT

GREEN VALLEY LANDFILL LTD.

Figure F1.1 Graphical Presentation for Surface Water Quality Monitoring (DO)



Figure F1.2 Graphical Presentation for Surface Water Quality Monitoring (pH)



Figure F1.3 Graphical Presentation for Surface Water Quality Monitoring (SS)