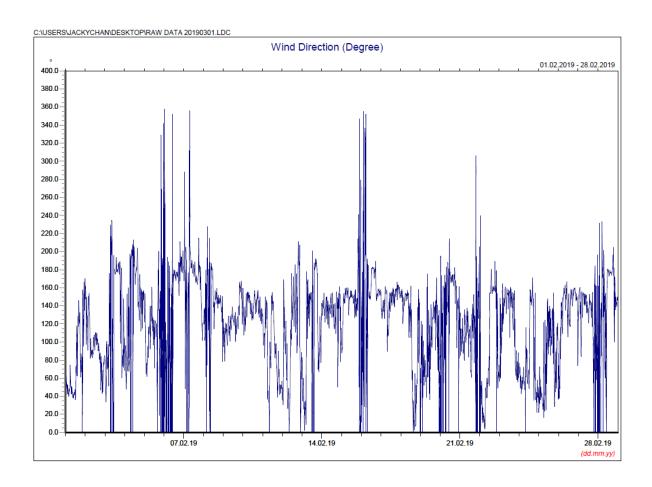

#### February 2019

 $\ensuremath{^{*}}$  Note: Data on 22 February 2019 was discarded due to equipment failure.