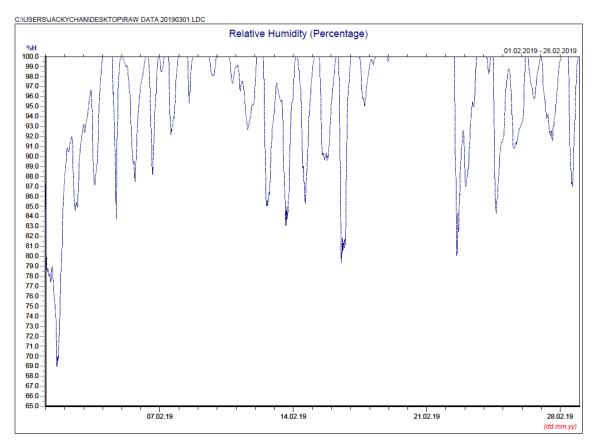

#### February 2019

 $\ensuremath{^{*}}$  Note: Data on 22 February 2019 was discarded due to equipment failure.

# Manual Rain Gauge Readings

February 2019

| Date           | Rainfall |
|----------------|----------|
|                | (mm)     |
| 1 Feb 19       | 0.0      |
| 2 Feb 19       | 0.0      |
| 3 Feb 19       | 0.0      |
| 4 Feb 19       | 0.0      |
| 5 Feb 19       | 0.0      |
| 6 Feb 19       | 0.0      |
| 7 Feb 19       | 0.0      |
| 8 Feb 19       | 0.4      |
| 9 Feb 19       | 1.4      |
| 10 Feb 19      | 0.2      |
| 11 Feb 19      | 0.6      |
| 12 Feb 19      | 0.0      |
| 13 Feb 19      | 0.0      |
| 14 Feb 19      | 0.3      |
| 15 Feb 19      | 0.1      |
| 16 Feb 19      | 0.0      |
| 17 Feb 19      | 0.0      |
| 18 Feb 19      | 21.4     |
| 19 Feb 19      | 42.8     |
| 20 Feb 19      | 0.2      |
| 21 Feb 19      | 0.2      |
| 22 Feb 19      | 0.0      |
| 23 Feb 19      | 16.0     |
| 24 Feb 19      | 0.2      |
| 25 Feb 19      | 0.3      |
| 26 Feb 19      | 0.4      |
| 27 Feb 19      | 0.0      |
| 28 Feb 19      | 0.0      |
| TOTAL RAINFALL | 84.5     |