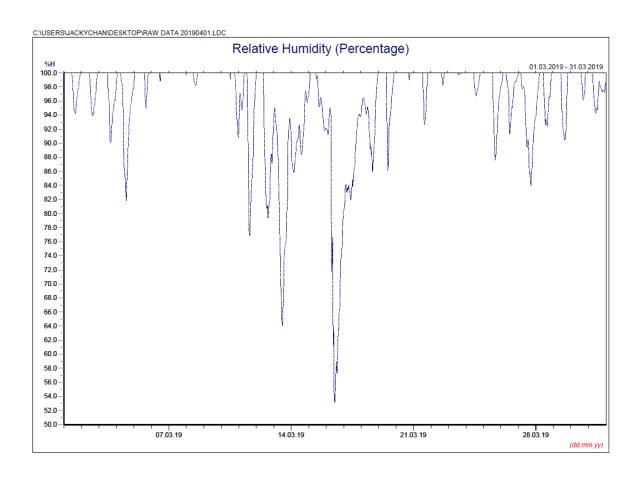

## March 2019

 $^{\ast}$  Note: Data on 19 March 2019 was discarded due to equipment failure.