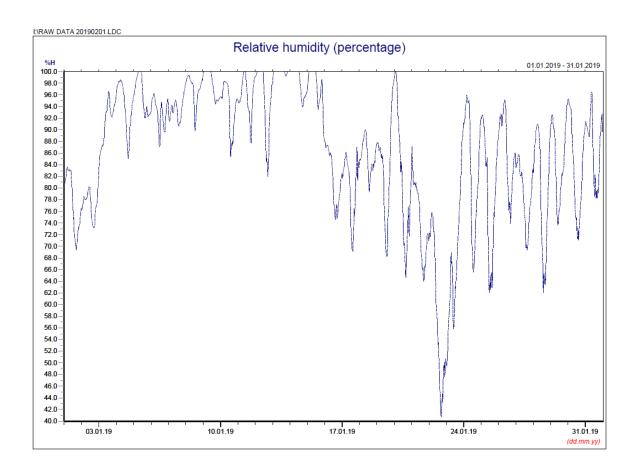

## January 2019

Manual Rain Gauge Readings

January 2019

| Date           | Rainfall |
|----------------|----------|
|                | (mm)     |
| 1 Jan 19       | 0.0      |
| 2 Jan 19       | 0.0      |
| 3 Jan 19       | 0.3      |
| 4 Jan 19       | 0.1      |
| 5 Jan 19       | 0.0      |
| 6 Jan 19       | 0.0      |
| 7 Jan 19       | 0.0      |
| 8 Jan 19       | 1.2      |
| 9 Jan 19       | 0.4      |
| 10 Jan 19      | 0.0      |
| 11 Jan 19      | 0.0      |
| 12 Jan 19      | 1.6      |
| 13 Jan 19      | 0.6      |
| 14 Jan 19      | 1.6      |
| 15 Jan 19      | 0.1      |
| 16 Jan 19      | 0.0      |
| 17 Jan 19      | 0.0      |
| 18 Jan 19      | 0.0      |
| 19 Jan 19      | 0.4      |
| 20 Jan 19      | 0.0      |
| 21 Jan 19      | 0.0      |
| 22 Jan 19      | 0.0      |
| 23 Jan 19      | 0.0      |
| 24 Jan 19      | 0.0      |
| 25 Jan 19      | 0.0      |
| 26 Jan 19      | 0.0      |
| 27 Jan 19      | 0.0      |
| 28 Jan 19      | 0.0      |
| 29 Jan 19      | 0.0      |
| 30 Jan 19      | 0.0      |
| 31 Jan 19      | 0.0      |
| TOTAL RAINFALL | 6.3      |