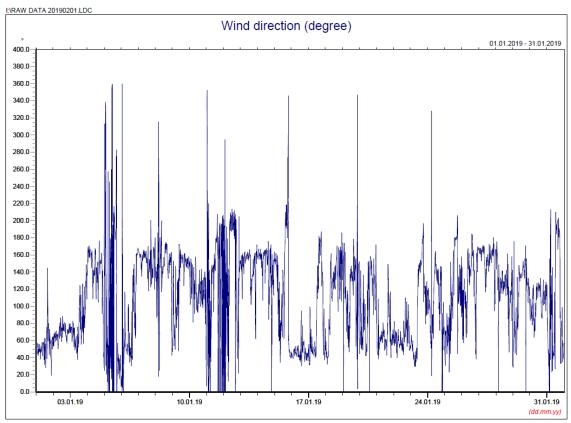

## January 2019

Manual Rain Gauge Readings

January 2019

| Date           | Rainfall |
|----------------|----------|
|                | (mm)     |
| 1 Jan 19       | 0.0      |
| 2 Jan 19       | 0.0      |
| 3 Jan 19       | 0.3      |
| 4 Jan 19       | 0.1      |
| 5 Jan 19       | 0.0      |
| 6 Jan 19       | 0.0      |
| 7 Jan 19       | 0.0      |
| 8 Jan 19       | 1.2      |
| 9 Jan 19       | 0.4      |
| 10 Jan 19      | 0.0      |
| 11 Jan 19      | 0.0      |
| 12 Jan 19      | 1.6      |
| 13 Jan 19      | 0.6      |
| 14 Jan 19      | 1.6      |
| 15 Jan 19      | 0.1      |
| 16 Jan 19      | 0.0      |
| 17 Jan 19      | 0.0      |
| 18 Jan 19      | 0.0      |
| 19 Jan 19      | 0.4      |
| 20 Jan 19      | 0.0      |
| 21 Jan 19      | 0.0      |
| 22 Jan 19      | 0.0      |
| 23 Jan 19      | 0.0      |
| 24 Jan 19      | 0.0      |
| 25 Jan 19      | 0.0      |
| 26 Jan 19      | 0.0      |
| 27 Jan 19      | 0.0      |
| 28 Jan 19      | 0.0      |
| 29 Jan 19      | 0.0      |
| 30 Jan 19      | 0.0      |
| 31 Jan 19      | 0.0      |
| TOTAL RAINFALL | 6.3      |