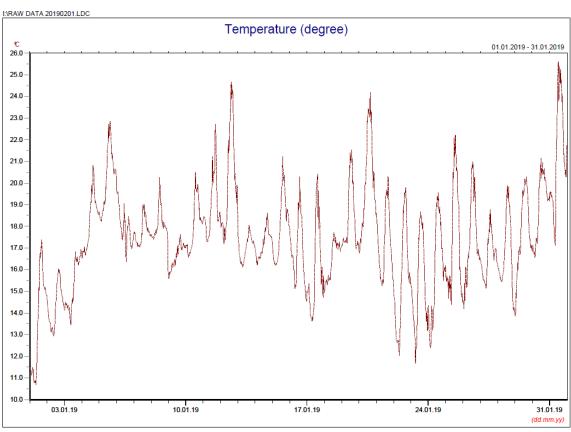

## January 2019

Manual Rain Gauge Readings

January 2019

| Date           | Rainfall |
|----------------|----------|
|                | (mm)     |
| 1 Jan 19       | 0.0      |
| 2 Jan 19       | 0.0      |
| 3 Jan 19       | 0.3      |
| 4 Jan 19       | 0.1      |
| 5 Jan 19       | 0.0      |
| 6 Jan 19       | 0.0      |
| 7 Jan 19       | 0.0      |
| 8 Jan 19       | 1.2      |
| 9 Jan 19       | 0.4      |
| 10 Jan 19      | 0.0      |
| 11 Jan 19      | 0.0      |
| 12 Jan 19      | 1.6      |
| 13 Jan 19      | 0.6      |
| 14 Jan 19      | 1.6      |
| 15 Jan 19      | 0.1      |
| 16 Jan 19      | 0.0      |
| 17 Jan 19      | 0.0      |
| 18 Jan 19      | 0.0      |
| 19 Jan 19      | 0.4      |
| 20 Jan 19      | 0.0      |
| 21 Jan 19      | 0.0      |
| 22 Jan 19      | 0.0      |
| 23 Jan 19      | 0.0      |
| 24 Jan 19      | 0.0      |
| 25 Jan 19      | 0.0      |
| 26 Jan 19      | 0.0      |
| 27 Jan 19      | 0.0      |
| 28 Jan 19      | 0.0      |
| 29 Jan 19      | 0.0      |
| 30 Jan 19      | 0.0      |
| 31 Jan 19      | 0.0      |
| TOTAL RAINFALL | 6.3      |