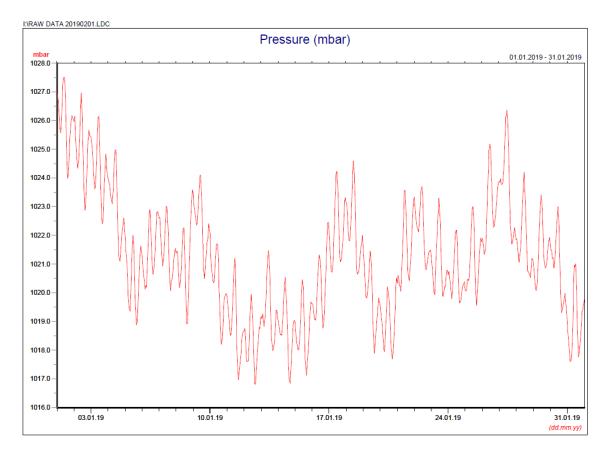

## January 2019

Manual Rain Gauge Readings

January 2019

| Date           | Rainfall |
|----------------|----------|
|                | (mm)     |
| 1 Jan 19       | 0.0      |
| 2 Jan 19       | 0.0      |
| 3 Jan 19       | 0.3      |
| 4 Jan 19       | 0.1      |
| 5 Jan 19       | 0.0      |
| 6 Jan 19       | 0.0      |
| 7 Jan 19       | 0.0      |
| 8 Jan 19       | 1.2      |
| 9 Jan 19       | 0.4      |
| 10 Jan 19      | 0.0      |
| 11 Jan 19      | 0.0      |
| 12 Jan 19      | 1.6      |
| 13 Jan 19      | 0.6      |
| 14 Jan 19      | 1.6      |
| 15 Jan 19      | 0.1      |
| 16 Jan 19      | 0.0      |
| 17 Jan 19      | 0.0      |
| 18 Jan 19      | 0.0      |
| 19 Jan 19      | 0.4      |
| 20 Jan 19      | 0.0      |
| 21 Jan 19      | 0.0      |
| 22 Jan 19      | 0.0      |
| 23 Jan 19      | 0.0      |
| 24 Jan 19      | 0.0      |
| 25 Jan 19      | 0.0      |
| 26 Jan 19      | 0.0      |
| 27 Jan 19      | 0.0      |
| 28 Jan 19      | 0.0      |
| 29 Jan 19      | 0.0      |
| 30 Jan 19      | 0.0      |
| 31 Jan 19      | 0.0      |
| TOTAL RAINFALL | 6.3      |