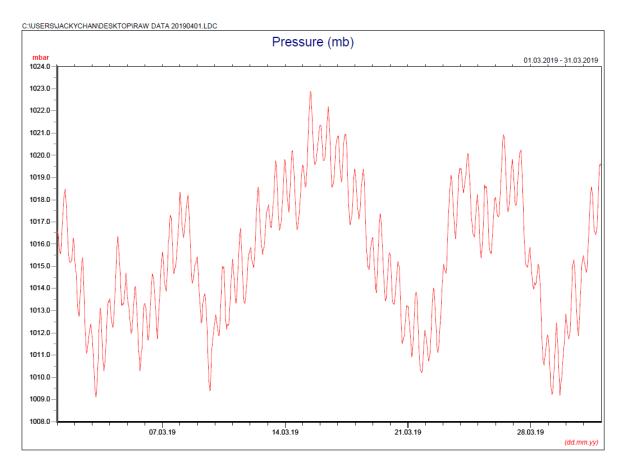

## March 2019

 $^{\ast}$  Note: Data on 19 March 2019 was discarded due to equipment failure.