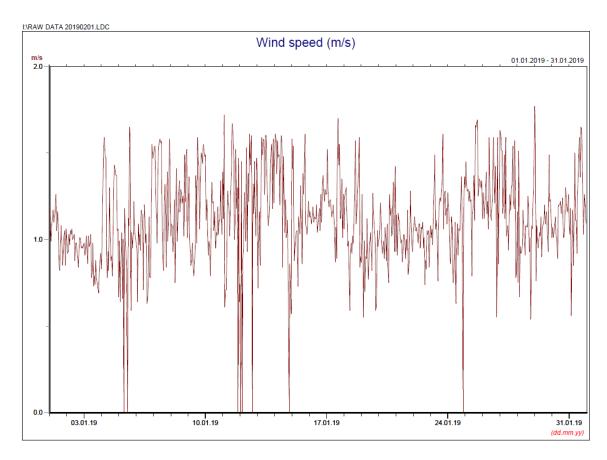

## January 2019

Manual Rain Gauge Readings

January 2019

| Date           | Rainfall |
|----------------|----------|
|                | (mm)     |
| 1 Jan 19       | 0.0      |
| 2 Jan 19       | 0.0      |
| 3 Jan 19       | 0.3      |
| 4 Jan 19       | 0.1      |
| 5 Jan 19       | 0.0      |
| 6 Jan 19       | 0.0      |
| 7 Jan 19       | 0.0      |
| 8 Jan 19       | 1.2      |
| 9 Jan 19       | 0.4      |
| 10 Jan 19      | 0.0      |
| 11 Jan 19      | 0.0      |
| 12 Jan 19      | 1.6      |
| 13 Jan 19      | 0.6      |
| 14 Jan 19      | 1.6      |
| 15 Jan 19      | 0.1      |
| 16 Jan 19      | 0.0      |
| 17 Jan 19      | 0.0      |
| 18 Jan 19      | 0.0      |
| 19 Jan 19      | 0.4      |
| 20 Jan 19      | 0.0      |
| 21 Jan 19      | 0.0      |
| 22 Jan 19      | 0.0      |
| 23 Jan 19      | 0.0      |
| 24 Jan 19      | 0.0      |
| 25 Jan 19      | 0.0      |
| 26 Jan 19      | 0.0      |
| 27 Jan 19      | 0.0      |
| 28 Jan 19      | 0.0      |
| 29 Jan 19      | 0.0      |
| 30 Jan 19      | 0.0      |
| 31 Jan 19      | 0.0      |
| TOTAL RAINFALL | 6.3      |