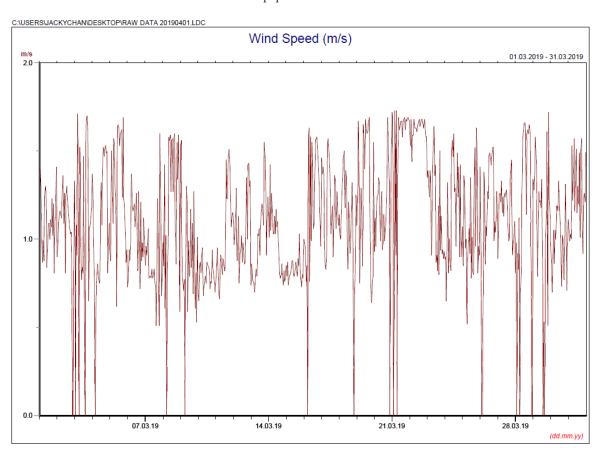

## March 2019

 $^{\ast}$  Note: Data on 19 March 2019 was discarded due to equipment failure.