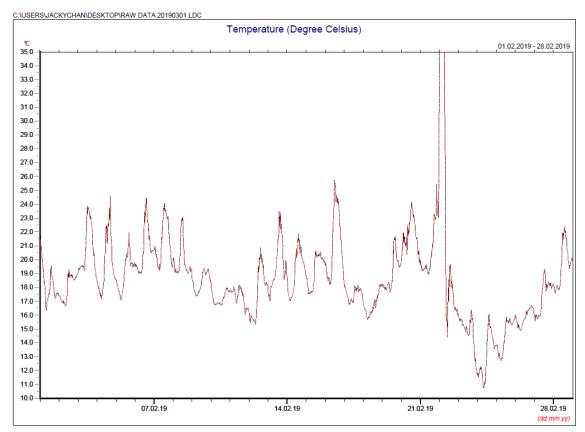

#### February 2019

 $\ensuremath{^{*}}$  Note: Data on 22 February 2019 was discarded due to equipment failure.

# Manual Rain Gauge Readings

February 2019

| Date           | Rainfall |
|----------------|----------|
|                | (mm)     |
| 1 Feb 19       | 0.0      |
| 2 Feb 19       | 0.0      |
| 3 Feb 19       | 0.0      |
| 4 Feb 19       | 0.0      |
| 5 Feb 19       | 0.0      |
| 6 Feb 19       | 0.0      |
| 7 Feb 19       | 0.0      |
| 8 Feb 19       | 0.4      |
| 9 Feb 19       | 1.4      |
| 10 Feb 19      | 0.2      |
| 11 Feb 19      | 0.6      |
| 12 Feb 19      | 0.0      |
| 13 Feb 19      | 0.0      |
| 14 Feb 19      | 0.3      |
| 15 Feb 19      | 0.1      |
| 16 Feb 19      | 0.0      |
| 17 Feb 19      | 0.0      |
| 18 Feb 19      | 21.4     |
| 19 Feb 19      | 42.8     |
| 20 Feb 19      | 0.2      |
| 21 Feb 19      | 0.2      |
| 22 Feb 19      | 0.0      |
| 23 Feb 19      | 16.0     |
| 24 Feb 19      | 0.2      |
| 25 Feb 19      | 0.3      |
| 26 Feb 19      | 0.4      |
| 27 Feb 19      | 0.0      |
| 28 Feb 19      | 0.0      |
| TOTAL RAINFALL | 84.5     |