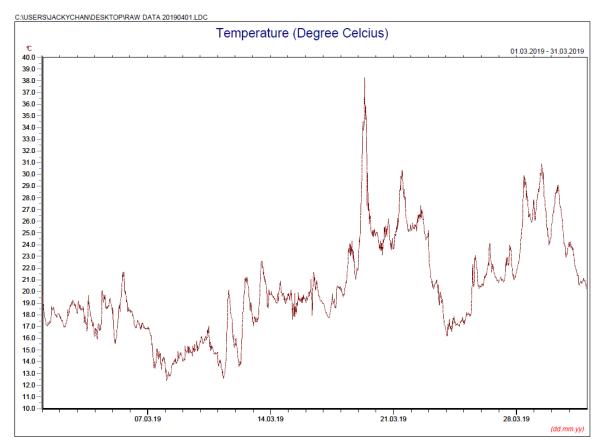

## March 2019

 $^{\ast}$  Note: Data on 19 March 2019 was discarded due to equipment failure.