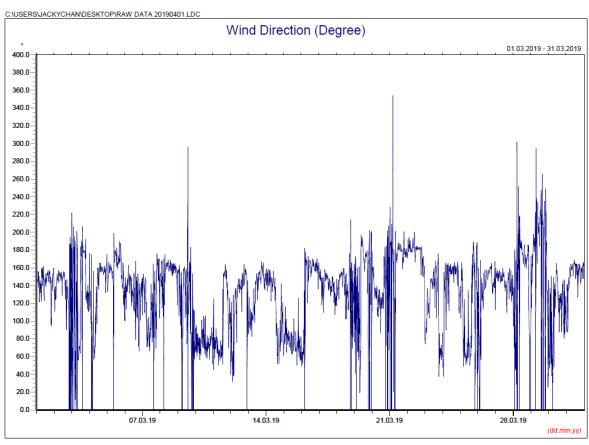

## March 2019

 $^{\ast}$  Note: Data on 19 March 2019 was discarded due to equipment failure.