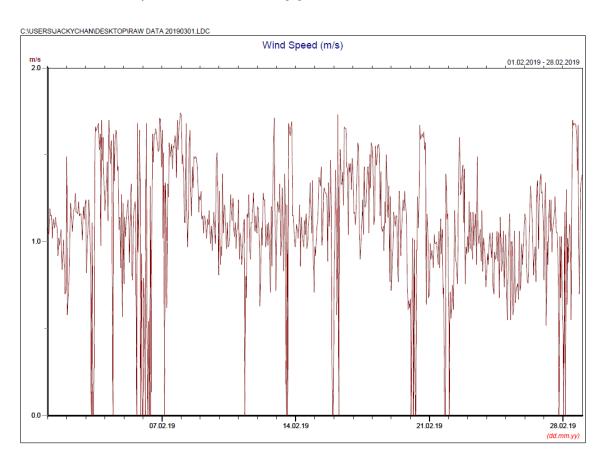

#### February 2019

 $\ensuremath{^{*}}$  Note: Data on 22 February 2019 was discarded due to equipment failure.

# Manual Rain Gauge Readings

February 2019

| Date           | Rainfall |
|----------------|----------|
|                | (mm)     |
| 1 Feb 19       | 0.0      |
| 2 Feb 19       | 0.0      |
| 3 Feb 19       | 0.0      |
| 4 Feb 19       | 0.0      |
| 5 Feb 19       | 0.0      |
| 6 Feb 19       | 0.0      |
| 7 Feb 19       | 0.0      |
| 8 Feb 19       | 0.4      |
| 9 Feb 19       | 1.4      |
| 10 Feb 19      | 0.2      |
| 11 Feb 19      | 0.6      |
| 12 Feb 19      | 0.0      |
| 13 Feb 19      | 0.0      |
| 14 Feb 19      | 0.3      |
| 15 Feb 19      | 0.1      |
| 16 Feb 19      | 0.0      |
| 17 Feb 19      | 0.0      |
| 18 Feb 19      | 21.4     |
| 19 Feb 19      | 42.8     |
| 20 Feb 19      | 0.2      |
| 21 Feb 19      | 0.2      |
| 22 Feb 19      | 0.0      |
| 23 Feb 19      | 16.0     |
| 24 Feb 19      | 0.2      |
| 25 Feb 19      | 0.3      |
| 26 Feb 19      | 0.4      |
| 27 Feb 19      | 0.0      |
| 28 Feb 19      | 0.0      |
| TOTAL RAINFALL | 84.5     |