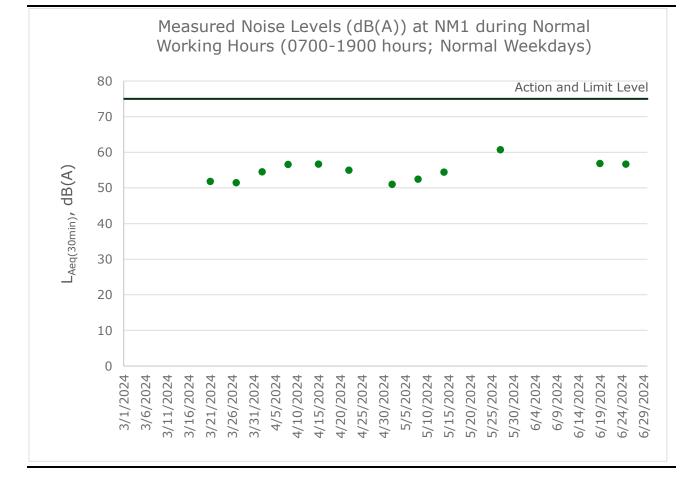

## TABLE E1.1 MEASURED NOISE LEVELS (DB(A)) AT NM1 DURING NORMAL WORKING HOURS (0700-1900 HOURS; NORMAL WEEKDAYS)

| Date      | Start Time | Finish Time | Weather | L <sub>10 (30min)</sub>                          | L <sub>90 (30min)</sub> | L <sub>eq (30min)</sub> |
|-----------|------------|-------------|---------|--------------------------------------------------|-------------------------|-------------------------|
| 2 Apr 24  | 10:43      | 11:13       | Sunny   | 56.8                                             | 51.4                    | 54.6                    |
| 8 Apr 24  | 10:39      | 11:09       | Cloudy  | 59.3                                             | 52.1                    | 56.6                    |
| 15 Apr 24 | 10:49      | 11:19       | Sunny   | 58.9                                             | 53.2                    | 56.7                    |
| 22 Apr 24 | 10:50      | 11:20       | Cloudy  | 57.1                                             | 51.8                    | 55.0                    |
| 2 May 24  | 14:49      | 15:19       | Cloudy  | 55.4                                             | 53.6                    | 51.1                    |
| 8 May 24  | 10:42      | 11:12       | Sunny   | 54.8                                             | 49.5                    | 52.5                    |
| 14 May 24 | 9:44       | 10:14       | Sunny   | 55.8                                             | 50.8                    | 54.5                    |
| 20 May 24 | 10:31      | 11:01       | Rainy   | Monitoring was cancelled due to adverse weather. |                         |                         |
| 27 May 24 | 10:53      | 11:23       | Cloudy  | 62.1                                             | 54.3                    | 60.8                    |
| 3 Jun 24  | 14:35      | 15:05       | Rainy   | Monitoring was cancelled due to adverse weather. |                         |                         |
| 14 Jun 24 | 10:45      | 11:15       | Rainy   | Monitoring was cancelled due to adverse weather. |                         |                         |
| 19 Jun 24 | 13:31      | 14:01       | Sunny   | 58.6                                             | 19 Jun 24               | 13:31                   |
| 25 Jun 24 | 11:03      | 11:33       | Sunny   | 58.9                                             | 25 Jun 24               | 11:03                   |
| Average   |            |             |         |                                                  |                         | 55.5                    |
| Min       |            |             |         |                                                  |                         | 51.1                    |
| Мах       |            |             |         |                                                  |                         | 60.8                    |

## FIGURE E1.1 GRAPHICAL PRESENTATION FOR NOISE MONITORING AT NM1