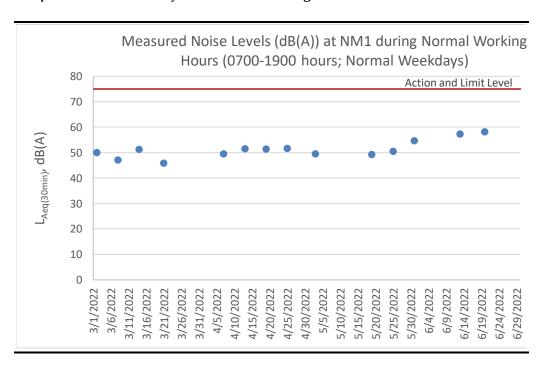

Annex E1

Noise Monitoring Results

| Date       | Start Time | Finish Time | Weather | L <sub>10 (30min)</sub>         | L <sub>90 (30min)</sub> | Leq (30min) |
|------------|------------|-------------|---------|---------------------------------|-------------------------|-------------|
| 7 Apr 22   | 15:17      | 15:47       | Sunny   | 51.6                            | 45.4                    | 49.5        |
| 13 Apr 22  | 15:00      | 15:30       | Sunny   | 52.8                            | 50.0                    | 51.6        |
| 19 Apr 22  | 14:49      | 15:19       | Sunny   | 52.4                            | 49.7                    | 51.4        |
| 25 Apr 22  | 11:06      | 11:36       | Sunny   | 53.0                            | 48.9                    | 51.7        |
| 3 May 22   | 15:00      | 15:30       | Sunny   | 52.0                            | 45.2                    | 49.5        |
| 10 May 22  | NA         | NA          | Pouring | Monitoring was cancelled due to |                         |             |
|            |            |             |         | adverse weather.                |                         |             |
| 19 May 22  | 14:50      | 15:20       | Sunny   | 51.2                            | 46.7                    | 49.3        |
| 25 May 22  | 15:48      | 16:18       | Cloudy  | 53.2                            | 46.9                    | 50.6        |
| 31 May 22  | 14:39      | 15:39       | Cloudy  | 57.7                            | 50.7                    | 54.7        |
| 6 June 22  | NA         | NA          | Pouring | Monitoring was cancelled due to |                         |             |
|            |            |             | Ū       | adverse weather.                |                         |             |
| 13 June 22 | 14:14      | 14:44       | Cloudy  | 57.1                            | 52.3                    | 57.4        |
| 20 June 22 | 14:22      | 14:52       | Cloudy  | 56.1                            | 51.8                    | 58.2        |
| 30 June 22 | NA         | NA          | Drizzle | Monitoring was cancelled due to |                         |             |
|            |            |             |         | adverse weather.                |                         |             |
|            |            |             |         | Average 51.3                    |                         |             |
|            |            |             |         | <b>Min</b> 45.9                 |                         |             |
|            |            |             |         | <b>Max</b> 58.2                 |                         |             |

Table E1.1Measured Noise Levels (dB(A)) at NM1 during Normal Working Hours (0700-<br/>1900 hours; Normal Weekdays)

Figure E1.1 Graphical Presentation for Noise Monitoring at NM1