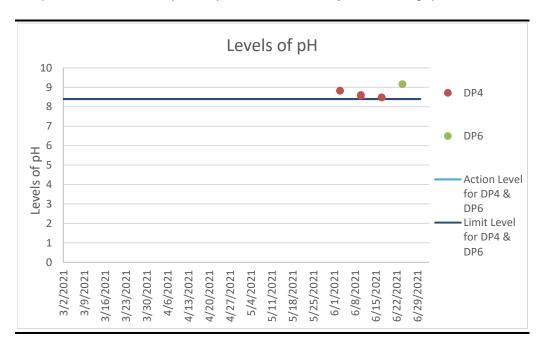

Figure F1.1 Graphical Presentation for Surface Water Quality Monitoring (DO)

Figure F1.2 Graphical Presentation for Surface Water Quality Monitoring (pH)

Figure F1.3 Graphical Presentation for Surface Water Quality Monitoring (SS)