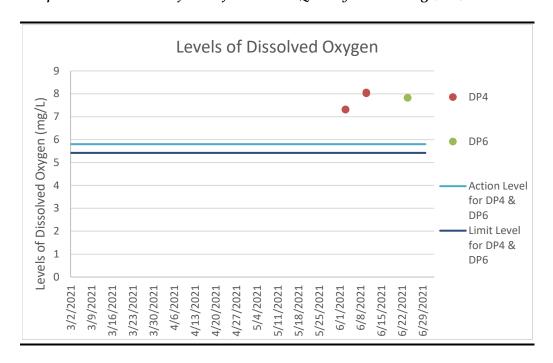

Figure F1.1 Graphical Presentation for Surface Water Quality Monitoring (DO)

Figure F1.2 Graphical Presentation for Surface Water Quality Monitoring (pH)

Figure F1.3 Graphical Presentation for Surface Water Quality Monitoring (SS)