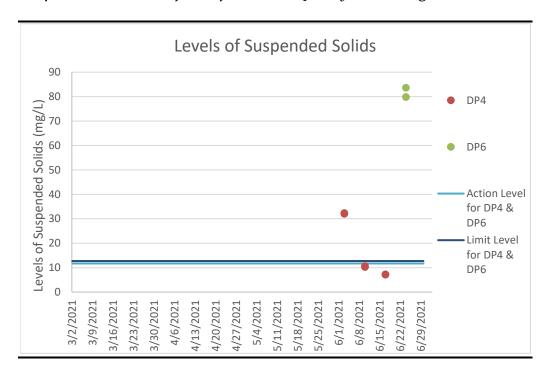

Figure F1.1 Graphical Presentation for Surface Water Quality Monitoring (DO)

Figure F1.2 Graphical Presentation for Surface Water Quality Monitoring (pH)

Figure F1.3 Graphical Presentation for Surface Water Quality Monitoring (SS)