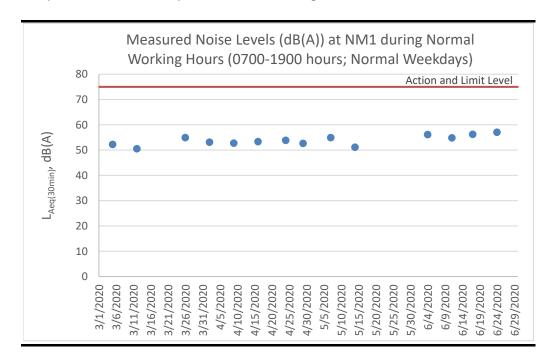

Table E1.1 Measured Noise Levels (dB(A)) at NM1 during Normal Working Hours (0700-1900 hours; Normal Weekdays)

| Date      | Start Time | Finish Time | Weather | L <sub>10 (30min)</sub>         | L <sub>90 (30min)</sub> | Leq (30min)   |  |
|-----------|------------|-------------|---------|---------------------------------|-------------------------|---------------|--|
| 2 Apr 20  | 15:11      | 15:41       | Cloudy  | 55.5                            | 49.5                    | 53.1          |  |
| 9 Apr 20  | 15:22      | 15:52       | Sunny   | 52.5                            | 47.5                    | 52.7          |  |
| 16 Apr 20 | 14:55      | 15:25       | Sunny   | 55.0                            | 51.0                    | 53.3          |  |
| 24 Apr 20 | 13:23      | 13:53       | Cloudy  | 54.0                            | 50.0                    | 53.8          |  |
| 29 Apr 20 | 14:45      | 15:15       | Sunny   | 54.0                            | 47.5                    | 52.6          |  |
| 7 May 20  | 14:36      | 15:06       | Sunny   | 56.5                            | 52.5                    | 54.9          |  |
| 14 May 20 | 14:33      | 15:03       | Sunny   | 52.5                            | 47.5                    | 51.1          |  |
| 20 May 20 | NA         | NA          | Rainy   | Monitoring was cancelled due to |                         |               |  |
|           |            |             |         | á                               | adverse weath           | er.           |  |
| 28 May 20 | NA         | NA          | Rainy   | Monitoring was cancelled due to |                         |               |  |
|           |            |             |         | adverse weather.                |                         |               |  |
| 4 Jun 20  | 15:09      | 15:39       | Sunny   | 57.5                            | 53.5                    | 56.1          |  |
| 11 Jun 20 | 15:31      | 16:01       | Sunny   | 57.0                            | 52.0                    | 54.8          |  |
| 17 Jun 20 | 15:01      | 15:31       | Sunny   | 57.5                            | 53.0                    | 56.2          |  |
| 24 Jun 20 | 14:33      | 15:03       | Sunny   | 58.5                            | 53.5                    | 57.0          |  |
|           |            |             |         |                                 | Average 54.1            |               |  |
|           |            |             |         | <b>Min</b> 51.1                 |                         |               |  |
|           |            |             |         |                                 | Max                     | <b>x</b> 57.0 |  |

Note:

Correction of +3 dB(A) was made for free field measurements.

Figure E1.1 Graphical Presentation for Noise Monitoring at NM1