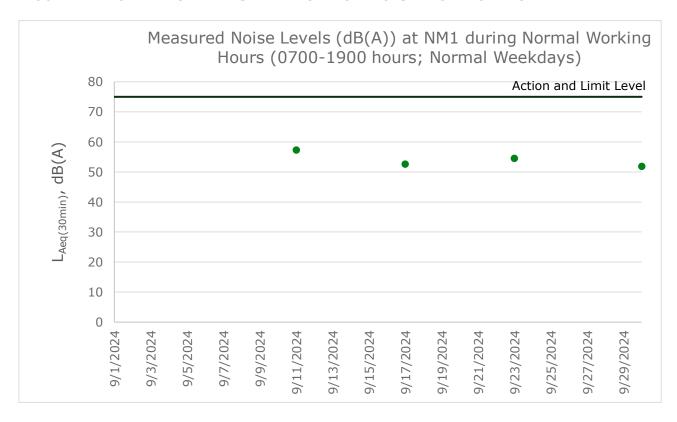

## ANNEX E2 NOISE MONITORING RESULTS

TABLE E2.1 MEASURED NOISE LEVELS (DB(A)) AT NM1 DURING NORMAL WORKING HOURS (0700-1900 HOURS; NORMAL WEEKDAYS)

| Date      | <b>Start Time</b> | Finish Time | Weather | L <sub>10 (30min)</sub>                          | L <sub>90 (30min)</sub> | L <sub>eq (30min)</sub> |
|-----------|-------------------|-------------|---------|--------------------------------------------------|-------------------------|-------------------------|
| 5 Sep 24  | 11:21             | 11:51       | Rainy   | Monitoring was cancelled due to adverse weather. |                         |                         |
| 11 Sep 24 | 13:36             | 14:06       | Sunny   | 59.9                                             | 53.7                    | 57.3                    |
| 17 Sep 24 | 10:08             | 10:38       | Sunny   | 54.4                                             | 50.6                    | 52.6                    |
| 23 Sep 24 | 14:21             | 14:51       | Cloudy  | 56.5                                             | 51.6                    | 54.5                    |
| 30 Sep 24 | 10:45             | 11:15       | Sunny   | 53.1                                             | 50                      | 51.8                    |
| Average   |                   |             |         |                                                  |                         | 54.1                    |
| Min       |                   |             |         |                                                  |                         | 51.8                    |
| Max       |                   |             |         |                                                  |                         | 57.3                    |

FIGURE E2.1 GRAPHICAL PRESENTATION FOR NOISE MONITORING AT NM1