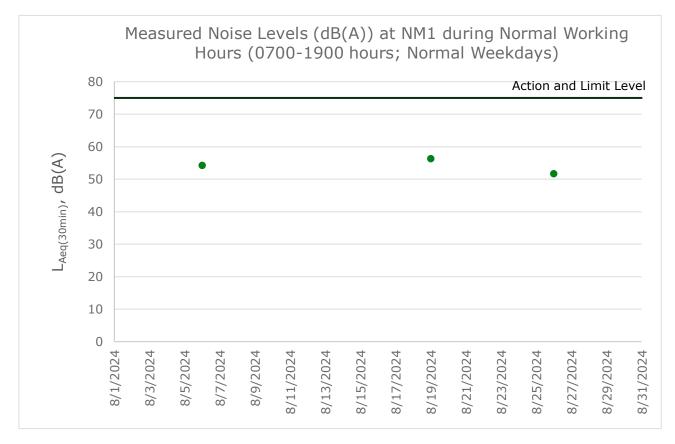

## TABLE E2.1 MEASURED NOISE LEVELS (DB(A)) AT NM1 DURING NORMAL WORKING HOURS (0700-1900 HOURS; NORMAL WEEKDAYS)

| Date      | Start Time | <b>Finish Time</b> | Weather | L <sub>10 (30min)</sub>                          | L <sub>90 (30min)</sub> | L <sub>eq (30min)</sub> |
|-----------|------------|--------------------|---------|--------------------------------------------------|-------------------------|-------------------------|
| 6 Aug 24  | 14:45      | 15:15              | Sunny   | 56.0                                             | 51.8                    | 54.2                    |
| 12 Aug 24 | 10:31      | 11:01              | Rainy   | Monitoring was cancelled due to adverse weather. |                         |                         |
| 19 Aug 24 | 10:44      | 11:14              | Cloudy  | 57.9                                             | 53.9                    | 56.3                    |
| 26 Aug 24 | 10:52      | 11:22              | Sunny   | 55.8                                             | 54.2                    | 51.6                    |
| Average   |            |                    |         |                                                  |                         | 54.0                    |
| Min       |            |                    |         |                                                  |                         | 51.6                    |
| Max       |            |                    |         |                                                  |                         | 56.3                    |

## FIGURE E2.1 GRAPHICAL PRESENTATION FOR NOISE MONITORING AT NM1