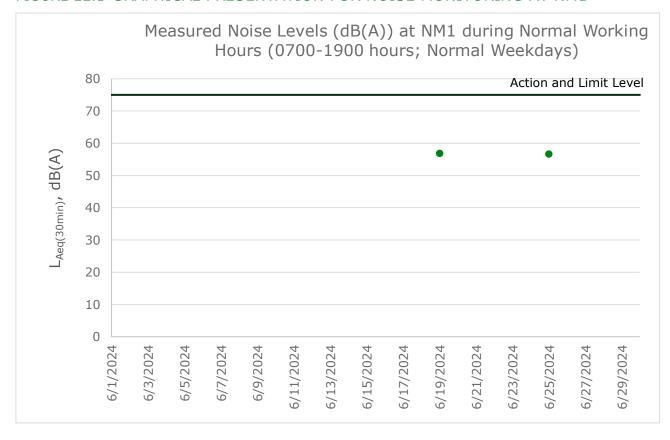

## ANNEX E2 NOISE MONITORING RESULTS

TABLE E2.1 MEASURED NOISE LEVELS (DB(A)) AT NM1 DURING NORMAL WORKING HOURS (0700-1900 HOURS; NORMAL WEEKDAYS)

| Date      | Start Time | Finish Time | Weather | L <sub>10 (30min)</sub>                          | L <sub>90 (30min)</sub> | L <sub>eq (30min)</sub> |
|-----------|------------|-------------|---------|--------------------------------------------------|-------------------------|-------------------------|
| 3 Jun 24  | 14:35      | 15:05       | Rainy   | Monitoring was cancelled due to adverse weather. |                         |                         |
| 14 Jun 24 | 10:45      | 11:15       | Rainy   | Monitoring was cancelled due to adverse weather. |                         |                         |
| 19 Jun 24 | 13:31      | 14:01       | Sunny   | 58.6                                             | 54.8                    | 56.9                    |
| 25 Jun 24 | 11:03      | 11:33       | Sunny   | 58.9                                             | 52.3                    | 56.7                    |
| Average   |            |             |         |                                                  |                         | 56.8                    |
| Min       |            |             |         |                                                  |                         | 56.7                    |
| Max       |            |             |         |                                                  |                         | 56.9                    |

FIGURE E2.1 GRAPHICAL PRESENTATION FOR NOISE MONITORING AT NM1