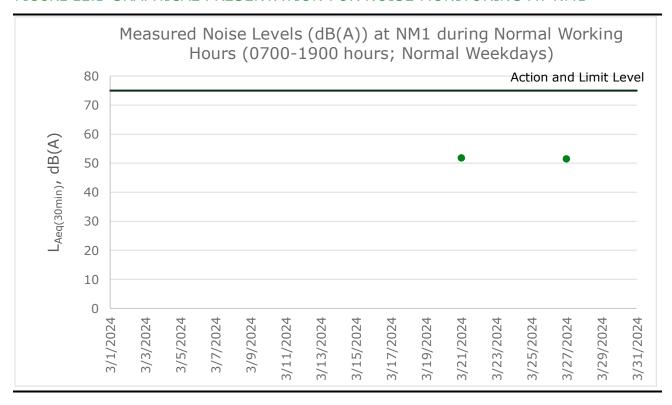

## ANNEX E2 NOISE MONITORING RESULTS

TABLE E2.1 MEASURED NOISE LEVELS (DB(A)) AT NM1 DURING NORMAL WORKING HOURS (0700-1900 HOURS; NORMAL WEEKDAYS)

| Date      | Start Time | Finish Time | Weather | L <sub>10 (30min)</sub>                          | L <sub>90 (30min)</sub> | L <sub>eq (30min)</sub> |
|-----------|------------|-------------|---------|--------------------------------------------------|-------------------------|-------------------------|
| 4 Mar 24  | 10:26      | 10:56       | Rainy   | Monitoring was cancelled due to adverse weather. |                         |                         |
| 11 Mar 24 | 10:32      | 11:02       | Rainy   | Monitoring was cancelled due to adverse weather. |                         |                         |
| 21 Mar 24 | 14:45      | 15:15       | Sunny   | 53.9                                             | 49.0                    | 51.9                    |
| 27 Mar 24 | 10:43      | 11:13       | Cloudy  | 54.1                                             | 47.1                    | 51.5                    |
| Average   |            |             |         |                                                  |                         | 51.7                    |
| Min       |            |             |         |                                                  |                         | 51.5                    |
| Мах       |            |             |         |                                                  |                         | 51.9                    |

FIGURE E2.1 GRAPHICAL PRESENTATION FOR NOISE MONITORING AT NM1