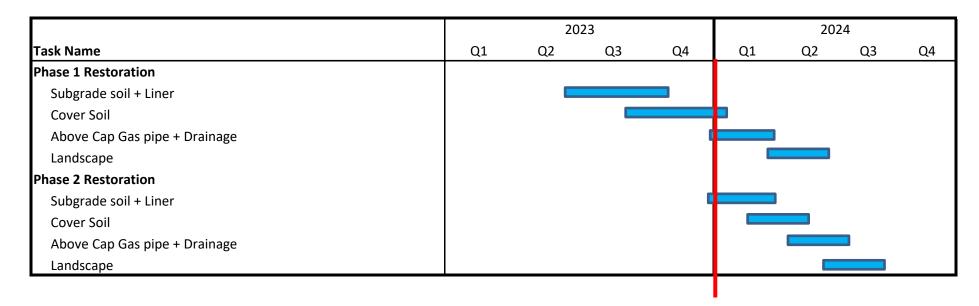

## SENT Landfill Extension (SENTX) - Construction Programme for Cell 4X Update 1 November 2023

| Task Name                                                           | 2022 |    |    |    | 2023 |    |    |    |
|---------------------------------------------------------------------|------|----|----|----|------|----|----|----|
|                                                                     | Q1   | Q2 | Q3 | Q4 | Q1   | Q2 | Q3 | Q4 |
| Earthwork & Associated Drainage Cell 4X                             |      |    |    |    |      |    |    |    |
| Landfill Cell 4X formation for the base cell (Stage 1)              |      |    |    |    |      |    |    |    |
| MSE Wall                                                            |      |    |    |    |      |    |    |    |
| MH1 replacement                                                     |      |    |    |    |      |    |    |    |
| Installation of Settlement Cell                                     |      |    |    |    |      |    |    |    |
| Base liner installation + leachate stones + collection pipes        |      |    |    |    |      |    |    |    |
| Upper berm of northern side including the piggy back area (Stage 2) |      |    |    |    |      |    |    |    |
| Liner connection between SENT and SENTX at Northern Side            |      |    |    |    |      |    |    |    |
| Drainage                                                            |      |    |    |    |      |    |    |    |
| Perimeter bunds channels                                            |      |    |    |    |      |    |    |    |
| Rigid pavement                                                      |      |    |    |    |      |    |    |    |
| UU construction                                                     |      |    |    |    |      |    |    |    |
| Street furnitures installation                                      |      |    |    |    |      |    |    |    |
| Diesel Fuel Tank                                                    |      |    |    |    |      |    |    |    |
| Landscape                                                           |      |    |    |    |      |    |    |    |
| Phase 1 Restoration                                                 |      |    |    |    |      |    |    | -  |
| Phase 2 Restoration                                                 |      |    |    |    |      |    |    |    |