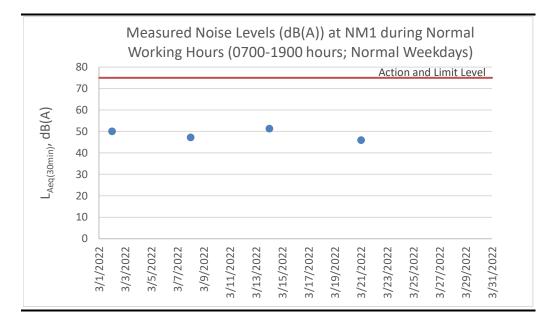

Annex E2

Noise Monitoring Results

| Date         | Start Time     | Finish Time     | Weather      | L <sub>10</sub> (30min)         | L90 (30min)  | Leq (30min)   |
|--------------|----------------|-----------------|--------------|---------------------------------|--------------|---------------|
| 2 Mar 22     | 9:50           | 10:20           | Sunny        | 51.0                            | 46.7         | 50.0          |
| 8 Mar 22     | 13:41          | 14:11           | Sunny        | 49.0                            | 45.4         | 47.2          |
| 14 Mar 22    | 14:05          | 14:35           | Sunny        | 53.7                            | 48.8         | 51.3          |
| 21 Mar 22    | 15:14          | 15:44           | Cloudy       | 47.1                            | 43.6         | 45.9          |
| 28 Mar 22    | 10:23          | 10:53           | Drizzle      | Monitoring was cancelled due to |              |               |
|              |                |                 |              | adverse weather.                |              |               |
|              |                |                 |              |                                 | Average 48.6 |               |
|              |                |                 |              |                                 | Min          | <b>1</b> 45.9 |
|              |                |                 |              |                                 | Ma           | <b>x</b> 51.3 |
| Note:        |                |                 |              |                                 |              |               |
| Correction o | f +3 dB(A) was | made for free f | field measur | ements.                         |              |               |

Table E2.1Measured Noise Levels (dB(A)) at NM1 during Normal Working Hours (0700-<br/>1900 hours; Normal Weekdays)

Figure E2.1 Graphical Presentation for Noise Monitoring at NM1