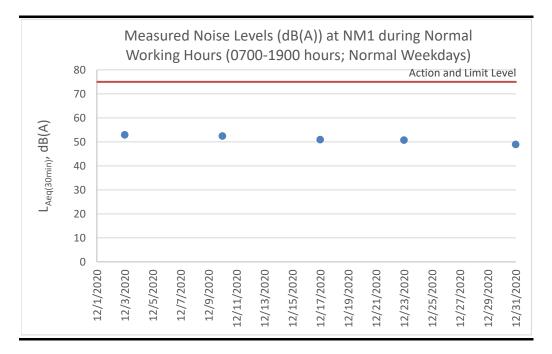

| Date      | Start Time | Finish Time | Weather | L <sub>10 (30min)</sub> | L90 (30min) | Leq (30min) |
|-----------|------------|-------------|---------|-------------------------|-------------|-------------|
| 3 Dec 20  | 14:37      | 15:07       | Sunny   | 54.6                    | 50.2        | 52.9        |
| 10 Dec 20 | 13:43      | 14:13       | Cloudy  | 53.6                    | 49.0        | 52.4        |
| 17 Dec 20 | 14:40      | 15:10       | Cloudy  | 52.5                    | 48.0        | 50.9        |
| 23 Dec 20 | 14:44      | 15:14       | Cloudy  | 52.0                    | 47.0        | 50.7        |
| 31 Dec 20 | 13:54      | 14:24       | Sunny   | 50.5                    | 45.5        | 48.9        |
|           |            |             |         |                         | Average     | 51.2        |
|           |            |             |         |                         | Min         | 48.9        |
|           |            |             |         |                         | Max         | 52.9        |

Table E2.1Measured Noise Levels (dB(A)) at NM1 during Normal Working Hours (0700-<br/>1900 hours; Normal Weekdays)

Figure E2.1 Graphical Presentation for Noise Monitoring at NM1