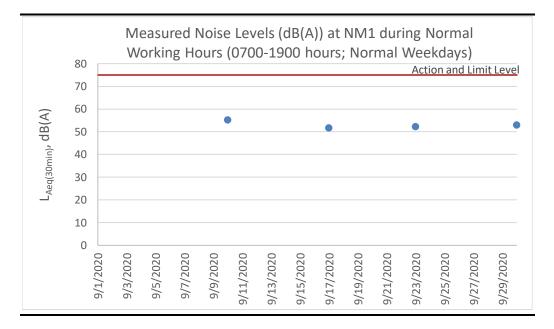

| Date      | Start Time | Finish Time | Weather | L <sub>10 (30min)</sub>         | L <sub>90 (30min)</sub> | L <sub>eq (30min</sub> |
|-----------|------------|-------------|---------|---------------------------------|-------------------------|------------------------|
| 3 Sep 20  | NA         | NA          | Pouring | Monitoring was cancelled due to |                         |                        |
|           |            |             |         | adverse weather.                |                         |                        |
| 10 Sep 20 | 14:49      | 15:19       | Sunny   | 56.5                            | 52.5                    | 55.2                   |
| 17 Sep 20 | 15:02      | 15:32       | Sunny   | 53.5                            | 49.0                    | 51.7                   |
| 23 Sep 20 | 14:32      | 15:02       | Sunny   | 54.0                            | 50.0                    | 52.3                   |
| 30 Sep 20 | 14:44      | 15:14       | Sunny   | 55.0                            | 49.5                    | 53.0                   |
|           |            |             | -       |                                 | Average 53.1            |                        |
|           |            |             |         |                                 | <b>Min</b> 51.7         |                        |
|           |            |             |         |                                 | Ma                      | <b>x</b> 55.2          |

## Table E2.1Measured Noise Levels (dB(A)) at NM1 during Normal Working Hours (0700-<br/>1900 hours; Normal Weekdays)

Figure E2.1 Graphical Presentation for Noise Monitoring at NM1