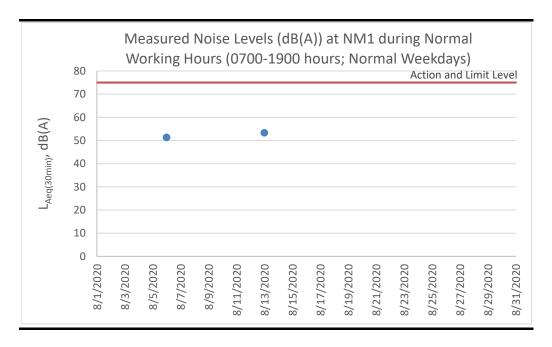

Table E2.1 Measured Noise Levels (dB(A)) at NM1 during Normal Working Hours (0700-1900 hours; Normal Weekdays)

| Date         | Start Time     | Finish Time   | Weather      | L <sub>10 (30min)</sub>                          | L <sub>90 (30min)</sub> | Leq (30min) |
|--------------|----------------|---------------|--------------|--------------------------------------------------|-------------------------|-------------|
| 6 Aug 20     | 14:21          | 14:51         | Sunny        | 52.5                                             | 47.5                    | 51.3        |
| 13 Aug 20    | 15:08          | 15:38         | Sunny        | 55.0                                             | 50.0                    | 53.3        |
| 19 Aug 20    | NA             | NA            | Rainy        | Monitoring was cancelled due to adverse weather. |                         |             |
| 27 Aug 20    | NA             | NA            | Rainy        | Monitoring was cancelled due to adverse weather. |                         |             |
|              |                |               |              | Average 52.3                                     |                         |             |
|              |                |               |              |                                                  | Miı                     | n 51.3      |
|              |                |               |              |                                                  | Max                     | x 53.3      |
| Note:        |                |               |              |                                                  |                         |             |
| Correction o | f +3 dB(A) was | made for free | field measur | ements.                                          |                         |             |

Figure E2.1 Graphical Presentation for Noise Monitoring at NM1