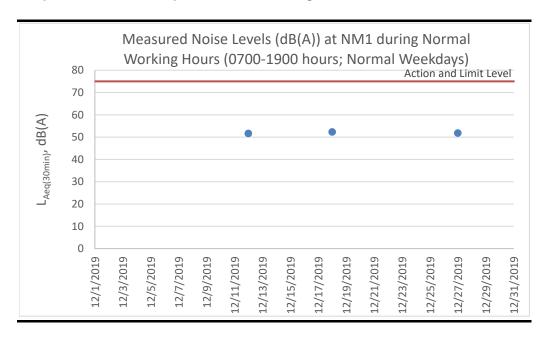

## Noise Monitoring Results

Table E2.1 Measured Noise Levels (dB(A)) at NM1 during Normal Working Hours (0700-1900 hours; Normal Weekdays)

| Date          | Start Time      | Finish Time     | Weather     | L <sub>10 (30min)</sub>         | L <sub>90 (30min)</sub> | Leq (30min) |
|---------------|-----------------|-----------------|-------------|---------------------------------|-------------------------|-------------|
| 5 Dec 19      | NA              | NA              | Rainy       | Monitoring was cancelled due to |                         |             |
|               |                 |                 |             | adverse weather.                |                         |             |
| 12 Dec 19     | 14:56           | 15:26           | Sunny       | 53.0                            | 49.0                    | 51.6        |
| 18 Dec 19     | 15:01           | 15:31           | Sunny       | 54.5                            | 47.5                    | 52.3        |
| 27 Dec 19     | 14:59           | 15:29           | Sunny       | 53.0                            | 48.0                    | 51.8        |
|               |                 |                 |             |                                 | Average 51.9            |             |
|               |                 | <b>Min</b> 51.6 |             |                                 |                         |             |
|               |                 |                 |             |                                 | Max                     | x 52.3      |
| Note:         |                 |                 |             |                                 |                         |             |
| Correction of | of +3 dB(A) was | made for free   | field measu | rements.                        |                         |             |

Figure E2.1 Graphical Presentation for Noise Monitoring at NM1