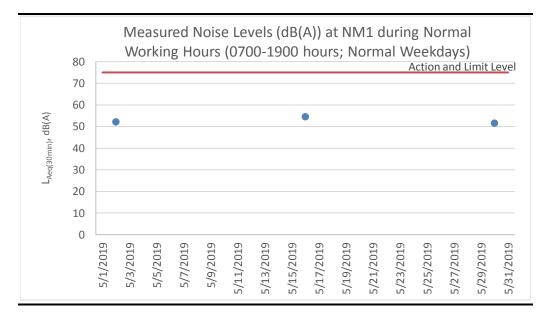

## Table E2.1Measured Noise Levels (dB(A)) at NM1 during Normal Working Hours (0700-<br/>1900 hours; Normal Weekdays)

| Date        | Start Time | Finish Time | Weather | L <sub>10 (30min)</sub>         | L <sub>90 (30min)</sub> | Leq (30min)   |
|-------------|------------|-------------|---------|---------------------------------|-------------------------|---------------|
| 2 May 2019  | 14:31      | 15:01       | Cloudy  | 53.5                            | 49                      | 52.2          |
| 8 May 2019  | NA         | NA          | Pouring | Monitoring was cancelled due to |                         |               |
| -           |            |             |         | adverse weather.                |                         |               |
| 16 May 2019 | 14:41      | 15:11       | Sunny   | 56.0                            | 52                      | 54.6          |
| 23 May 2019 | NA         | NA          | Drizzle | Monitoring was cancelled due to |                         |               |
|             |            |             |         | adverse weather.                |                         |               |
| 30 May 2019 | 16:18      | 16:48       | Cloudy  | 53.0                            | 47.5                    | 51.6          |
|             |            |             |         |                                 | Average 52.8            |               |
|             |            |             |         |                                 | Mir                     | n 51.6        |
|             |            |             |         |                                 | Max                     | <b>x</b> 54.6 |

Correction of +3 dB(A) was made for free field measurements.

## *Figure E2.1 Graphical Presentation for Noise Monitoring at NM1*