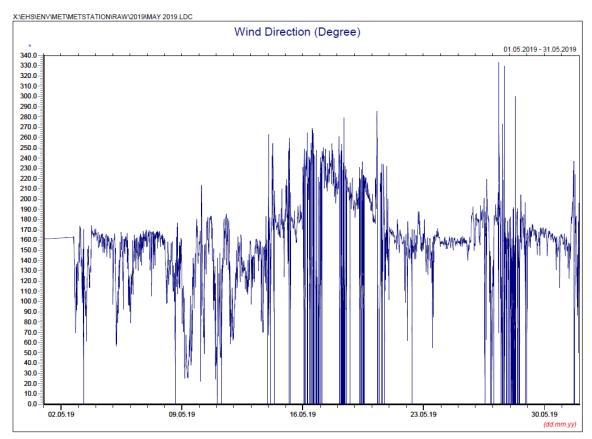

 $<sup>^{\</sup>star}$  Note: Data from 1 May 00:00 to 2 May 2019 17:00 was lost due to malfunction of the meteorological station.

\* Note: Data from 1 May 00:00 to 2 May 2019 17:00 was lost due to malfunction of the meteorological station.

<sup>\*</sup> Note: Data from 1 May 00:00 to 2 May 2019 17:00 was lost due to malfunction of the meteorological station.

 $<sup>^{\</sup>star}$  Note: Data from 1 May 00:00 to 2 May 2019 17:00 was lost due to malfunction of the meteorological station.