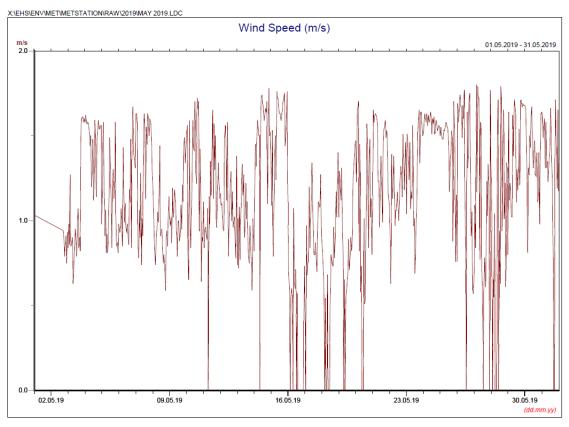

 $<sup>^{\</sup>star}$  Note: Data from 1 May 00:00 to 2 May 2019 17:00 was lost due to malfunction of the meteorological station.

\* Note: Data from 1 May 00:00 to 2 May 2019 17:00 was lost due to malfunction of the meteorological station.

<sup>\*</sup> Note: Data from 1 May 00:00 to 2 May 2019 17:00 was lost due to malfunction of the meteorological station.

 $<sup>^{\</sup>star}$  Note: Data from 1 May 00:00 to 2 May 2019 17:00 was lost due to malfunction of the meteorological station.