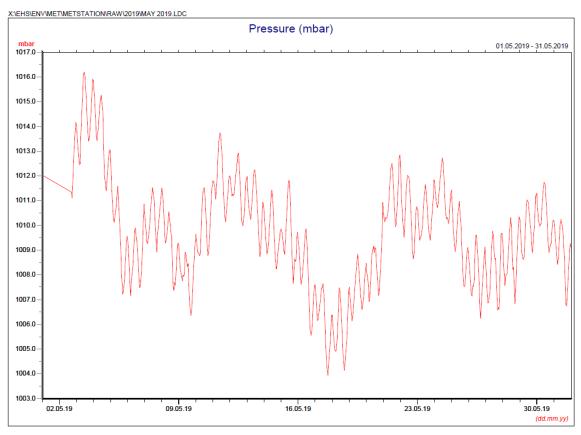

 $<sup>^{\</sup>star}$  Note: Data from 1 May 00:00 to 2 May 2019 17:00 was lost due to malfunction of the meteorological station.

\* Note: Data from 1 May 00:00 to 2 May 2019 17:00 was lost due to malfunction of the meteorological station.

<sup>\*</sup> Note: Data from 1 May 00:00 to 2 May 2019 17:00 was lost due to malfunction of the meteorological station.

 $<sup>^{\</sup>star}$  Note: Data from 1 May 00:00 to 2 May 2019 17:00 was lost due to malfunction of the meteorological station.