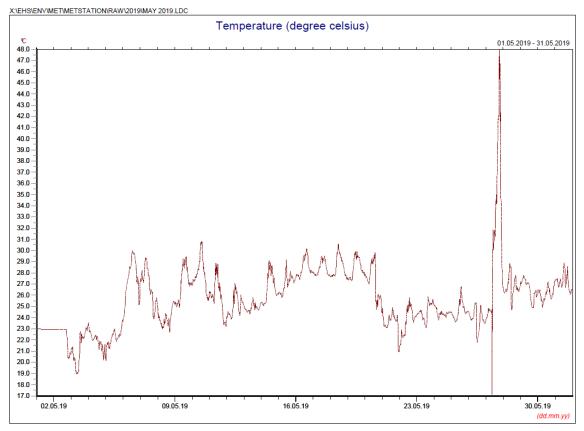

 $<sup>^{\</sup>star}$  Note: Data from 1 May 00:00 to 2 May 2019 17:00 was lost due to malfunction of the meteorological station.

\* Note: Data from 1 May 00:00 to 2 May 2019 17:00 was lost due to malfunction of the meteorological station.

<sup>\*</sup> Note: Data from 1 May 00:00 to 2 May 2019 17:00 was lost due to malfunction of the meteorological station.

 $<sup>^{\</sup>star}$  Note: Data from 1 May 00:00 to 2 May 2019 17:00 was lost due to malfunction of the meteorological station.