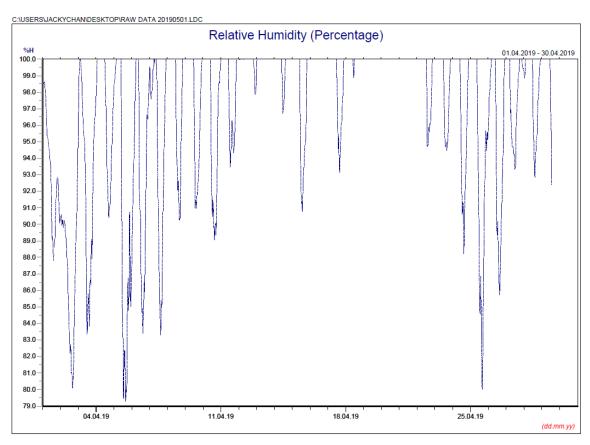

## Annex D4 Meteorological Data

\* Note: Data on 20 April 2019 was discarded due to equipment failure.