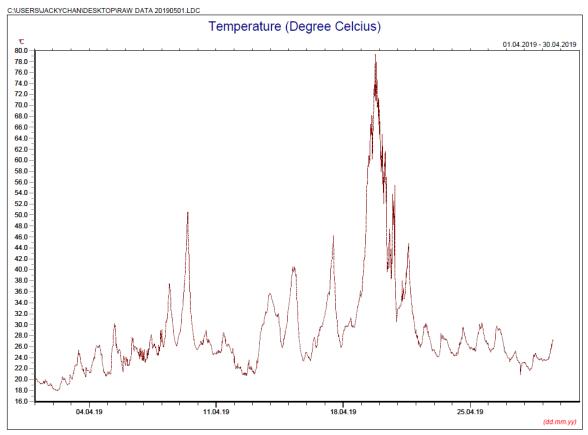

## Annex D4 Meteorological Data

\* Note: Data on 20 April 2019 was discarded due to equipment failure.