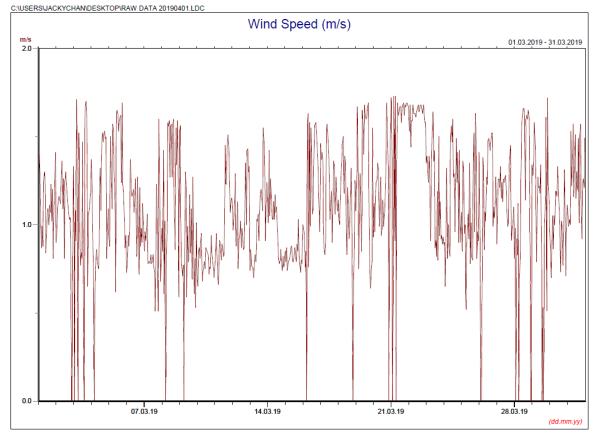

## Meteorological Data Annex D4

\* Note: Data on 19 March 2019 was discarded due to equipment failure.