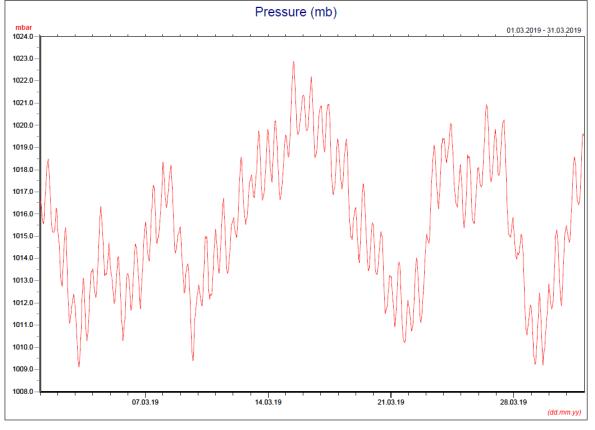

## Meteorological Data Annex D4

\* Note: Data on 19 March 2019 was discarded due to equipment failure.