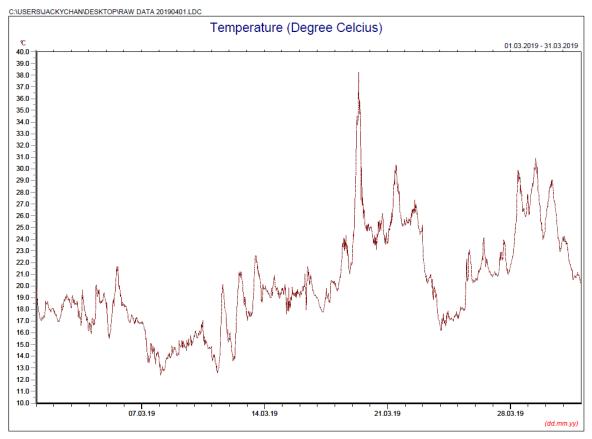

## Meteorological Data Annex D4

\* Note: Data on 19 March 2019 was discarded due to equipment failure.