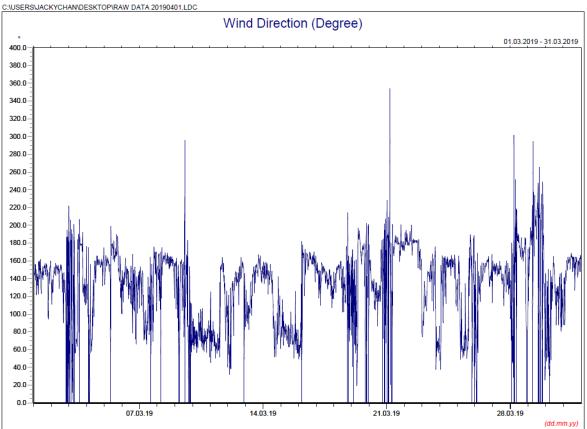

## Meteorological Data Annex D4

\* Note: Data on 19 March 2019 was discarded due to equipment failure.