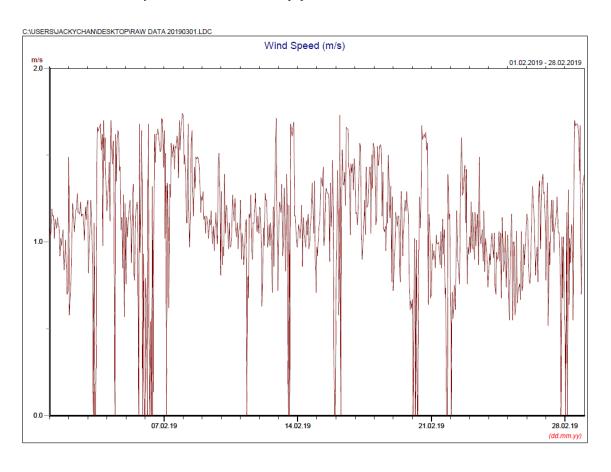

## Annex D4 Meteorological Data

 $^{\star}$  Note: Data on 22 February 2019 was discarded due to equipment failure.