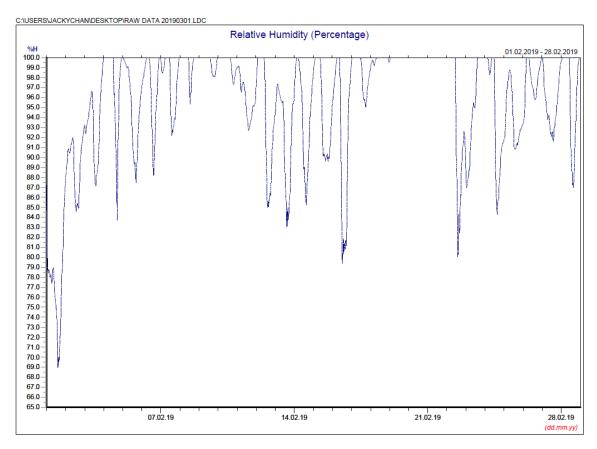

## Annex D4 Meteorological Data

 $^{\star}$  Note: Data on 22 February 2019 was discarded due to equipment failure.