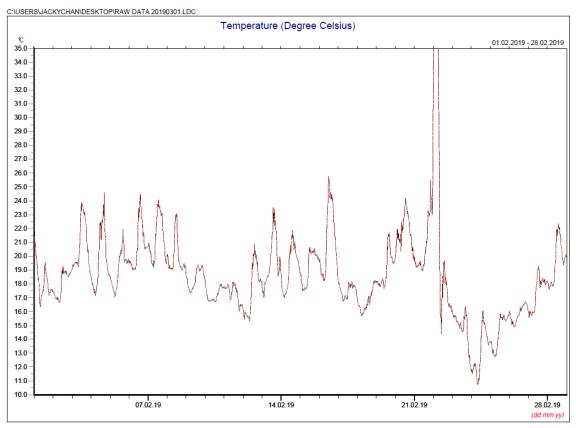

## Annex D4 Meteorological Data

 $^{\star}$  Note: Data on 22 February 2019 was discarded due to equipment failure.