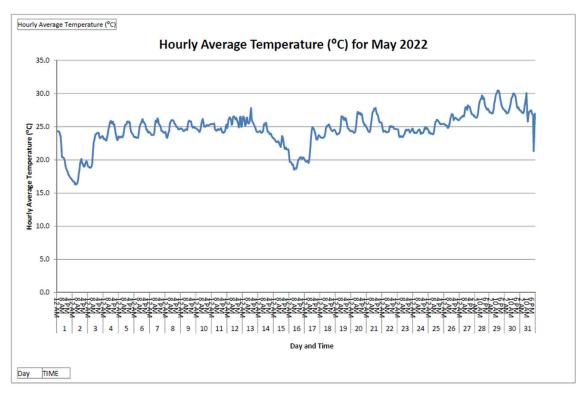

# Annex D3

# Meteorological Data

## Annex D3 Meteorological Data

#### January 2022





























#### March 2022





























#### May 2022















#### June 2022















#### July 2022















#### August 2022



\*Remark: Due to the met station system failure on 8 Aug 2022, the data from 8 Aug 2022 - 09:20 to 10 Aug 2022 - 17:00 has been lost.



\*Remark: Due to the met station system failure on 8 Aug 2022, the data from 8 Aug 2022 - 09:20 to 10 Aug 2022 - 17:00 has been lost.



\*Remark: Due to the met station system failure on 8 Aug 2022, the data from 8 Aug 2022 - 09:20 to 10 Aug 2022 - 17:00 has been lost.



\*Remark: Due to the Wind Speed Sensor has been disconnected on 4 Aug 2022, data loss in Aug 2022.

Due to the met station system failure on 8 Aug 2022, the data from 8 Aug 2022 - 09:20 to 10 Aug 2022 - 17:00 has been lost.

- Data from 5 Aug 2022 to 31 Aug 2022 is pending from Hong Kong Observ