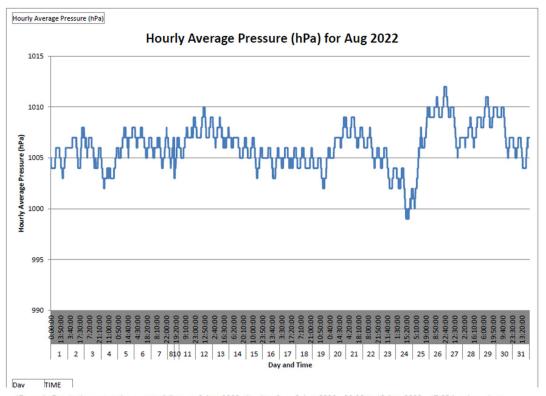

#### August 2022

\*Remark: Due to the met station system failure on 8 Aug 2022, the data from 8 Aug 2022 - 09:20 to 10 Aug 2022 - 17:00 has been lost.

\*Remark: Due to the met station system failure on 8 Aug 2022, the data from 8 Aug 2022 - 09:20 to 10 Aug 2022 - 17:00 has been lost.

\*Remark: Due to the met station system failure on 8 Aug 2022, the data from 8 Aug 2022 - 09:20 to 10 Aug 2022 - 17:00 has been lost.

\*Remark: Due to the Wind Speed Sensor has been disconnected on 4 Aug 2022, data loss in Aug 2022.

Due to the met station system failure on 8 Aug 2022, the data from 8 Aug 2022 - 09:20 to 10 Aug 2022 - 17:00 has been lost.

- Data from 5 Aug 2022 to 31 Aug 2022 is pending from Hong Kong Observatory and to be supplemented in subsequent version.

<sup>-</sup> Data from 5 Aug 2022 to 31 Aug 2022 is pending from Hong Kong Observatory and to be supplemented in subsequent version.

\*Remark: Due to the met station system failure on 8 Aug 2022, the data from 8 Aug 2022 - 09:20 to 10 Aug 2022 - 17:00 has been lost.