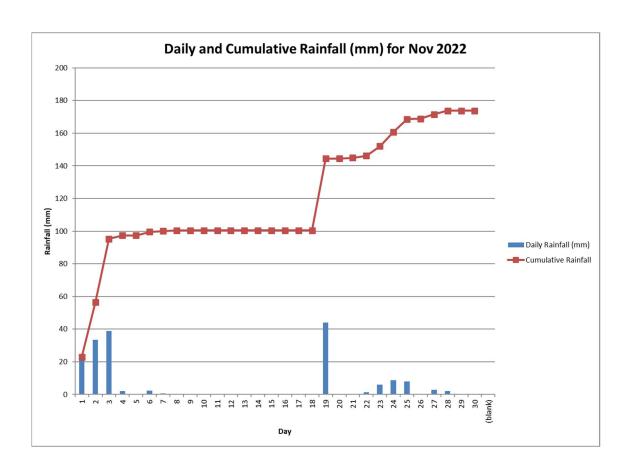

the data from 8 Aug 2022 - 09:20 to 10 Aug 2022 - 17:00 has been lost.

- Data from 5 Aug 2022 to 31 Aug 2022 is pending from Hong Kong Observatory and to be supplemented in subsequent version.



\*Remark: Due to the met station system failure on 8 Aug 2022, the data from 8 Aug 2022 - 09:20 to 10 Aug 2022 - 17:00 has been lost.



\*Remark: Due to the Wind Speed Sensor has been disconnected on 4 Aug 2022, data loss in Aug 2022.

<sup>-</sup> Data from 5 Aug 2022 to 31 Aug 2022 is pending from Hong Kong Observatory and to be supplemented in subsequent version.



\*Remark: Due to the met station system failure on 8 Aug 2022, the data from 8 Aug 2022 - 09:20 to 10 Aug 2022 - 17:00 has been lost.

### September 2022















## October 2022















## November 2022















## December 2022