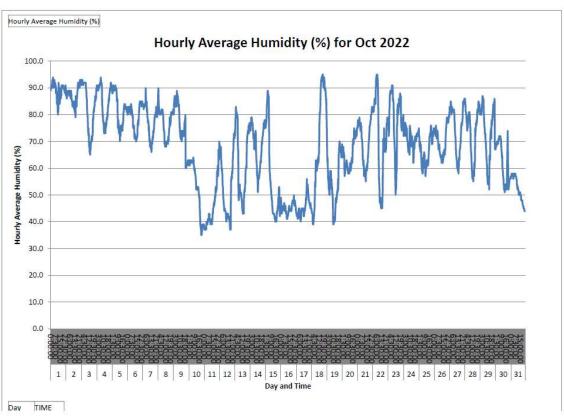

met station system failure on 8 Aug 2022, the data from 8 Aug 2022 - 09:20 to 10 Aug 2022 - 17:00 has been lost.

- Data from 5 Aug 2022 to 31 Aug 2022 is pending from Hong Kong Observatory and to be supplemented in subsequent version.



\*Remark: Due to the met station system failure on 8 Aug 2022, the data from 8 Aug 2022 - 09:20 to 10 Aug 2022 - 17:00 has been lost.



\*Remark: Due to the Wind Speed Sensor has been disconnected on 4 Aug 2022, data loss in Aug 2022.

<sup>-</sup> Data from 5 Aug 2022 to 31 Aug 2022 is pending from Hong Kong Observatory and to be supplemented in subsequent version.



\*Remark: Due to the met station system failure on 8 Aug 2022, the data from 8 Aug 2022 - 09:20 to 10 Aug 2022 - 17:00 has been lost.

### September 2022















## October 2022















## November 2022















## December 2022