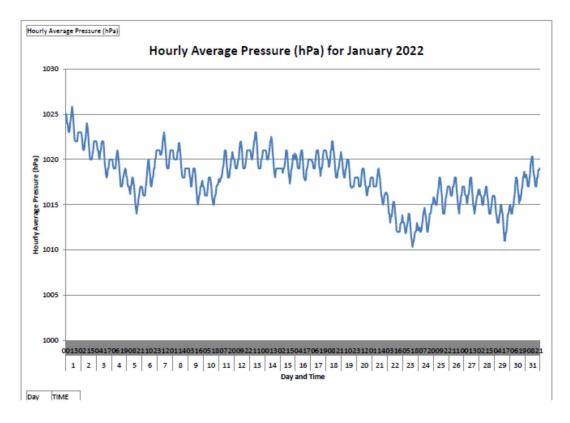

# Annex D3

# Meteorological Data

## Annex D3 Meteorological Data

#### January 2022





























#### March 2022





























#### May 2022















#### June 2022















#### July 2022















#### August 2022



\*Remark: Due to the met station system failure on 8 Aug 2022, the data from 8 Aug 2022 - 09:20 to 10 Aug 2022 - 17:00 has been lost.



\*Remark: Due to the met station system failure on 8 Aug 2022, the data from 8 Aug 2022 - 09:20 to 10 Aug 2022 - 17:00 has been lost.



\*Remark: Due to the met station system failure on 8 Aug 2022, the data from 8 Aug 2022 - 09:20 to 10 Aug 2022 - 17:00 has been lost.



\*Remark: Due to the Wind Speed Sensor has been disconnected on 4 Aug 2022, data loss in Aug 2022.

Due to the met station system failure on 8 Aug 2022, the data from 8 Aug 2022 - 09:20 to 10 Aug 2022 - 17:00 ha