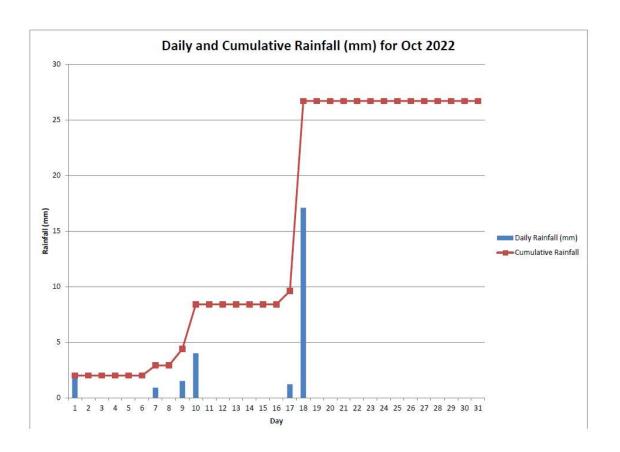

n system failure on 8 Aug 2022, the data from 8 Aug 2022 - 09:20 to 10 Aug 2022 - 17:00 has been lost.

- Data from 5 Aug 2022 to 31 Aug 2022 is pending from Hong Kong Observatory and to be supplemented in subsequent version.



\*Remark: Due to the met station system failure on 8 Aug 2022, the data from 8 Aug 2022 - 09:20 to 10 Aug 2022 - 17:00 has been lost.



\*Remark: Due to the Wind Speed Sensor has been disconnected on 4 Aug 2022, data loss in Aug 2022.

<sup>-</sup> Data from 5 Aug 2022 to 31 Aug 2022 is pending from Hong Kong Observatory and to be supplemented in subsequent version.



\*Remark: Due to the met station system failure on 8 Aug 2022, the data from 8 Aug 2022 - 09:20 to 10 Aug 2022 - 17:00 has been lost.

### September 2022















## October 2022















## November 2022















## December 2022