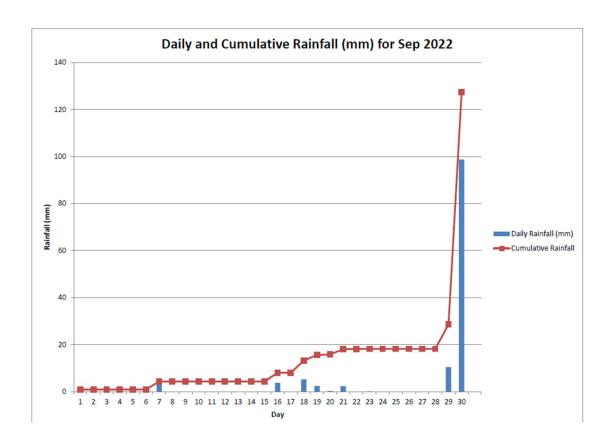

ug 2022.

Due to the met station system failure on 8 Aug 2022, the data from 8 Aug 2022 - 09:20 to 10 Aug 2022 - 17:00 has been lost.

- Data from 5 Aug 2022 to 31 Aug 2022 is pending from Hong Kong Observatory and to be supplemented in subsequent version.



\*Remark: Due to the met station system failure on 8 Aug 2022, the data from 8 Aug 2022 - 09:20 to 10 Aug 2022 - 17:00 has been lost.



\*Remark: Due to the Wind Speed Sensor has been disconnected on 4 Aug 2022, data loss in Aug 2022.

<sup>-</sup> Data from 5 Aug 2022 to 31 Aug 2022 is pending from Hong Kong Observatory and to be supplemented in subsequent version.



\*Remark: Due to the met station system failure on 8 Aug 2022, the data from 8 Aug 2022 - 09:20 to 10 Aug 2022 - 17:00 has been lost.

### September 2022















## October 2022















## November 2022















## December 2022