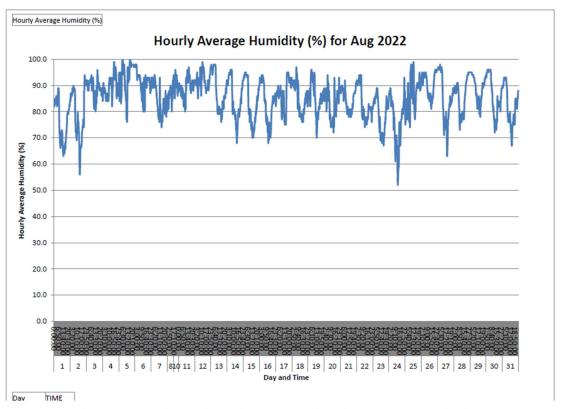

#### August 2022

\*Remark: Due to the met station system failure on 8 Aug 2022, the data from 8 Aug 2022 - 09:20 to 10 Aug 2022 - 17:00 has been lost.

\*Remark: Due to the met station system failure on 8 Aug 2022, the data from 8 Aug 2022 - 09:20 to 10 Aug 2022 - 17:00 has been lost.

\*Remark: Due to the met station system failure on 8 Aug 2022, the data from 8 Aug 2022 - 09:20 to 10 Aug 2022 - 17:00 has been lost.

\*Remark: Due to the Wind Speed Sensor has been disconnected on 4 Aug 2022, data loss in Aug 2022.

Due to the met station system failure on 8 Aug 2022, the data from 8 Aug 2022 - 09:20 to 10 Aug 2022 - 17:00 has been lost.

- Data from 5 Aug 2022 to 31 Aug 2022 is pending from Hong Kong Observatory and to be supplemented in subsequent version.

<sup>-</sup> Data from 5 Aug 2022 to 31 Aug 2022 is pending from Hong Kong Observatory and to be supplemented in subsequent version.

\*Remark: Due to the met station system failure on 8 Aug 2022, the data from 8 Aug 2022 - 09:20 to 10 Aug 2022 - 17:00 has been lost.