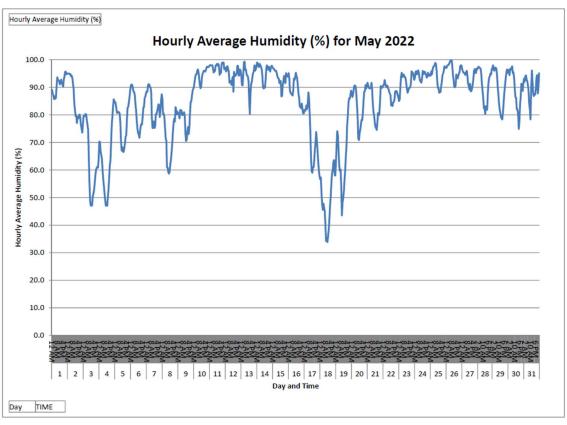

# Annex D3

# Meteorological Data

## Annex D3 Meteorological Data

#### January 2022





























#### March 2022





























#### May 2022















#### June 2022















#### July 2022















#### August 2022



\*Remark: Due to the met station system failure on 8 Aug 2022, the data from 8 Aug 2022 - 09:20 to 10 Aug 2022 - 17:00 has been lost.



\*Remark: Due to the met station system failure on 8 Aug 2022, the data from 8 Aug 2022 - 09:20 to 10 Aug 2022 - 17:00 has been lost.



\*Remark: Due to the met station system failure on 8 Aug 2022, the data from 8 Aug 2022 - 09:20 to 10 Aug 2022 - 17:00 has been lost.



\*Remark: Due to the Wind Speed Sensor has been disconnected on 4 Aug 2022, data loss in Aug 2022.

Due to the met station system failure on 8 Aug 2022, the data from 8 Aug 2022 - 09:20 to 10 Aug 2022 - 17:00 has been lost.

- Data from 5 Aug 2022 to 31 Aug 2022 is pending from Hong Kong Observat