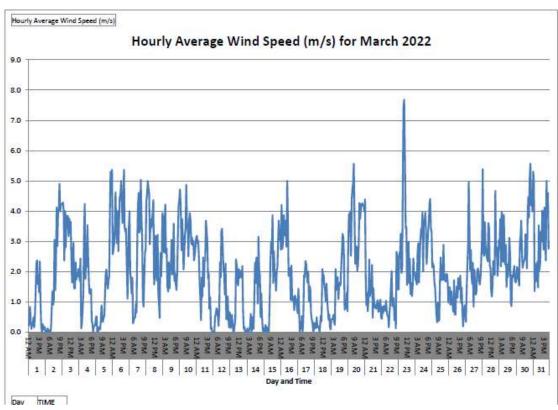

# Annex D3

# Meteorological Data

## Annex D3 Meteorological Data

#### January 2022





























#### March 2022





























#### May 2022















#### June 2022















#### July 2022















#### August 2022



\*Remark: Due to the met station system failure on 8 Aug 2022, the data from 8 Aug 2022 - 09:20 to 10 Aug 2022 - 17:00 has been lost.



\*Remark: Due to the met station system failure on 8 Aug 2022, the data from 8 Aug 2022 - 09:20 to 10 Aug 2022 - 17:00 has been lost.



\*Remark: Due to the met station system failure on 8 Aug 2022, the data from 8 Aug 2022 - 09:20 to 10 Aug 2022 - 17:00 has been lost.



\*Remark: Due to the Wind Speed Sensor has been disconnected on 4 Aug 2022, data loss in Aug 2022.

Due to the met station system failure on 8 Aug 2022, the data from 8 Aug 2022 - 09:20 to 10 Aug 2022 - 17:00 has been lost.

- Data from 5 Aug 2022 to 31 Aug