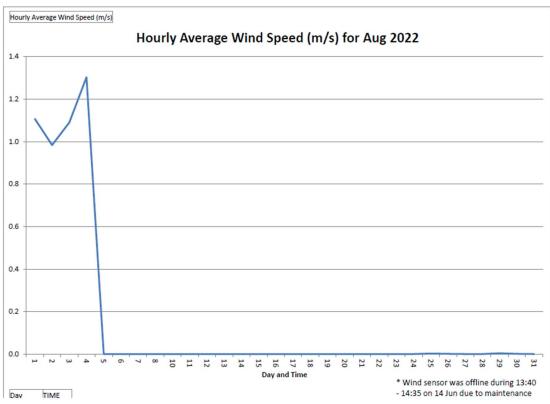

#### August 2022

\*Remark: Due to the met station system failure on 8 Aug 2022, the data from 8 Aug 2022 - 09:20 to 10 Aug 2022 - 17:00 has been lost.

\*Remark: Due to the met station system failure on 8 Aug 2022, the data from 8 Aug 2022 - 09:20 to 10 Aug 2022 - 17:00 has been lost.

\*Remark: Due to the met station system failure on 8 Aug 2022, the data from 8 Aug 2022 - 09:20 to 10 Aug 2022 - 17:00 has been lost.

\*Remark: Due to the Wind Speed Sensor has been disconnected on 4 Aug 2022, data loss in Aug 2022.

Due to the met station system failure on 8 Aug 2022, the data from 8 Aug 2022 - 09:20 to 10 Aug 2022 - 17:00 has been lost.

- Data from 5 Aug 2022 to 31 Aug 2022 is pending from Hong Kong Observatory and to be supplemented in subsequent version.

<sup>-</sup> Data from 5 Aug 2022 to 31 Aug 2022 is pending from Hong Kong Observatory and to be supplemented in subsequent version.

\*Remark: Due to the met station system failure on 8 Aug 2022, the data from 8 Aug 2022 - 09:20 to 10 Aug 2022 - 17:00 has been lost.