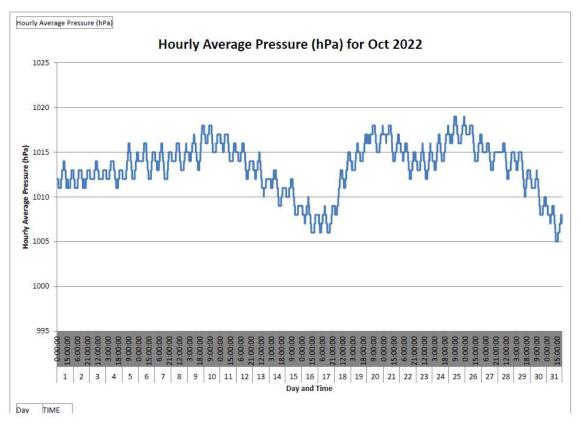

t station system failure on 8 Aug 2022, the data from 8 Aug 2022 - 09:20 to 10 Aug 2022 - 17:00 has been lost.

- Data from 5 Aug 2022 to 31 Aug 2022 is pending from Hong Kong Observatory and to be supplemented in subsequent version.



\*Remark: Due to the met station system failure on 8 Aug 2022, the data from 8 Aug 2022 - 09:20 to 10 Aug 2022 - 17:00 has been lost.



\*Remark: Due to the Wind Speed Sensor has been disconnected on 4 Aug 2022, data loss in Aug 2022.

<sup>-</sup> Data from 5 Aug 2022 to 31 Aug 2022 is pending from Hong Kong Observatory and to be supplemented in subsequent version.



\*Remark: Due to the met station system failure on 8 Aug 2022, the data from 8 Aug 2022 - 09:20 to 10 Aug 2022 - 17:00 has been lost.

### September 2022















## October 2022















## November 2022















## December 2022