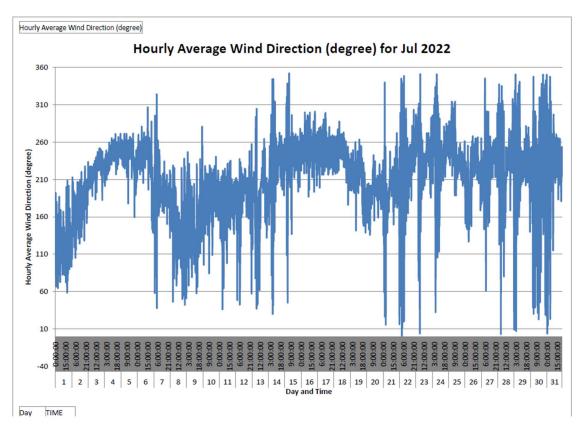

# Annex D3

# Meteorological Data

## Annex D3 Meteorological Data

#### January 2022





























#### March 2022





























#### May 2022















#### June 2022















#### July 2022















#### August 2022



\*Remark: Due to the met station system failure on 8 Aug 2022, the data from 8 Aug 2022 - 09:20 to 10 Aug 2022 - 17:00 has been lost.



\*Remark: Due to the met station system failure on 8 Aug 2022, the data from 8 Aug 2022 - 09:20 to 10 Aug 2022 - 17:00 has been lost.



\*Remark: Due to the met station system failure on 8 Aug 2022, the data from 8 Aug 2022 - 09:20 to 10 Aug 2022 - 17:00 has been lost.



\*Remark: Due to the Wind Speed Sensor has been disconnected on 4 Aug 2022, data loss in Aug 2022.

Due to the met station system failure on 8 Aug 2022, the data from 8 Aug 2022 - 09:20 to 10 Aug 2022 - 17:00 has been lost.

- Data from 5 Aug 2022 to 31 Aug 2022 is pending from Hong Kong Observatory and to be supplemented in subsequent version.



\*Remark: Due