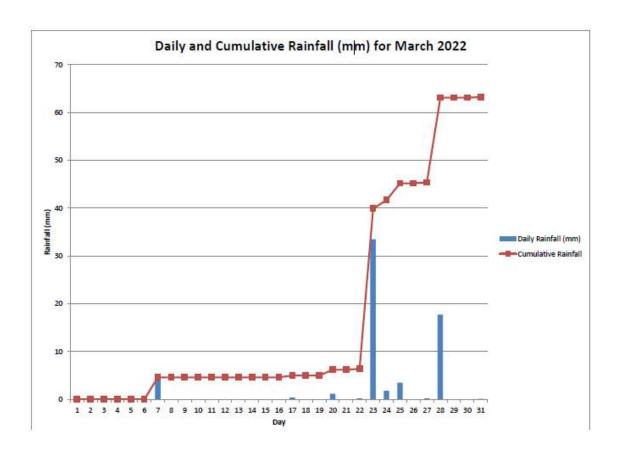

# Annex D3

# Meteorological Data

## Annex D3 Meteorological Data

#### January 2022





























#### March 2022





























#### May 2022















#### June 2022















#### July 2022















#### August 2022



\*Remark: Due to the met station system failure on 8 Aug 2022, the data from 8 Aug 2022 - 09:20 to 10 Aug 2022 - 17:00 has been lost.



\*Remark: Due to the met station system failure on 8 Aug 2022, the data from 8 Aug 2022 - 09:20 to 10 Aug 2022 - 17:00 has been lost.



\*Remark: Due to the met station system failure on 8 Aug 2022, the data from 8 Aug 2022 - 09:20 to 10 Aug 2022 - 17:00 has been lost.



\*Remark: Due to the Wind Speed Sensor has been disconnected on 4 Aug 2022, data loss in Aug 2022.

Due to the met station system failure on 8 Aug 2022, the data from 8 Aug 2022 - 09:20 to 10 Aug 2022 - 17:00 has been lost.

- Data from 5 Aug 2022 to 31 Aug 2022 i