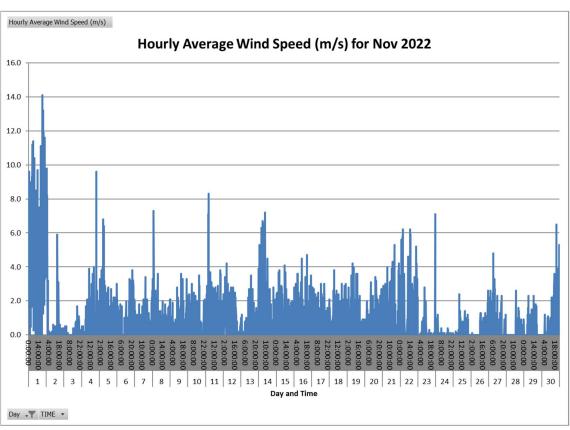

2022, the data from 8 Aug 2022 - 09:20 to 10 Aug 2022 - 17:00 has been lost.

- Data from 5 Aug 2022 to 31 Aug 2022 is pending from Hong Kong Observatory and to be supplemented in subsequent version.



\*Remark: Due to the met station system failure on 8 Aug 2022, the data from 8 Aug 2022 - 09:20 to 10 Aug 2022 - 17:00 has been lost.



\*Remark: Due to the Wind Speed Sensor has been disconnected on 4 Aug 2022, data loss in Aug 2022.

<sup>-</sup> Data from 5 Aug 2022 to 31 Aug 2022 is pending from Hong Kong Observatory and to be supplemented in subsequent version.



\*Remark: Due to the met station system failure on 8 Aug 2022, the data from 8 Aug 2022 - 09:20 to 10 Aug 2022 - 17:00 has been lost.

### September 2022















## October 2022















## November 2022















## December 2022