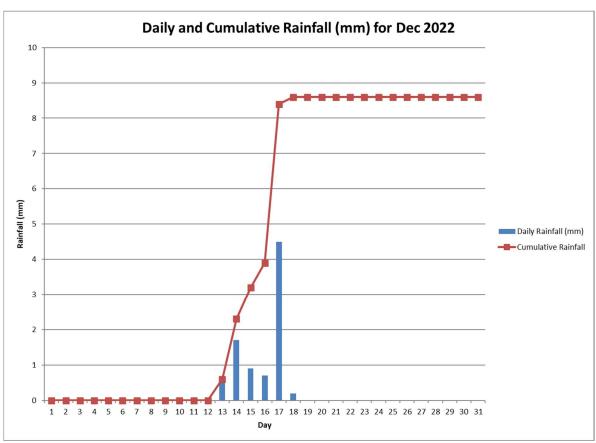

20 to 10 Aug 2022 - 17:00 has been lost.

- Data from 5 Aug 2022 to 31 Aug 2022 is pending from Hong Kong Observatory and to be supplemented in subsequent version.



\*Remark: Due to the met station system failure on 8 Aug 2022, the data from 8 Aug 2022 - 09:20 to 10 Aug 2022 - 17:00 has been lost.



\*Remark: Due to the Wind Speed Sensor has been disconnected on 4 Aug 2022, data loss in Aug 2022.

<sup>-</sup> Data from 5 Aug 2022 to 31 Aug 2022 is pending from Hong Kong Observatory and to be supplemented in subsequent version.



\*Remark: Due to the met station system failure on 8 Aug 2022, the data from 8 Aug 2022 - 09:20 to 10 Aug 2022 - 17:00 has been lost.

### September 2022















## October 2022















## November 2022















## December 2022