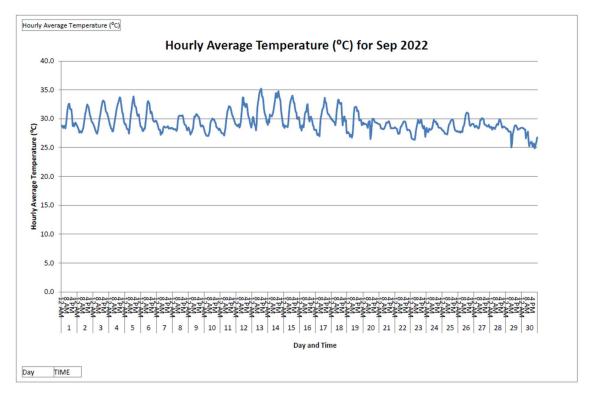

ta loss in Aug 2022.

Due to the met station system failure on 8 Aug 2022, the data from 8 Aug 2022 - 09:20 to 10 Aug 2022 - 17:00 has been lost.

- Data from 5 Aug 2022 to 31 Aug 2022 is pending from Hong Kong Observatory and to be supplemented in subsequent version.



\*Remark: Due to the met station system failure on 8 Aug 2022, the data from 8 Aug 2022 - 09:20 to 10 Aug 2022 - 17:00 has been lost.



\*Remark: Due to the Wind Speed Sensor has been disconnected on 4 Aug 2022, data loss in Aug 2022.

<sup>-</sup> Data from 5 Aug 2022 to 31 Aug 2022 is pending from Hong Kong Observatory and to be supplemented in subsequent version.



\*Remark: Due to the met station system failure on 8 Aug 2022, the data from 8 Aug 2022 - 09:20 to 10 Aug 2022 - 17:00 has been lost.

### September 2022















## October 2022















## November 2022















## December 2022