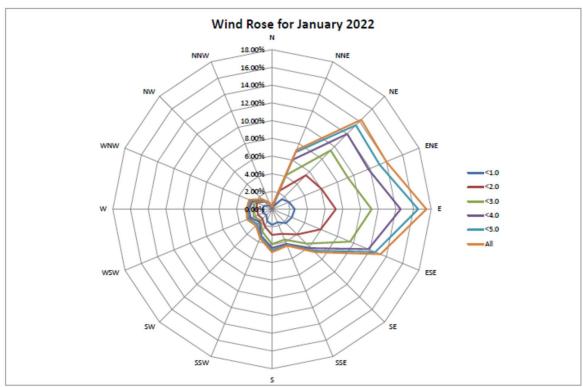

# Annex D3

# Meteorological Data

## Annex D3 Meteorological Data

#### January 2022





























#### March 2022





























#### May 2022















#### June 2022















#### July 2022















#### August 2022



\*Remark: Due to the met station system failure on 8 Aug 2022, the data from 8 Aug 2022 - 09:20 to 10 Aug 2022 - 17:00 has been lost.



\*Remark: Due to the met station system failure on 8 Aug 2022, the data from 8 Aug 2022 - 09:20 to 10 Aug 2022 - 17:00 has been lost.



\*Remark: Due to the met station system failure on 8 Aug 2022, the data from 8 Aug 2022 - 09:20 to 10 Aug 2022 - 17:00 has been lost.



\*Remark: Due to the Wind Speed Sensor has been disconnected on 4 Aug 2022, data loss in Aug 2022.

Due to the met station system failure on 8 Aug 2022, the data from 8 Aug 2022 - 09:20 to 10 Aug 2022 - 17:00 has been