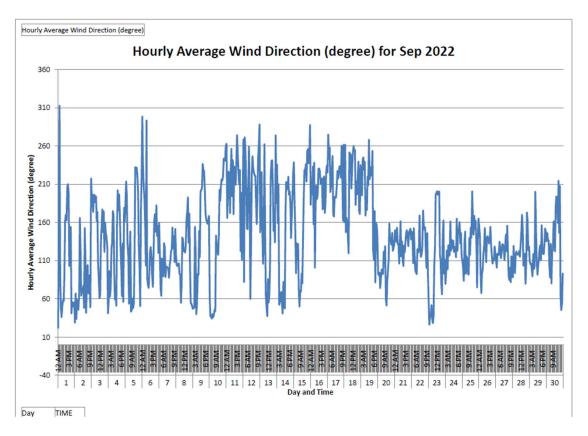

in Aug 2022.

Due to the met station system failure on 8 Aug 2022, the data from 8 Aug 2022 - 09:20 to 10 Aug 2022 - 17:00 has been lost.

- Data from 5 Aug 2022 to 31 Aug 2022 is pending from Hong Kong Observatory and to be supplemented in subsequent version.



\*Remark: Due to the met station system failure on 8 Aug 2022, the data from 8 Aug 2022 - 09:20 to 10 Aug 2022 - 17:00 has been lost.



\*Remark: Due to the Wind Speed Sensor has been disconnected on 4 Aug 2022, data loss in Aug 2022.

<sup>-</sup> Data from 5 Aug 2022 to 31 Aug 2022 is pending from Hong Kong Observatory and to be supplemented in subsequent version.



\*Remark: Due to the met station system failure on 8 Aug 2022, the data from 8 Aug 2022 - 09:20 to 10 Aug 2022 - 17:00 has been lost.

### September 2022















## October 2022















## November 2022















## December 2022