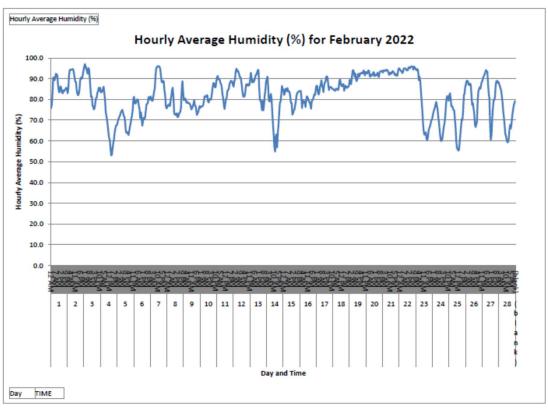

# Annex D3

# Meteorological Data

## Annex D3 Meteorological Data

#### January 2022





























#### March 2022





























#### May 2022















#### June 2022















#### July 2022















#### August 2022



\*Remark: Due to the met station system failure on 8 Aug 2022, the data from 8 Aug 2022 - 09:20 to 10 Aug 2022 - 17:00 has been lost.



\*Remark: Due to the met station system failure on 8 Aug 2022, the data from 8 Aug 2022 - 09:20 to 10 Aug 2022 - 17:00 has been lost.



\*Remark: Due to the met station system failure on 8 Aug 2022, the data from 8 Aug 2022 - 09:20 to 10 Aug 2022 - 17:00 has been lost.



\*Remark: Due to the Wind Speed Sensor has been disconnected on 4 Aug 2022, data loss in Aug 2022.

Due to the met station system failure on 8 Aug 2022, the data from 8 Aug 2022 - 09:20 to 10 Aug 2022 - 17:00 has been lost.