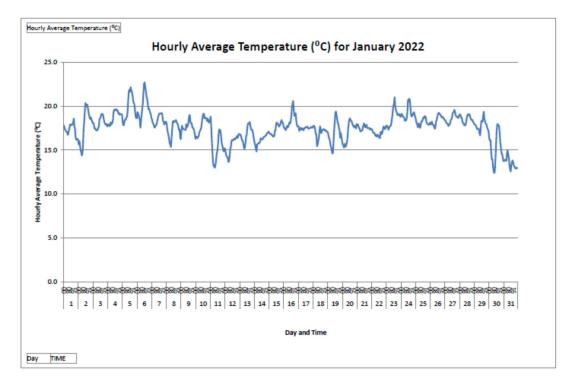

# Annex D3

# Meteorological Data

## Annex D3 Meteorological Data

#### January 2022





























#### March 2022





























#### May 2022















#### June 2022















#### July 2022















#### August 2022



\*Remark: Due to the met station system failure on 8 Aug 2022, the data from 8 Aug 2022 - 09:20 to 10 Aug 2022 - 17:00 has been lost.



\*Remark: Due to the met station system failure on 8 Aug 2022, the data from 8 Aug 2022 - 09:20 to 10 Aug 2022 - 17:00 has been lost.



\*Remark: Due to the met station system failure on 8 Aug 2022, the data from 8 Aug 2022 - 09:20 to 10 Aug 2022 - 17:00 has been lost.



\*Remark: Due to the Wind Speed Sensor has been disconnected on 4 Aug 2022, data loss in Aug 2022.

Due to the met station system failure on 8 Aug 2022, the data from 8 Aug 2022 - 09:20 to 10 Aug 2022 - 17:0