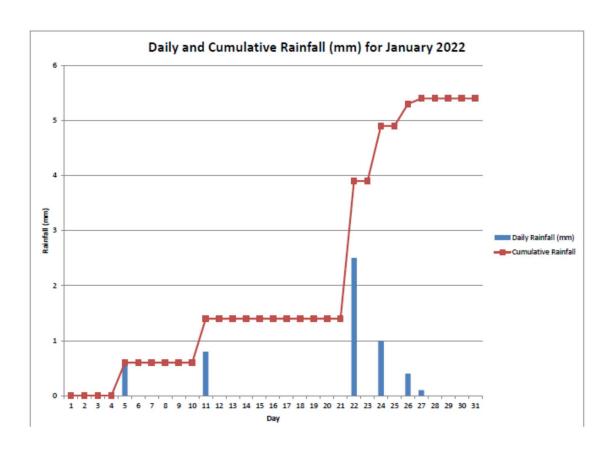

# Annex D3

# Meteorological Data

## Annex D3 Meteorological Data

#### January 2022





























#### March 2022





























#### May 2022















#### June 2022















#### July 2022















#### August 2022



\*Remark: Due to the met station system failure on 8 Aug 2022, the data from 8 Aug 2022 - 09:20 to 10 Aug 2022 - 17:00 has been lost.



\*Remark: Due to the met station system failure on 8 Aug 2022, the data from 8 Aug 2022 - 09:20 to 10 Aug 2022 - 17:00 has been lost.



\*Remark: Due to the met station system failure on 8 Aug 2022, the data from 8 Aug 2022 - 09:20 to 10 Aug 2022 - 17:00 has been lost.



\*Remark: Due to the Wind Speed Sensor has been disconnected on 4 Aug 2022, data loss in Aug 2022.

Due to the met station system failure on 8 Aug 2022, the data from 8 Aug 2022 - 09:20 to 10 Aug 2022 - 17:00 has been l