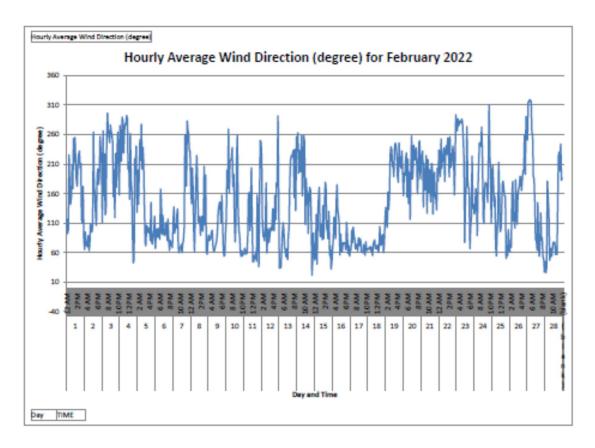

# Annex D3

# Meteorological Data

## Annex D3 Meteorological Data

#### January 2022





























#### March 2022





























#### May 2022















#### June 2022















#### July 2022















#### August 2022



\*Remark: Due to the met station system failure on 8 Aug 2022, the data from 8 Aug 2022 - 09:20 to 10 Aug 2022 - 17:00 has been lost.



\*Remark: Due to the met station system failure on 8 Aug 2022, the data from 8 Aug 2022 - 09:20 to 10 Aug 2022 - 17:00 has been lost.



\*Remark: Due to the met station system failure on 8 Aug 2022, the data from 8 Aug 2022 - 09:20 to 10 Aug 2022 - 17:00 has been lost.



\*Remark: Due to the Wind Speed Sensor has been disconnected on 4 Aug 2022, data loss in Aug 2022.

Due to the met station system failure on 8 Aug 2022, the data from 8 Aug 2022 - 09:20 to 10 Aug 2022 - 17:00 has been lost.

- Da