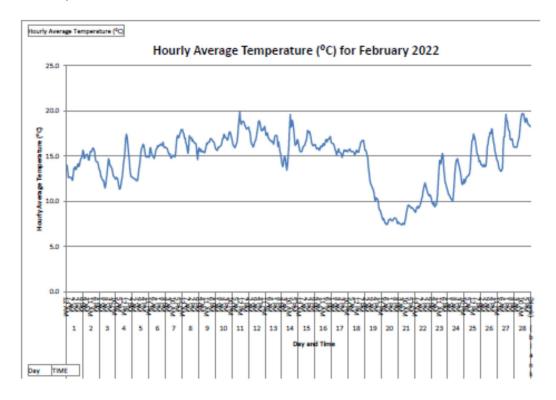

# Annex D3

# Meteorological Data

## Annex D3 Meteorological Data

#### January 2022





























#### March 2022





























#### May 2022















#### June 2022















#### July 2022















#### August 2022



\*Remark: Due to the met station system failure on 8 Aug 2022, the data from 8 Aug 2022 - 09:20 to 10 Aug 2022 - 17:00 has been lost.



\*Remark: Due to the met station system failure on 8 Aug 2022, the data from 8 Aug 2022 - 09:20 to 10 Aug 2022 - 17:00 has been lost.



\*Remark: Due to the met station system failure on 8 Aug 2022, the data from 8 Aug 2022 - 09:20 to 10 Aug 2022 - 17:00 has been lost.



\*Remark: Due to the Wind Speed Sensor has been disconnected on 4 Aug 2022, data loss in Aug 2022.

Due to the met station system failure on 8 Aug 2022, the data from 8 Aug 2022 - 09:20 to 10 Aug 2022 - 17:00 has been los