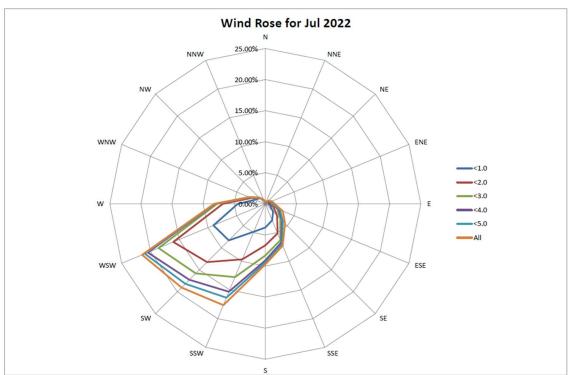

# Annex D3

# Meteorological Data

## Annex D3 Meteorological Data

#### January 2022





























#### March 2022





























#### May 2022















#### June 2022















#### July 2022















#### August 2022



\*Remark: Due to the met station system failure on 8 Aug 2022, the data from 8 Aug 2022 - 09:20 to 10 Aug 2022 - 17:00 has been lost.



\*Remark: Due to the met station system failure on 8 Aug 2022, the data from 8 Aug 2022 - 09:20 to 10 Aug 2022 - 17:00 has been lost.



\*Remark: Due to the met station system failure on 8 Aug 2022, the data from 8 Aug 2022 - 09:20 to 10 Aug 2022 - 17:00 has been lost.



\*Remark: Due to the Wind Speed Sensor has been disconnected on 4 Aug 2022, data loss in Aug 2022.

Due to the met station system failure on 8 Aug 2022, the data from 8 Aug 2022 - 09:20 to 10 Aug 2022 - 17:00 has been lost.

- Data from 5 Aug 2022 to 31 Aug 2022 is pending from Hong Kong Observatory and to be supplemented in subsequent version.



\*Remark: Due t