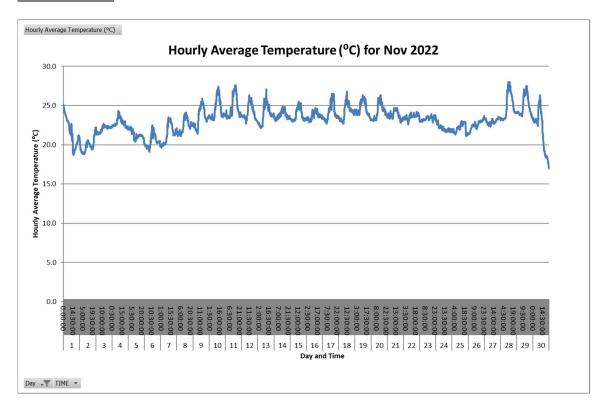

8 Aug 2022, the data from 8 Aug 2022 - 09:20 to 10 Aug 2022 - 17:00 has been lost.

- Data from 5 Aug 2022 to 31 Aug 2022 is pending from Hong Kong Observatory and to be supplemented in subsequent version.



\*Remark: Due to the met station system failure on 8 Aug 2022, the data from 8 Aug 2022 - 09:20 to 10 Aug 2022 - 17:00 has been lost.



\*Remark: Due to the Wind Speed Sensor has been disconnected on 4 Aug 2022, data loss in Aug 2022.

<sup>-</sup> Data from 5 Aug 2022 to 31 Aug 2022 is pending from Hong Kong Observatory and to be supplemented in subsequent version.



\*Remark: Due to the met station system failure on 8 Aug 2022, the data from 8 Aug 2022 - 09:20 to 10 Aug 2022 - 17:00 has been lost.

### September 2022















## October 2022















## November 2022















## December 2022