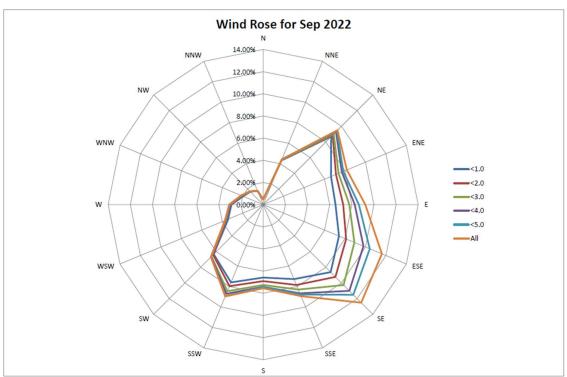

Aug 2022.

Due to the met station system failure on 8 Aug 2022, the data from 8 Aug 2022 - 09:20 to 10 Aug 2022 - 17:00 has been lost.

- Data from 5 Aug 2022 to 31 Aug 2022 is pending from Hong Kong Observatory and to be supplemented in subsequent version.



\*Remark: Due to the met station system failure on 8 Aug 2022, the data from 8 Aug 2022 - 09:20 to 10 Aug 2022 - 17:00 has been lost.



\*Remark: Due to the Wind Speed Sensor has been disconnected on 4 Aug 2022, data loss in Aug 2022.

<sup>-</sup> Data from 5 Aug 2022 to 31 Aug 2022 is pending from Hong Kong Observatory and to be supplemented in subsequent version.



\*Remark: Due to the met station system failure on 8 Aug 2022, the data from 8 Aug 2022 - 09:20 to 10 Aug 2022 - 17:00 has been lost.

### September 2022















## October 2022















## November 2022















## December 2022