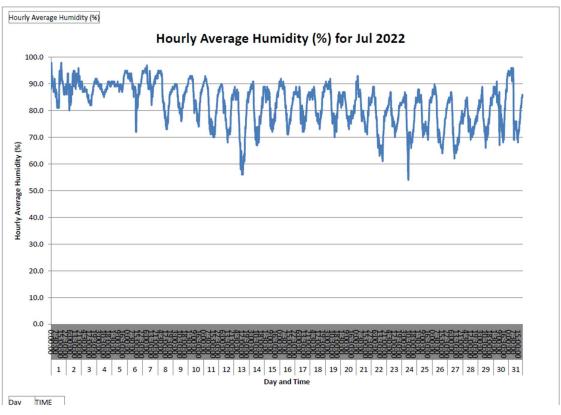

# Annex D3

# Meteorological Data

## Annex D3 Meteorological Data

#### January 2022





























#### March 2022





























#### May 2022















#### June 2022















#### July 2022















#### August 2022



\*Remark: Due to the met station system failure on 8 Aug 2022, the data from 8 Aug 2022 - 09:20 to 10 Aug 2022 - 17:00 has been lost.



\*Remark: Due to the met station system failure on 8 Aug 2022, the data from 8 Aug 2022 - 09:20 to 10 Aug 2022 - 17:00 has been lost.



\*Remark: Due to the met station system failure on 8 Aug 2022, the data from 8 Aug 2022 - 09:20 to 10 Aug 2022 - 17:00 has been lost.



\*Remark: Due to the Wind Speed Sensor has been disconnected on 4 Aug 2022, data loss in Aug 2022.

Due to the met station system failure on 8 Aug 2022, the data from 8 Aug 2022 - 09:20 to 10 Aug 2022 - 17:00 has been lost.

- Data from 5 Aug 2022 to 31 Aug 2022 is pending from Hong Kong Observatory and to be supplemented in subsequent version.



\*Remar