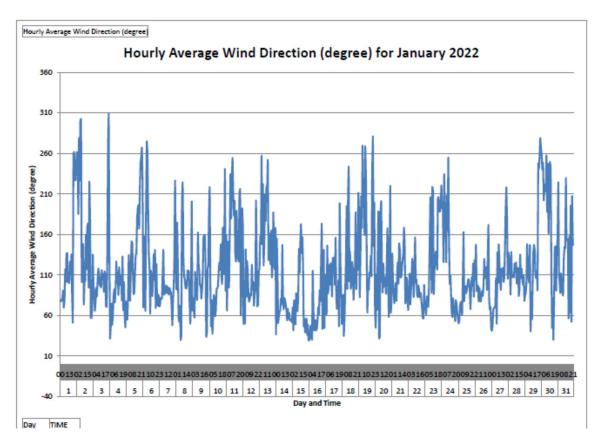

# Annex D3

# Meteorological Data

## Annex D3 Meteorological Data

#### January 2022





























#### March 2022





























#### May 2022















#### June 2022















#### July 2022















#### August 2022



\*Remark: Due to the met station system failure on 8 Aug 2022, the data from 8 Aug 2022 - 09:20 to 10 Aug 2022 - 17:00 has been lost.



\*Remark: Due to the met station system failure on 8 Aug 2022, the data from 8 Aug 2022 - 09:20 to 10 Aug 2022 - 17:00 has been lost.



\*Remark: Due to the met station system failure on 8 Aug 2022, the data from 8 Aug 2022 - 09:20 to 10 Aug 2022 - 17:00 has been lost.



\*Remark: Due to the Wind Speed Sensor has been disconnected on 4 Aug 2022, data loss in Aug 2022.

Due to the met station system failure on 8 Aug 2022, the data from 8 Aug 2022 - 09:20 to 10 Aug 2022 - 17:00 has be