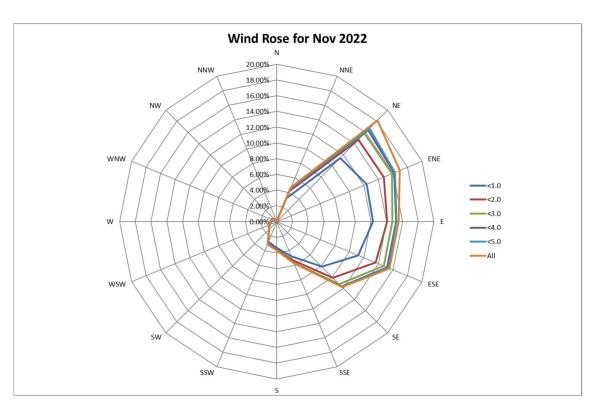

, the data from 8 Aug 2022 - 09:20 to 10 Aug 2022 - 17:00 has been lost.

- Data from 5 Aug 2022 to 31 Aug 2022 is pending from Hong Kong Observatory and to be supplemented in subsequent version.



\*Remark: Due to the met station system failure on 8 Aug 2022, the data from 8 Aug 2022 - 09:20 to 10 Aug 2022 - 17:00 has been lost.



\*Remark: Due to the Wind Speed Sensor has been disconnected on 4 Aug 2022, data loss in Aug 2022.

<sup>-</sup> Data from 5 Aug 2022 to 31 Aug 2022 is pending from Hong Kong Observatory and to be supplemented in subsequent version.



\*Remark: Due to the met station system failure on 8 Aug 2022, the data from 8 Aug 2022 - 09:20 to 10 Aug 2022 - 17:00 has been lost.

### September 2022















## October 2022















## November 2022















## December 2022