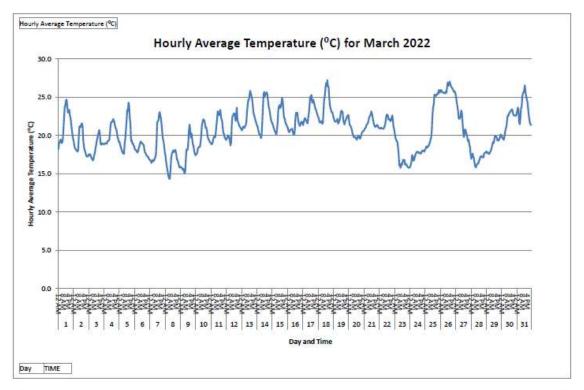

# Annex D3

# Meteorological Data

## Annex D3 Meteorological Data

#### January 2022





























#### March 2022





























#### May 2022















#### June 2022















#### July 2022















#### August 2022



\*Remark: Due to the met station system failure on 8 Aug 2022, the data from 8 Aug 2022 - 09:20 to 10 Aug 2022 - 17:00 has been lost.



\*Remark: Due to the met station system failure on 8 Aug 2022, the data from 8 Aug 2022 - 09:20 to 10 Aug 2022 - 17:00 has been lost.



\*Remark: Due to the met station system failure on 8 Aug 2022, the data from 8 Aug 2022 - 09:20 to 10 Aug 2022 - 17:00 has been lost.



\*Remark: Due to the Wind Speed Sensor has been disconnected on 4 Aug 2022, data loss in Aug 2022.

Due to the met station system failure on 8 Aug 2022, the data from 8 Aug 2022 - 09:20 to 10 Aug 2022 - 17:00 has been lost.

- Data from 5 Aug 2022 to 3