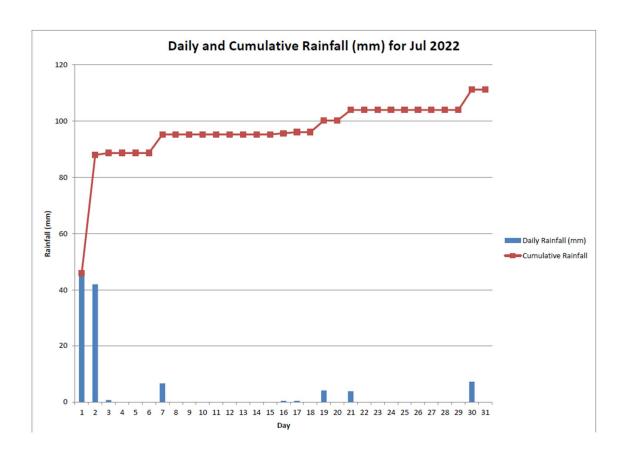

# Annex D3

# Meteorological Data

## Annex D3 Meteorological Data

#### January 2022





























#### March 2022





























#### May 2022















#### June 2022















#### July 2022















#### August 2022



\*Remark: Due to the met station system failure on 8 Aug 2022, the data from 8 Aug 2022 - 09:20 to 10 Aug 2022 - 17:00 has been lost.



\*Remark: Due to the met station system failure on 8 Aug 2022, the data from 8 Aug 2022 - 09:20 to 10 Aug 2022 - 17:00 has been lost.



\*Remark: Due to the met station system failure on 8 Aug 2022, the data from 8 Aug 2022 - 09:20 to 10 Aug 2022 - 17:00 has been lost.



\*Remark: Due to the Wind Speed Sensor has been disconnected on 4 Aug 2022, data loss in Aug 2022.

Due to the met station system failure on 8 Aug 2022, the data from 8 Aug 2022 - 09:20 to 10 Aug 2022 - 17:00 has been lost.

- Data from 5 Aug 2022 to 31 Aug 2022 is pending from Hong Kong Observatory and to be supplemented in subsequent version.



\*Remark: Due to