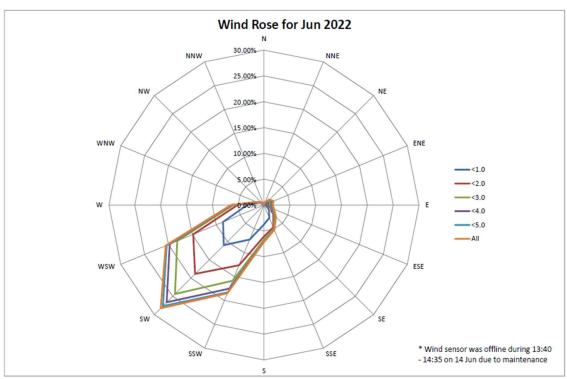

# Annex D3

# Meteorological Data

## Annex D3 Meteorological Data

#### January 2022





























#### March 2022





























#### May 2022















#### June 2022















#### July 2022















#### August 2022



\*Remark: Due to the met station system failure on 8 Aug 2022, the data from 8 Aug 2022 - 09:20 to 10 Aug 2022 - 17:00 has been lost.



\*Remark: Due to the met station system failure on 8 Aug 2022, the data from 8 Aug 2022 - 09:20 to 10 Aug 2022 - 17:00 has been lost.



\*Remark: Due to the met station system failure on 8 Aug 2022, the data from 8 Aug 2022 - 09:20 to 10 Aug 2022 - 17:00 has been lost.



\*Remark: Due to the Wind Speed Sensor has been disconnected on 4 Aug 2022, data loss in Aug 2022.

Due to the met station system failure on 8 Aug 2022, the data from 8 Aug 2022 - 09:20 to 10 Aug 2022 - 17:00 has been lost.

- Data from 5 Aug 2022 to 31 Aug 2022 is pending from Hong Kong Observatory and to be supplemented in subseque