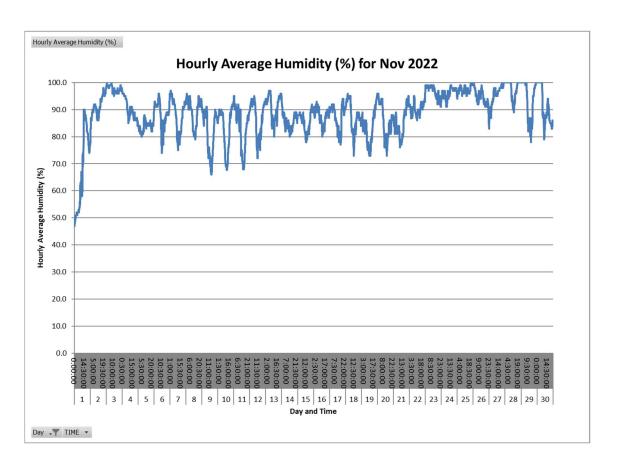

Aug 2022, the data from 8 Aug 2022 - 09:20 to 10 Aug 2022 - 17:00 has been lost.

- Data from 5 Aug 2022 to 31 Aug 2022 is pending from Hong Kong Observatory and to be supplemented in subsequent version.



\*Remark: Due to the met station system failure on 8 Aug 2022, the data from 8 Aug 2022 - 09:20 to 10 Aug 2022 - 17:00 has been lost.



\*Remark: Due to the Wind Speed Sensor has been disconnected on 4 Aug 2022, data loss in Aug 2022.

<sup>-</sup> Data from 5 Aug 2022 to 31 Aug 2022 is pending from Hong Kong Observatory and to be supplemented in subsequent version.



\*Remark: Due to the met station system failure on 8 Aug 2022, the data from 8 Aug 2022 - 09:20 to 10 Aug 2022 - 17:00 has been lost.

### September 2022















## October 2022















## November 2022















## December 2022