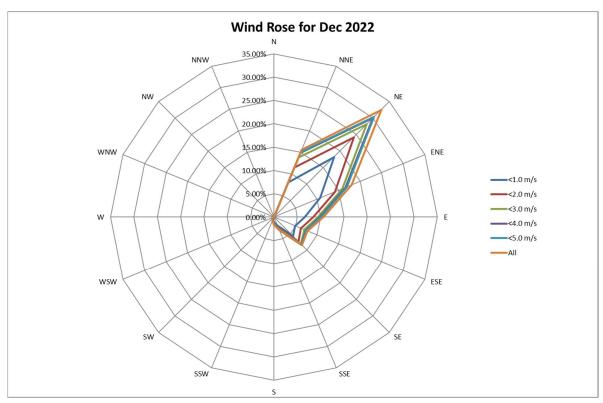

9:20 to 10 Aug 2022 - 17:00 has been lost.

- Data from 5 Aug 2022 to 31 Aug 2022 is pending from Hong Kong Observatory and to be supplemented in subsequent version.



\*Remark: Due to the met station system failure on 8 Aug 2022, the data from 8 Aug 2022 - 09:20 to 10 Aug 2022 - 17:00 has been lost.



\*Remark: Due to the Wind Speed Sensor has been disconnected on 4 Aug 2022, data loss in Aug 2022.

<sup>-</sup> Data from 5 Aug 2022 to 31 Aug 2022 is pending from Hong Kong Observatory and to be supplemented in subsequent version.



\*Remark: Due to the met station system failure on 8 Aug 2022, the data from 8 Aug 2022 - 09:20 to 10 Aug 2022 - 17:00 has been lost.

### September 2022















## October 2022















## November 2022















## December 2022