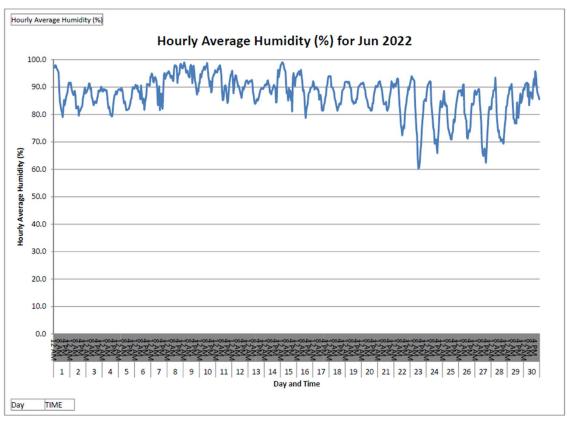

# Annex D3

# Meteorological Data

## Annex D3 Meteorological Data

#### January 2022





























#### March 2022





























#### May 2022















#### June 2022















#### July 2022















#### August 2022



\*Remark: Due to the met station system failure on 8 Aug 2022, the data from 8 Aug 2022 - 09:20 to 10 Aug 2022 - 17:00 has been lost.



\*Remark: Due to the met station system failure on 8 Aug 2022, the data from 8 Aug 2022 - 09:20 to 10 Aug 2022 - 17:00 has been lost.



\*Remark: Due to the met station system failure on 8 Aug 2022, the data from 8 Aug 2022 - 09:20 to 10 Aug 2022 - 17:00 has been lost.



\*Remark: Due to the Wind Speed Sensor has been disconnected on 4 Aug 2022, data loss in Aug 2022.

Due to the met station system failure on 8 Aug 2022, the data from 8 Aug 2022 - 09:20 to 10 Aug 2022 - 17:00 has been lost.

- Data from 5 Aug 2022 to 31 Aug 2022 is pending from Hong Kong Observatory and to be supplemented in