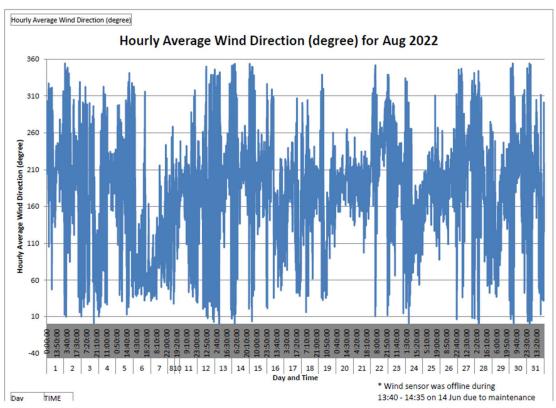

#### August 2022

\*Remark: Due to the met station system failure on 8 Aug 2022, the data from 8 Aug 2022 - 09:20 to 10 Aug 2022 - 17:00 has been lost.

\*Remark: Due to the met station system failure on 8 Aug 2022, the data from 8 Aug 2022 - 09:20 to 10 Aug 2022 - 17:00 has been lost.

\*Remark: Due to the met station system failure on 8 Aug 2022, the data from 8 Aug 2022 - 09:20 to 10 Aug 2022 - 17:00 has been lost.

\*Remark: Due to the Wind Speed Sensor has been disconnected on 4 Aug 2022, data loss in Aug 2022.

Due to the met station system failure on 8 Aug 2022, the data from 8 Aug 2022 - 09:20 to 10 Aug 2022 - 17:00 has been lost.

- Data from 5 Aug 2022 to 31 Aug 2022 is pending from Hong Kong Observatory and to be supplemented in subsequent version.

<sup>-</sup> Data from 5 Aug 2022 to 31 Aug 2022 is pending from Hong Kong Observatory and to be supplemented in subsequent version.

\*Remark: Due to the met station system failure on 8 Aug 2022, the data from 8 Aug 2022 - 09:20 to 10 Aug 2022 - 17:00 has been lost.