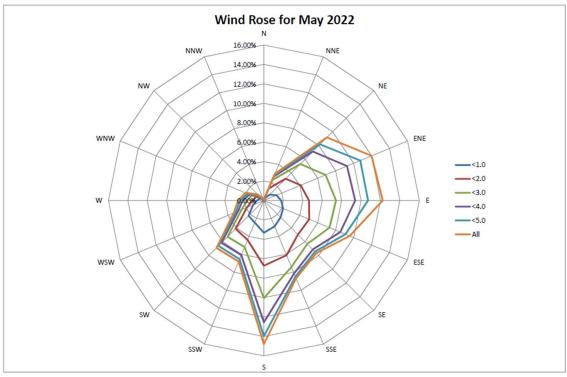

# Annex D3

# Meteorological Data

## Annex D3 Meteorological Data

#### January 2022





























#### March 2022





























#### May 2022















#### June 2022















#### July 2022















#### August 2022



\*Remark: Due to the met station system failure on 8 Aug 2022, the data from 8 Aug 2022 - 09:20 to 10 Aug 2022 - 17:00 has been lost.



\*Remark: Due to the met station system failure on 8 Aug 2022, the data from 8 Aug 2022 - 09:20 to 10 Aug 2022 - 17:00 has been lost.



\*Remark: Due to the met station system failure on 8 Aug 2022, the data from 8 Aug 2022 - 09:20 to 10 Aug 2022 - 17:00 has been lost.



\*Remark: Due to the Wind Speed Sensor has been disconnected on 4 Aug 2022, data loss in Aug 2022.

Due to the met station system failure on 8 Aug 2022, the data from 8 Aug 2022 - 09:20 to 10 Aug 2022 - 17:00 has been lost.

- Data from 5 Aug 2022 to 31 Aug 2022 is pending from Hong Kong Observatory and