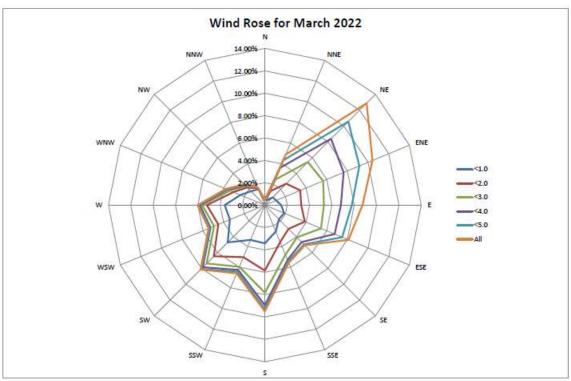

# Annex D3

# Meteorological Data

## Annex D3 Meteorological Data

#### January 2022





























#### March 2022





























#### May 2022















#### June 2022















#### July 2022















#### August 2022



\*Remark: Due to the met station system failure on 8 Aug 2022, the data from 8 Aug 2022 - 09:20 to 10 Aug 2022 - 17:00 has been lost.



\*Remark: Due to the met station system failure on 8 Aug 2022, the data from 8 Aug 2022 - 09:20 to 10 Aug 2022 - 17:00 has been lost.



\*Remark: Due to the met station system failure on 8 Aug 2022, the data from 8 Aug 2022 - 09:20 to 10 Aug 2022 - 17:00 has been lost.



\*Remark: Due to the Wind Speed Sensor has been disconnected on 4 Aug 2022, data loss in Aug 2022.

Due to the met station system failure on 8 Aug 2022, the data from 8 Aug 2022 - 09:20 to 10 Aug 2022 - 17:00 has been lost.

- Data from 5 Aug 2022 to 31 Aug 2022