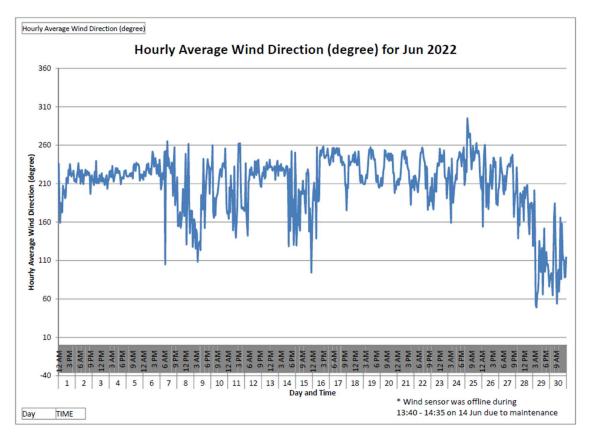

# Annex D3

# Meteorological Data

## Annex D3 Meteorological Data

#### January 2022





























#### March 2022





























#### May 2022















#### June 2022















#### July 2022















#### August 2022



\*Remark: Due to the met station system failure on 8 Aug 2022, the data from 8 Aug 2022 - 09:20 to 10 Aug 2022 - 17:00 has been lost.



\*Remark: Due to the met station system failure on 8 Aug 2022, the data from 8 Aug 2022 - 09:20 to 10 Aug 2022 - 17:00 has been lost.



\*Remark: Due to the met station system failure on 8 Aug 2022, the data from 8 Aug 2022 - 09:20 to 10 Aug 2022 - 17:00 has been lost.



\*Remark: Due to the Wind Speed Sensor has been disconnected on 4 Aug 2022, data loss in Aug 2022.

Due to the met station system failure on 8 Aug 2022, the data from 8 Aug 2022 - 09:20 to 10 Aug 2022 - 17:00 has been lost.

- Data from 5 Aug 2022 to 31 Aug 2022 is pending from Hong Kong Observatory and to be supplemented in subseq