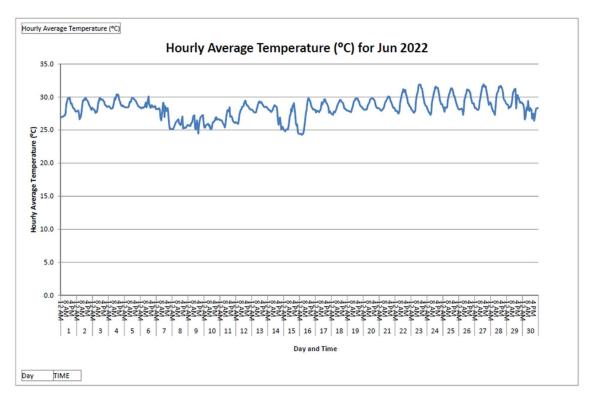

# Annex D3

# Meteorological Data

## Annex D3 Meteorological Data

#### January 2022





























#### March 2022





























#### May 2022















#### June 2022















#### July 2022















#### August 2022



\*Remark: Due to the met station system failure on 8 Aug 2022, the data from 8 Aug 2022 - 09:20 to 10 Aug 2022 - 17:00 has been lost.



\*Remark: Due to the met station system failure on 8 Aug 2022, the data from 8 Aug 2022 - 09:20 to 10 Aug 2022 - 17:00 has been lost.



\*Remark: Due to the met station system failure on 8 Aug 2022, the data from 8 Aug 2022 - 09:20 to 10 Aug 2022 - 17:00 has been lost.



\*Remark: Due to the Wind Speed Sensor has been disconnected on 4 Aug 2022, data loss in Aug 2022.

Due to the met station system failure on 8 Aug 2022, the data from 8 Aug 2022 - 09:20 to 10 Aug 2022 - 17:00 has been lost.

- Data from 5 Aug 2022 to 31 Aug 2022 is pending from Hong Kong Observatory and to be supplemented i