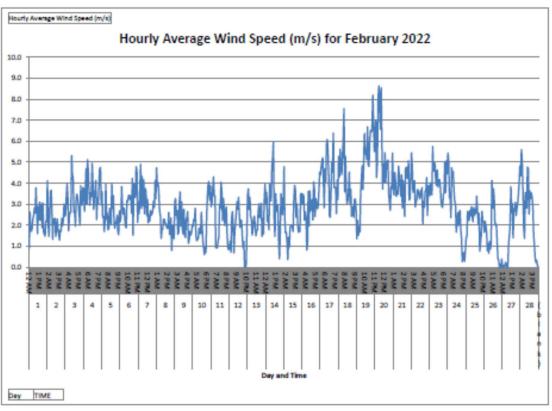

# Annex D3

# Meteorological Data

## Annex D3 Meteorological Data

#### January 2022





























#### March 2022





























#### May 2022















#### June 2022















#### July 2022















#### August 2022



\*Remark: Due to the met station system failure on 8 Aug 2022, the data from 8 Aug 2022 - 09:20 to 10 Aug 2022 - 17:00 has been lost.



\*Remark: Due to the met station system failure on 8 Aug 2022, the data from 8 Aug 2022 - 09:20 to 10 Aug 2022 - 17:00 has been lost.



\*Remark: Due to the met station system failure on 8 Aug 2022, the data from 8 Aug 2022 - 09:20 to 10 Aug 2022 - 17:00 has been lost.



\*Remark: Due to the Wind Speed Sensor has been disconnected on 4 Aug 2022, data loss in Aug 2022.

Due to the met station system failure on 8 Aug 2022, the data from 8 Aug 2022 - 09:20 to 10 Aug 2022 - 17:00 has been lost.

-