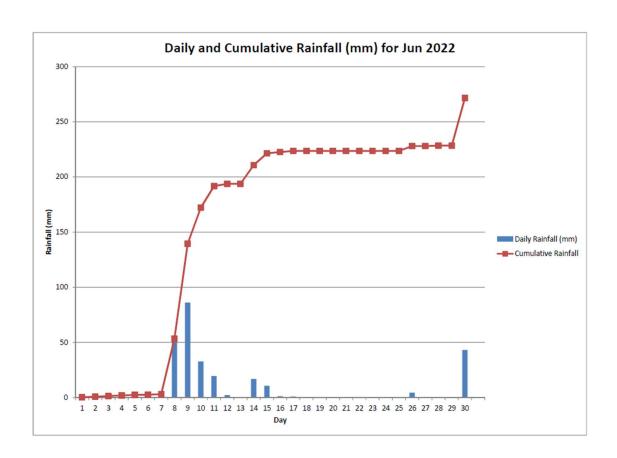

# Annex D3

# Meteorological Data

## Annex D3 Meteorological Data

#### January 2022





























#### March 2022





























#### May 2022















#### June 2022















#### July 2022















#### August 2022



\*Remark: Due to the met station system failure on 8 Aug 2022, the data from 8 Aug 2022 - 09:20 to 10 Aug 2022 - 17:00 has been lost.



\*Remark: Due to the met station system failure on 8 Aug 2022, the data from 8 Aug 2022 - 09:20 to 10 Aug 2022 - 17:00 has been lost.



\*Remark: Due to the met station system failure on 8 Aug 2022, the data from 8 Aug 2022 - 09:20 to 10 Aug 2022 - 17:00 has been lost.



\*Remark: Due to the Wind Speed Sensor has been disconnected on 4 Aug 2022, data loss in Aug 2022.

Due to the met station system failure on 8 Aug 2022, the data from 8 Aug 2022 - 09:20 to 10 Aug 2022 - 17:00 has been lost.

- Data from 5 Aug 2022 to 31 Aug 2022 is pending from Hong Kong Observatory and to be supplemented in subsequent