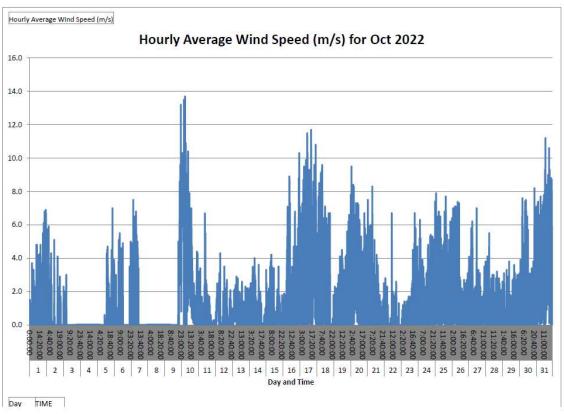

station system failure on 8 Aug 2022, the data from 8 Aug 2022 - 09:20 to 10 Aug 2022 - 17:00 has been lost.

- Data from 5 Aug 2022 to 31 Aug 2022 is pending from Hong Kong Observatory and to be supplemented in subsequent version.



\*Remark: Due to the met station system failure on 8 Aug 2022, the data from 8 Aug 2022 - 09:20 to 10 Aug 2022 - 17:00 has been lost.



\*Remark: Due to the Wind Speed Sensor has been disconnected on 4 Aug 2022, data loss in Aug 2022.

<sup>-</sup> Data from 5 Aug 2022 to 31 Aug 2022 is pending from Hong Kong Observatory and to be supplemented in subsequent version.



\*Remark: Due to the met station system failure on 8 Aug 2022, the data from 8 Aug 2022 - 09:20 to 10 Aug 2022 - 17:00 has been lost.

### September 2022















## October 2022















## November 2022















## December 2022