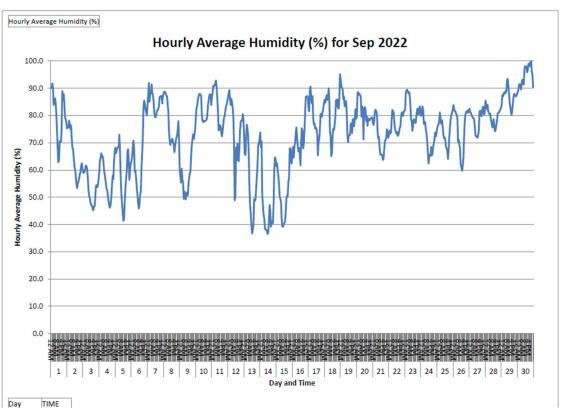

loss in Aug 2022.

Due to the met station system failure on 8 Aug 2022, the data from 8 Aug 2022 - 09:20 to 10 Aug 2022 - 17:00 has been lost.

- Data from 5 Aug 2022 to 31 Aug 2022 is pending from Hong Kong Observatory and to be supplemented in subsequent version.



\*Remark: Due to the met station system failure on 8 Aug 2022, the data from 8 Aug 2022 - 09:20 to 10 Aug 2022 - 17:00 has been lost.



\*Remark: Due to the Wind Speed Sensor has been disconnected on 4 Aug 2022, data loss in Aug 2022.

<sup>-</sup> Data from 5 Aug 2022 to 31 Aug 2022 is pending from Hong Kong Observatory and to be supplemented in subsequent version.



\*Remark: Due to the met station system failure on 8 Aug 2022, the data from 8 Aug 2022 - 09:20 to 10 Aug 2022 - 17:00 has been lost.

### September 2022















## October 2022















## November 2022















## December 2022