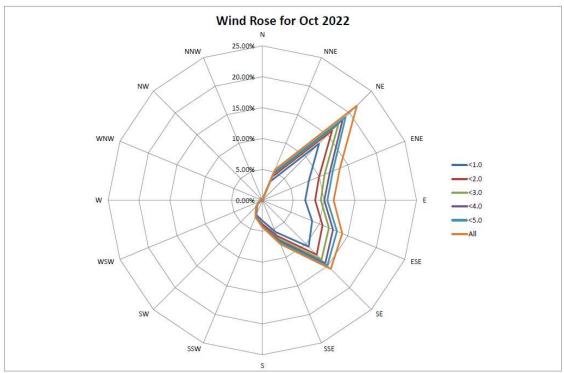

ion system failure on 8 Aug 2022, the data from 8 Aug 2022 - 09:20 to 10 Aug 2022 - 17:00 has been lost.

- Data from 5 Aug 2022 to 31 Aug 2022 is pending from Hong Kong Observatory and to be supplemented in subsequent version.



\*Remark: Due to the met station system failure on 8 Aug 2022, the data from 8 Aug 2022 - 09:20 to 10 Aug 2022 - 17:00 has been lost.



\*Remark: Due to the Wind Speed Sensor has been disconnected on 4 Aug 2022, data loss in Aug 2022.

<sup>-</sup> Data from 5 Aug 2022 to 31 Aug 2022 is pending from Hong Kong Observatory and to be supplemented in subsequent version.



\*Remark: Due to the met station system failure on 8 Aug 2022, the data from 8 Aug 2022 - 09:20 to 10 Aug 2022 - 17:00 has been lost.

### September 2022















## October 2022















## November 2022















## December 2022