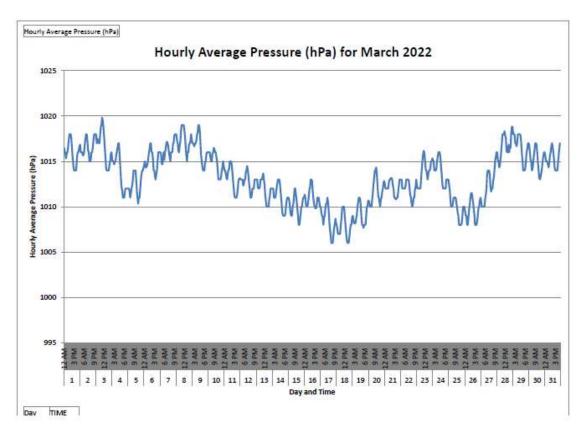

# Annex D3

# Meteorological Data

## Annex D3 Meteorological Data

#### January 2022





























#### March 2022





























#### May 2022















#### June 2022















#### July 2022















#### August 2022



\*Remark: Due to the met station system failure on 8 Aug 2022, the data from 8 Aug 2022 - 09:20 to 10 Aug 2022 - 17:00 has been lost.



\*Remark: Due to the met station system failure on 8 Aug 2022, the data from 8 Aug 2022 - 09:20 to 10 Aug 2022 - 17:00 has been lost.



\*Remark: Due to the met station system failure on 8 Aug 2022, the data from 8 Aug 2022 - 09:20 to 10 Aug 2022 - 17:00 has been lost.



\*Remark: Due to the Wind Speed Sensor has been disconnected on 4 Aug 2022, data loss in Aug 2022.

Due to the met station system failure on 8 Aug 2022, the data from 8 Aug 2022 - 09:20 to 10 Aug 2022 - 17:00 has been lost.

- Data from 5 Aug 2022 to 31 Au