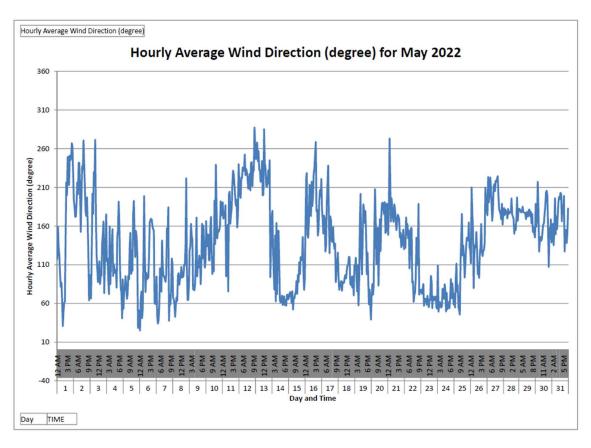

# Annex D3

# Meteorological Data

## Annex D3 Meteorological Data

#### January 2022





























#### March 2022





























#### May 2022















#### June 2022















#### July 2022















#### August 2022



\*Remark: Due to the met station system failure on 8 Aug 2022, the data from 8 Aug 2022 - 09:20 to 10 Aug 2022 - 17:00 has been lost.



\*Remark: Due to the met station system failure on 8 Aug 2022, the data from 8 Aug 2022 - 09:20 to 10 Aug 2022 - 17:00 has been lost.



\*Remark: Due to the met station system failure on 8 Aug 2022, the data from 8 Aug 2022 - 09:20 to 10 Aug 2022 - 17:00 has been lost.



\*Remark: Due to the Wind Speed Sensor has been disconnected on 4 Aug 2022, data loss in Aug 2022.

Due to the met station system failure on 8 Aug 2022, the data from 8 Aug 2022 - 09:20 to 10 Aug 2022 - 17:00 has been lost.

- Data from 5 Aug 2022 to 31 Aug 2022 is pending from Hong Kong Observatory an