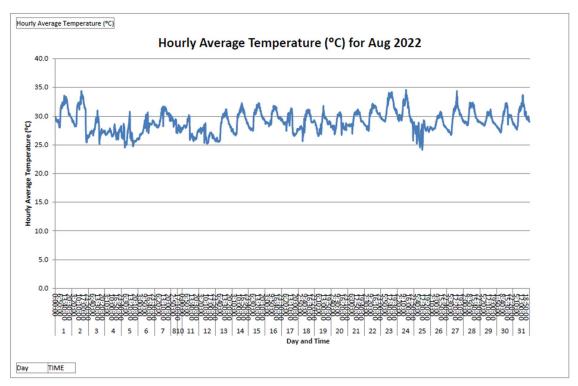

#### August 2022

\*Remark: Due to the met station system failure on 8 Aug 2022, the data from 8 Aug 2022 - 09:20 to 10 Aug 2022 - 17:00 has been lost.

\*Remark: Due to the met station system failure on 8 Aug 2022, the data from 8 Aug 2022 - 09:20 to 10 Aug 2022 - 17:00 has been lost.

\*Remark: Due to the met station system failure on 8 Aug 2022, the data from 8 Aug 2022 - 09:20 to 10 Aug 2022 - 17:00 has been lost.

\*Remark: Due to the Wind Speed Sensor has been disconnected on 4 Aug 2022, data loss in Aug 2022.

Due to the met station system failure on 8 Aug 2022, the data from 8 Aug 2022 - 09:20 to 10 Aug 2022 - 17:00 has been lost.

- Data from 5 Aug 2022 to 31 Aug 2022 is pending from Hong Kong Observatory and to be supplemented in subsequent version.

<sup>-</sup> Data from 5 Aug 2022 to 31 Aug 2022 is pending from Hong Kong Observatory and to be supplemented in subsequent version.

\*Remark: Due to the met station system failure on 8 Aug 2022, the data from 8 Aug 2022 - 09:20 to 10 Aug 2022 - 17:00 has been lost.