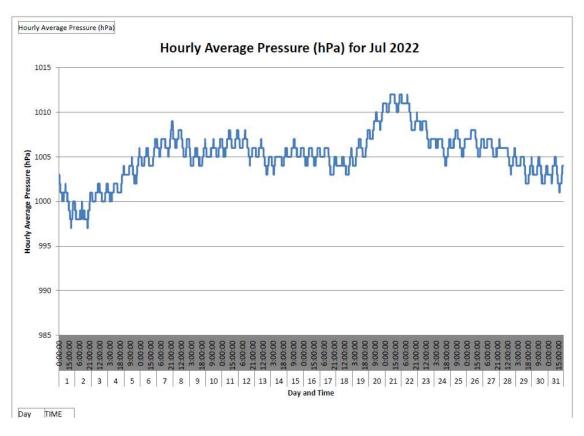

# Annex D3

# Meteorological Data

## Annex D3 Meteorological Data

#### January 2022





























#### March 2022





























#### May 2022















#### June 2022















#### July 2022















#### August 2022



\*Remark: Due to the met station system failure on 8 Aug 2022, the data from 8 Aug 2022 - 09:20 to 10 Aug 2022 - 17:00 has been lost.



\*Remark: Due to the met station system failure on 8 Aug 2022, the data from 8 Aug 2022 - 09:20 to 10 Aug 2022 - 17:00 has been lost.



\*Remark: Due to the met station system failure on 8 Aug 2022, the data from 8 Aug 2022 - 09:20 to 10 Aug 2022 - 17:00 has been lost.



\*Remark: Due to the Wind Speed Sensor has been disconnected on 4 Aug 2022, data loss in Aug 2022.

Due to the met station system failure on 8 Aug 2022, the data from 8 Aug 2022 - 09:20 to 10 Aug 2022 - 17:00 has been lost.

- Data from 5 Aug 2022 to 31 Aug 2022 is pending from Hong Kong Observatory and to be supplemented in subsequent version.



\*Remark: