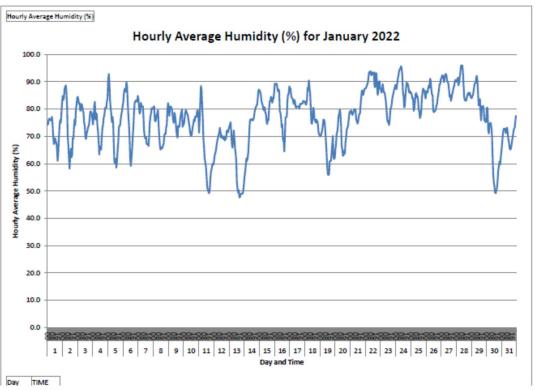

# Annex D3

# Meteorological Data

## Annex D3 Meteorological Data

#### January 2022





























#### March 2022





























#### May 2022















#### June 2022















#### July 2022















#### August 2022



\*Remark: Due to the met station system failure on 8 Aug 2022, the data from 8 Aug 2022 - 09:20 to 10 Aug 2022 - 17:00 has been lost.



\*Remark: Due to the met station system failure on 8 Aug 2022, the data from 8 Aug 2022 - 09:20 to 10 Aug 2022 - 17:00 has been lost.



\*Remark: Due to the met station system failure on 8 Aug 2022, the data from 8 Aug 2022 - 09:20 to 10 Aug 2022 - 17:00 has been lost.



\*Remark: Due to the Wind Speed Sensor has been disconnected on 4 Aug 2022, data loss in Aug 2022.

Due to the met station system failure on 8 Aug 2022, the data from 8 Aug 2022 - 09:20 to 10 Aug 2022 - 17:00