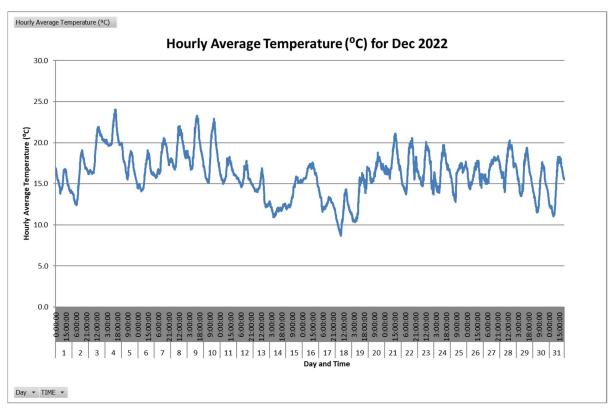

2022 - 09:20 to 10 Aug 2022 - 17:00 has been lost.

- Data from 5 Aug 2022 to 31 Aug 2022 is pending from Hong Kong Observatory and to be supplemented in subsequent version.



\*Remark: Due to the met station system failure on 8 Aug 2022, the data from 8 Aug 2022 - 09:20 to 10 Aug 2022 - 17:00 has been lost.



\*Remark: Due to the Wind Speed Sensor has been disconnected on 4 Aug 2022, data loss in Aug 2022.

<sup>-</sup> Data from 5 Aug 2022 to 31 Aug 2022 is pending from Hong Kong Observatory and to be supplemented in subsequent version.



\*Remark: Due to the met station system failure on 8 Aug 2022, the data from 8 Aug 2022 - 09:20 to 10 Aug 2022 - 17:00 has been lost.

### September 2022















## October 2022















## November 2022















## December 2022