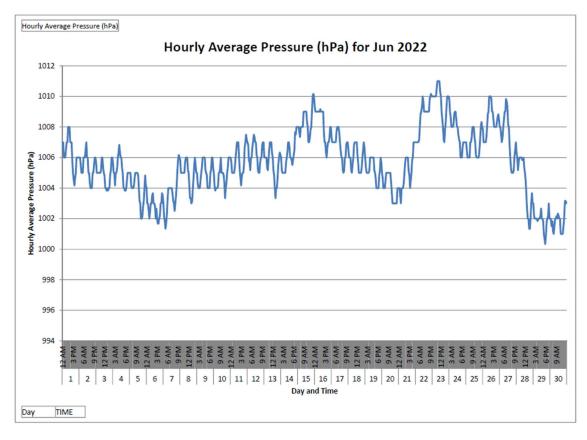

# Annex D3

# Meteorological Data

## Annex D3 Meteorological Data

#### January 2022





























#### March 2022





























#### May 2022















#### June 2022















#### July 2022















#### August 2022



\*Remark: Due to the met station system failure on 8 Aug 2022, the data from 8 Aug 2022 - 09:20 to 10 Aug 2022 - 17:00 has been lost.



\*Remark: Due to the met station system failure on 8 Aug 2022, the data from 8 Aug 2022 - 09:20 to 10 Aug 2022 - 17:00 has been lost.



\*Remark: Due to the met station system failure on 8 Aug 2022, the data from 8 Aug 2022 - 09:20 to 10 Aug 2022 - 17:00 has been lost.



\*Remark: Due to the Wind Speed Sensor has been disconnected on 4 Aug 2022, data loss in Aug 2022.

Due to the met station system failure on 8 Aug 2022, the data from 8 Aug 2022 - 09:20 to 10 Aug 2022 - 17:00 has been lost.

- Data from 5 Aug 2022 to 31 Aug 2022 is pending from Hong Kong Observatory and to be supplemented in su