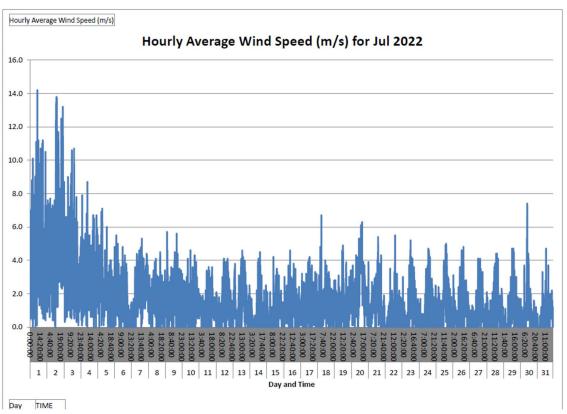

# Annex D3

# Meteorological Data

## Annex D3 Meteorological Data

#### January 2022





























#### March 2022





























#### May 2022















#### June 2022















#### July 2022















#### August 2022



\*Remark: Due to the met station system failure on 8 Aug 2022, the data from 8 Aug 2022 - 09:20 to 10 Aug 2022 - 17:00 has been lost.



\*Remark: Due to the met station system failure on 8 Aug 2022, the data from 8 Aug 2022 - 09:20 to 10 Aug 2022 - 17:00 has been lost.



\*Remark: Due to the met station system failure on 8 Aug 2022, the data from 8 Aug 2022 - 09:20 to 10 Aug 2022 - 17:00 has been lost.



\*Remark: Due to the Wind Speed Sensor has been disconnected on 4 Aug 2022, data loss in Aug 2022.

Due to the met station system failure on 8 Aug 2022, the data from 8 Aug 2022 - 09:20 to 10 Aug 2022 - 17:00 has been lost.

- Data from 5 Aug 2022 to 31 Aug 2022 is pending from Hong Kong Observatory and to be supplemented in subsequent version.



\*Remark: D