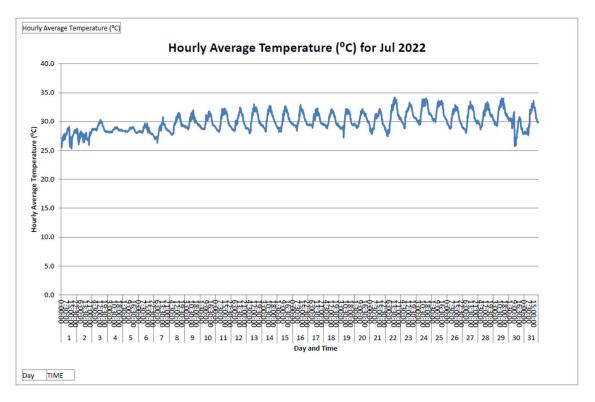

# Annex D3

# Meteorological Data

## Annex D3 Meteorological Data

#### January 2022





























#### March 2022





























#### May 2022















#### June 2022















#### July 2022















#### August 2022



\*Remark: Due to the met station system failure on 8 Aug 2022, the data from 8 Aug 2022 - 09:20 to 10 Aug 2022 - 17:00 has been lost.



\*Remark: Due to the met station system failure on 8 Aug 2022, the data from 8 Aug 2022 - 09:20 to 10 Aug 2022 - 17:00 has been lost.



\*Remark: Due to the met station system failure on 8 Aug 2022, the data from 8 Aug 2022 - 09:20 to 10 Aug 2022 - 17:00 has been lost.



\*Remark: Due to the Wind Speed Sensor has been disconnected on 4 Aug 2022, data loss in Aug 2022.

Due to the met station system failure on 8 Aug 2022, the data from 8 Aug 2022 - 09:20 to 10 Aug 2022 - 17:00 has been lost.

- Data from 5 Aug 2022 to 31 Aug 2022 is pending from Hong Kong Observatory and to be supplemented in subsequent version.



\*Rem