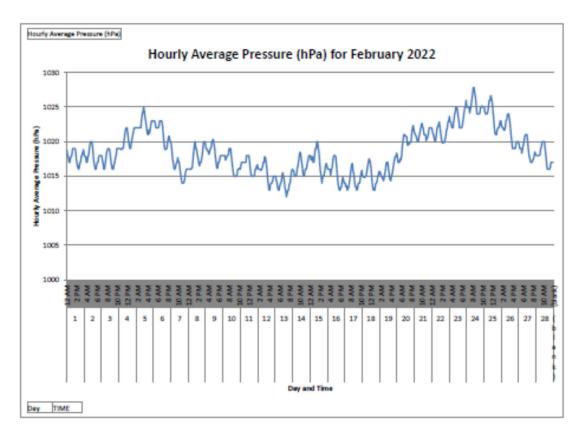

# Annex D3

# Meteorological Data

## Annex D3 Meteorological Data

#### January 2022





























#### March 2022





























#### May 2022















#### June 2022















#### July 2022















#### August 2022



\*Remark: Due to the met station system failure on 8 Aug 2022, the data from 8 Aug 2022 - 09:20 to 10 Aug 2022 - 17:00 has been lost.



\*Remark: Due to the met station system failure on 8 Aug 2022, the data from 8 Aug 2022 - 09:20 to 10 Aug 2022 - 17:00 has been lost.



\*Remark: Due to the met station system failure on 8 Aug 2022, the data from 8 Aug 2022 - 09:20 to 10 Aug 2022 - 17:00 has been lost.



\*Remark: Due to the Wind Speed Sensor has been disconnected on 4 Aug 2022, data loss in Aug 2022.

Due to the met station system failure on 8 Aug 2022, the data from 8 Aug 2022 - 09:20 to 10 Aug 2022 - 17:00 has been lost.