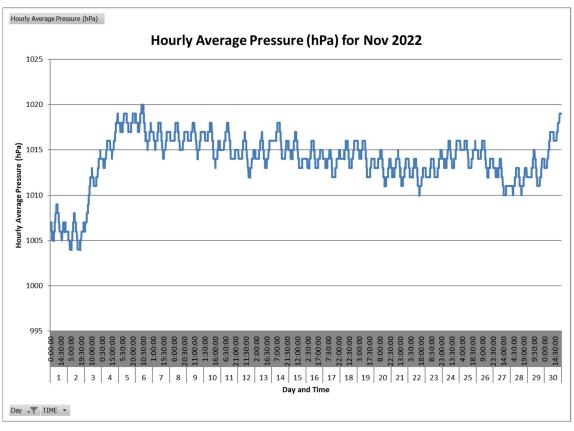

g 2022, the data from 8 Aug 2022 - 09:20 to 10 Aug 2022 - 17:00 has been lost.

- Data from 5 Aug 2022 to 31 Aug 2022 is pending from Hong Kong Observatory and to be supplemented in subsequent version.



\*Remark: Due to the met station system failure on 8 Aug 2022, the data from 8 Aug 2022 - 09:20 to 10 Aug 2022 - 17:00 has been lost.



\*Remark: Due to the Wind Speed Sensor has been disconnected on 4 Aug 2022, data loss in Aug 2022.

<sup>-</sup> Data from 5 Aug 2022 to 31 Aug 2022 is pending from Hong Kong Observatory and to be supplemented in subsequent version.



\*Remark: Due to the met station system failure on 8 Aug 2022, the data from 8 Aug 2022 - 09:20 to 10 Aug 2022 - 17:00 has been lost.

### September 2022















## October 2022















## November 2022















## December 2022