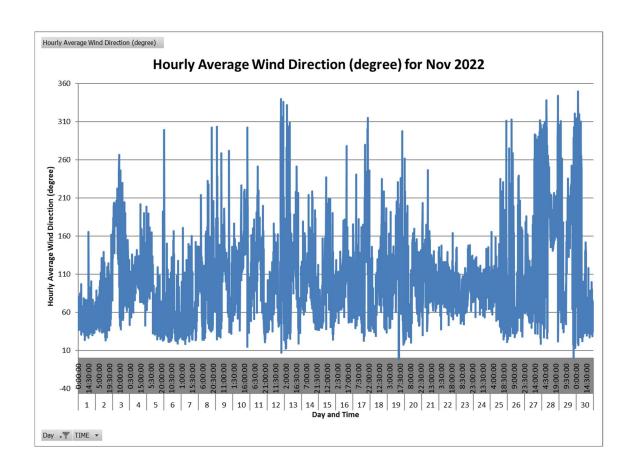

22, the data from 8 Aug 2022 - 09:20 to 10 Aug 2022 - 17:00 has been lost.

- Data from 5 Aug 2022 to 31 Aug 2022 is pending from Hong Kong Observatory and to be supplemented in subsequent version.



\*Remark: Due to the met station system failure on 8 Aug 2022, the data from 8 Aug 2022 - 09:20 to 10 Aug 2022 - 17:00 has been lost.



\*Remark: Due to the Wind Speed Sensor has been disconnected on 4 Aug 2022, data loss in Aug 2022.

<sup>-</sup> Data from 5 Aug 2022 to 31 Aug 2022 is pending from Hong Kong Observatory and to be supplemented in subsequent version.



\*Remark: Due to the met station system failure on 8 Aug 2022, the data from 8 Aug 2022 - 09:20 to 10 Aug 2022 - 17:00 has been lost.

### September 2022















## October 2022















## November 2022















## December 2022