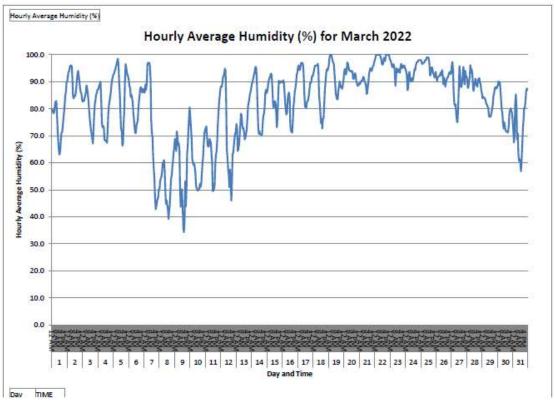

# Annex D3

# Meteorological Data

## Annex D3 Meteorological Data

#### January 2022





























#### March 2022





























#### May 2022















#### June 2022















#### July 2022















#### August 2022



\*Remark: Due to the met station system failure on 8 Aug 2022, the data from 8 Aug 2022 - 09:20 to 10 Aug 2022 - 17:00 has been lost.



\*Remark: Due to the met station system failure on 8 Aug 2022, the data from 8 Aug 2022 - 09:20 to 10 Aug 2022 - 17:00 has been lost.



\*Remark: Due to the met station system failure on 8 Aug 2022, the data from 8 Aug 2022 - 09:20 to 10 Aug 2022 - 17:00 has been lost.



\*Remark: Due to the Wind Speed Sensor has been disconnected on 4 Aug 2022, data loss in Aug 2022.

Due to the met station system failure on 8 Aug 2022, the data from 8 Aug 2022 - 09:20 to 10 Aug 2022 - 17:00 has been lost.

- Data from 5 Aug 2022 to 31