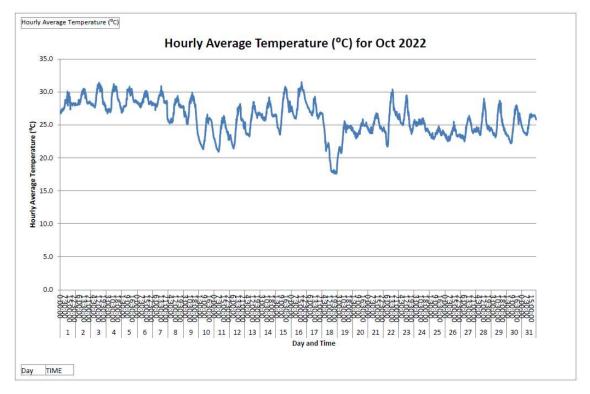

e met station system failure on 8 Aug 2022, the data from 8 Aug 2022 - 09:20 to 10 Aug 2022 - 17:00 has been lost.

- Data from 5 Aug 2022 to 31 Aug 2022 is pending from Hong Kong Observatory and to be supplemented in subsequent version.



\*Remark: Due to the met station system failure on 8 Aug 2022, the data from 8 Aug 2022 - 09:20 to 10 Aug 2022 - 17:00 has been lost.



\*Remark: Due to the Wind Speed Sensor has been disconnected on 4 Aug 2022, data loss in Aug 2022.

<sup>-</sup> Data from 5 Aug 2022 to 31 Aug 2022 is pending from Hong Kong Observatory and to be supplemented in subsequent version.



\*Remark: Due to the met station system failure on 8 Aug 2022, the data from 8 Aug 2022 - 09:20 to 10 Aug 2022 - 17:00 has been lost.

### September 2022















## October 2022















## November 2022















## December 2022