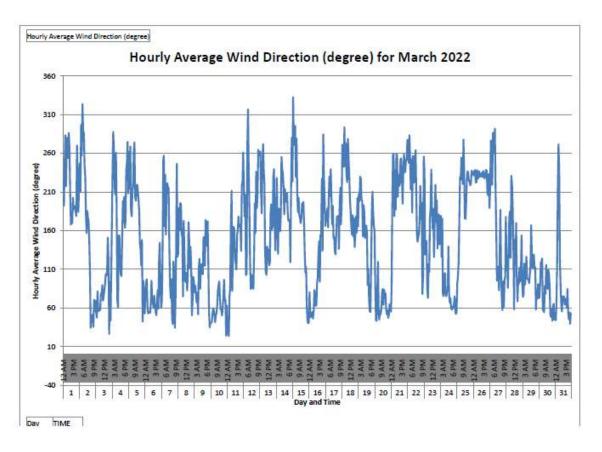

# Annex D3

# Meteorological Data

## Annex D3 Meteorological Data

#### January 2022





























#### March 2022





























#### May 2022















#### June 2022















#### July 2022















#### August 2022



\*Remark: Due to the met station system failure on 8 Aug 2022, the data from 8 Aug 2022 - 09:20 to 10 Aug 2022 - 17:00 has been lost.



\*Remark: Due to the met station system failure on 8 Aug 2022, the data from 8 Aug 2022 - 09:20 to 10 Aug 2022 - 17:00 has been lost.



\*Remark: Due to the met station system failure on 8 Aug 2022, the data from 8 Aug 2022 - 09:20 to 10 Aug 2022 - 17:00 has been lost.



\*Remark: Due to the Wind Speed Sensor has been disconnected on 4 Aug 2022, data loss in Aug 2022.

Due to the met station system failure on 8 Aug 2022, the data from 8 Aug 2022 - 09:20 to 10 Aug 2022 - 17:00 has been lost.

- Data from 5 Aug 2022 to 31 Aug 20