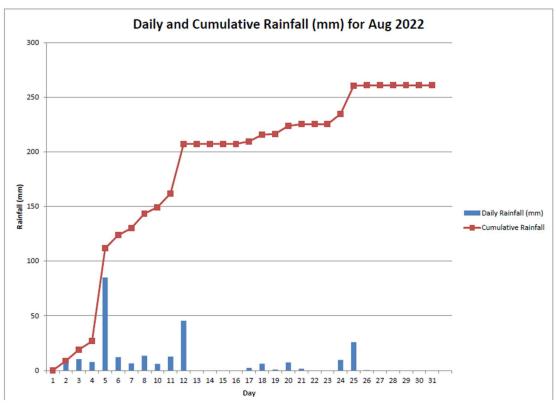

#### August 2022

\*Remark: Due to the met station system failure on 8 Aug 2022, the data from 8 Aug 2022 - 09:20 to 10 Aug 2022 - 17:00 has been lost.

\*Remark: Due to the met station system failure on 8 Aug 2022, the data from 8 Aug 2022 - 09:20 to 10 Aug 2022 - 17:00 has been lost.

\*Remark: Due to the met station system failure on 8 Aug 2022, the data from 8 Aug 2022 - 09:20 to 10 Aug 2022 - 17:00 has been lost.

\*Remark: Due to the Wind Speed Sensor has been disconnected on 4 Aug 2022, data loss in Aug 2022.

Due to the met station system failure on 8 Aug 2022, the data from 8 Aug 2022 - 09:20 to 10 Aug 2022 - 17:00 has been lost.

- Data from 5 Aug 2022 to 31 Aug 2022 is pending from Hong Kong Observatory and to be supplemented in subsequent version.

<sup>-</sup> Data from 5 Aug 2022 to 31 Aug 2022 is pending from Hong Kong Observatory and to be supplemented in subsequent version.

\*Remark: Due to the met station system failure on 8 Aug 2022, the data from 8 Aug 2022 - 09:20 to 10 Aug 2022 - 17:00 has been lost.