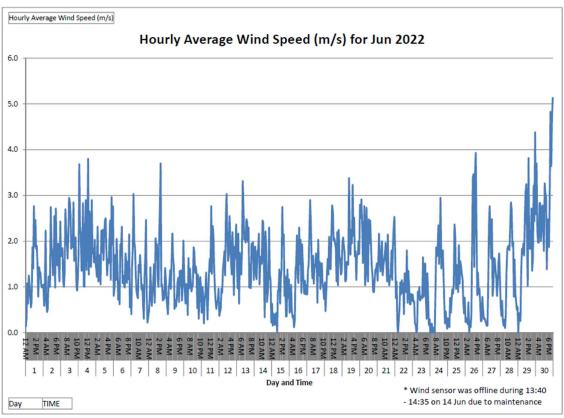

# Annex D3

# Meteorological Data

## Annex D3 Meteorological Data

#### January 2022





























#### March 2022





























#### May 2022















#### June 2022















#### July 2022















#### August 2022



\*Remark: Due to the met station system failure on 8 Aug 2022, the data from 8 Aug 2022 - 09:20 to 10 Aug 2022 - 17:00 has been lost.



\*Remark: Due to the met station system failure on 8 Aug 2022, the data from 8 Aug 2022 - 09:20 to 10 Aug 2022 - 17:00 has been lost.



\*Remark: Due to the met station system failure on 8 Aug 2022, the data from 8 Aug 2022 - 09:20 to 10 Aug 2022 - 17:00 has been lost.



\*Remark: Due to the Wind Speed Sensor has been disconnected on 4 Aug 2022, data loss in Aug 2022.

Due to the met station system failure on 8 Aug 2022, the data from 8 Aug 2022 - 09:20 to 10 Aug 2022 - 17:00 has been lost.

- Data from 5 Aug 2022 to 31 Aug 2022 is pending from Hong Kong Observatory and to be supplemented in subs