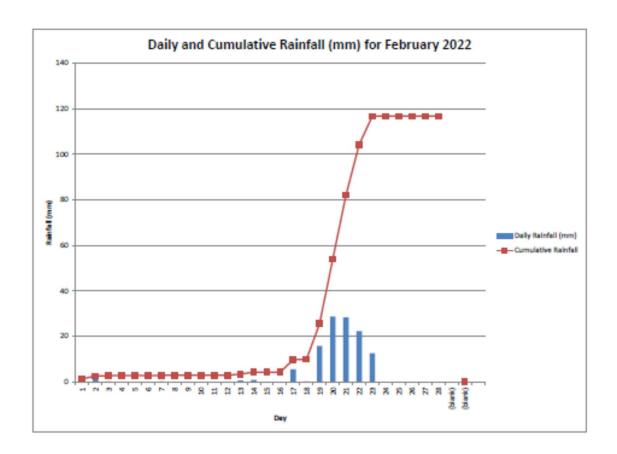

# Annex D3

# Meteorological Data

## Annex D3 Meteorological Data

#### January 2022





























#### March 2022





























#### May 2022















#### June 2022















#### July 2022















#### August 2022



\*Remark: Due to the met station system failure on 8 Aug 2022, the data from 8 Aug 2022 - 09:20 to 10 Aug 2022 - 17:00 has been lost.



\*Remark: Due to the met station system failure on 8 Aug 2022, the data from 8 Aug 2022 - 09:20 to 10 Aug 2022 - 17:00 has been lost.



\*Remark: Due to the met station system failure on 8 Aug 2022, the data from 8 Aug 2022 - 09:20 to 10 Aug 2022 - 17:00 has been lost.



\*Remark: Due to the Wind Speed Sensor has been disconnected on 4 Aug 2022, data loss in Aug 2022.

Due to the met station system failure on 8 Aug 2022, the data from 8 Aug 2022 - 09:20 to 10 Aug 2022 - 17:00 has been lost.

- Data f