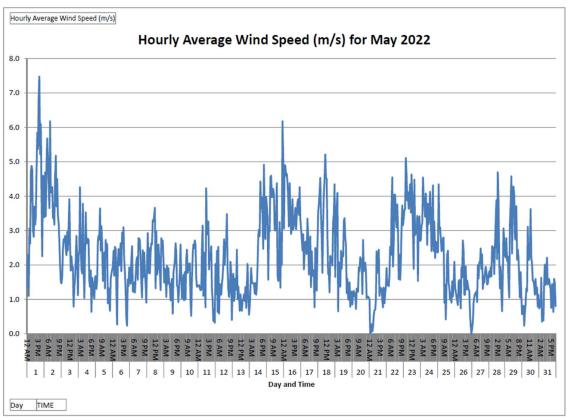

# Annex D3

# Meteorological Data

## Annex D3 Meteorological Data

#### January 2022





























#### March 2022





























#### May 2022















#### June 2022















#### July 2022















#### August 2022



\*Remark: Due to the met station system failure on 8 Aug 2022, the data from 8 Aug 2022 - 09:20 to 10 Aug 2022 - 17:00 has been lost.



\*Remark: Due to the met station system failure on 8 Aug 2022, the data from 8 Aug 2022 - 09:20 to 10 Aug 2022 - 17:00 has been lost.



\*Remark: Due to the met station system failure on 8 Aug 2022, the data from 8 Aug 2022 - 09:20 to 10 Aug 2022 - 17:00 has been lost.



\*Remark: Due to the Wind Speed Sensor has been disconnected on 4 Aug 2022, data loss in Aug 2022.

Due to the met station system failure on 8 Aug 2022, the data from 8 Aug 2022 - 09:20 to 10 Aug 2022 - 17:00 has been lost.

- Data from 5 Aug 2022 to 31 Aug 2022 is pending from Hong Kong Observatory