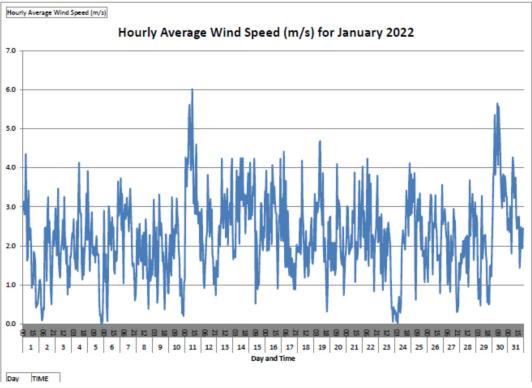

# Annex D3

# Meteorological Data

## Annex D3 Meteorological Data

#### January 2022





























#### March 2022





























#### May 2022















#### June 2022















#### July 2022















#### August 2022



\*Remark: Due to the met station system failure on 8 Aug 2022, the data from 8 Aug 2022 - 09:20 to 10 Aug 2022 - 17:00 has been lost.



\*Remark: Due to the met station system failure on 8 Aug 2022, the data from 8 Aug 2022 - 09:20 to 10 Aug 2022 - 17:00 has been lost.



\*Remark: Due to the met station system failure on 8 Aug 2022, the data from 8 Aug 2022 - 09:20 to 10 Aug 2022 - 17:00 has been lost.



\*Remark: Due to the Wind Speed Sensor has been disconnected on 4 Aug 2022, data loss in Aug 2022.

Due to the met station system failure on 8 Aug 2022, the data from 8 Aug 2022 - 09:20 to 10 Aug 2022 - 17:00 has