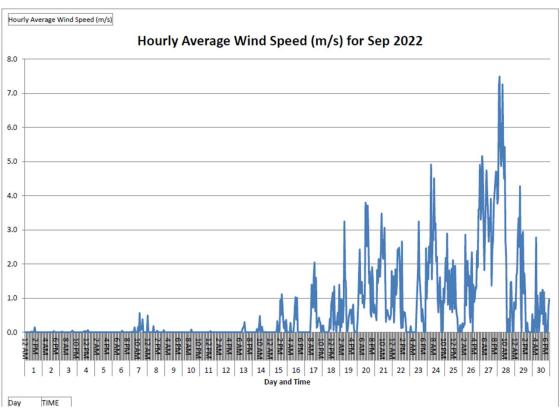

s in Aug 2022.

Due to the met station system failure on 8 Aug 2022, the data from 8 Aug 2022 - 09:20 to 10 Aug 2022 - 17:00 has been lost.

- Data from 5 Aug 2022 to 31 Aug 2022 is pending from Hong Kong Observatory and to be supplemented in subsequent version.



\*Remark: Due to the met station system failure on 8 Aug 2022, the data from 8 Aug 2022 - 09:20 to 10 Aug 2022 - 17:00 has been lost.



\*Remark: Due to the Wind Speed Sensor has been disconnected on 4 Aug 2022, data loss in Aug 2022.

<sup>-</sup> Data from 5 Aug 2022 to 31 Aug 2022 is pending from Hong Kong Observatory and to be supplemented in subsequent version.



\*Remark: Due to the met station system failure on 8 Aug 2022, the data from 8 Aug 2022 - 09:20 to 10 Aug 2022 - 17:00 has been lost.

### September 2022















## October 2022















## November 2022















## December 2022