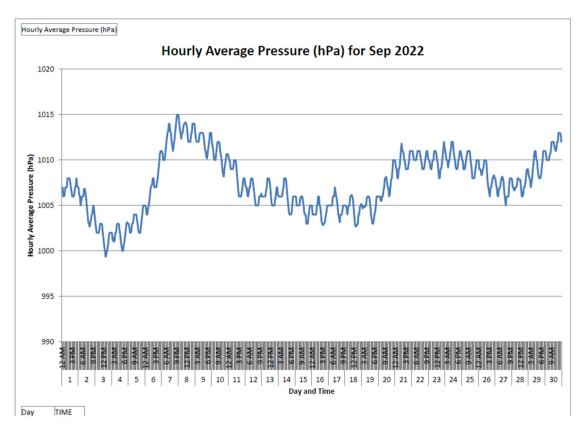

oss in Aug 2022.

Due to the met station system failure on 8 Aug 2022, the data from 8 Aug 2022 - 09:20 to 10 Aug 2022 - 17:00 has been lost.

- Data from 5 Aug 2022 to 31 Aug 2022 is pending from Hong Kong Observatory and to be supplemented in subsequent version.



\*Remark: Due to the met station system failure on 8 Aug 2022, the data from 8 Aug 2022 - 09:20 to 10 Aug 2022 - 17:00 has been lost.



\*Remark: Due to the Wind Speed Sensor has been disconnected on 4 Aug 2022, data loss in Aug 2022.

<sup>-</sup> Data from 5 Aug 2022 to 31 Aug 2022 is pending from Hong Kong Observatory and to be supplemented in subsequent version.



\*Remark: Due to the met station system failure on 8 Aug 2022, the data from 8 Aug 2022 - 09:20 to 10 Aug 2022 - 17:00 has been lost.

### September 2022















## October 2022















## November 2022















## December 2022