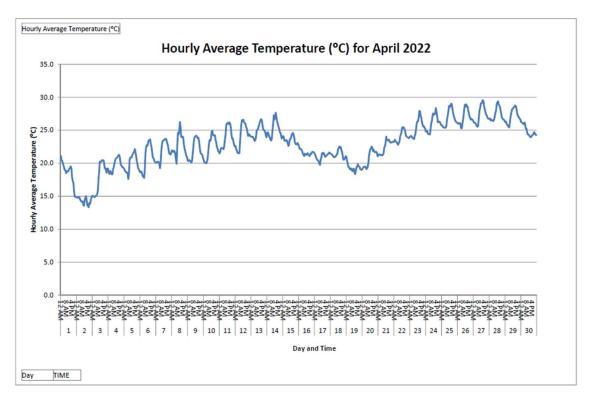

# Annex D3

# Meteorological Data

## Annex D3 Meteorological Data

#### January 2022





























#### March 2022





























#### May 2022















#### June 2022















#### July 2022















#### August 2022



\*Remark: Due to the met station system failure on 8 Aug 2022, the data from 8 Aug 2022 - 09:20 to 10 Aug 2022 - 17:00 has been lost.



\*Remark: Due to the met station system failure on 8 Aug 2022, the data from 8 Aug 2022 - 09:20 to 10 Aug 2022 - 17:00 has been lost.



\*Remark: Due to the met station system failure on 8 Aug 2022, the data from 8 Aug 2022 - 09:20 to 10 Aug 2022 - 17:00 has been lost.



\*Remark: Due to the Wind Speed Sensor has been disconnected on 4 Aug 2022, data loss in Aug 2022.

Due to the met station system failure on 8 Aug 2022, the data from 8 Aug 2022 - 09:20 to 10 Aug 2022 - 17:00 has been lost.

- Data from 5 Aug 2022 to 31 Aug 2022 is