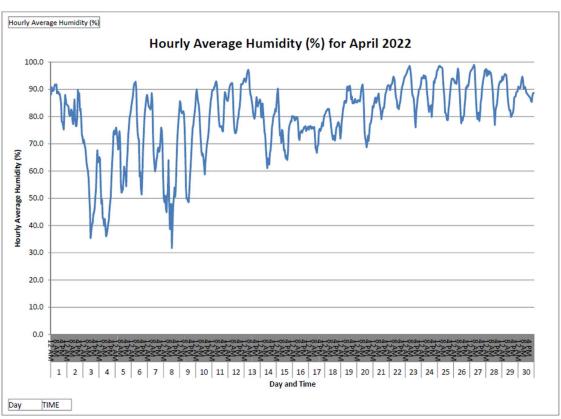

# Annex D3

# Meteorological Data

## Annex D3 Meteorological Data

#### January 2022





























#### March 2022





























#### May 2022















#### June 2022















#### July 2022















#### August 2022



\*Remark: Due to the met station system failure on 8 Aug 2022, the data from 8 Aug 2022 - 09:20 to 10 Aug 2022 - 17:00 has been lost.



\*Remark: Due to the met station system failure on 8 Aug 2022, the data from 8 Aug 2022 - 09:20 to 10 Aug 2022 - 17:00 has been lost.



\*Remark: Due to the met station system failure on 8 Aug 2022, the data from 8 Aug 2022 - 09:20 to 10 Aug 2022 - 17:00 has been lost.



\*Remark: Due to the Wind Speed Sensor has been disconnected on 4 Aug 2022, data loss in Aug 2022.

Due to the met station system failure on 8 Aug 2022, the data from 8 Aug 2022 - 09:20 to 10 Aug 2022 - 17:00 has been lost.

- Data from 5 Aug 2022 to 31 Aug 2022 is pe