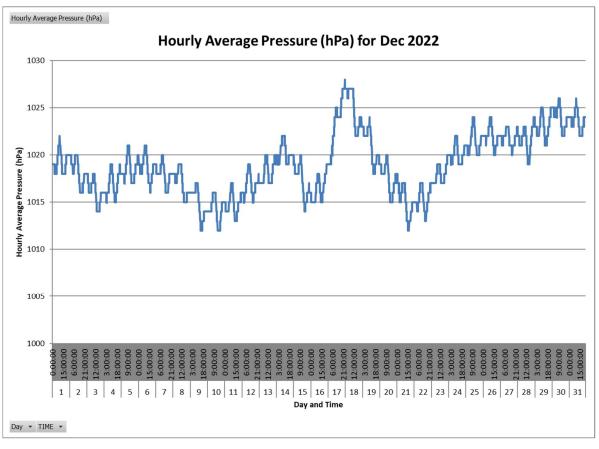

- 09:20 to 10 Aug 2022 - 17:00 has been lost.

- Data from 5 Aug 2022 to 31 Aug 2022 is pending from Hong Kong Observatory and to be supplemented in subsequent version.



\*Remark: Due to the met station system failure on 8 Aug 2022, the data from 8 Aug 2022 - 09:20 to 10 Aug 2022 - 17:00 has been lost.



\*Remark: Due to the Wind Speed Sensor has been disconnected on 4 Aug 2022, data loss in Aug 2022.

<sup>-</sup> Data from 5 Aug 2022 to 31 Aug 2022 is pending from Hong Kong Observatory and to be supplemented in subsequent version.



\*Remark: Due to the met station system failure on 8 Aug 2022, the data from 8 Aug 2022 - 09:20 to 10 Aug 2022 - 17:00 has been lost.

### September 2022















## October 2022















## November 2022















## December 2022