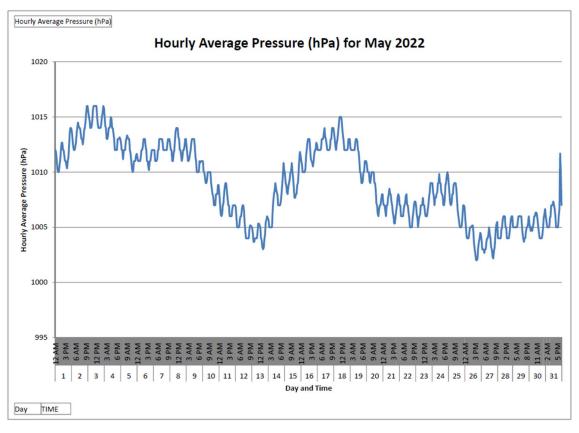

# Annex D3

# Meteorological Data

## Annex D3 Meteorological Data

#### January 2022





























#### March 2022





























#### May 2022















#### June 2022















#### July 2022















#### August 2022



\*Remark: Due to the met station system failure on 8 Aug 2022, the data from 8 Aug 2022 - 09:20 to 10 Aug 2022 - 17:00 has been lost.



\*Remark: Due to the met station system failure on 8 Aug 2022, the data from 8 Aug 2022 - 09:20 to 10 Aug 2022 - 17:00 has been lost.



\*Remark: Due to the met station system failure on 8 Aug 2022, the data from 8 Aug 2022 - 09:20 to 10 Aug 2022 - 17:00 has been lost.



\*Remark: Due to the Wind Speed Sensor has been disconnected on 4 Aug 2022, data loss in Aug 2022.

Due to the met station system failure on 8 Aug 2022, the data from 8 Aug 2022 - 09:20 to 10 Aug 2022 - 17:00 has been lost.

- Data from 5 Aug 2022 to 31 Aug 2022 is pending from Hong Kong Observator