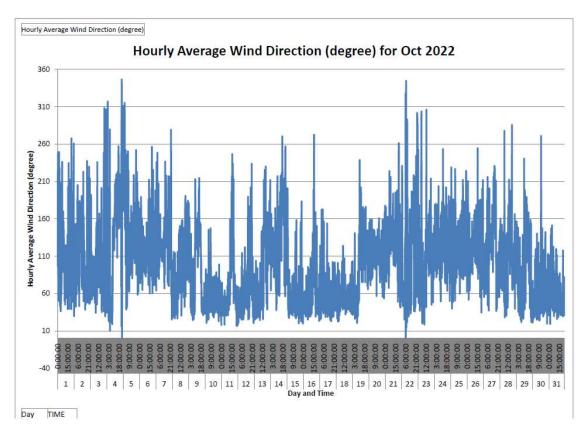

ation system failure on 8 Aug 2022, the data from 8 Aug 2022 - 09:20 to 10 Aug 2022 - 17:00 has been lost.

- Data from 5 Aug 2022 to 31 Aug 2022 is pending from Hong Kong Observatory and to be supplemented in subsequent version.



\*Remark: Due to the met station system failure on 8 Aug 2022, the data from 8 Aug 2022 - 09:20 to 10 Aug 2022 - 17:00 has been lost.



\*Remark: Due to the Wind Speed Sensor has been disconnected on 4 Aug 2022, data loss in Aug 2022.

<sup>-</sup> Data from 5 Aug 2022 to 31 Aug 2022 is pending from Hong Kong Observatory and to be supplemented in subsequent version.



\*Remark: Due to the met station system failure on 8 Aug 2022, the data from 8 Aug 2022 - 09:20 to 10 Aug 2022 - 17:00 has been lost.

### September 2022















## October 2022















## November 2022















## December 2022