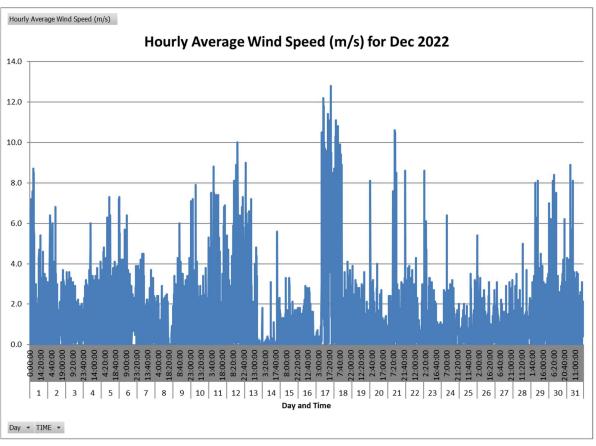

09:20 to 10 Aug 2022 - 17:00 has been lost.

- Data from 5 Aug 2022 to 31 Aug 2022 is pending from Hong Kong Observatory and to be supplemented in subsequent version.



\*Remark: Due to the met station system failure on 8 Aug 2022, the data from 8 Aug 2022 - 09:20 to 10 Aug 2022 - 17:00 has been lost.



\*Remark: Due to the Wind Speed Sensor has been disconnected on 4 Aug 2022, data loss in Aug 2022.

<sup>-</sup> Data from 5 Aug 2022 to 31 Aug 2022 is pending from Hong Kong Observatory and to be supplemented in subsequent version.



\*Remark: Due to the met station system failure on 8 Aug 2022, the data from 8 Aug 2022 - 09:20 to 10 Aug 2022 - 17:00 has been lost.

### September 2022















## October 2022















## November 2022















## December 2022