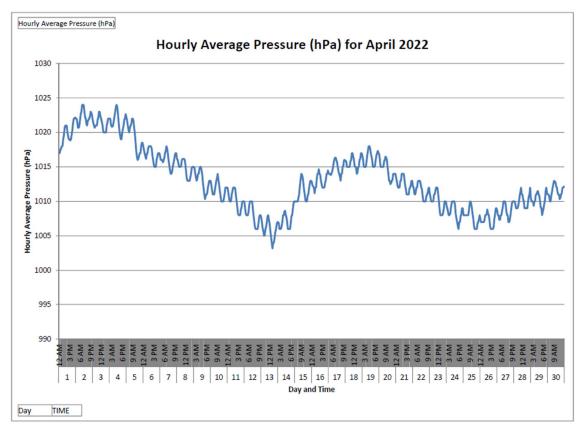

# Annex D3

# Meteorological Data

## Annex D3 Meteorological Data

#### January 2022





























#### March 2022





























#### May 2022















#### June 2022















#### July 2022















#### August 2022



\*Remark: Due to the met station system failure on 8 Aug 2022, the data from 8 Aug 2022 - 09:20 to 10 Aug 2022 - 17:00 has been lost.



\*Remark: Due to the met station system failure on 8 Aug 2022, the data from 8 Aug 2022 - 09:20 to 10 Aug 2022 - 17:00 has been lost.



\*Remark: Due to the met station system failure on 8 Aug 2022, the data from 8 Aug 2022 - 09:20 to 10 Aug 2022 - 17:00 has been lost.



\*Remark: Due to the Wind Speed Sensor has been disconnected on 4 Aug 2022, data loss in Aug 2022.

Due to the met station system failure on 8 Aug 2022, the data from 8 Aug 2022 - 09:20 to 10 Aug 2022 - 17:00 has been lost.

- Data from 5 Aug 2022 to 31 Aug 2022 is pend