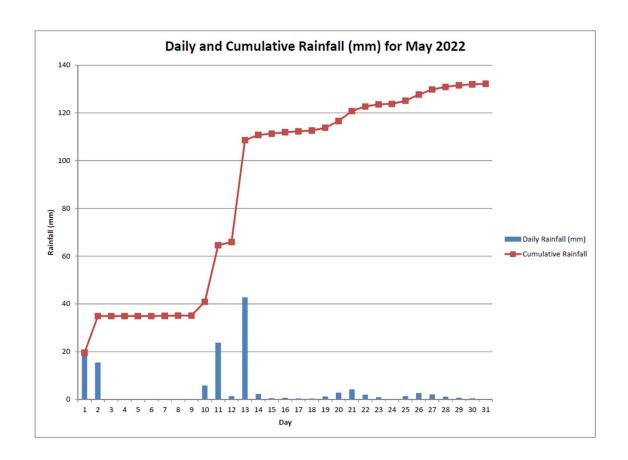

# Annex D3

# Meteorological Data

## Annex D3 Meteorological Data

#### January 2022





























#### March 2022





























#### May 2022















#### June 2022















#### July 2022















#### August 2022



\*Remark: Due to the met station system failure on 8 Aug 2022, the data from 8 Aug 2022 - 09:20 to 10 Aug 2022 - 17:00 has been lost.



\*Remark: Due to the met station system failure on 8 Aug 2022, the data from 8 Aug 2022 - 09:20 to 10 Aug 2022 - 17:00 has been lost.



\*Remark: Due to the met station system failure on 8 Aug 2022, the data from 8 Aug 2022 - 09:20 to 10 Aug 2022 - 17:00 has been lost.



\*Remark: Due to the Wind Speed Sensor has been disconnected on 4 Aug 2022, data loss in Aug 2022.

Due to the met station system failure on 8 Aug 2022, the data from 8 Aug 2022 - 09:20 to 10 Aug 2022 - 17:00 has been lost.

- Data from 5 Aug 2022 to 31 Aug 2022 is pending from Hong Kong Observatory and to