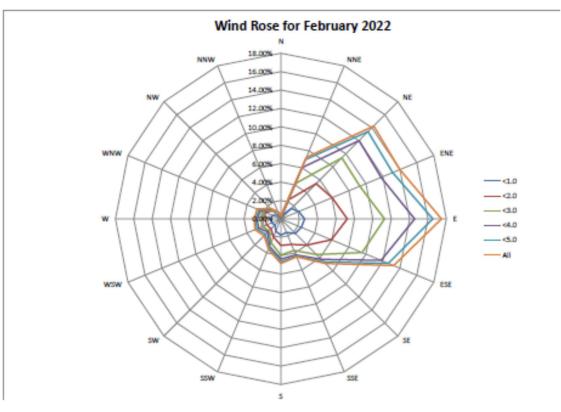

# Annex D3

# Meteorological Data

## Annex D3 Meteorological Data

#### January 2022





























#### March 2022





























#### May 2022















#### June 2022















#### July 2022















#### August 2022



\*Remark: Due to the met station system failure on 8 Aug 2022, the data from 8 Aug 2022 - 09:20 to 10 Aug 2022 - 17:00 has been lost.



\*Remark: Due to the met station system failure on 8 Aug 2022, the data from 8 Aug 2022 - 09:20 to 10 Aug 2022 - 17:00 has been lost.



\*Remark: Due to the met station system failure on 8 Aug 2022, the data from 8 Aug 2022 - 09:20 to 10 Aug 2022 - 17:00 has been lost.



\*Remark: Due to the Wind Speed Sensor has been disconnected on 4 Aug 2022, data loss in Aug 2022.

Due to the met station system failure on 8 Aug 2022, the data from 8 Aug 2022 - 09:20 to 10 Aug 2022 - 17:00 has been lost.

- Data