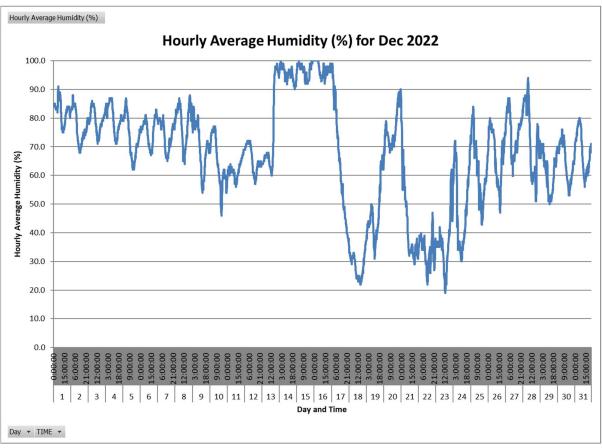

22 - 09:20 to 10 Aug 2022 - 17:00 has been lost.

- Data from 5 Aug 2022 to 31 Aug 2022 is pending from Hong Kong Observatory and to be supplemented in subsequent version.



\*Remark: Due to the met station system failure on 8 Aug 2022, the data from 8 Aug 2022 - 09:20 to 10 Aug 2022 - 17:00 has been lost.



\*Remark: Due to the Wind Speed Sensor has been disconnected on 4 Aug 2022, data loss in Aug 2022.

<sup>-</sup> Data from 5 Aug 2022 to 31 Aug 2022 is pending from Hong Kong Observatory and to be supplemented in subsequent version.



\*Remark: Due to the met station system failure on 8 Aug 2022, the data from 8 Aug 2022 - 09:20 to 10 Aug 2022 - 17:00 has been lost.

### September 2022















## October 2022















## November 2022















## December 2022