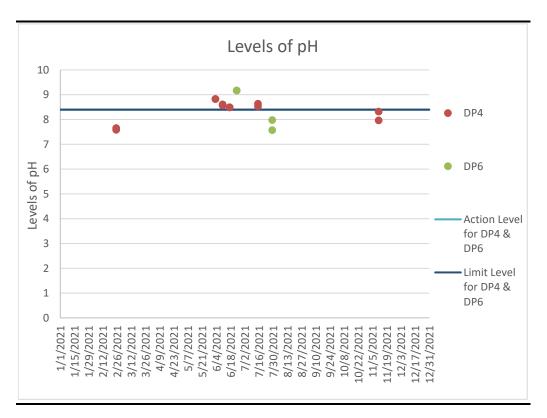

## *Figure F1.1 Graphical Presentation for Surface Water Quality Monitoring (DO) (During Construction Phase)*

*Figure F1.2 Graphical Presentation for Surface Water Quality Monitoring (pH) (During Construction Phase)* 