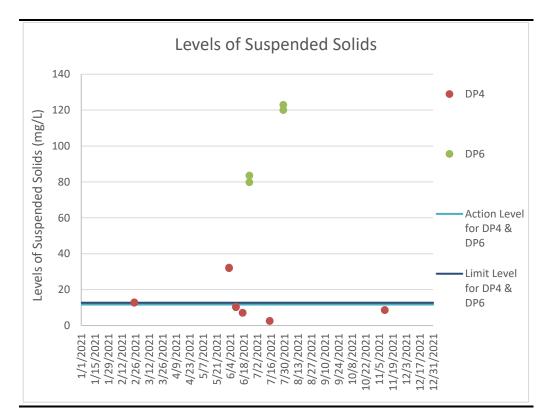

## *Figure F1.3 Graphical Presentation for Surface Water Quality Monitoring (SS) (During Construction Phase)*