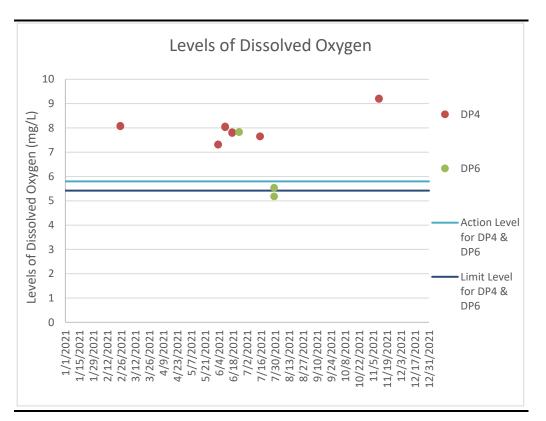

## *Figure F1.1 Graphical Presentation for Surface Water Quality Monitoring (DO) (During Construction Phase)*

*Figure F1.2 Graphical Presentation for Surface Water Quality Monitoring (pH) (During Construction Phase)* 