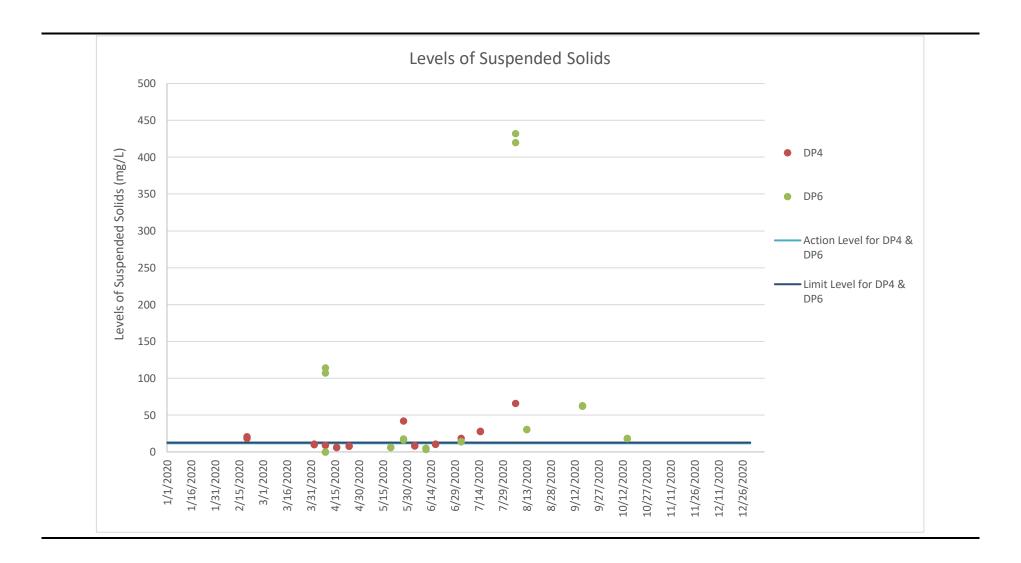

Figure F1.1 Graphical Presentation for Surface Water Quality Monitoring (DO)

Figure F1.2 Graphical Presentation for Surface Water Quality Monitoring (pH)

Figure F1.3 Graphical Presentation for Surface Water Quality Monitoring (SS)