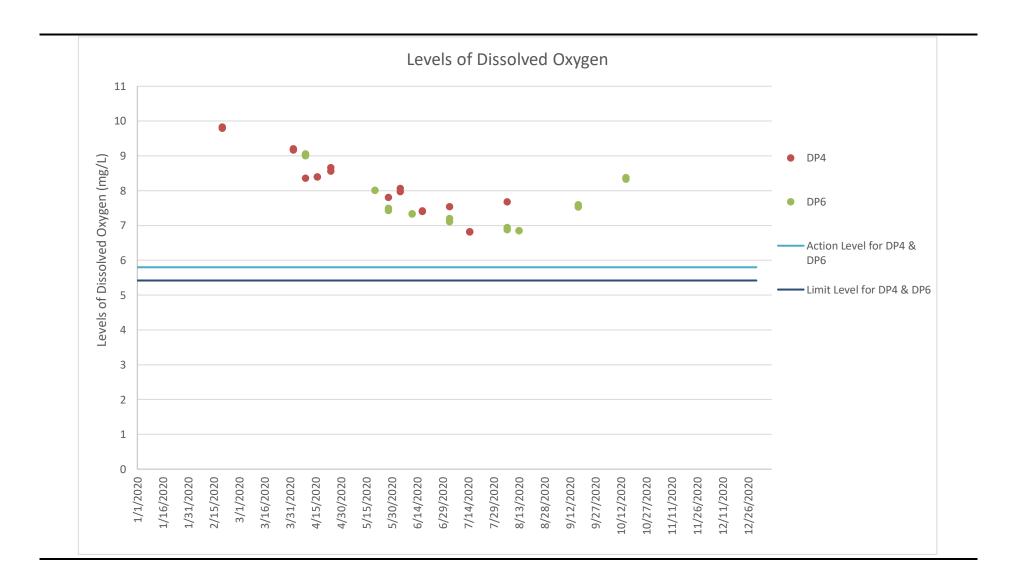

Figure F1.1 Graphical Presentation for Surface Water Quality Monitoring (DO)

Figure F1.2 Graphical Presentation for Surface Water Quality Monitoring (pH)

Figure F1.3 Graphical Presentation for Surface Water Quality Monitoring (SS)