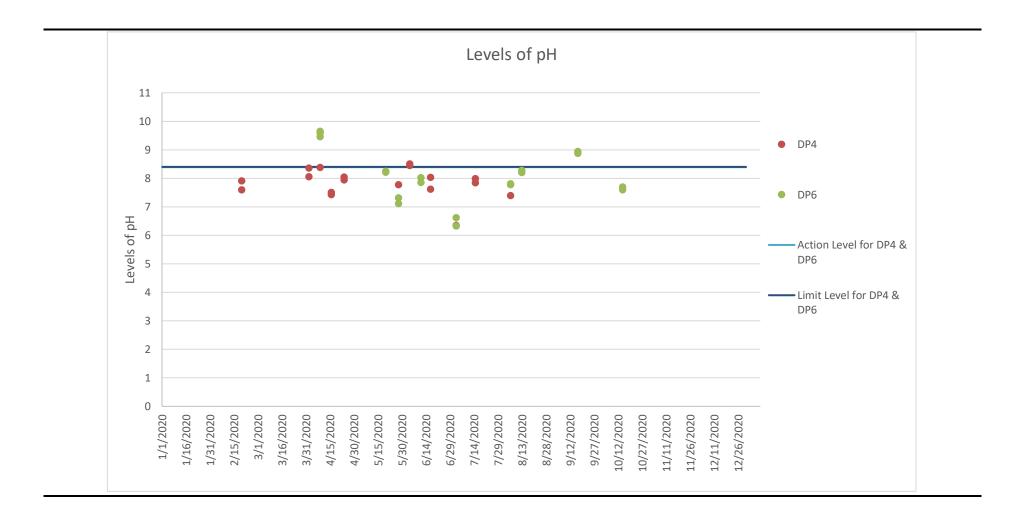

Figure F1.1 Graphical Presentation for Surface Water Quality Monitoring (DO)

Figure F1.2 Graphical Presentation for Surface Water Quality Monitoring (pH)

Figure F1.3 Graphical Presentation for Surface Water Quality Monitoring (SS)