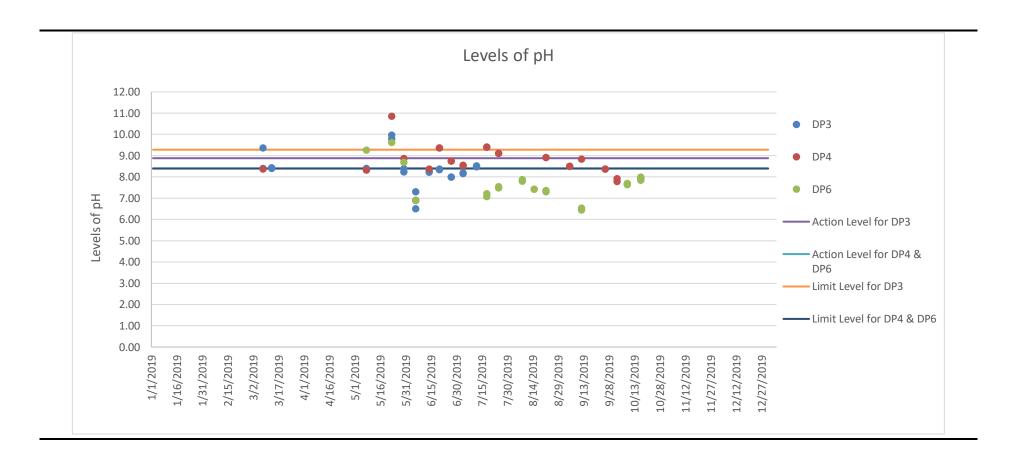

Figure F1.1 Graphical Presentation for Surface Water Quality Monitoring (DO)

Figure F1.2 Graphical Presentation for Surface Water Quality Monitoring (pH)

Figure F1.3 Graphical Presentation for Surface Water Quality Monitoring (SS)