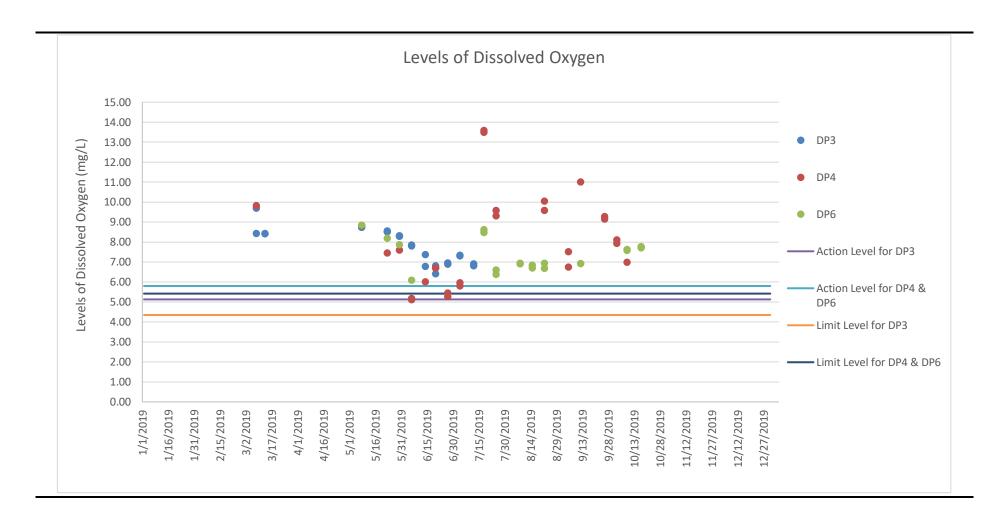

Figure F1.1 Graphical Presentation for Surface Water Quality Monitoring (DO)

Figure F1.2 Graphical Presentation for Surface Water Quality Monitoring (pH)

Figure F1.3 Graphical Presentation for Surface Water Quality Monitoring (SS)