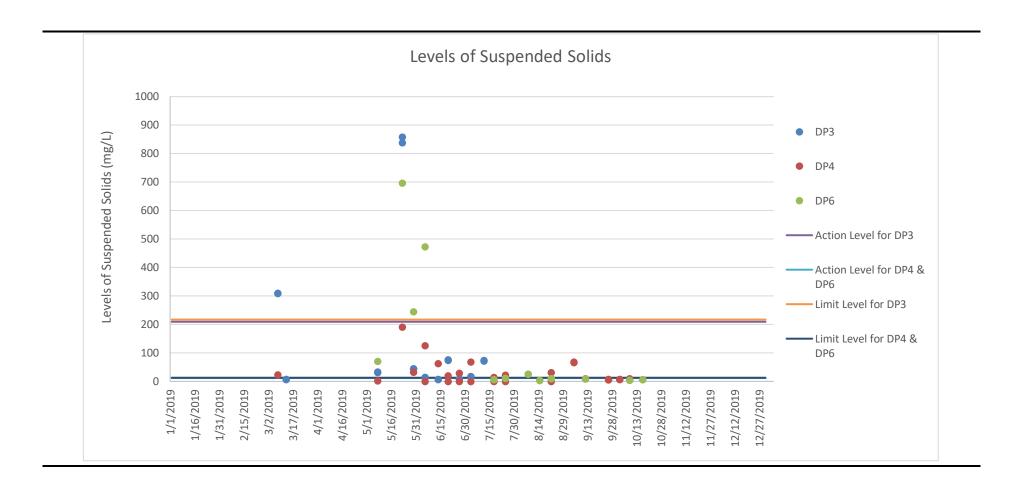

Figure F1.1 Graphical Presentation for Surface Water Quality Monitoring (DO)

Figure F1.2 Graphical Presentation for Surface Water Quality Monitoring (pH)

Figure F1.3 Graphical Presentation for Surface Water Quality Monitoring (SS)