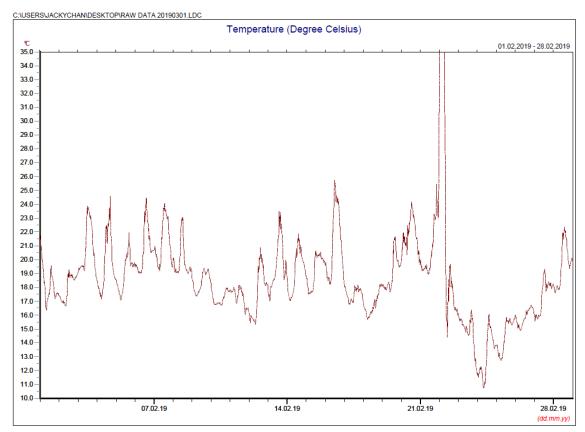

#### February 2019

 $\ensuremath{^{*}}$  Note: Data on 22 February 2019 was discarded due to equipment failure.

February 2019

| Date           | Rainfall |
|----------------|----------|
|                | (mm)     |
| 1 Feb 19       | 0.0      |
| 2 Feb 19       | 0.0      |
| 3 Feb 19       | 0.0      |
| 4 Feb 19       | 0.0      |
| 5 Feb 19       | 0.0      |
| 6 Feb 19       | 0.0      |
| 7 Feb 19       | 0.0      |
| 8 Feb 19       | 0.4      |
| 9 Feb 19       | 1.4      |
| 10 Feb 19      | 0.2      |
| 11 Feb 19      | 0.6      |
| 12 Feb 19      | 0.0      |
| 13 Feb 19      | 0.0      |
| 14 Feb 19      | 0.3      |
| 15 Feb 19      | 0.1      |
| 16 Feb 19      | 0.0      |
| 17 Feb 19      | 0.0      |
| 18 Feb 19      | 21.4     |
| 19 Feb 19      | 42.8     |
| 20 Feb 19      | 0.2      |
| 21 Feb 19      | 0.2      |
| 22 Feb 19      | 0.0      |
| 23 Feb 19      | 16.0     |
| 24 Feb 19      | 0.2      |
| 25 Feb 19      | 0.3      |
| 26 Feb 19      | 0.4      |
| 27 Feb 19      | 0.0      |
| 28 Feb 19      | 0.0      |
| TOTAL RAINFALL | 84.5     |