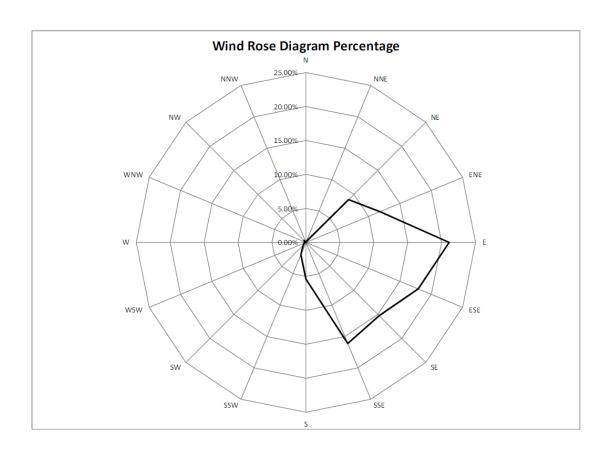

#### September 2019

September 2019

| Date           | Rainfall |
|----------------|----------|
|                | (mm)     |
| 1 Sep 19       | 35.4     |
| 2 Sep 19       | 25.8     |
| 3 Sep 19       | 18.0     |
| 4 Sep 19       | 24.0     |
| 5 Sep 19       | 4.0      |
| 6 Sep 19       | 1.0      |
| 7 Sep 19       | 0.0      |
| 8 Sep 19       | 0.0      |
| 9 Sep 19       | 0.0      |
| 10 Sep 19      | 1.2      |
| 11 Sep 19      | 0.0      |
| 12 Sep 19      | 0.0      |
| 13 Sep 19      | 0.0      |
| 14 Sep 19      | 0.4      |
| 15 Sep 19      | 1.2      |
| 16 Sep 19      | 0.0      |
| 17 Sep 19      | 0.0      |
| 18 Sep 19      | 55.2     |
| 19 Sep 19      | 1.0      |
| 20 Sep 19      | 0.0      |
| 21 Sep 19      | 0.0      |
| 22 Sep 19      | 0.0      |
| 23 Sep 19      | 0.0      |
| 24 Sep 19      | 0.0      |
| 25 Sep 19      | 0.3      |
| 26 Sep 19      | 0.0      |
| 27 Sep 19      | 0.0      |
| 28 Sep 19      | 0.0      |
| 29 Sep 19      | 0.0      |
| 30 Sep 19      | 0.0      |
| TOTAL RAINFALL | 167.5    |