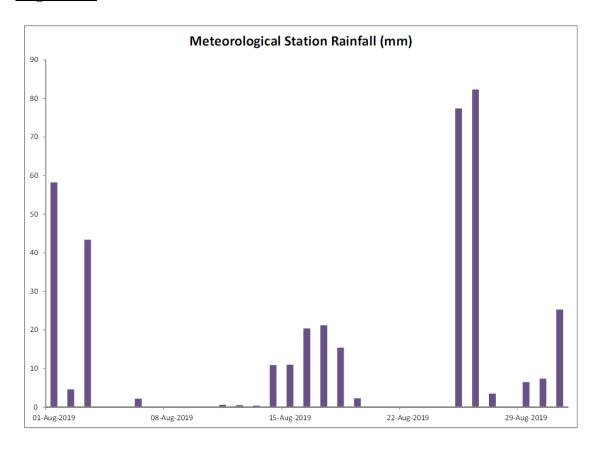

August 2019

| Date           | Rainfall |
|----------------|----------|
|                | (mm)     |
| 1 Aug 19       | 48.8     |
| 2 Aug 19       | 49.6     |
| 3 Aug 19       | 6.6      |
| 4 Aug 19       | 0.2      |
| 5 Aug 19       | 0.0      |
| 6 Aug 19       | 24.0     |
| 7 Aug 19       | 1.0      |
| 8 Aug 19       | 0.0      |
| 9 Aug 19       | 0.0      |
| 10 Aug 19      | 1.6      |
| 11 Aug 19      | 20.0     |
| 12 Aug 19      | 3.0      |
| 13 Aug 19      | 12.0     |
| 14 Aug 19      | 13.0     |
| 15 Aug 19      | 19.0     |
| 16 Aug 19      | 9.2      |
| 17 Aug 19      | 25.4     |
| 18 Aug 19      | 18.4     |
| 19 Aug 19      | 3.0      |
| 20 Aug 19      | 0.5      |
| 21 Aug 19      | 0.0      |
| 22 Aug 19      | 0.0      |
| 23 Aug 19      | 0.0      |
| 24 Aug 19      | 12.0     |
| 25 Aug 19      | 80.0     |
| 26 Aug 19      | 29.5     |
| 27 Aug 19      | 1.0      |
| 28 Aug 19      | 0.0      |
| 29 Aug 19      | 10.0     |
| 30 Aug 19      | 44.2     |
| 31 Aug 19      | 10.2     |
| TOTAL RAINFALL | 442.2    |