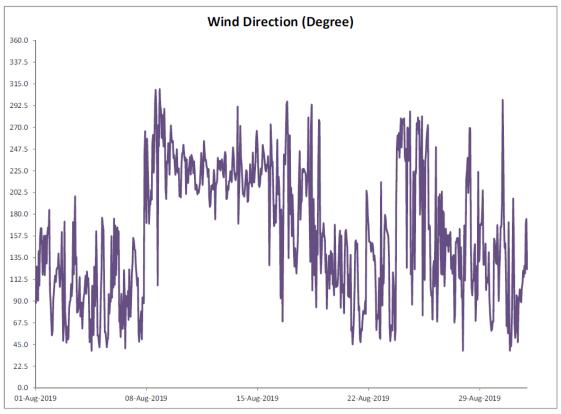

August 2019

| Date           | Rainfall |
|----------------|----------|
|                | (mm)     |
| 1 Aug 19       | 48.8     |
| 2 Aug 19       | 49.6     |
| 3 Aug 19       | 6.6      |
| 4 Aug 19       | 0.2      |
| 5 Aug 19       | 0.0      |
| 6 Aug 19       | 24.0     |
| 7 Aug 19       | 1.0      |
| 8 Aug 19       | 0.0      |
| 9 Aug 19       | 0.0      |
| 10 Aug 19      | 1.6      |
| 11 Aug 19      | 20.0     |
| 12 Aug 19      | 3.0      |
| 13 Aug 19      | 12.0     |
| 14 Aug 19      | 13.0     |
| 15 Aug 19      | 19.0     |
| 16 Aug 19      | 9.2      |
| 17 Aug 19      | 25.4     |
| 18 Aug 19      | 18.4     |
| 19 Aug 19      | 3.0      |
| 20 Aug 19      | 0.5      |
| 21 Aug 19      | 0.0      |
| 22 Aug 19      | 0.0      |
| 23 Aug 19      | 0.0      |
| 24 Aug 19      | 12.0     |
| 25 Aug 19      | 80.0     |
| 26 Aug 19      | 29.5     |
| 27 Aug 19      | 1.0      |
| 28 Aug 19      | 0.0      |
| 29 Aug 19      | 10.0     |
| 30 Aug 19      | 44.2     |
| 31 Aug 19      | 10.2     |
| TOTAL RAINFALL | 442.2    |