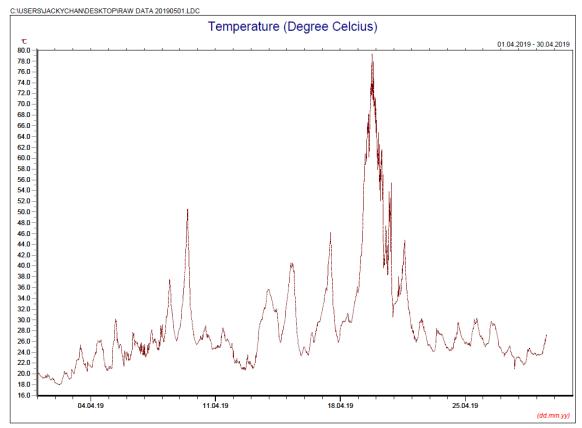

#### April 2019

 $^{\star}$  Note: Data on 20 April 2019 was discarded due to equipment failure.

April 2019

| Date           | Rainfall |
|----------------|----------|
|                | (mm)     |
| 1 Apr 19       | 0.2      |
| 2 Apr 19       | 0.0      |
| 3 Apr 19       | 0.4      |
| 4 Apr 19       | 0.0      |
| 5 Apr 19       | 0.0      |
| 6 Apr 19       | 0.0      |
| 7 Apr 19       | 0.0      |
| 8 Apr 19       | 0.0      |
| 9 Apr 19       | 0.0      |
| 10 Apr 19      | 0.0      |
| 11 Apr 19      | 0.5      |
| 12 Apr 19      | 23.8     |
| 13 Apr 19      | 1.6      |
| 14 Apr 19      | 10.2     |
| 15 Apr 19      | 3.7      |
| 16 Apr 19      | 8.2      |
| 17 Apr 19      | 0.2      |
| 18 Apr 19      | 23.4     |
| 19 Apr 19      | 95.4     |
| 20 Apr 19      | 28.9     |
| 21 Apr 19      | 0.3      |
| 22 Apr 19      | 0.0      |
| 23 Apr 19      | 0.0      |
| 24 Apr 19      | 0.0      |
| 25 Apr 19      | 0.0      |
| 26 Apr 19      | 0.1      |
| 27 Apr 19      | 15.2     |
| 28 Apr 19      | 0.1      |
| 29 Apr 19      | 0.0      |
| 30 Apr 19      | 13.9     |
| TOTAL RAINFALL | 226.1    |