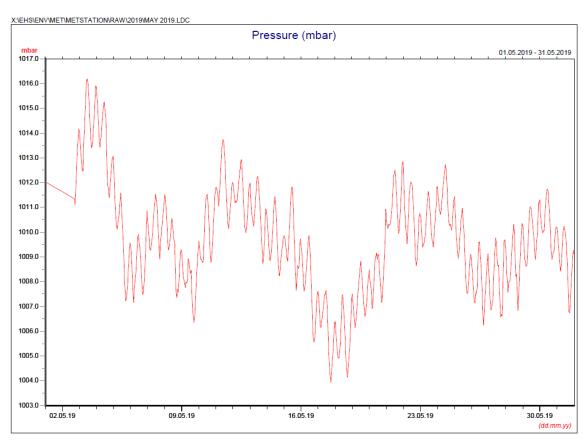

\* Note: Data from 1 May 00:00 to 2 May 2019 17:00 was lost due to malfunction of the meteorological station. Data on 27 May 2019 was discarded due to equipment failure.

<sup>\*</sup> Note: Data from 1 May 00:00 to 2 May 2019 17:00 was lost due to malfunction of the meteorological station.

\* Note: Data from 1 May 00:00 to 2 May 2019 17:00 was lost due to malfunction of the meteorological station.

<sup>\*</sup> Note: Data from 1 May 00:00 to 2 May 2019 17:00 was lost due to malfunction of the meteorological station.

 $<sup>^{\</sup>star}$  Note: Data from 1 May 00:00 to 2 May 2019 17:00 was lost due to malfunction of the meteorological station.

May 2019

| Date           | Rainfall |
|----------------|----------|
|                | (mm)     |
| 1 May 19       | 2.8      |
| 2 May 19       | 9.5      |
| 3 May 19       | 0.1      |
| 4 May 19       | 34.4     |
| 5 May 19       | 14.0     |
| 6 May 19       | 21.7     |
| 7 May 19       | 23.7     |
| 8 May 19       | 37.0     |
| 9 May 19       | 0.1      |
| 10 May 19      | 0.0      |
| 11 May 19      | 0.0      |
| 12 May 19      | 0.4      |
| 13 May 19      | 0.1      |
| 14 May 19      | 0.0      |
| 15 May 19      | 0.0      |
| 16 May 19      | 0.0      |
| 17 May 19      | 0.0      |
| 18 May 19      | 0.0      |
| 19 May 19      | 0.0      |
| 20 May 19      | 20.2     |
| 21 May 19      | 15.1     |
| 22 May 19      | 2.0      |
| 23 May 19      | 51.0     |
| 24 May 19      | 0.8      |
| 25 May 19      | 6.2      |
| 26 May 19      | 19.2     |
| 27 May 19      | 18.6     |
| 28 May 19      | 34.7     |
| 29 May 19      | 26.6     |
| 30 May 19      | 3.0      |
| 31 May 19      | 47.4     |
| TOTAL RAINFALL | 388.6    |