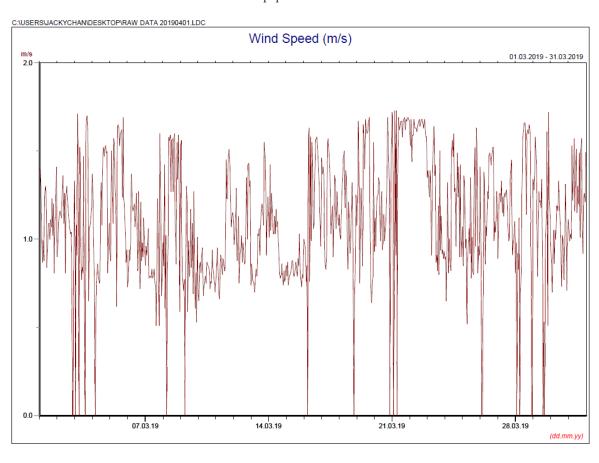

## March 2019

 $^{\ast}$  Note: Data on 19 March 2019 was discarded due to equipment failure.

March 2019

| Date           | Rainfall |
|----------------|----------|
|                | (mm)     |
| 1 Mar 19       | 0.0      |
| 2 Mar 19       | 0.0      |
| 3 Mar 19       | 1.7      |
| 4 Mar 19       | 56.5     |
| 5 Mar 19       | 0.8      |
| 6 Mar 19       | 24.8     |
| 7 Mar 19       | 30.0     |
| 8 Mar 19       | 8.2      |
| 9 Mar 19       | 16.0     |
| 10 Mar 19      | 17.0     |
| 11 Mar 19      | 0.4      |
| 12 Mar 19      | 0.2      |
| 13 Mar 19      | 4.4      |
| 14 Mar 19      | 2.6      |
| 15 Mar 19      | 1.4      |
| 16 Mar 19      | 0.2      |
| 17 Mar 19      | 0.0      |
| 18 Mar 19      | 0.0      |
| 19 Mar 19      | 0.0      |
| 20 Mar 19      | 0.1      |
| 21 Mar 19      | 0.0      |
| 22 Mar 19      | 3.6      |
| 23 Mar 19      | 6.5      |
| 24 Mar 19      | 3.6      |
| 25 Mar 19      | 1.3      |
| 26 Mar 19      | 0.2      |
| 27 Mar 19      | 0.0      |
| 28 Mar 19      | 0.0      |
| 29 Mar 19      | 6.3      |
| 30 Mar 19      | 0.6      |
| 31 Mar 19      | 5.8      |
| TOTAL RAINFALL | 192.2    |