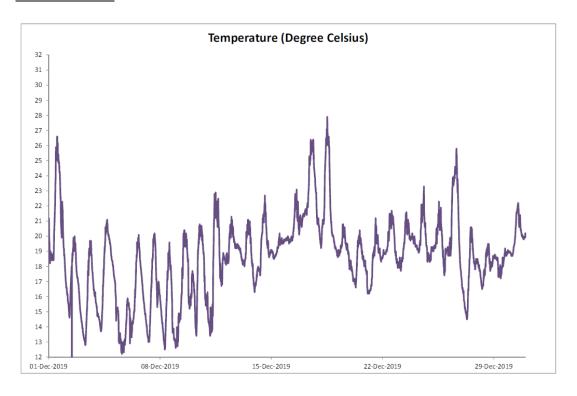

### December 2019

#### December 2019

| Date           | Rainfall |
|----------------|----------|
|                | (mm)     |
| 1 Dec 19       | 0.0      |
| 2 Dec 19       | 0.0      |
| 3 Dec 19       | 0.0      |
| 4 Dec 19       | 0.0      |
| 5 Dec 19       | 3.6      |
| 6 Dec 19       | 0.0      |
| 7 Dec 19       | 0.0      |
| 8 Dec 19       | 0.0      |
| 9 Dec 19       | 0.0      |
| 10 Dec 19      | 0.0      |
| 11 Dec 19      | 0.0      |
| 12 Dec 19      | 0.0      |
| 13 Dec 19      | 0.0      |
| 14 Dec 19      | 0.0      |
| 15 Dec 19      | 0.0      |
| 16 Dec 19      | 0.0      |
| 17 Dec 19      | 0.0      |
| 18 Dec 19      | 0.1      |
| 19 Dec 19      | 0.0      |
| 20 Dec 19      | 2.8      |
| 21 Dec 19      | 0.4      |
| 22 Dec 19      | 0.2      |
| 23 Dec 19      | 0.0      |
| 24 Dec 19      | 0.0      |
| 25 Dec 19      | 0.0      |
| 26 Dec 19      | 0.0      |
| 27 Dec 19      | 0.0      |
| 28 Dec 19      | 0.0      |
| 29 Dec 19      | 15.0     |
| 30 Dec 19      | 0.2      |
| 31 Dec 19      | 0.2      |
| TOTAL RAINFALL | 22.5     |