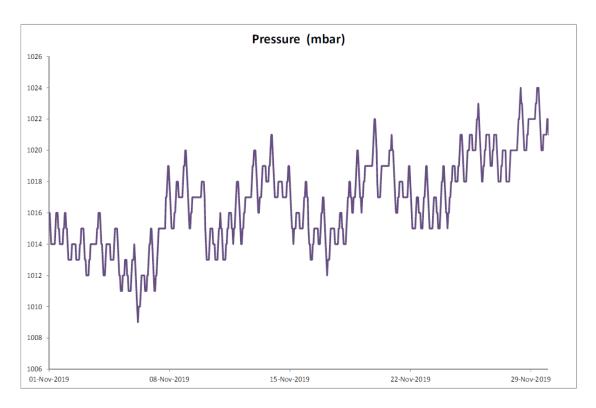

#### November 2019

November 2019

| Date           | Rainfall |
|----------------|----------|
|                | (mm)     |
| 1-Nov-19       | 0.0      |
| 2-Nov-19       | 0.0      |
| 3-Nov-19       | 0.0      |
| 4-Nov-19       | 0.0      |
| 5-Nov-19       | 0.0      |
| 6-Nov-19       | 0.0      |
| 7-Nov-19       | 0.0      |
| 8-Nov-19       | 0.0      |
| 9-Nov-19       | 0.0      |
| 10-Nov-19      | 0.0      |
| 11-Nov-19      | 0.0      |
| 12-Nov-19      | 0.0      |
| 13-Nov-19      | 0.0      |
| 14-Nov-19      | 0.0      |
| 15-Nov-19      | 0.0      |
| 16-Nov-19      | 0.0      |
| 17-Nov-19      | 0.0      |
| 18-Nov-19      | 0.0      |
| 19-Nov-19      | 0.0      |
| 20-Nov-19      | 0.0      |
| 21-Nov-19      | 0.0      |
| 22-Nov-19      | 0.0      |
| 23-Nov-19      | 0.0      |
| 24-Nov-19      | 0.0      |
| 25-Nov-19      | 0.0      |
| 26-Nov-19      | 0.0      |
| 27-Nov-19      | 0.0      |
| 28-Nov-19      | 0.0      |
| 29-Nov-19      | 0.0      |
| 30-Nov-19      | 0.0      |
| TOTAL RAINFALL | 0.0      |