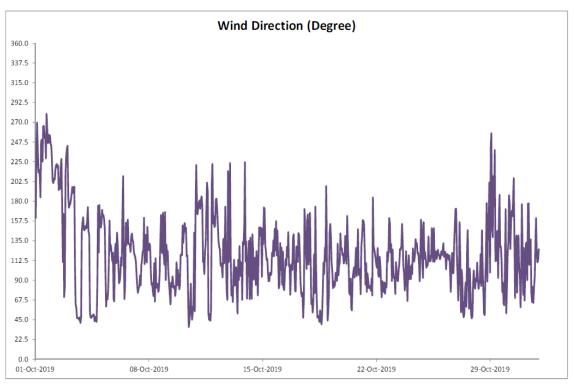

October 2019

| Date           | Rainfall |
|----------------|----------|
|                | (mm)     |
| 1/Oct/19       | 0.0      |
| 2/Oct/19       | 0.0      |
| 3/Oct/19       | 0.0      |
| 4/Oct/19       | 0.0      |
| 5/Oct/19       | 0.0      |
| 6/Oct/19       | 25.0     |
| 7/Oct/19       | 0.2      |
| 8/Oct/19       | 0.0      |
| 9/Oct/19       | 0.0      |
| 10/Oct/19      | 0.0      |
| 11/Oct/19      | 0.0      |
| 12/Oct/19      | 18.8     |
| 13/Oct/19      | 33.7     |
| 14/Oct/19      | 16.2     |
| 15/Oct/19      | 0.2      |
| 16/Oct/19      | 0.1      |
| 17/Oct/19      | 7.2      |
| 18/Oct/19      | 0.2      |
| 19/Oct/19      | 7.8      |
| 20/Oct/19      | 0.2      |
| 21/Oct/19      | 0.0      |
| 22/Oct/19      | 0.0      |
| 23/Oct/19      | 0.0      |
| 24/Oct/19      | 0.0      |
| 25/Oct/19      | 0.0      |
| 26/Oct/19      | 0.0      |
| 27/Oct/19      | 0.0      |
| 28/Oct/19      | 0.3      |
| 29/Oct/19      | 0.2      |
| 30/Oct/19      | 0.0      |
| 31/Oct/19      | 0.0      |
| TOTAL RAINFALL | 110.1    |