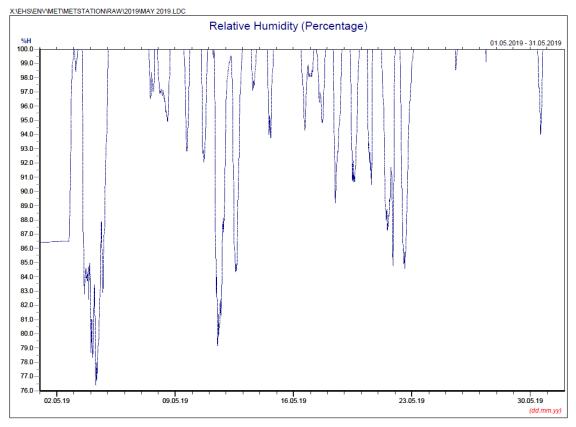

\* Note: Data from 1 May 00:00 to 2 May 2019 17:00 was lost due to malfunction of the meteorological station. Data on 27 May 2019 was discarded due to equipment failure.

<sup>\*</sup> Note: Data from 1 May 00:00 to 2 May 2019 17:00 was lost due to malfunction of the meteorological station.

\* Note: Data from 1 May 00:00 to 2 May 2019 17:00 was lost due to malfunction of the meteorological station.

<sup>\*</sup> Note: Data from 1 May 00:00 to 2 May 2019 17:00 was lost due to malfunction of the meteorological station.

 $<sup>^{\</sup>star}$  Note: Data from 1 May 00:00 to 2 May 2019 17:00 was lost due to malfunction of the meteorological station.

May 2019

| Date           | Rainfall |
|----------------|----------|
|                | (mm)     |
| 1 May 19       | 2.8      |
| 2 May 19       | 9.5      |
| 3 May 19       | 0.1      |
| 4 May 19       | 34.4     |
| 5 May 19       | 14.0     |
| 6 May 19       | 21.7     |
| 7 May 19       | 23.7     |
| 8 May 19       | 37.0     |
| 9 May 19       | 0.1      |
| 10 May 19      | 0.0      |
| 11 May 19      | 0.0      |
| 12 May 19      | 0.4      |
| 13 May 19      | 0.1      |
| 14 May 19      | 0.0      |
| 15 May 19      | 0.0      |
| 16 May 19      | 0.0      |
| 17 May 19      | 0.0      |
| 18 May 19      | 0.0      |
| 19 May 19      | 0.0      |
| 20 May 19      | 20.2     |
| 21 May 19      | 15.1     |
| 22 May 19      | 2.0      |
| 23 May 19      | 51.0     |
| 24 May 19      | 0.8      |
| 25 May 19      | 6.2      |
| 26 May 19      | 19.2     |
| 27 May 19      | 18.6     |
| 28 May 19      | 34.7     |
| 29 May 19      | 26.6     |
| 30 May 19      | 3.0      |
| 31 May 19      | 47.4     |
| TOTAL RAINFALL | 388.6    |