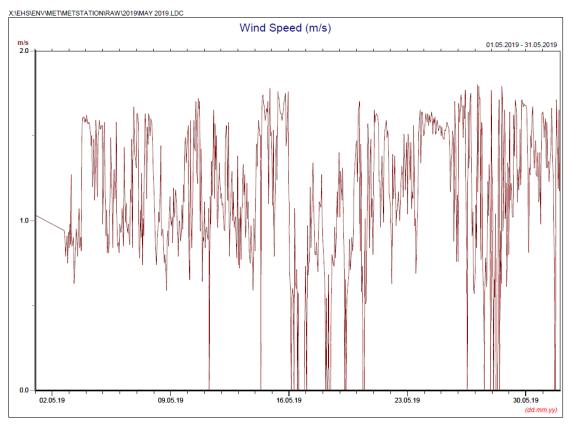

\* Note: Data from 1 May 00:00 to 2 May 2019 17:00 was lost due to malfunction of the meteorological station. Data on 27 May 2019 was discarded due to equipment failure.

<sup>\*</sup> Note: Data from 1 May 00:00 to 2 May 2019 17:00 was lost due to malfunction of the meteorological station.

\* Note: Data from 1 May 00:00 to 2 May 2019 17:00 was lost due to malfunction of the meteorological station.

<sup>\*</sup> Note: Data from 1 May 00:00 to 2 May 2019 17:00 was lost due to malfunction of the meteorological station.

 $<sup>^{\</sup>star}$  Note: Data from 1 May 00:00 to 2 May 2019 17:00 was lost due to malfunction of the meteorological station.

May 2019

| Date           | Rainfall |
|----------------|----------|
|                | (mm)     |
| 1 May 19       | 2.8      |
| 2 May 19       | 9.5      |
| 3 May 19       | 0.1      |
| 4 May 19       | 34.4     |
| 5 May 19       | 14.0     |
| 6 May 19       | 21.7     |
| 7 May 19       | 23.7     |
| 8 May 19       | 37.0     |
| 9 May 19       | 0.1      |
| 10 May 19      | 0.0      |
| 11 May 19      | 0.0      |
| 12 May 19      | 0.4      |
| 13 May 19      | 0.1      |
| 14 May 19      | 0.0      |
| 15 May 19      | 0.0      |
| 16 May 19      | 0.0      |
| 17 May 19      | 0.0      |
| 18 May 19      | 0.0      |
| 19 May 19      | 0.0      |
| 20 May 19      | 20.2     |
| 21 May 19      | 15.1     |
| 22 May 19      | 2.0      |
| 23 May 19      | 51.0     |
| 24 May 19      | 0.8      |
| 25 May 19      | 6.2      |
| 26 May 19      | 19.2     |
| 27 May 19      | 18.6     |
| 28 May 19      | 34.7     |
| 29 May 19      | 26.6     |
| 30 May 19      | 3.0      |
| 31 May 19      | 47.4     |
| TOTAL RAINFALL | 388.6    |