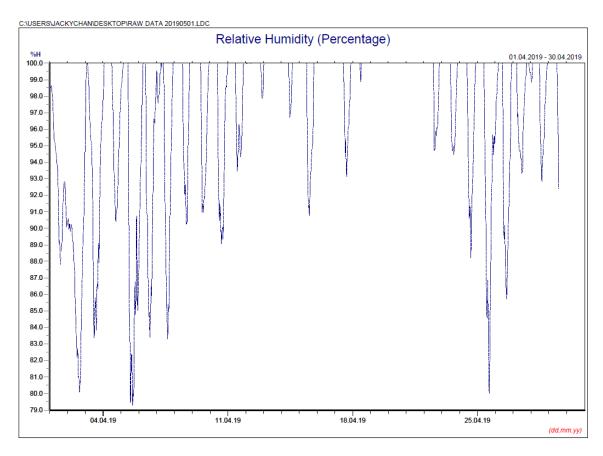

#### April 2019

 $^{\star}$  Note: Data on 20 April 2019 was discarded due to equipment failure.

April 2019

| Date           | Rainfall |
|----------------|----------|
|                | (mm)     |
| 1 Apr 19       | 0.2      |
| 2 Apr 19       | 0.0      |
| 3 Apr 19       | 0.4      |
| 4 Apr 19       | 0.0      |
| 5 Apr 19       | 0.0      |
| 6 Apr 19       | 0.0      |
| 7 Apr 19       | 0.0      |
| 8 Apr 19       | 0.0      |
| 9 Apr 19       | 0.0      |
| 10 Apr 19      | 0.0      |
| 11 Apr 19      | 0.5      |
| 12 Apr 19      | 23.8     |
| 13 Apr 19      | 1.6      |
| 14 Apr 19      | 10.2     |
| 15 Apr 19      | 3.7      |
| 16 Apr 19      | 8.2      |
| 17 Apr 19      | 0.2      |
| 18 Apr 19      | 23.4     |
| 19 Apr 19      | 95.4     |
| 20 Apr 19      | 28.9     |
| 21 Apr 19      | 0.3      |
| 22 Apr 19      | 0.0      |
| 23 Apr 19      | 0.0      |
| 24 Apr 19      | 0.0      |
| 25 Apr 19      | 0.0      |
| 26 Apr 19      | 0.1      |
| 27 Apr 19      | 15.2     |
| 28 Apr 19      | 0.1      |
| 29 Apr 19      | 0.0      |
| 30 Apr 19      | 13.9     |
| TOTAL RAINFALL | 226.1    |