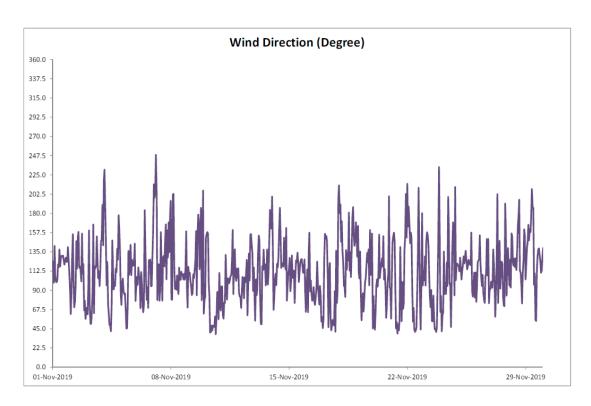

#### November 2019

November 2019

| Date           | Rainfall |
|----------------|----------|
|                | (mm)     |
| 1-Nov-19       | 0.0      |
| 2-Nov-19       | 0.0      |
| 3-Nov-19       | 0.0      |
| 4-Nov-19       | 0.0      |
| 5-Nov-19       | 0.0      |
| 6-Nov-19       | 0.0      |
| 7-Nov-19       | 0.0      |
| 8-Nov-19       | 0.0      |
| 9-Nov-19       | 0.0      |
| 10-Nov-19      | 0.0      |
| 11-Nov-19      | 0.0      |
| 12-Nov-19      | 0.0      |
| 13-Nov-19      | 0.0      |
| 14-Nov-19      | 0.0      |
| 15-Nov-19      | 0.0      |
| 16-Nov-19      | 0.0      |
| 17-Nov-19      | 0.0      |
| 18-Nov-19      | 0.0      |
| 19-Nov-19      | 0.0      |
| 20-Nov-19      | 0.0      |
| 21-Nov-19      | 0.0      |
| 22-Nov-19      | 0.0      |
| 23-Nov-19      | 0.0      |
| 24-Nov-19      | 0.0      |
| 25-Nov-19      | 0.0      |
| 26-Nov-19      | 0.0      |
| 27-Nov-19      | 0.0      |
| 28-Nov-19      | 0.0      |
| 29-Nov-19      | 0.0      |
| 30-Nov-19      | 0.0      |
| TOTAL RAINFALL | 0.0      |