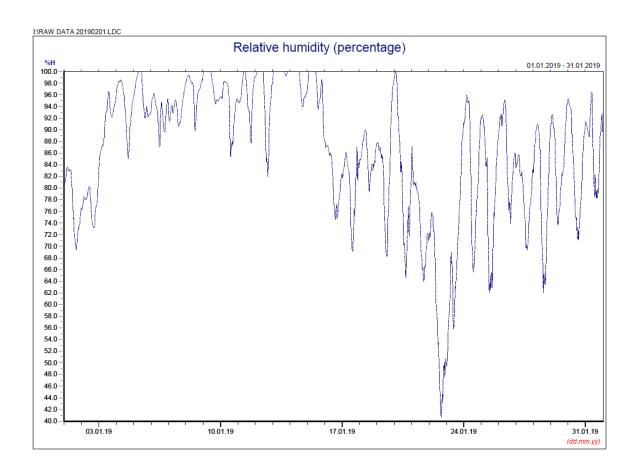

### January 2019

Manual Rain Gauge Readings

January 2019

| Date           | Rainfall |
|----------------|----------|
|                | (mm)     |
| 1 Jan 19       | 0.0      |
| 2 Jan 19       | 0.0      |
| 3 Jan 19       | 0.3      |
| 4 Jan 19       | 0.1      |
| 5 Jan 19       | 0.0      |
| 6 Jan 19       | 0.0      |
| 7 Jan 19       | 0.0      |
| 8 Jan 19       | 1.2      |
| 9 Jan 19       | 0.4      |
| 10 Jan 19      | 0.0      |
| 11 Jan 19      | 0.0      |
| 12 Jan 19      | 1.6      |
| 13 Jan 19      | 0.6      |
| 14 Jan 19      | 1.6      |
| 15 Jan 19      | 0.1      |
| 16 Jan 19      | 0.0      |
| 17 Jan 19      | 0.0      |
| 18 Jan 19      | 0.0      |
| 19 Jan 19      | 0.4      |
| 20 Jan 19      | 0.0      |
| 21 Jan 19      | 0.0      |
| 22 Jan 19      | 0.0      |
| 23 Jan 19      | 0.0      |
| 24 Jan 19      | 0.0      |
| 25 Jan 19      | 0.0      |
| 26 Jan 19      | 0.0      |
| 27 Jan 19      | 0.0      |
| 28 Jan 19      | 0.0      |
| 29 Jan 19      | 0.0      |
| 30 Jan 19      | 0.0      |
| 31 Jan 19      | 0.0      |
| TOTAL RAINFALL | 6.3      |