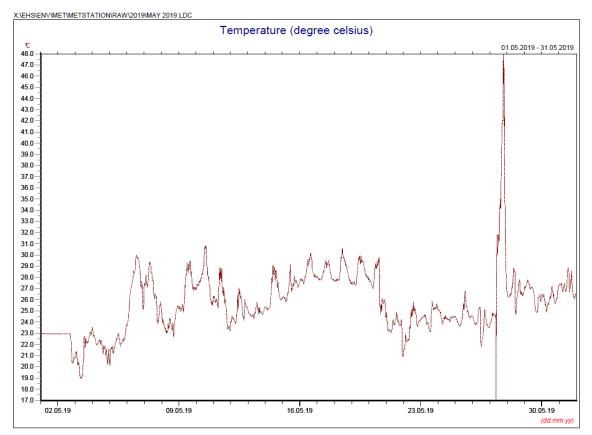

\* Note: Data from 1 May 00:00 to 2 May 2019 17:00 was lost due to malfunction of the meteorological station. Data on 27 May 2019 was discarded due to equipment failure.

<sup>\*</sup> Note: Data from 1 May 00:00 to 2 May 2019 17:00 was lost due to malfunction of the meteorological station.

\* Note: Data from 1 May 00:00 to 2 May 2019 17:00 was lost due to malfunction of the meteorological station.

<sup>\*</sup> Note: Data from 1 May 00:00 to 2 May 2019 17:00 was lost due to malfunction of the meteorological station.

 $<sup>^{\</sup>star}$  Note: Data from 1 May 00:00 to 2 May 2019 17:00 was lost due to malfunction of the meteorological station.

May 2019

| Date           | Rainfall |
|----------------|----------|
|                | (mm)     |
| 1 May 19       | 2.8      |
| 2 May 19       | 9.5      |
| 3 May 19       | 0.1      |
| 4 May 19       | 34.4     |
| 5 May 19       | 14.0     |
| 6 May 19       | 21.7     |
| 7 May 19       | 23.7     |
| 8 May 19       | 37.0     |
| 9 May 19       | 0.1      |
| 10 May 19      | 0.0      |
| 11 May 19      | 0.0      |
| 12 May 19      | 0.4      |
| 13 May 19      | 0.1      |
| 14 May 19      | 0.0      |
| 15 May 19      | 0.0      |
| 16 May 19      | 0.0      |
| 17 May 19      | 0.0      |
| 18 May 19      | 0.0      |
| 19 May 19      | 0.0      |
| 20 May 19      | 20.2     |
| 21 May 19      | 15.1     |
| 22 May 19      | 2.0      |
| 23 May 19      | 51.0     |
| 24 May 19      | 0.8      |
| 25 May 19      | 6.2      |
| 26 May 19      | 19.2     |
| 27 May 19      | 18.6     |
| 28 May 19      | 34.7     |
| 29 May 19      | 26.6     |
| 30 May 19      | 3.0      |
| 31 May 19      | 47.4     |
| TOTAL RAINFALL | 388.6    |