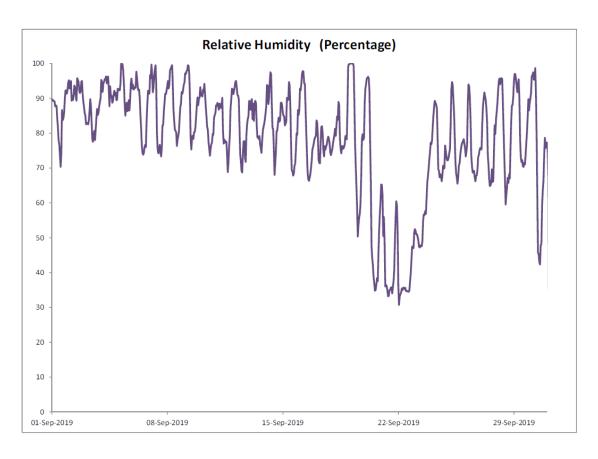

#### September 2019

September 2019

| Date           | Rainfall |
|----------------|----------|
|                | (mm)     |
| 1 Sep 19       | 35.4     |
| 2 Sep 19       | 25.8     |
| 3 Sep 19       | 18.0     |
| 4 Sep 19       | 24.0     |
| 5 Sep 19       | 4.0      |
| 6 Sep 19       | 1.0      |
| 7 Sep 19       | 0.0      |
| 8 Sep 19       | 0.0      |
| 9 Sep 19       | 0.0      |
| 10 Sep 19      | 1.2      |
| 11 Sep 19      | 0.0      |
| 12 Sep 19      | 0.0      |
| 13 Sep 19      | 0.0      |
| 14 Sep 19      | 0.4      |
| 15 Sep 19      | 1.2      |
| 16 Sep 19      | 0.0      |
| 17 Sep 19      | 0.0      |
| 18 Sep 19      | 55.2     |
| 19 Sep 19      | 1.0      |
| 20 Sep 19      | 0.0      |
| 21 Sep 19      | 0.0      |
| 22 Sep 19      | 0.0      |
| 23 Sep 19      | 0.0      |
| 24 Sep 19      | 0.0      |
| 25 Sep 19      | 0.3      |
| 26 Sep 19      | 0.0      |
| 27 Sep 19      | 0.0      |
| 28 Sep 19      | 0.0      |
| 29 Sep 19      | 0.0      |
| 30 Sep 19      | 0.0      |
| TOTAL RAINFALL | 167.5    |