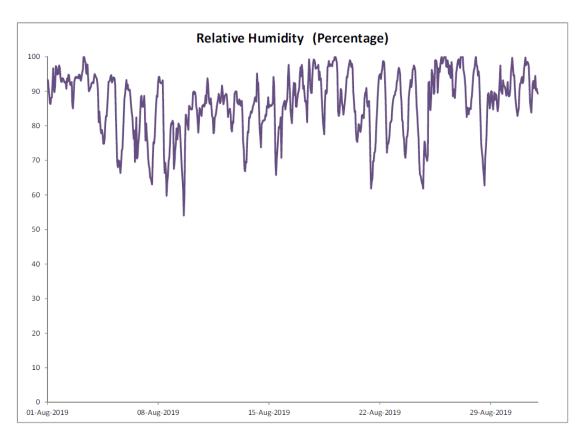

| 1.1      |
| 7 Jul 19       | 0.4      |
| 8 Jul 19       | 0.0      |
| 9 Jul 19       | 4.8      |
| 10 Jul 19      | 6.2      |
| 11 Jul 19      | 19.0     |
| 12 Jul 19      | 0.0      |
| 13 Jul 19      | 0.3      |
| 14 Jul 19      | 0.2      |
| 15 Jul 19      | 0.0      |
| 16 Jul 19      | 0.0      |
| 17 Jul 19      | 0.0      |
| 18 Jul 19      | 0.0      |
| 19 Jul 19      | 2.8      |
| 20 Jul 19      | 24.0     |
| 21 Jul 19      | 0.6      |
| 22 Jul 19      | 0.4      |
| 23 Jul 19      | 0.0      |
| 24 Jul 19      | 1.4      |
| 25 Jul 19      | 0.4      |
| 26 Jul 19      | 0.0      |
| 27 Jul 19      | 0.0      |
| 28 Jul 19      | 6.2      |
| 29 Jul 19      | 3.8      |
| 30 Jul 19      | 31.6     |
| 31 Jul 19      | 153.4    |
| TOTAL RAINFALL | 439.4    |















August 2019

| Date           | Rainfall |
|----------------|----------|
|                | (mm)     |
| 1 Aug 19       | 48.8     |
| 2 Aug 19       | 49.6     |
| 3 Aug 19       | 6.6      |
| 4 Aug 19       | 0.2      |
| 5 Aug 19       | 0.0      |
| 6 Aug 19       | 24.0     |
| 7 Aug 19       | 1.0      |
| 8 Aug 19       | 0.0      |
| 9 Aug 19       | 0.0      |
| 10 Aug 19      | 1.6      |
| 11 Aug 19      | 20.0     |
| 12 Aug 19      | 3.0      |
| 13 Aug 19      | 12.0     |
| 14 Aug 19      | 13.0     |
| 15 Aug 19      | 19.0     |
| 16 Aug 19      | 9.2      |
| 17 Aug 19      | 25.4     |
| 18 Aug 19      | 18.4     |
| 19 Aug 19      | 3.0      |
| 20 Aug 19      | 0.5      |
| 21 Aug 19      | 0.0      |
| 22 Aug 19      | 0.0      |
| 23 Aug 19      | 0.0