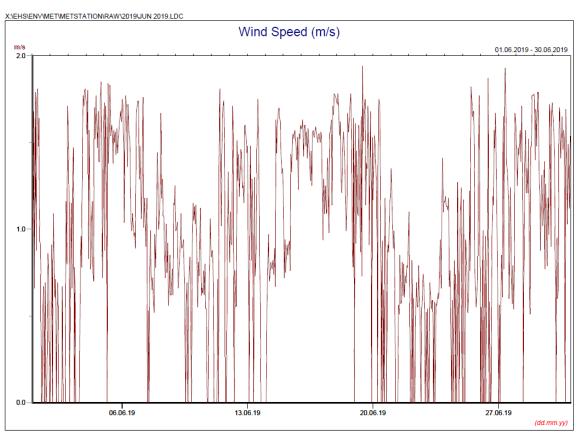

#### June 2019

June 2019

| Date           | Rainfall |
|----------------|----------|
|                | (mm)     |
| 1 Jun 19       | 6.0      |
| 2 Jun 19       | 27.0     |
| 3 Jun 19       | 13.0     |
| 4 Jun 19       | 142.0    |
| 5 Jun 19       | 0.2      |
| 6 Jun 19       | 2.0      |
| 7 Jun 19       | 0.0      |
| 8 Jun 19       | 1.0      |
| 9 Jun 19       | 1.2      |
| 10 Jun 19      | 73.0     |
| 11 Jun 19      | 17.2     |
| 12 Jun 19      | 6.5      |
| 13 Jun 19      | 68.4     |
| 14 Jun 19      | 0.2      |
| 15 Jun 19      | 0.0      |
| 16 Jun 19      | 0.0      |
| 17 Jun 19      | 6.8      |
| 18 Jun 19      | 18.8     |
| 19 Jun 19      | 1.4      |
| 20 Jun 19      | 2.4      |
| 21 Jun 19      | 8.8      |
| 22 Jun 19      | 2.4      |
| 23 Jun 19      | 0.0      |
| 24 Jun 19      | 20.6     |
| 25 Jun 19      | 50.2     |
| 26 Jun 19      | 0.8      |
| 27 Jun 19      | 0.0      |
| 28 Jun 19      | 27.0     |
| 29 Jun 19      | 4.3      |
| 30 Jun 19      | 7.5      |
| TOTAL RAINFALL | 508.7    |