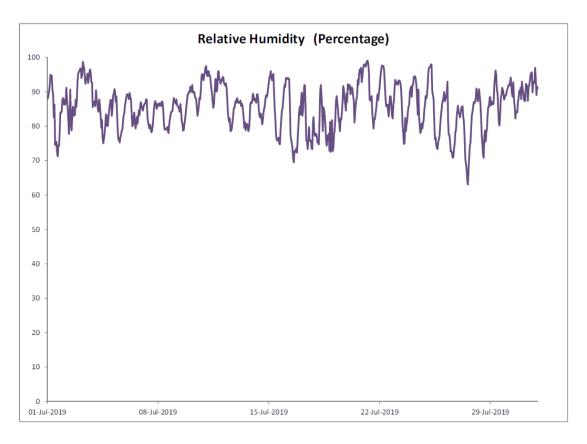

July 2019

| Date           | Rainfall |
|----------------|----------|
|                | (mm)     |
| 1 Jul 19       | 1.6      |
| 2 Jul 19       | 105.2    |
| 3 Jul 19       | 69.4     |
| 4 Jul 19       | 2.6      |
| 5 Jul 19       | 4.0      |
| 6 Jul 19       | 1.1      |
| 7 Jul 19       | 0.4      |
| 8 Jul 19       | 0.0      |
| 9 Jul 19       | 4.8      |
| 10 Jul 19      | 6.2      |
| 11 Jul 19      | 19.0     |
| 12 Jul 19      | 0.0      |
| 13 Jul 19      | 0.3      |
| 14 Jul 19      | 0.2      |
| 15 Jul 19      | 0.0      |
| 16 Jul 19      | 0.0      |
| 17 Jul 19      | 0.0      |
| 18 Jul 19      | 0.0      |
| 19 Jul 19      | 2.8      |
| 20 Jul 19      | 24.0     |
| 21 Jul 19      | 0.6      |
| 22 Jul 19      | 0.4      |
| 23 Jul 19      | 0.0      |
| 24 Jul 19      | 1.4      |
| 25 Jul 19      | 0.4      |
| 26 Jul 19      | 0.0      |
| 27 Jul 19      | 0.0      |
| 28 Jul 19      | 6.2      |
| 29 Jul 19      | 3.8      |
| 30 Jul 19      | 31.6     |
| 31 Jul 19      | 153.4    |
| TOTAL RAINFALL | 439.4    |