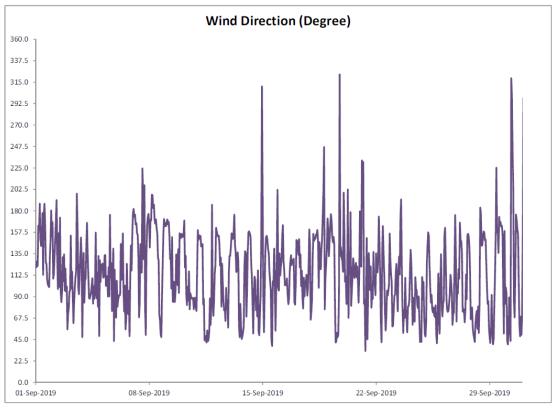

#### September 2019

September 2019

| Date           | Rainfall |
|----------------|----------|
|                | (mm)     |
| 1 Sep 19       | 35.4     |
| 2 Sep 19       | 25.8     |
| 3 Sep 19       | 18.0     |
| 4 Sep 19       | 24.0     |
| 5 Sep 19       | 4.0      |
| 6 Sep 19       | 1.0      |
| 7 Sep 19       | 0.0      |
| 8 Sep 19       | 0.0      |
| 9 Sep 19       | 0.0      |
| 10 Sep 19      | 1.2      |
| 11 Sep 19      | 0.0      |
| 12 Sep 19      | 0.0      |
| 13 Sep 19      | 0.0      |
| 14 Sep 19      | 0.4      |
| 15 Sep 19      | 1.2      |
| 16 Sep 19      | 0.0      |
| 17 Sep 19      | 0.0      |
| 18 Sep 19      | 55.2     |
| 19 Sep 19      | 1.0      |
| 20 Sep 19      | 0.0      |
| 21 Sep 19      | 0.0      |
| 22 Sep 19      | 0.0      |
| 23 Sep 19      | 0.0      |
| 24 Sep 19      | 0.0      |
| 25 Sep 19      | 0.3      |
| 26 Sep 19      | 0.0      |
| 27 Sep 19      | 0.0      |
| 28 Sep 19      | 0.0      |
| 29 Sep 19      | 0.0      |
| 30 Sep 19      | 0.0      |
| TOTAL RAINFALL | 167.5    |