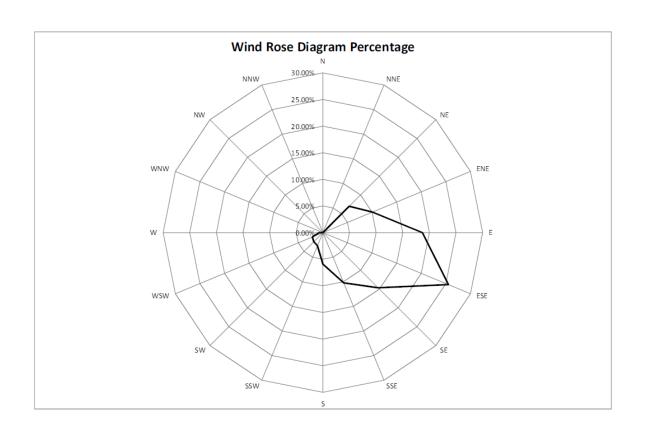

October 2019

| Date           | Rainfall |
|----------------|----------|
|                | (mm)     |
| 1/Oct/19       | 0.0      |
| 2/Oct/19       | 0.0      |
| 3/Oct/19       | 0.0      |
| 4/Oct/19       | 0.0      |
| 5/Oct/19       | 0.0      |
| 6/Oct/19       | 25.0     |
| 7/Oct/19       | 0.2      |
| 8/Oct/19       | 0.0      |
| 9/Oct/19       | 0.0      |
| 10/Oct/19      | 0.0      |
| 11/Oct/19      | 0.0      |
| 12/Oct/19      | 18.8     |
| 13/Oct/19      | 33.7     |
| 14/Oct/19      | 16.2     |
| 15/Oct/19      | 0.2      |
| 16/Oct/19      | 0.1      |
| 17/Oct/19      | 7.2      |
| 18/Oct/19      | 0.2      |
| 19/Oct/19      | 7.8      |
| 20/Oct/19      | 0.2      |
| 21/Oct/19      | 0.0      |
| 22/Oct/19      | 0.0      |
| 23/Oct/19      | 0.0      |
| 24/Oct/19      | 0.0      |
| 25/Oct/19      | 0.0      |
| 26/Oct/19      | 0.0      |
| 27/Oct/19      | 0.0      |
| 28/Oct/19      | 0.3      |
| 29/Oct/19      | 0.2      |
| 30/Oct/19      | 0.0      |
| 31/Oct/19      | 0.0      |
| TOTAL RAINFALL | 110.1    |