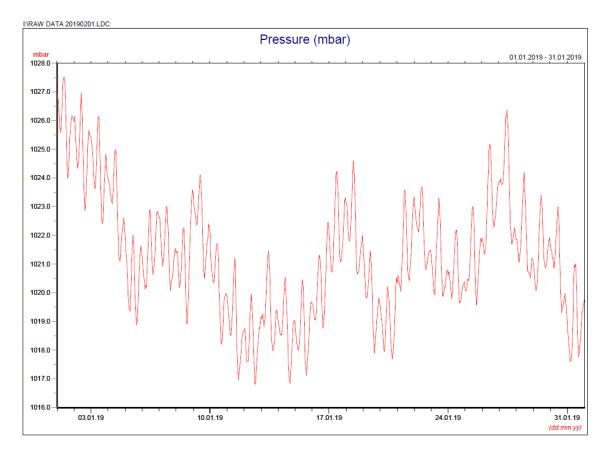

### January 2019

Manual Rain Gauge Readings

January 2019

| Date           | Rainfall |
|----------------|----------|
|                | (mm)     |
| 1 Jan 19       | 0.0      |
| 2 Jan 19       | 0.0      |
| 3 Jan 19       | 0.3      |
| 4 Jan 19       | 0.1      |
| 5 Jan 19       | 0.0      |
| 6 Jan 19       | 0.0      |
| 7 Jan 19       | 0.0      |
| 8 Jan 19       | 1.2      |
| 9 Jan 19       | 0.4      |
| 10 Jan 19      | 0.0      |
| 11 Jan 19      | 0.0      |
| 12 Jan 19      | 1.6      |
| 13 Jan 19      | 0.6      |
| 14 Jan 19      | 1.6      |
| 15 Jan 19      | 0.1      |
| 16 Jan 19      | 0.0      |
| 17 Jan 19      | 0.0      |
| 18 Jan 19      | 0.0      |
| 19 Jan 19      | 0.4      |
| 20 Jan 19      | 0.0      |
| 21 Jan 19      | 0.0      |
| 22 Jan 19      | 0.0      |
| 23 Jan 19      | 0.0      |
| 24 Jan 19      | 0.0      |
| 25 Jan 19      | 0.0      |
| 26 Jan 19      | 0.0      |
| 27 Jan 19      | 0.0      |
| 28 Jan 19      | 0.0      |
| 29 Jan 19      | 0.0      |
| 30 Jan 19      | 0.0      |
| 31 Jan 19      | 0.0      |
| TOTAL RAINFALL | 6.3      |