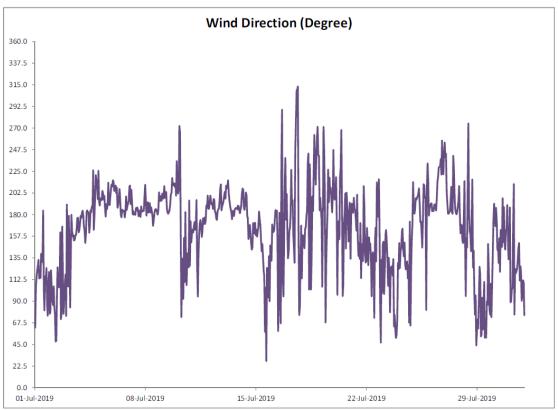

July 2019

| Date           | Rainfall |
|----------------|----------|
|                | (mm)     |
| 1 Jul 19       | 1.6      |
| 2 Jul 19       | 105.2    |
| 3 Jul 19       | 69.4     |
| 4 Jul 19       | 2.6      |
| 5 Jul 19       | 4.0      |
| 6 Jul 19       | 1.1      |
| 7 Jul 19       | 0.4      |
| 8 Jul 19       | 0.0      |
| 9 Jul 19       | 4.8      |
| 10 Jul 19      | 6.2      |
| 11 Jul 19      | 19.0     |
| 12 Jul 19      | 0.0      |
| 13 Jul 19      | 0.3      |
| 14 Jul 19      | 0.2      |
| 15 Jul 19      | 0.0      |
| 16 Jul 19      | 0.0      |
| 17 Jul 19      | 0.0      |
| 18 Jul 19      | 0.0      |
| 19 Jul 19      | 2.8      |
| 20 Jul 19      | 24.0     |
| 21 Jul 19      | 0.6      |
| 22 Jul 19      | 0.4      |
| 23 Jul 19      | 0.0      |
| 24 Jul 19      | 1.4      |
| 25 Jul 19      | 0.4      |
| 26 Jul 19      | 0.0      |
| 27 Jul 19      | 0.0      |
| 28 Jul 19      | 6.2      |
| 29 Jul 19      | 3.8      |
| 30 Jul 19      | 31.6     |
| 31 Jul 19      | 153.4    |
| TOTAL RAINFALL | 439.4    |