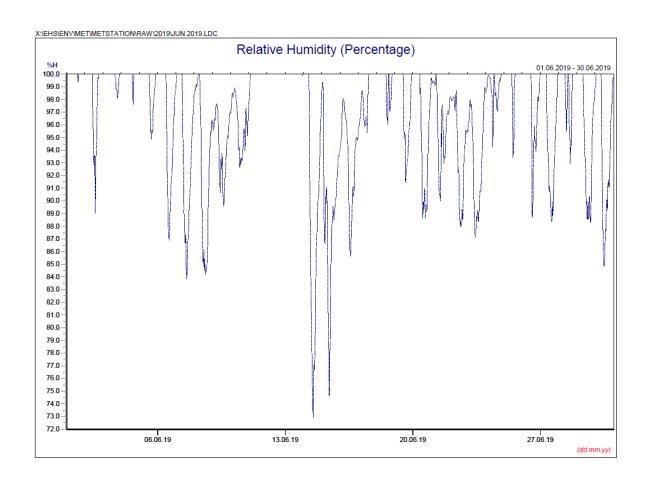

#### June 2019

June 2019

| Date           | Rainfall |
|----------------|----------|
|                | (mm)     |
| 1 Jun 19       | 6.0      |
| 2 Jun 19       | 27.0     |
| 3 Jun 19       | 13.0     |
| 4 Jun 19       | 142.0    |
| 5 Jun 19       | 0.2      |
| 6 Jun 19       | 2.0      |
| 7 Jun 19       | 0.0      |
| 8 Jun 19       | 1.0      |
| 9 Jun 19       | 1.2      |
| 10 Jun 19      | 73.0     |
| 11 Jun 19      | 17.2     |
| 12 Jun 19      | 6.5      |
| 13 Jun 19      | 68.4     |
| 14 Jun 19      | 0.2      |
| 15 Jun 19      | 0.0      |
| 16 Jun 19      | 0.0      |
| 17 Jun 19      | 6.8      |
| 18 Jun 19      | 18.8     |
| 19 Jun 19      | 1.4      |
| 20 Jun 19      | 2.4      |
| 21 Jun 19      | 8.8      |
| 22 Jun 19      | 2.4      |
| 23 Jun 19      | 0.0      |
| 24 Jun 19      | 20.6     |
| 25 Jun 19      | 50.2     |
| 26 Jun 19      | 0.8      |
| 27 Jun 19      | 0.0      |
| 28 Jun 19      | 27.0     |
| 29 Jun 19      | 4.3      |
| 30 Jun 19      | 7.5      |
| TOTAL RAINFALL | 508.7    |