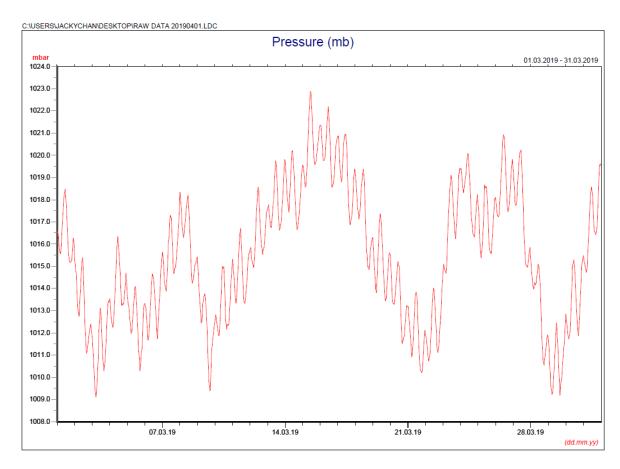

## March 2019

 $^{\ast}$  Note: Data on 19 March 2019 was discarded due to equipment failure.

March 2019

| Date           | Rainfall |
|----------------|----------|
|                | (mm)     |
| 1 Mar 19       | 0.0      |
| 2 Mar 19       | 0.0      |
| 3 Mar 19       | 1.7      |
| 4 Mar 19       | 56.5     |
| 5 Mar 19       | 0.8      |
| 6 Mar 19       | 24.8     |
| 7 Mar 19       | 30.0     |
| 8 Mar 19       | 8.2      |
| 9 Mar 19       | 16.0     |
| 10 Mar 19      | 17.0     |
| 11 Mar 19      | 0.4      |
| 12 Mar 19      | 0.2      |
| 13 Mar 19      | 4.4      |
| 14 Mar 19      | 2.6      |
| 15 Mar 19      | 1.4      |
| 16 Mar 19      | 0.2      |
| 17 Mar 19      | 0.0      |
| 18 Mar 19      | 0.0      |
| 19 Mar 19      | 0.0      |
| 20 Mar 19      | 0.1      |
| 21 Mar 19      | 0.0      |
| 22 Mar 19      | 3.6      |
| 23 Mar 19      | 6.5      |
| 24 Mar 19      | 3.6      |
| 25 Mar 19      | 1.3      |
| 26 Mar 19      | 0.2      |
| 27 Mar 19      | 0.0      |
| 28 Mar 19      | 0.0      |
| 29 Mar 19      | 6.3      |
| 30 Mar 19      | 0.6      |
| 31 Mar 19      | 5.8      |
| TOTAL RAINFALL | 192.2    |