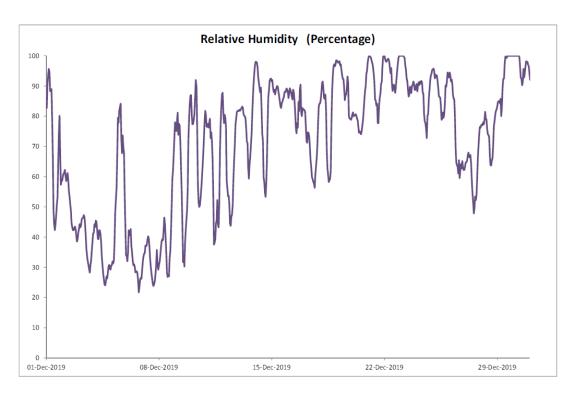

### December 2019

#### December 2019

| Date           | Rainfall |
|----------------|----------|
|                | (mm)     |
| 1 Dec 19       | 0.0      |
| 2 Dec 19       | 0.0      |
| 3 Dec 19       | 0.0      |
| 4 Dec 19       | 0.0      |
| 5 Dec 19       | 3.6      |
| 6 Dec 19       | 0.0      |
| 7 Dec 19       | 0.0      |
| 8 Dec 19       | 0.0      |
| 9 Dec 19       | 0.0      |
| 10 Dec 19      | 0.0      |
| 11 Dec 19      | 0.0      |
| 12 Dec 19      | 0.0      |
| 13 Dec 19      | 0.0      |
| 14 Dec 19      | 0.0      |
| 15 Dec 19      | 0.0      |
| 16 Dec 19      | 0.0      |
| 17 Dec 19      | 0.0      |
| 18 Dec 19      | 0.1      |
| 19 Dec 19      | 0.0      |
| 20 Dec 19      | 2.8      |
| 21 Dec 19      | 0.4      |
| 22 Dec 19      | 0.2      |
| 23 Dec 19      | 0.0      |
| 24 Dec 19      | 0.0      |
| 25 Dec 19      | 0.0      |
| 26 Dec 19      | 0.0      |
| 27 Dec 19      | 0.0      |
| 28 Dec 19      | 0.0      |
| 29 Dec 19      | 15.0     |
| 30 Dec 19      | 0.2      |
| 31 Dec 19      | 0.2      |
| TOTAL RAINFALL | 22.5     |