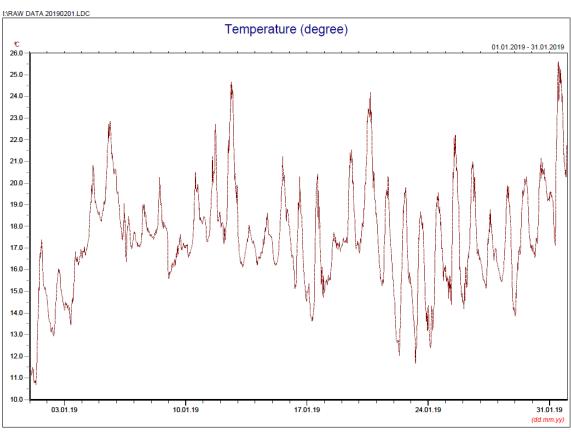

### January 2019

Manual Rain Gauge Readings

January 2019

| Date           | Rainfall |
|----------------|----------|
|                | (mm)     |
| 1 Jan 19       | 0.0      |
| 2 Jan 19       | 0.0      |
| 3 Jan 19       | 0.3      |
| 4 Jan 19       | 0.1      |
| 5 Jan 19       | 0.0      |
| 6 Jan 19       | 0.0      |
| 7 Jan 19       | 0.0      |
| 8 Jan 19       | 1.2      |
| 9 Jan 19       | 0.4      |
| 10 Jan 19      | 0.0      |
| 11 Jan 19      | 0.0      |
| 12 Jan 19      | 1.6      |
| 13 Jan 19      | 0.6      |
| 14 Jan 19      | 1.6      |
| 15 Jan 19      | 0.1      |
| 16 Jan 19      | 0.0      |
| 17 Jan 19      | 0.0      |
| 18 Jan 19      | 0.0      |
| 19 Jan 19      | 0.4      |
| 20 Jan 19      | 0.0      |
| 21 Jan 19      | 0.0      |
| 22 Jan 19      | 0.0      |
| 23 Jan 19      | 0.0      |
| 24 Jan 19      | 0.0      |
| 25 Jan 19      | 0.0      |
| 26 Jan 19      | 0.0      |
| 27 Jan 19      | 0.0      |
| 28 Jan 19      | 0.0      |
| 29 Jan 19      | 0.0      |
| 30 Jan 19      | 0.0      |
| 31 Jan 19      | 0.0      |
| TOTAL RAINFALL | 6.3      |