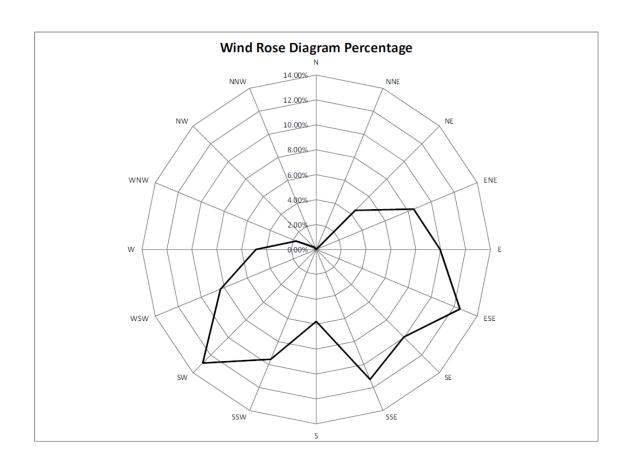

August 2019

| Date           | Rainfall |
|----------------|----------|
|                | (mm)     |
| 1 Aug 19       | 48.8     |
| 2 Aug 19       | 49.6     |
| 3 Aug 19       | 6.6      |
| 4 Aug 19       | 0.2      |
| 5 Aug 19       | 0.0      |
| 6 Aug 19       | 24.0     |
| 7 Aug 19       | 1.0      |
| 8 Aug 19       | 0.0      |
| 9 Aug 19       | 0.0      |
| 10 Aug 19      | 1.6      |
| 11 Aug 19      | 20.0     |
| 12 Aug 19      | 3.0      |
| 13 Aug 19      | 12.0     |
| 14 Aug 19      | 13.0     |
| 15 Aug 19      | 19.0     |
| 16 Aug 19      | 9.2      |
| 17 Aug 19      | 25.4     |
| 18 Aug 19      | 18.4     |
| 19 Aug 19      | 3.0      |
| 20 Aug 19      | 0.5      |
| 21 Aug 19      | 0.0      |
| 22 Aug 19      | 0.0      |
| 23 Aug 19      | 0.0      |
| 24 Aug 19      | 12.0     |
| 25 Aug 19      | 80.0     |
| 26 Aug 19      | 29.5     |
| 27 Aug 19      | 1.0      |
| 28 Aug 19      | 0.0      |
| 29 Aug 19      | 10.0     |
| 30 Aug 19      | 44.2     |
| 31 Aug 19      | 10.2     |
| TOTAL RAINFALL | 442.2    |