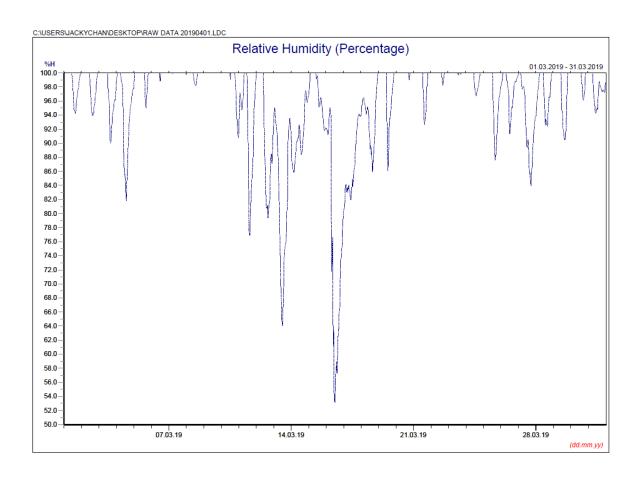

## March 2019

 $^{\ast}$  Note: Data on 19 March 2019 was discarded due to equipment failure.

March 2019

| Date           | Rainfall |
|----------------|----------|
|                | (mm)     |
| 1 Mar 19       | 0.0      |
| 2 Mar 19       | 0.0      |
| 3 Mar 19       | 1.7      |
| 4 Mar 19       | 56.5     |
| 5 Mar 19       | 0.8      |
| 6 Mar 19       | 24.8     |
| 7 Mar 19       | 30.0     |
| 8 Mar 19       | 8.2      |
| 9 Mar 19       | 16.0     |
| 10 Mar 19      | 17.0     |
| 11 Mar 19      | 0.4      |
| 12 Mar 19      | 0.2      |
| 13 Mar 19      | 4.4      |
| 14 Mar 19      | 2.6      |
| 15 Mar 19      | 1.4      |
| 16 Mar 19      | 0.2      |
| 17 Mar 19      | 0.0      |
| 18 Mar 19      | 0.0      |
| 19 Mar 19      | 0.0      |
| 20 Mar 19      | 0.1      |
| 21 Mar 19      | 0.0      |
| 22 Mar 19      | 3.6      |
| 23 Mar 19      | 6.5      |
| 24 Mar 19      | 3.6      |
| 25 Mar 19      | 1.3      |
| 26 Mar 19      | 0.2      |
| 27 Mar 19      | 0.0      |
| 28 Mar 19      | 0.0      |
| 29 Mar 19      | 6.3      |
| 30 Mar 19      | 0.6      |
| 31 Mar 19      | 5.8      |
| TOTAL RAINFALL | 192.2    |