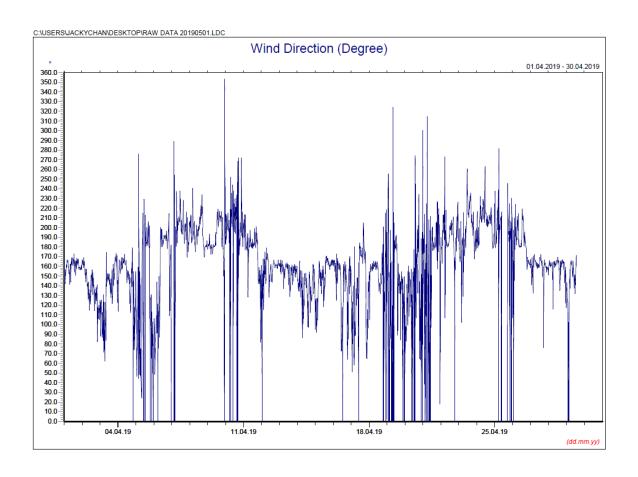

#### April 2019

 $^{\star}$  Note: Data on 20 April 2019 was discarded due to equipment failure.

April 2019

| Date           | Rainfall |
|----------------|----------|
|                | (mm)     |
| 1 Apr 19       | 0.2      |
| 2 Apr 19       | 0.0      |
| 3 Apr 19       | 0.4      |
| 4 Apr 19       | 0.0      |
| 5 Apr 19       | 0.0      |
| 6 Apr 19       | 0.0      |
| 7 Apr 19       | 0.0      |
| 8 Apr 19       | 0.0      |
| 9 Apr 19       | 0.0      |
| 10 Apr 19      | 0.0      |
| 11 Apr 19      | 0.5      |
| 12 Apr 19      | 23.8     |
| 13 Apr 19      | 1.6      |
| 14 Apr 19      | 10.2     |
| 15 Apr 19      | 3.7      |
| 16 Apr 19      | 8.2      |
| 17 Apr 19      | 0.2      |
| 18 Apr 19      | 23.4     |
| 19 Apr 19      | 95.4     |
| 20 Apr 19      | 28.9     |
| 21 Apr 19      | 0.3      |
| 22 Apr 19      | 0.0      |
| 23 Apr 19      | 0.0      |
| 24 Apr 19      | 0.0      |
| 25 Apr 19      | 0.0      |
| 26 Apr 19      | 0.1      |
| 27 Apr 19      | 15.2     |
| 28 Apr 19      | 0.1      |
| 29 Apr 19      | 0.0      |
| 30 Apr 19      | 13.9     |
| TOTAL RAINFALL | 226.1    |