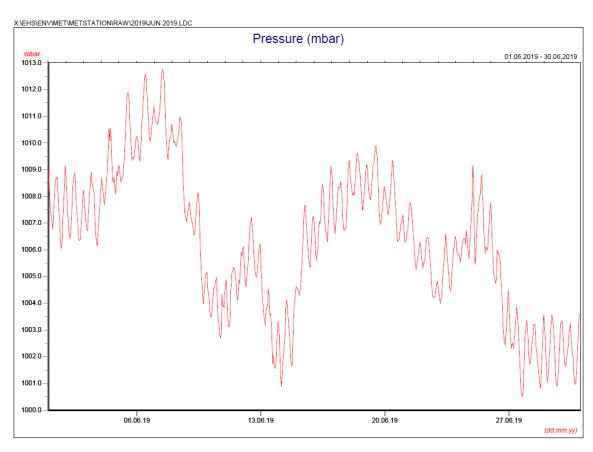

#### June 2019

June 2019

| Date           | Rainfall |
|----------------|----------|
|                | (mm)     |
| 1 Jun 19       | 6.0      |
| 2 Jun 19       | 27.0     |
| 3 Jun 19       | 13.0     |
| 4 Jun 19       | 142.0    |
| 5 Jun 19       | 0.2      |
| 6 Jun 19       | 2.0      |
| 7 Jun 19       | 0.0      |
| 8 Jun 19       | 1.0      |
| 9 Jun 19       | 1.2      |
| 10 Jun 19      | 73.0     |
| 11 Jun 19      | 17.2     |
| 12 Jun 19      | 6.5      |
| 13 Jun 19      | 68.4     |
| 14 Jun 19      | 0.2      |
| 15 Jun 19      | 0.0      |
| 16 Jun 19      | 0.0      |
| 17 Jun 19      | 6.8      |
| 18 Jun 19      | 18.8     |
| 19 Jun 19      | 1.4      |
| 20 Jun 19      | 2.4      |
| 21 Jun 19      | 8.8      |
| 22 Jun 19      | 2.4      |
| 23 Jun 19      | 0.0      |
| 24 Jun 19      | 20.6     |
| 25 Jun 19      | 50.2     |
| 26 Jun 19      | 0.8      |
| 27 Jun 19      | 0.0      |
| 28 Jun 19      | 27.0     |
| 29 Jun 19      | 4.3      |
| 30 Jun 19      | 7.5      |
| TOTAL RAINFALL | 508.7    |