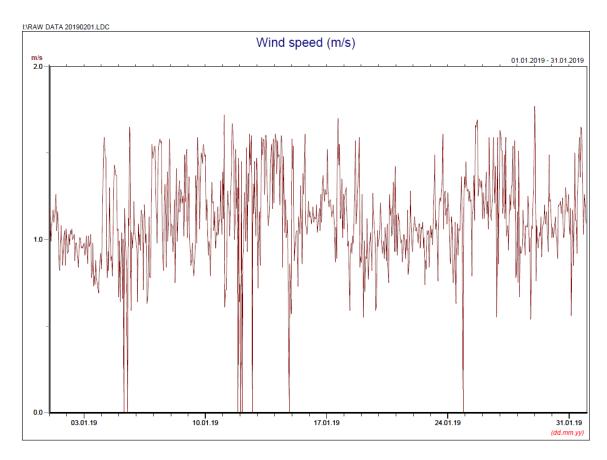

### January 2019

Manual Rain Gauge Readings

January 2019

| Date           | Rainfall |
|----------------|----------|
|                | (mm)     |
| 1 Jan 19       | 0.0      |
| 2 Jan 19       | 0.0      |
| 3 Jan 19       | 0.3      |
| 4 Jan 19       | 0.1      |
| 5 Jan 19       | 0.0      |
| 6 Jan 19       | 0.0      |
| 7 Jan 19       | 0.0      |
| 8 Jan 19       | 1.2      |
| 9 Jan 19       | 0.4      |
| 10 Jan 19      | 0.0      |
| 11 Jan 19      | 0.0      |
| 12 Jan 19      | 1.6      |
| 13 Jan 19      | 0.6      |
| 14 Jan 19      | 1.6      |
| 15 Jan 19      | 0.1      |
| 16 Jan 19      | 0.0      |
| 17 Jan 19      | 0.0      |
| 18 Jan 19      | 0.0      |
| 19 Jan 19      | 0.4      |
| 20 Jan 19      | 0.0      |
| 21 Jan 19      | 0.0      |
| 22 Jan 19      | 0.0      |
| 23 Jan 19      | 0.0      |
| 24 Jan 19      | 0.0      |
| 25 Jan 19      | 0.0      |
| 26 Jan 19      | 0.0      |
| 27 Jan 19      | 0.0      |
| 28 Jan 19      | 0.0      |
| 29 Jan 19      | 0.0      |
| 30 Jan 19      | 0.0      |
| 31 Jan 19      | 0.0      |
| TOTAL RAINFALL | 6.3      |