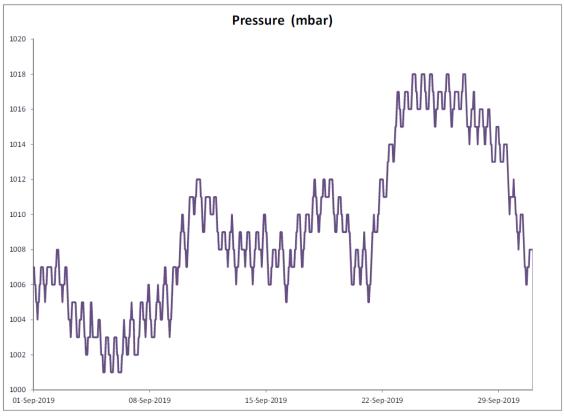

#### September 2019

September 2019

| Date           | Rainfall |
|----------------|----------|
|                | (mm)     |
| 1 Sep 19       | 35.4     |
| 2 Sep 19       | 25.8     |
| 3 Sep 19       | 18.0     |
| 4 Sep 19       | 24.0     |
| 5 Sep 19       | 4.0      |
| 6 Sep 19       | 1.0      |
| 7 Sep 19       | 0.0      |
| 8 Sep 19       | 0.0      |
| 9 Sep 19       | 0.0      |
| 10 Sep 19      | 1.2      |
| 11 Sep 19      | 0.0      |
| 12 Sep 19      | 0.0      |
| 13 Sep 19      | 0.0      |
| 14 Sep 19      | 0.4      |
| 15 Sep 19      | 1.2      |
| 16 Sep 19      | 0.0      |
| 17 Sep 19      | 0.0      |
| 18 Sep 19      | 55.2     |
| 19 Sep 19      | 1.0      |
| 20 Sep 19      | 0.0      |
| 21 Sep 19      | 0.0      |
| 22 Sep 19      | 0.0      |
| 23 Sep 19      | 0.0      |
| 24 Sep 19      | 0.0      |
| 25 Sep 19      | 0.3      |
| 26 Sep 19      | 0.0      |
| 27 Sep 19      | 0.0      |
| 28 Sep 19      | 0.0      |
| 29 Sep 19      | 0.0      |
| 30 Sep 19      | 0.0      |
| TOTAL RAINFALL | 167.5    |