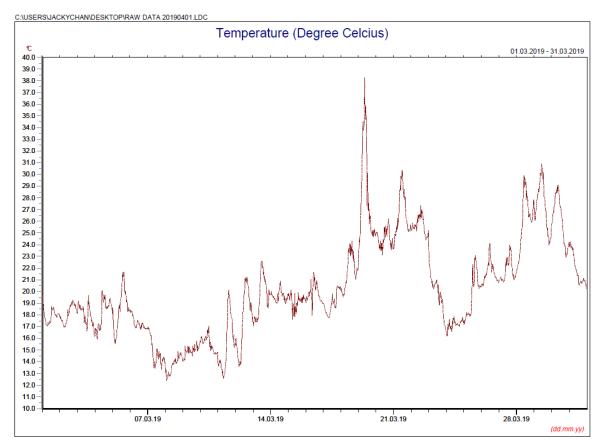

## March 2019

 $^{\ast}$  Note: Data on 19 March 2019 was discarded due to equipment failure.

March 2019

| Date           | Rainfall |
|----------------|----------|
|                | (mm)     |
| 1 Mar 19       | 0.0      |
| 2 Mar 19       | 0.0      |
| 3 Mar 19       | 1.7      |
| 4 Mar 19       | 56.5     |
| 5 Mar 19       | 0.8      |
| 6 Mar 19       | 24.8     |
| 7 Mar 19       | 30.0     |
| 8 Mar 19       | 8.2      |
| 9 Mar 19       | 16.0     |
| 10 Mar 19      | 17.0     |
| 11 Mar 19      | 0.4      |
| 12 Mar 19      | 0.2      |
| 13 Mar 19      | 4.4      |
| 14 Mar 19      | 2.6      |
| 15 Mar 19      | 1.4      |
| 16 Mar 19      | 0.2      |
| 17 Mar 19      | 0.0      |
| 18 Mar 19      | 0.0      |
| 19 Mar 19      | 0.0      |
| 20 Mar 19      | 0.1      |
| 21 Mar 19      | 0.0      |
| 22 Mar 19      | 3.6      |
| 23 Mar 19      | 6.5      |
| 24 Mar 19      | 3.6      |
| 25 Mar 19      | 1.3      |
| 26 Mar 19      | 0.2      |
| 27 Mar 19      | 0.0      |
| 28 Mar 19      | 0.0      |
| 29 Mar 19      | 6.3      |
| 30 Mar 19      | 0.6      |
| 31 Mar 19      | 5.8      |
| TOTAL RAINFALL | 192.2    |