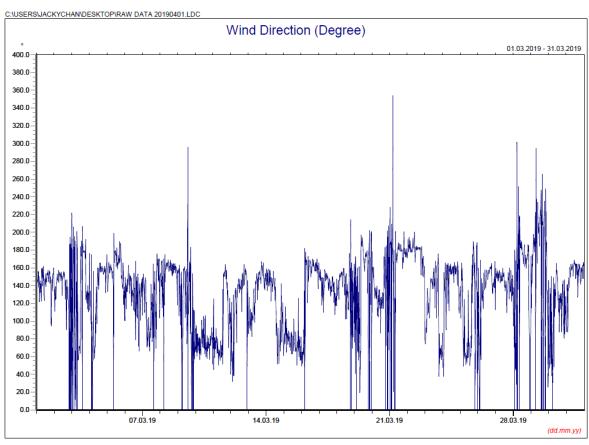

## March 2019

 $^{\ast}$  Note: Data on 19 March 2019 was discarded due to equipment failure.

March 2019

| Date           | Rainfall |
|----------------|----------|
|                | (mm)     |
| 1 Mar 19       | 0.0      |
| 2 Mar 19       | 0.0      |
| 3 Mar 19       | 1.7      |
| 4 Mar 19       | 56.5     |
| 5 Mar 19       | 0.8      |
| 6 Mar 19       | 24.8     |
| 7 Mar 19       | 30.0     |
| 8 Mar 19       | 8.2      |
| 9 Mar 19       | 16.0     |
| 10 Mar 19      | 17.0     |
| 11 Mar 19      | 0.4      |
| 12 Mar 19      | 0.2      |
| 13 Mar 19      | 4.4      |
| 14 Mar 19      | 2.6      |
| 15 Mar 19      | 1.4      |
| 16 Mar 19      | 0.2      |
| 17 Mar 19      | 0.0      |
| 18 Mar 19      | 0.0      |
| 19 Mar 19      | 0.0      |
| 20 Mar 19      | 0.1      |
| 21 Mar 19      | 0.0      |
| 22 Mar 19      | 3.6      |
| 23 Mar 19      | 6.5      |
| 24 Mar 19      | 3.6      |
| 25 Mar 19      | 1.3      |
| 26 Mar 19      | 0.2      |
| 27 Mar 19      | 0.0      |
| 28 Mar 19      | 0.0      |
| 29 Mar 19      | 6.3      |
| 30 Mar 19      | 0.6      |
| 31 Mar 19      | 5.8      |
| TOTAL RAINFALL | 192.2    |