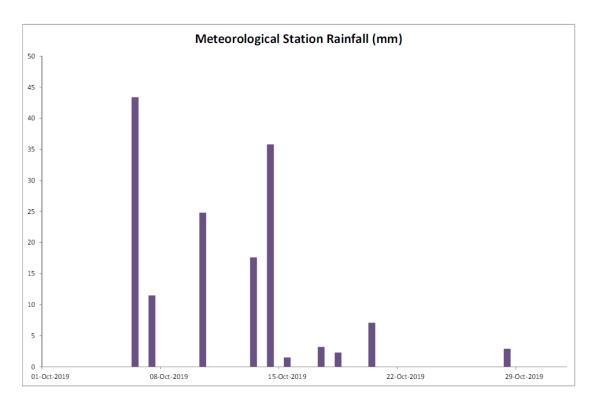

October 2019

| Date           | Rainfall |
|----------------|----------|
|                | (mm)     |
| 1/Oct/19       | 0.0      |
| 2/Oct/19       | 0.0      |
| 3/Oct/19       | 0.0      |
| 4/Oct/19       | 0.0      |
| 5/Oct/19       | 0.0      |
| 6/Oct/19       | 25.0     |
| 7/Oct/19       | 0.2      |
| 8/Oct/19       | 0.0      |
| 9/Oct/19       | 0.0      |
| 10/Oct/19      | 0.0      |
| 11/Oct/19      | 0.0      |
| 12/Oct/19      | 18.8     |
| 13/Oct/19      | 33.7     |
| 14/Oct/19      | 16.2     |
| 15/Oct/19      | 0.2      |
| 16/Oct/19      | 0.1      |
| 17/Oct/19      | 7.2      |
| 18/Oct/19      | 0.2      |
| 19/Oct/19      | 7.8      |
| 20/Oct/19      | 0.2      |
| 21/Oct/19      | 0.0      |
| 22/Oct/19      | 0.0      |
| 23/Oct/19      | 0.0      |
| 24/Oct/19      | 0.0      |
| 25/Oct/19      | 0.0      |
| 26/Oct/19      | 0.0      |
| 27/Oct/19      | 0.0      |
| 28/Oct/19      | 0.3      |
| 29/Oct/19      | 0.2      |
| 30/Oct/19      | 0.0      |
| 31/Oct/19      | 0.0      |
| TOTAL RAINFALL | 110.1    |