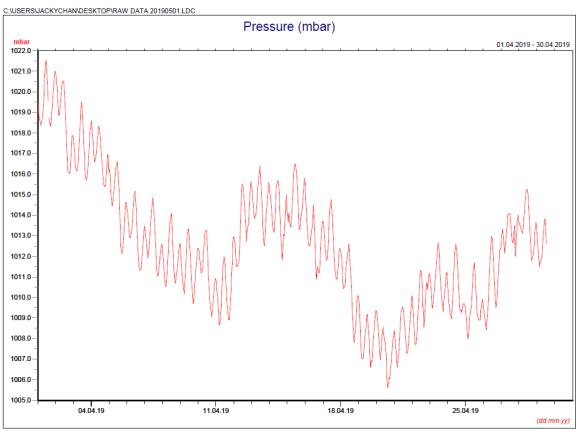

#### April 2019

 $^{\star}$  Note: Data on 20 April 2019 was discarded due to equipment failure.

April 2019

| Date           | Rainfall |
|----------------|----------|
|                | (mm)     |
| 1 Apr 19       | 0.2      |
| 2 Apr 19       | 0.0      |
| 3 Apr 19       | 0.4      |
| 4 Apr 19       | 0.0      |
| 5 Apr 19       | 0.0      |
| 6 Apr 19       | 0.0      |
| 7 Apr 19       | 0.0      |
| 8 Apr 19       | 0.0      |
| 9 Apr 19       | 0.0      |
| 10 Apr 19      | 0.0      |
| 11 Apr 19      | 0.5      |
| 12 Apr 19      | 23.8     |
| 13 Apr 19      | 1.6      |
| 14 Apr 19      | 10.2     |
| 15 Apr 19      | 3.7      |
| 16 Apr 19      | 8.2      |
| 17 Apr 19      | 0.2      |
| 18 Apr 19      | 23.4     |
| 19 Apr 19      | 95.4     |
| 20 Apr 19      | 28.9     |
| 21 Apr 19      | 0.3      |
| 22 Apr 19      | 0.0      |
| 23 Apr 19      | 0.0      |
| 24 Apr 19      | 0.0      |
| 25 Apr 19      | 0.0      |
| 26 Apr 19      | 0.1      |
| 27 Apr 19      | 15.2     |
| 28 Apr 19      | 0.1      |
| 29 Apr 19      | 0.0      |
| 30 Apr 19      | 13.9     |
| TOTAL RAINFALL | 226.1    |