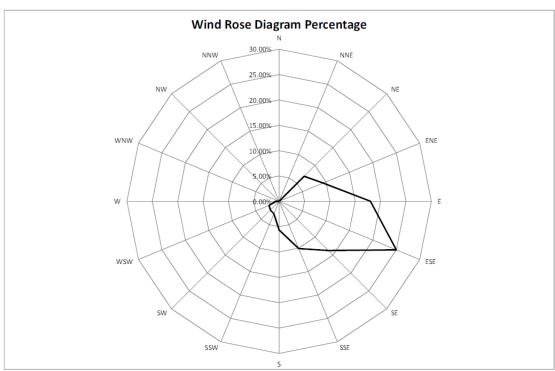

#### November 2019

November 2019

| Date           | Rainfall |
|----------------|----------|
|                | (mm)     |
| 1-Nov-19       | 0.0      |
| 2-Nov-19       | 0.0      |
| 3-Nov-19       | 0.0      |
| 4-Nov-19       | 0.0      |
| 5-Nov-19       | 0.0      |
| 6-Nov-19       | 0.0      |
| 7-Nov-19       | 0.0      |
| 8-Nov-19       | 0.0      |
| 9-Nov-19       | 0.0      |
| 10-Nov-19      | 0.0      |
| 11-Nov-19      | 0.0      |
| 12-Nov-19      | 0.0      |
| 13-Nov-19      | 0.0      |
| 14-Nov-19      | 0.0      |
| 15-Nov-19      | 0.0      |
| 16-Nov-19      | 0.0      |
| 17-Nov-19      | 0.0      |
| 18-Nov-19      | 0.0      |
| 19-Nov-19      | 0.0      |
| 20-Nov-19      | 0.0      |
| 21-Nov-19      | 0.0      |
| 22-Nov-19      | 0.0      |
| 23-Nov-19      | 0.0      |
| 24-Nov-19      | 0.0      |
| 25-Nov-19      | 0.0      |
| 26-Nov-19      | 0.0      |
| 27-Nov-19      | 0.0      |
| 28-Nov-19      | 0.0      |
| 29-Nov-19      | 0.0      |
| 30-Nov-19      | 0.0      |
| TOTAL RAINFALL | 0.0      |