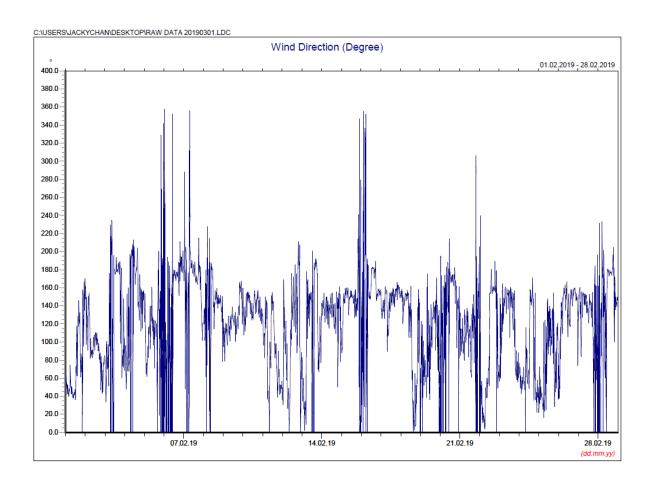

#### February 2019

 $\ensuremath{^{*}}$  Note: Data on 22 February 2019 was discarded due to equipment failure.

February 2019

| Date           | Rainfall |
|----------------|----------|
|                | (mm)     |
| 1 Feb 19       | 0.0      |
| 2 Feb 19       | 0.0      |
| 3 Feb 19       | 0.0      |
| 4 Feb 19       | 0.0      |
| 5 Feb 19       | 0.0      |
| 6 Feb 19       | 0.0      |
| 7 Feb 19       | 0.0      |
| 8 Feb 19       | 0.4      |
| 9 Feb 19       | 1.4      |
| 10 Feb 19      | 0.2      |
| 11 Feb 19      | 0.6      |
| 12 Feb 19      | 0.0      |
| 13 Feb 19      | 0.0      |
| 14 Feb 19      | 0.3      |
| 15 Feb 19      | 0.1      |
| 16 Feb 19      | 0.0      |
| 17 Feb 19      | 0.0      |
| 18 Feb 19      | 21.4     |
| 19 Feb 19      | 42.8     |
| 20 Feb 19      | 0.2      |
| 21 Feb 19      | 0.2      |
| 22 Feb 19      | 0.0      |
| 23 Feb 19      | 16.0     |
| 24 Feb 19      | 0.2      |
| 25 Feb 19      | 0.3      |
| 26 Feb 19      | 0.4      |
| 27 Feb 19      | 0.0      |
| 28 Feb 19      | 0.0      |
| TOTAL RAINFALL | 84.5     |