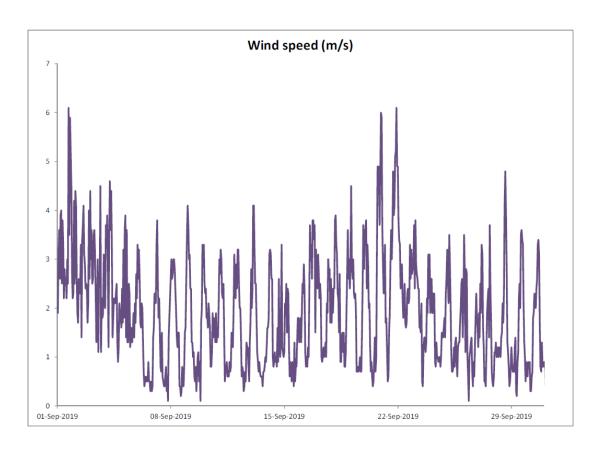

#### September 2019

September 2019

| Date           | Rainfall |
|----------------|----------|
|                | (mm)     |
| 1 Sep 19       | 35.4     |
| 2 Sep 19       | 25.8     |
| 3 Sep 19       | 18.0     |
| 4 Sep 19       | 24.0     |
| 5 Sep 19       | 4.0      |
| 6 Sep 19       | 1.0      |
| 7 Sep 19       | 0.0      |
| 8 Sep 19       | 0.0      |
| 9 Sep 19       | 0.0      |
| 10 Sep 19      | 1.2      |
| 11 Sep 19      | 0.0      |
| 12 Sep 19      | 0.0      |
| 13 Sep 19      | 0.0      |
| 14 Sep 19      | 0.4      |
| 15 Sep 19      | 1.2      |
| 16 Sep 19      | 0.0      |
| 17 Sep 19      | 0.0      |
| 18 Sep 19      | 55.2     |
| 19 Sep 19      | 1.0      |
| 20 Sep 19      | 0.0      |
| 21 Sep 19      | 0.0      |
| 22 Sep 19      | 0.0      |
| 23 Sep 19      | 0.0      |
| 24 Sep 19      | 0.0      |
| 25 Sep 19      | 0.3      |
| 26 Sep 19      | 0.0      |
| 27 Sep 19      | 0.0      |
| 28 Sep 19      | 0.0      |
| 29 Sep 19      | 0.0      |
| 30 Sep 19      | 0.0      |
| TOTAL RAINFALL | 167.5    |