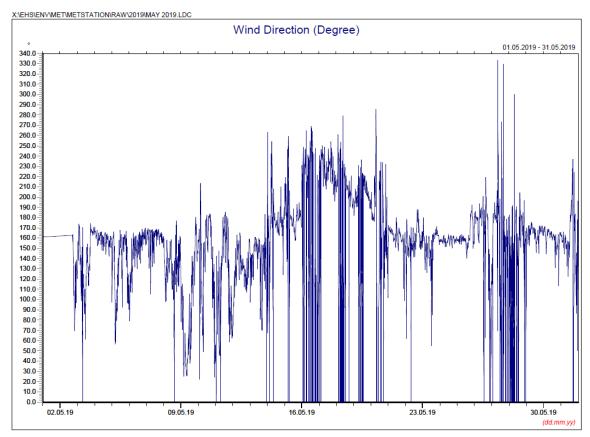

\* Note: Data from 1 May 00:00 to 2 May 2019 17:00 was lost due to malfunction of the meteorological station. Data on 27 May 2019 was discarded due to equipment failure.

<sup>\*</sup> Note: Data from 1 May 00:00 to 2 May 2019 17:00 was lost due to malfunction of the meteorological station.

\* Note: Data from 1 May 00:00 to 2 May 2019 17:00 was lost due to malfunction of the meteorological station.

<sup>\*</sup> Note: Data from 1 May 00:00 to 2 May 2019 17:00 was lost due to malfunction of the meteorological station.

 $<sup>^{\</sup>star}$  Note: Data from 1 May 00:00 to 2 May 2019 17:00 was lost due to malfunction of the meteorological station.

May 2019

| Date           | Rainfall |
|----------------|----------|
|                | (mm)     |
| 1 May 19       | 2.8      |
| 2 May 19       | 9.5      |
| 3 May 19       | 0.1      |
| 4 May 19       | 34.4     |
| 5 May 19       | 14.0     |
| 6 May 19       | 21.7     |
| 7 May 19       | 23.7     |
| 8 May 19       | 37.0     |
| 9 May 19       | 0.1      |
| 10 May 19      | 0.0      |
| 11 May 19      | 0.0      |
| 12 May 19      | 0.4      |
| 13 May 19      | 0.1      |
| 14 May 19      | 0.0      |
| 15 May 19      | 0.0      |
| 16 May 19      | 0.0      |
| 17 May 19      | 0.0      |
| 18 May 19      | 0.0      |
| 19 May 19      | 0.0      |
| 20 May 19      | 20.2     |
| 21 May 19      | 15.1     |
| 22 May 19      | 2.0      |
| 23 May 19      | 51.0     |
| 24 May 19      | 0.8      |
| 25 May 19      | 6.2      |
| 26 May 19      | 19.2     |
| 27 May 19      | 18.6     |
| 28 May 19      | 34.7     |
| 29 May 19      | 26.6     |
| 30 May 19      | 3.0      |
| 31 May 19      | 47.4     |
| TOTAL RAINFALL | 388.6    |