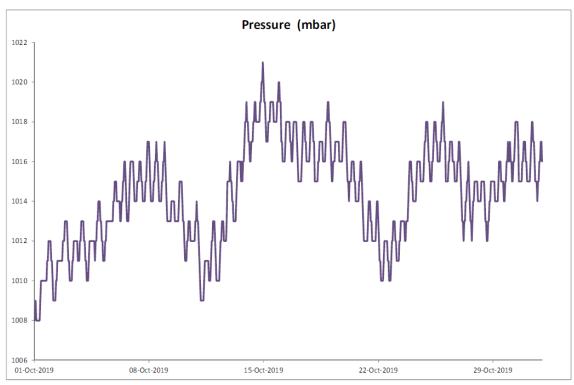

October 2019

| Date           | Rainfall |
|----------------|----------|
|                | (mm)     |
| 1/Oct/19       | 0.0      |
| 2/Oct/19       | 0.0      |
| 3/Oct/19       | 0.0      |
| 4/Oct/19       | 0.0      |
| 5/Oct/19       | 0.0      |
| 6/Oct/19       | 25.0     |
| 7/Oct/19       | 0.2      |
| 8/Oct/19       | 0.0      |
| 9/Oct/19       | 0.0      |
| 10/Oct/19      | 0.0      |
| 11/Oct/19      | 0.0      |
| 12/Oct/19      | 18.8     |
| 13/Oct/19      | 33.7     |
| 14/Oct/19      | 16.2     |
| 15/Oct/19      | 0.2      |
| 16/Oct/19      | 0.1      |
| 17/Oct/19      | 7.2      |
| 18/Oct/19      | 0.2      |
| 19/Oct/19      | 7.8      |
| 20/Oct/19      | 0.2      |
| 21/Oct/19      | 0.0      |
| 22/Oct/19      | 0.0      |
| 23/Oct/19      | 0.0      |
| 24/Oct/19      | 0.0      |
| 25/Oct/19      | 0.0      |
| 26/Oct/19      | 0.0      |
| 27/Oct/19      | 0.0      |
| 28/Oct/19      | 0.3      |
| 29/Oct/19      | 0.2      |
| 30/Oct/19      | 0.0      |
| 31/Oct/19      | 0.0      |
| TOTAL RAINFALL | 110.1    |