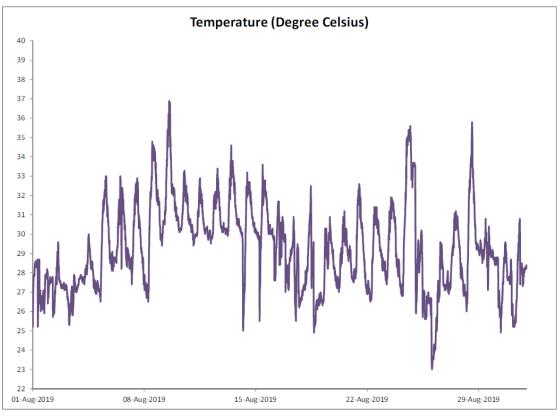

| 1.1      |
| 7 Jul 19       | 0.4      |
| 8 Jul 19       | 0.0      |
| 9 Jul 19       | 4.8      |
| 10 Jul 19      | 6.2      |
| 11 Jul 19      | 19.0     |
| 12 Jul 19      | 0.0      |
| 13 Jul 19      | 0.3      |
| 14 Jul 19      | 0.2      |
| 15 Jul 19      | 0.0      |
| 16 Jul 19      | 0.0      |
| 17 Jul 19      | 0.0      |
| 18 Jul 19      | 0.0      |
| 19 Jul 19      | 2.8      |
| 20 Jul 19      | 24.0     |
| 21 Jul 19      | 0.6      |
| 22 Jul 19      | 0.4      |
| 23 Jul 19      | 0.0      |
| 24 Jul 19      | 1.4      |
| 25 Jul 19      | 0.4      |
| 26 Jul 19      | 0.0      |
| 27 Jul 19      | 0.0      |
| 28 Jul 19      | 6.2      |
| 29 Jul 19      | 3.8      |
| 30 Jul 19      | 31.6     |
| 31 Jul 19      | 153.4    |
| TOTAL RAINFALL | 439.4    |















August 2019

| Date           | Rainfall |
|----------------|----------|
|                | (mm)     |
| 1 Aug 19       | 48.8     |
| 2 Aug 19       | 49.6     |
| 3 Aug 19       | 6.6      |
| 4 Aug 19       | 0.2      |
| 5 Aug 19       | 0.0      |
| 6 Aug 19       | 24.0     |
| 7 Aug 19       | 1.0      |
| 8 Aug 19       | 0.0      |
| 9 Aug 19       | 0.0      |
| 10 Aug 19      | 1.6      |
| 11 Aug 19      | 20.0     |
| 12 Aug 19      | 3.0      |
| 13 Aug 19      | 12.0     |
| 14 Aug 19      | 13.0     |
| 15 Aug 19      | 19.0     |
| 16 Aug 19      | 9.2      |
| 17 Aug 19      | 25.4     |
| 18 Aug 19      | 18.4     |
| 19 Aug 19      | 3.0      |
| 20 Aug 19      | 0.5      |
| 21 Aug 19      | 0.0      |
| 22 Aug 19      | 0.0      |
| 23 Aug 19      | 0.0