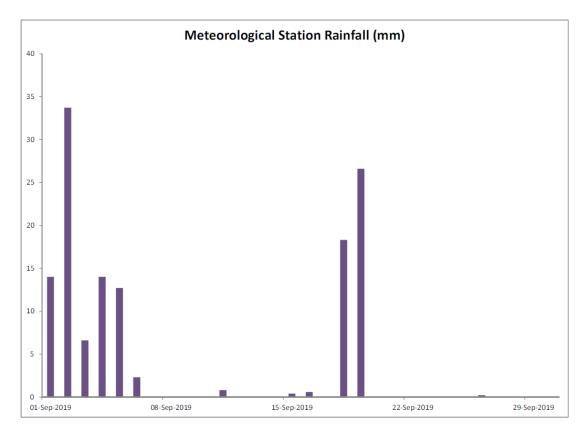

#### September 2019

September 2019

| Date           | Rainfall |
|----------------|----------|
|                | (mm)     |
| 1 Sep 19       | 35.4     |
| 2 Sep 19       | 25.8     |
| 3 Sep 19       | 18.0     |
| 4 Sep 19       | 24.0     |
| 5 Sep 19       | 4.0      |
| 6 Sep 19       | 1.0      |
| 7 Sep 19       | 0.0      |
| 8 Sep 19       | 0.0      |
| 9 Sep 19       | 0.0      |
| 10 Sep 19      | 1.2      |
| 11 Sep 19      | 0.0      |
| 12 Sep 19      | 0.0      |
| 13 Sep 19      | 0.0      |
| 14 Sep 19      | 0.4      |
| 15 Sep 19      | 1.2      |
| 16 Sep 19      | 0.0      |
| 17 Sep 19      | 0.0      |
| 18 Sep 19      | 55.2     |
| 19 Sep 19      | 1.0      |
| 20 Sep 19      | 0.0      |
| 21 Sep 19      | 0.0      |
| 22 Sep 19      | 0.0      |
| 23 Sep 19      | 0.0      |
| 24 Sep 19      | 0.0      |
| 25 Sep 19      | 0.3      |
| 26 Sep 19      | 0.0      |
| 27 Sep 19      | 0.0      |
| 28 Sep 19      | 0.0      |
| 29 Sep 19      | 0.0      |
| 30 Sep 19      | 0.0      |
| TOTAL RAINFALL | 167.5    |