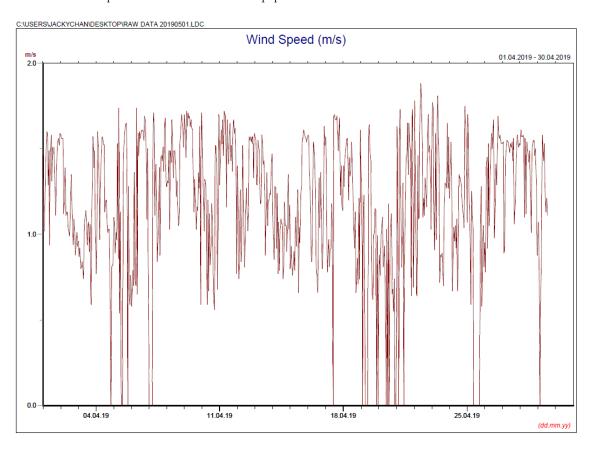

#### April 2019

 $^{\star}$  Note: Data on 20 April 2019 was discarded due to equipment failure.

April 2019

| Date           | Rainfall |
|----------------|----------|
|                | (mm)     |
| 1 Apr 19       | 0.2      |
| 2 Apr 19       | 0.0      |
| 3 Apr 19       | 0.4      |
| 4 Apr 19       | 0.0      |
| 5 Apr 19       | 0.0      |
| 6 Apr 19       | 0.0      |
| 7 Apr 19       | 0.0      |
| 8 Apr 19       | 0.0      |
| 9 Apr 19       | 0.0      |
| 10 Apr 19      | 0.0      |
| 11 Apr 19      | 0.5      |
| 12 Apr 19      | 23.8     |
| 13 Apr 19      | 1.6      |
| 14 Apr 19      | 10.2     |
| 15 Apr 19      | 3.7      |
| 16 Apr 19      | 8.2      |
| 17 Apr 19      | 0.2      |
| 18 Apr 19      | 23.4     |
| 19 Apr 19      | 95.4     |
| 20 Apr 19      | 28.9     |
| 21 Apr 19      | 0.3      |
| 22 Apr 19      | 0.0      |
| 23 Apr 19      | 0.0      |
| 24 Apr 19      | 0.0      |
| 25 Apr 19      | 0.0      |
| 26 Apr 19      | 0.1      |
| 27 Apr 19      | 15.2     |
| 28 Apr 19      | 0.1      |
| 29 Apr 19      | 0.0      |
| 30 Apr 19      | 13.9     |
| TOTAL RAINFALL | 226.1    |