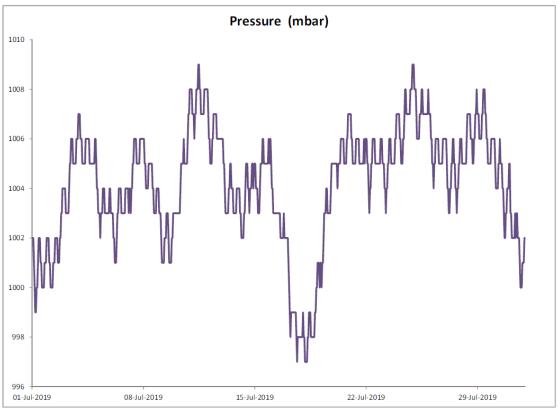

July 2019

| Date           | Rainfall |
|----------------|----------|
|                | (mm)     |
| 1 Jul 19       | 1.6      |
| 2 Jul 19       | 105.2    |
| 3 Jul 19       | 69.4     |
| 4 Jul 19       | 2.6      |
| 5 Jul 19       | 4.0      |
| 6 Jul 19       | 1.1      |
| 7 Jul 19       | 0.4      |
| 8 Jul 19       | 0.0      |
| 9 Jul 19       | 4.8      |
| 10 Jul 19      | 6.2      |
| 11 Jul 19      | 19.0     |
| 12 Jul 19      | 0.0      |
| 13 Jul 19      | 0.3      |
| 14 Jul 19      | 0.2      |
| 15 Jul 19      | 0.0      |
| 16 Jul 19      | 0.0      |
| 17 Jul 19      | 0.0      |
| 18 Jul 19      | 0.0      |
| 19 Jul 19      | 2.8      |
| 20 Jul 19      | 24.0     |
| 21 Jul 19      | 0.6      |
| 22 Jul 19      | 0.4      |
| 23 Jul 19      | 0.0      |
| 24 Jul 19      | 1.4      |
| 25 Jul 19      | 0.4      |
| 26 Jul 19      | 0.0      |
| 27 Jul 19      | 0.0      |
| 28 Jul 19      | 6.2      |
| 29 Jul 19      | 3.8      |
| 30 Jul 19      | 31.6     |
| 31 Jul 19      | 153.4    |
| TOTAL RAINFALL | 439.4    |