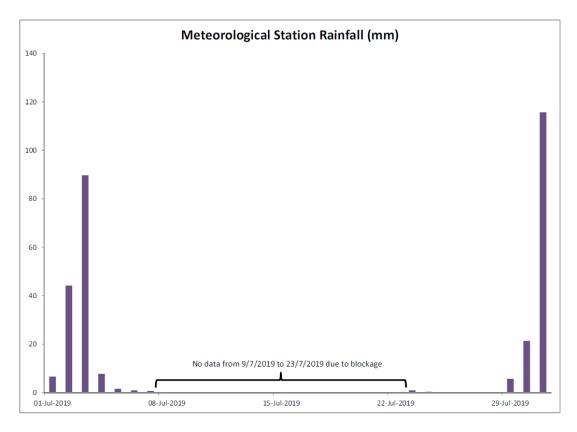

July 2019

| Date           | Rainfall |
|----------------|----------|
|                | (mm)     |
| 1 Jul 19       | 1.6      |
| 2 Jul 19       | 105.2    |
| 3 Jul 19       | 69.4     |
| 4 Jul 19       | 2.6      |
| 5 Jul 19       | 4.0      |
| 6 Jul 19       | 1.1      |
| 7 Jul 19       | 0.4      |
| 8 Jul 19       | 0.0      |
| 9 Jul 19       | 4.8      |
| 10 Jul 19      | 6.2      |
| 11 Jul 19      | 19.0     |
| 12 Jul 19      | 0.0      |
| 13 Jul 19      | 0.3      |
| 14 Jul 19      | 0.2      |
| 15 Jul 19      | 0.0      |
| 16 Jul 19      | 0.0      |
| 17 Jul 19      | 0.0      |
| 18 Jul 19      | 0.0      |
| 19 Jul 19      | 2.8      |
| 20 Jul 19      | 24.0     |
| 21 Jul 19      | 0.6      |
| 22 Jul 19      | 0.4      |
| 23 Jul 19      | 0.0      |
| 24 Jul 19      | 1.4      |
| 25 Jul 19      | 0.4      |
| 26 Jul 19      | 0.0      |
| 27 Jul 19      | 0.0      |
| 28 Jul 19      | 6.2      |
| 29 Jul 19      | 3.8      |
| 30 Jul 19      | 31.6     |
| 31 Jul 19      | 153.4    |
| TOTAL RAINFALL | 439.4    |