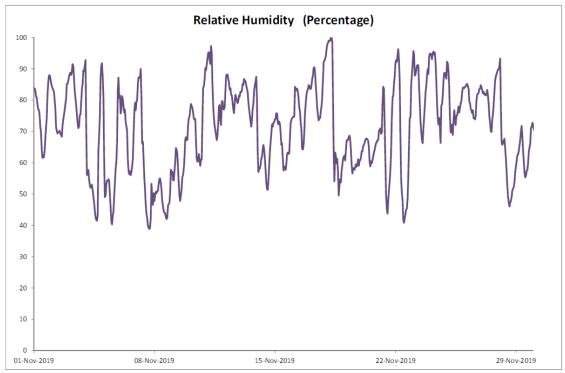

#### November 2019

November 2019

| Date           | Rainfall |
|----------------|----------|
|                | (mm)     |
| 1-Nov-19       | 0.0      |
| 2-Nov-19       | 0.0      |
| 3-Nov-19       | 0.0      |
| 4-Nov-19       | 0.0      |
| 5-Nov-19       | 0.0      |
| 6-Nov-19       | 0.0      |
| 7-Nov-19       | 0.0      |
| 8-Nov-19       | 0.0      |
| 9-Nov-19       | 0.0      |
| 10-Nov-19      | 0.0      |
| 11-Nov-19      | 0.0      |
| 12-Nov-19      | 0.0      |
| 13-Nov-19      | 0.0      |
| 14-Nov-19      | 0.0      |
| 15-Nov-19      | 0.0      |
| 16-Nov-19      | 0.0      |
| 17-Nov-19      | 0.0      |
| 18-Nov-19      | 0.0      |
| 19-Nov-19      | 0.0      |
| 20-Nov-19      | 0.0      |
| 21-Nov-19      | 0.0      |
| 22-Nov-19      | 0.0      |
| 23-Nov-19      | 0.0      |
| 24-Nov-19      | 0.0      |
| 25-Nov-19      | 0.0      |
| 26-Nov-19      | 0.0      |
| 27-Nov-19      | 0.0      |
| 28-Nov-19      | 0.0      |
| 29-Nov-19      | 0.0      |
| 30-Nov-19      | 0.0      |
| TOTAL RAINFALL | 0.0      |