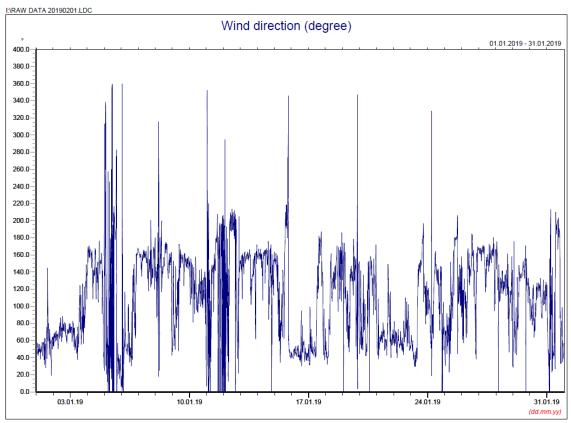

### January 2019

Manual Rain Gauge Readings

January 2019

| Date           | Rainfall |
|----------------|----------|
|                | (mm)     |
| 1 Jan 19       | 0.0      |
| 2 Jan 19       | 0.0      |
| 3 Jan 19       | 0.3      |
| 4 Jan 19       | 0.1      |
| 5 Jan 19       | 0.0      |
| 6 Jan 19       | 0.0      |
| 7 Jan 19       | 0.0      |
| 8 Jan 19       | 1.2      |
| 9 Jan 19       | 0.4      |
| 10 Jan 19      | 0.0      |
| 11 Jan 19      | 0.0      |
| 12 Jan 19      | 1.6      |
| 13 Jan 19      | 0.6      |
| 14 Jan 19      | 1.6      |
| 15 Jan 19      | 0.1      |
| 16 Jan 19      | 0.0      |
| 17 Jan 19      | 0.0      |
| 18 Jan 19      | 0.0      |
| 19 Jan 19      | 0.4      |
| 20 Jan 19      | 0.0      |
| 21 Jan 19      | 0.0      |
| 22 Jan 19      | 0.0      |
| 23 Jan 19      | 0.0      |
| 24 Jan 19      | 0.0      |
| 25 Jan 19      | 0.0      |
| 26 Jan 19      | 0.0      |
| 27 Jan 19      | 0.0      |
| 28 Jan 19      | 0.0      |
| 29 Jan 19      | 0.0      |
| 30 Jan 19      | 0.0      |
| 31 Jan 19      | 0.0      |
| TOTAL RAINFALL | 6.3      |