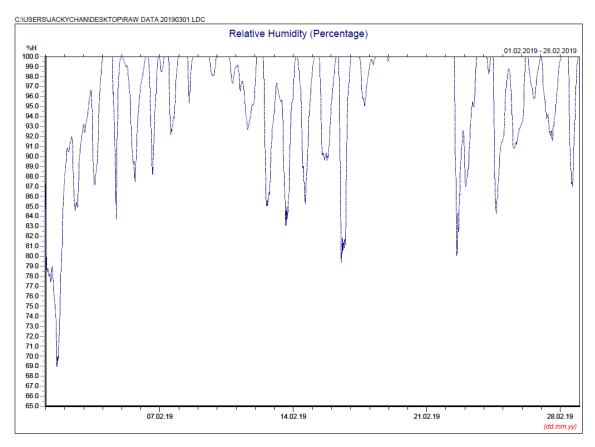

#### February 2019

 $\ensuremath{^{*}}$  Note: Data on 22 February 2019 was discarded due to equipment failure.

February 2019

| Date           | Rainfall |
|----------------|----------|
|                | (mm)     |
| 1 Feb 19       | 0.0      |
| 2 Feb 19       | 0.0      |
| 3 Feb 19       | 0.0      |
| 4 Feb 19       | 0.0      |
| 5 Feb 19       | 0.0      |
| 6 Feb 19       | 0.0      |
| 7 Feb 19       | 0.0      |
| 8 Feb 19       | 0.4      |
| 9 Feb 19       | 1.4      |
| 10 Feb 19      | 0.2      |
| 11 Feb 19      | 0.6      |
| 12 Feb 19      | 0.0      |
| 13 Feb 19      | 0.0      |
| 14 Feb 19      | 0.3      |
| 15 Feb 19      | 0.1      |
| 16 Feb 19      | 0.0      |
| 17 Feb 19      | 0.0      |
| 18 Feb 19      | 21.4     |
| 19 Feb 19      | 42.8     |
| 20 Feb 19      | 0.2      |
| 21 Feb 19      | 0.2      |
| 22 Feb 19      | 0.0      |
| 23 Feb 19      | 16.0     |
| 24 Feb 19      | 0.2      |
| 25 Feb 19      | 0.3      |
| 26 Feb 19      | 0.4      |
| 27 Feb 19      | 0.0      |
| 28 Feb 19      | 0.0      |
| TOTAL RAINFALL | 84.5     |