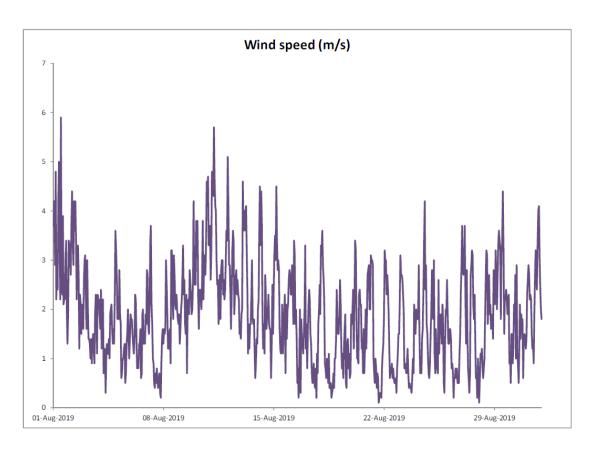

August 2019

| Date           | Rainfall |
|----------------|----------|
|                | (mm)     |
| 1 Aug 19       | 48.8     |
| 2 Aug 19       | 49.6     |
| 3 Aug 19       | 6.6      |
| 4 Aug 19       | 0.2      |
| 5 Aug 19       | 0.0      |
| 6 Aug 19       | 24.0     |
| 7 Aug 19       | 1.0      |
| 8 Aug 19       | 0.0      |
| 9 Aug 19       | 0.0      |
| 10 Aug 19      | 1.6      |
| 11 Aug 19      | 20.0     |
| 12 Aug 19      | 3.0      |
| 13 Aug 19      | 12.0     |
| 14 Aug 19      | 13.0     |
| 15 Aug 19      | 19.0     |
| 16 Aug 19      | 9.2      |
| 17 Aug 19      | 25.4     |
| 18 Aug 19      | 18.4     |
| 19 Aug 19      | 3.0      |
| 20 Aug 19      | 0.5      |
| 21 Aug 19      | 0.0      |
| 22 Aug 19      | 0.0      |
| 23 Aug 19      | 0.0      |
| 24 Aug 19      | 12.0     |
| 25 Aug 19      | 80.0     |
| 26 Aug 19      | 29.5     |
| 27 Aug 19      | 1.0      |
| 28 Aug 19      | 0.0      |
| 29 Aug 19      | 10.0     |
| 30 Aug 19      | 44.2     |
| 31 Aug 19      | 10.2     |
| TOTAL RAINFALL | 442.2    |