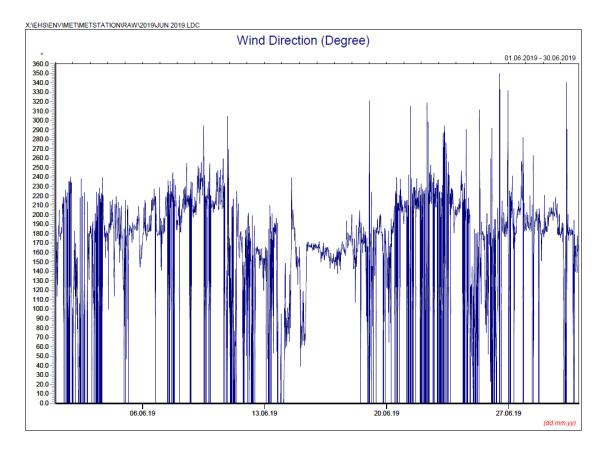

#### June 2019

June 2019

| Date           | Rainfall |
|----------------|----------|
|                | (mm)     |
| 1 Jun 19       | 6.0      |
| 2 Jun 19       | 27.0     |
| 3 Jun 19       | 13.0     |
| 4 Jun 19       | 142.0    |
| 5 Jun 19       | 0.2      |
| 6 Jun 19       | 2.0      |
| 7 Jun 19       | 0.0      |
| 8 Jun 19       | 1.0      |
| 9 Jun 19       | 1.2      |
| 10 Jun 19      | 73.0     |
| 11 Jun 19      | 17.2     |
| 12 Jun 19      | 6.5      |
| 13 Jun 19      | 68.4     |
| 14 Jun 19      | 0.2      |
| 15 Jun 19      | 0.0      |
| 16 Jun 19      | 0.0      |
| 17 Jun 19      | 6.8      |
| 18 Jun 19      | 18.8     |
| 19 Jun 19      | 1.4      |
| 20 Jun 19      | 2.4      |
| 21 Jun 19      | 8.8      |
| 22 Jun 19      | 2.4      |
| 23 Jun 19      | 0.0      |
| 24 Jun 19      | 20.6     |
| 25 Jun 19      | 50.2     |
| 26 Jun 19      | 0.8      |
| 27 Jun 19      | 0.0      |
| 28 Jun 19      | 27.0     |
| 29 Jun 19      | 4.3      |
| 30 Jun 19      | 7.5      |
| TOTAL RAINFALL | 508.7    |