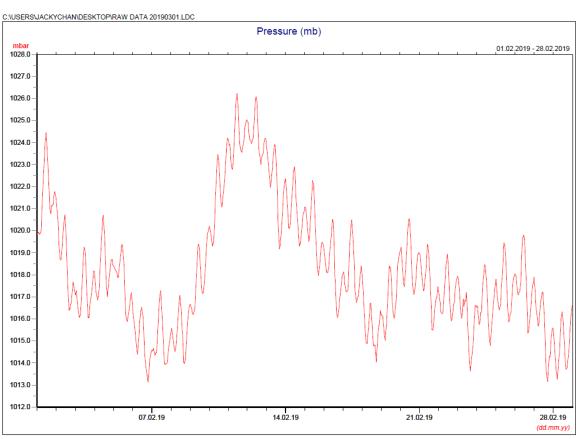

#### February 2019

 $\ensuremath{^{*}}$  Note: Data on 22 February 2019 was discarded due to equipment failure.

February 2019

| Date           | Rainfall |
|----------------|----------|
|                | (mm)     |
| 1 Feb 19       | 0.0      |
| 2 Feb 19       | 0.0      |
| 3 Feb 19       | 0.0      |
| 4 Feb 19       | 0.0      |
| 5 Feb 19       | 0.0      |
| 6 Feb 19       | 0.0      |
| 7 Feb 19       | 0.0      |
| 8 Feb 19       | 0.4      |
| 9 Feb 19       | 1.4      |
| 10 Feb 19      | 0.2      |
| 11 Feb 19      | 0.6      |
| 12 Feb 19      | 0.0      |
| 13 Feb 19      | 0.0      |
| 14 Feb 19      | 0.3      |
| 15 Feb 19      | 0.1      |
| 16 Feb 19      | 0.0      |
| 17 Feb 19      | 0.0      |
| 18 Feb 19      | 21.4     |
| 19 Feb 19      | 42.8     |
| 20 Feb 19      | 0.2      |
| 21 Feb 19      | 0.2      |
| 22 Feb 19      | 0.0      |
| 23 Feb 19      | 16.0     |
| 24 Feb 19      | 0.2      |
| 25 Feb 19      | 0.3      |
| 26 Feb 19      | 0.4      |
| 27 Feb 19      | 0.0      |
| 28 Feb 19      | 0.0      |
| TOTAL RAINFALL | 84.5     |