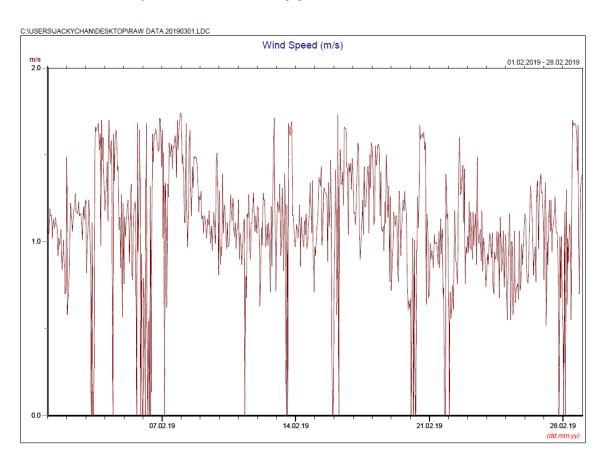

#### February 2019

 $\ensuremath{^{*}}$  Note: Data on 22 February 2019 was discarded due to equipment failure.

February 2019

| Date           | Rainfall |
|----------------|----------|
|                | (mm)     |
| 1 Feb 19       | 0.0      |
| 2 Feb 19       | 0.0      |
| 3 Feb 19       | 0.0      |
| 4 Feb 19       | 0.0      |
| 5 Feb 19       | 0.0      |
| 6 Feb 19       | 0.0      |
| 7 Feb 19       | 0.0      |
| 8 Feb 19       | 0.4      |
| 9 Feb 19       | 1.4      |
| 10 Feb 19      | 0.2      |
| 11 Feb 19      | 0.6      |
| 12 Feb 19      | 0.0      |
| 13 Feb 19      | 0.0      |
| 14 Feb 19      | 0.3      |
| 15 Feb 19      | 0.1      |
| 16 Feb 19      | 0.0      |
| 17 Feb 19      | 0.0      |
| 18 Feb 19      | 21.4     |
| 19 Feb 19      | 42.8     |
| 20 Feb 19      | 0.2      |
| 21 Feb 19      | 0.2      |
| 22 Feb 19      | 0.0      |
| 23 Feb 19      | 16.0     |
| 24 Feb 19      | 0.2      |
| 25 Feb 19      | 0.3      |
| 26 Feb 19      | 0.4      |
| 27 Feb 19      | 0.0      |
| 28 Feb 19      | 0.0      |
| TOTAL RAINFALL | 84.5     |