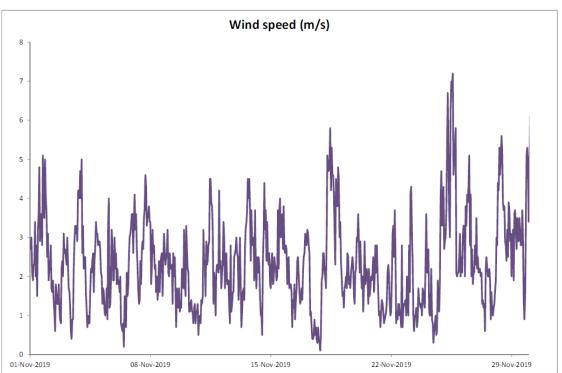

#### November 2019

November 2019

| Date           | Rainfall |
|----------------|----------|
|                | (mm)     |
| 1-Nov-19       | 0.0      |
| 2-Nov-19       | 0.0      |
| 3-Nov-19       | 0.0      |
| 4-Nov-19       | 0.0      |
| 5-Nov-19       | 0.0      |
| 6-Nov-19       | 0.0      |
| 7-Nov-19       | 0.0      |
| 8-Nov-19       | 0.0      |
| 9-Nov-19       | 0.0      |
| 10-Nov-19      | 0.0      |
| 11-Nov-19      | 0.0      |
| 12-Nov-19      | 0.0      |
| 13-Nov-19      | 0.0      |
| 14-Nov-19      | 0.0      |
| 15-Nov-19      | 0.0      |
| 16-Nov-19      | 0.0      |
| 17-Nov-19      | 0.0      |
| 18-Nov-19      | 0.0      |
| 19-Nov-19      | 0.0      |
| 20-Nov-19      | 0.0      |
| 21-Nov-19      | 0.0      |
| 22-Nov-19      | 0.0      |
| 23-Nov-19      | 0.0      |
| 24-Nov-19      | 0.0      |
| 25-Nov-19      | 0.0      |
| 26-Nov-19      | 0.0      |
| 27-Nov-19      | 0.0      |
| 28-Nov-19      | 0.0      |
| 29-Nov-19      | 0.0      |
| 30-Nov-19      | 0.0      |
| TOTAL RAINFALL | 0.0      |