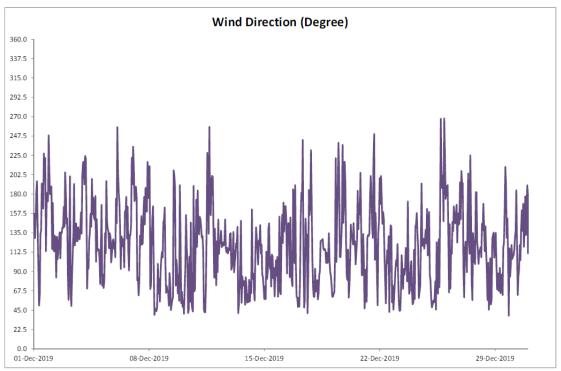

### December 2019

#### December 2019

| Date           | Rainfall |
|----------------|----------|
|                | (mm)     |
| 1 Dec 19       | 0.0      |
| 2 Dec 19       | 0.0      |
| 3 Dec 19       | 0.0      |
| 4 Dec 19       | 0.0      |
| 5 Dec 19       | 3.6      |
| 6 Dec 19       | 0.0      |
| 7 Dec 19       | 0.0      |
| 8 Dec 19       | 0.0      |
| 9 Dec 19       | 0.0      |
| 10 Dec 19      | 0.0      |
| 11 Dec 19      | 0.0      |
| 12 Dec 19      | 0.0      |
| 13 Dec 19      | 0.0      |
| 14 Dec 19      | 0.0      |
| 15 Dec 19      | 0.0      |
| 16 Dec 19      | 0.0      |
| 17 Dec 19      | 0.0      |
| 18 Dec 19      | 0.1      |
| 19 Dec 19      | 0.0      |
| 20 Dec 19      | 2.8      |
| 21 Dec 19      | 0.4      |
| 22 Dec 19      | 0.2      |
| 23 Dec 19      | 0.0      |
| 24 Dec 19      | 0.0      |
| 25 Dec 19      | 0.0      |
| 26 Dec 19      | 0.0      |
| 27 Dec 19      | 0.0      |
| 28 Dec 19      | 0.0      |
| 29 Dec 19      | 15.0     |
| 30 Dec 19      | 0.2      |
| 31 Dec 19      | 0.2      |
| TOTAL RAINFALL | 22.5     |