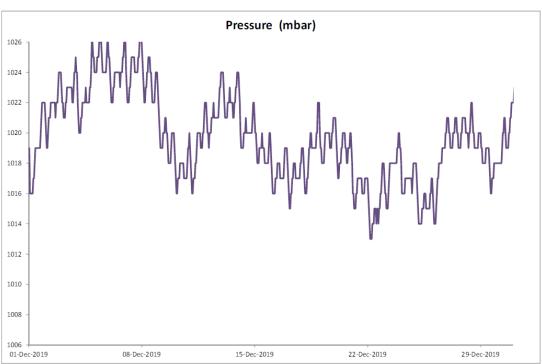

### December 2019

#### December 2019

| Date           | Rainfall |
|----------------|----------|
|                | (mm)     |
| 1 Dec 19       | 0.0      |
| 2 Dec 19       | 0.0      |
| 3 Dec 19       | 0.0      |
| 4 Dec 19       | 0.0      |
| 5 Dec 19       | 3.6      |
| 6 Dec 19       | 0.0      |
| 7 Dec 19       | 0.0      |
| 8 Dec 19       | 0.0      |
| 9 Dec 19       | 0.0      |
| 10 Dec 19      | 0.0      |
| 11 Dec 19      | 0.0      |
| 12 Dec 19      | 0.0      |
| 13 Dec 19      | 0.0      |
| 14 Dec 19      | 0.0      |
| 15 Dec 19      | 0.0      |
| 16 Dec 19      | 0.0      |
| 17 Dec 19      | 0.0      |
| 18 Dec 19      | 0.1      |
| 19 Dec 19      | 0.0      |
| 20 Dec 19      | 2.8      |
| 21 Dec 19      | 0.4      |
| 22 Dec 19      | 0.2      |
| 23 Dec 19      | 0.0      |
| 24 Dec 19      | 0.0      |
| 25 Dec 19      | 0.0      |
| 26 Dec 19      | 0.0      |
| 27 Dec 19      | 0.0      |
| 28 Dec 19      | 0.0      |
| 29 Dec 19      | 15.0     |
| 30 Dec 19      | 0.2      |
| 31 Dec 19      | 0.2      |
| TOTAL RAINFALL | 22.5     |