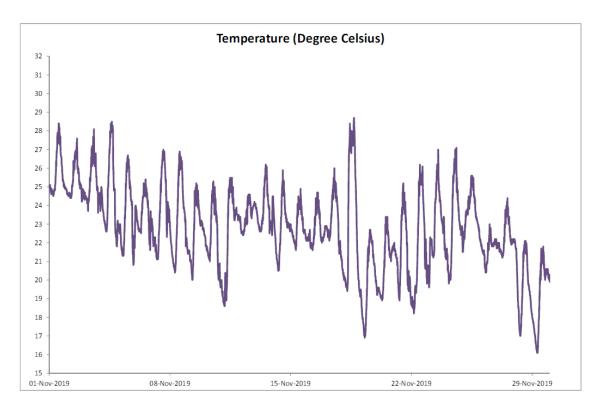

#### November 2019

November 2019

| Date           | Rainfall |
|----------------|----------|
|                | (mm)     |
| 1-Nov-19       | 0.0      |
| 2-Nov-19       | 0.0      |
| 3-Nov-19       | 0.0      |
| 4-Nov-19       | 0.0      |
| 5-Nov-19       | 0.0      |
| 6-Nov-19       | 0.0      |
| 7-Nov-19       | 0.0      |
| 8-Nov-19       | 0.0      |
| 9-Nov-19       | 0.0      |
| 10-Nov-19      | 0.0      |
| 11-Nov-19      | 0.0      |
| 12-Nov-19      | 0.0      |
| 13-Nov-19      | 0.0      |
| 14-Nov-19      | 0.0      |
| 15-Nov-19      | 0.0      |
| 16-Nov-19      | 0.0      |
| 17-Nov-19      | 0.0      |
| 18-Nov-19      | 0.0      |
| 19-Nov-19      | 0.0      |
| 20-Nov-19      | 0.0      |
| 21-Nov-19      | 0.0      |
| 22-Nov-19      | 0.0      |
| 23-Nov-19      | 0.0      |
| 24-Nov-19      | 0.0      |
| 25-Nov-19      | 0.0      |
| 26-Nov-19      | 0.0      |
| 27-Nov-19      | 0.0      |
| 28-Nov-19      | 0.0      |
| 29-Nov-19      | 0.0      |
| 30-Nov-19      | 0.0      |
| TOTAL RAINFALL | 0.0      |