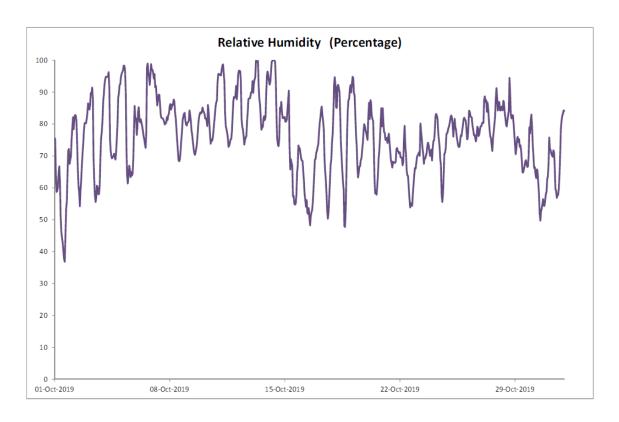

October 2019

| Date           | Rainfall |
|----------------|----------|
|                | (mm)     |
| 1/Oct/19       | 0.0      |
| 2/Oct/19       | 0.0      |
| 3/Oct/19       | 0.0      |
| 4/Oct/19       | 0.0      |
| 5/Oct/19       | 0.0      |
| 6/Oct/19       | 25.0     |
| 7/Oct/19       | 0.2      |
| 8/Oct/19       | 0.0      |
| 9/Oct/19       | 0.0      |
| 10/Oct/19      | 0.0      |
| 11/Oct/19      | 0.0      |
| 12/Oct/19      | 18.8     |
| 13/Oct/19      | 33.7     |
| 14/Oct/19      | 16.2     |
| 15/Oct/19      | 0.2      |
| 16/Oct/19      | 0.1      |
| 17/Oct/19      | 7.2      |
| 18/Oct/19      | 0.2      |
| 19/Oct/19      | 7.8      |
| 20/Oct/19      | 0.2      |
| 21/Oct/19      | 0.0      |
| 22/Oct/19      | 0.0      |
| 23/Oct/19      | 0.0      |
| 24/Oct/19      | 0.0      |
| 25/Oct/19      | 0.0      |
| 26/Oct/19      | 0.0      |
| 27/Oct/19      | 0.0      |
| 28/Oct/19      | 0.3      |
| 29/Oct/19      | 0.2      |
| 30/Oct/19      | 0.0      |
| 31/Oct/19      | 0.0      |
| TOTAL RAINFALL | 110.1    |