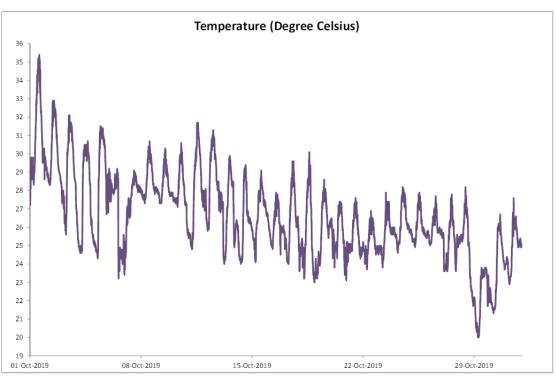

October 2019

| Date           | Rainfall |
|----------------|----------|
|                | (mm)     |
| 1/Oct/19       | 0.0      |
| 2/Oct/19       | 0.0      |
| 3/Oct/19       | 0.0      |
| 4/Oct/19       | 0.0      |
| 5/Oct/19       | 0.0      |
| 6/Oct/19       | 25.0     |
| 7/Oct/19       | 0.2      |
| 8/Oct/19       | 0.0      |
| 9/Oct/19       | 0.0      |
| 10/Oct/19      | 0.0      |
| 11/Oct/19      | 0.0      |
| 12/Oct/19      | 18.8     |
| 13/Oct/19      | 33.7     |
| 14/Oct/19      | 16.2     |
| 15/Oct/19      | 0.2      |
| 16/Oct/19      | 0.1      |
| 17/Oct/19      | 7.2      |
| 18/Oct/19      | 0.2      |
| 19/Oct/19      | 7.8      |
| 20/Oct/19      | 0.2      |
| 21/Oct/19      | 0.0      |
| 22/Oct/19      | 0.0      |
| 23/Oct/19      | 0.0      |
| 24/Oct/19      | 0.0      |
| 25/Oct/19      | 0.0      |
| 26/Oct/19      | 0.0      |
| 27/Oct/19      | 0.0      |
| 28/Oct/19      | 0.3      |
| 29/Oct/19      | 0.2      |
| 30/Oct/19      | 0.0      |
| 31/Oct/19      | 0.0      |
| TOTAL RAINFALL | 110.1    |