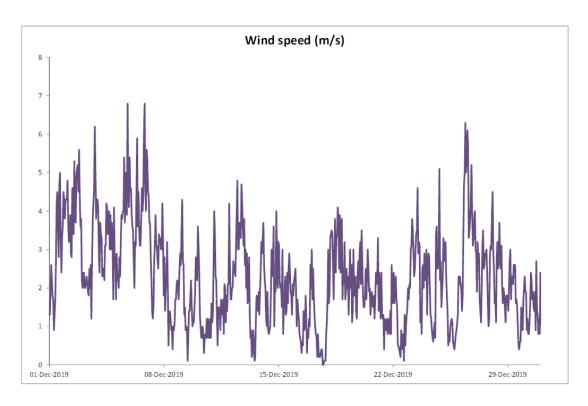

### December 2019

#### December 2019

| Date           | Rainfall |
|----------------|----------|
|                | (mm)     |
| 1 Dec 19       | 0.0      |
| 2 Dec 19       | 0.0      |
| 3 Dec 19       | 0.0      |
| 4 Dec 19       | 0.0      |
| 5 Dec 19       | 3.6      |
| 6 Dec 19       | 0.0      |
| 7 Dec 19       | 0.0      |
| 8 Dec 19       | 0.0      |
| 9 Dec 19       | 0.0      |
| 10 Dec 19      | 0.0      |
| 11 Dec 19      | 0.0      |
| 12 Dec 19      | 0.0      |
| 13 Dec 19      | 0.0      |
| 14 Dec 19      | 0.0      |
| 15 Dec 19      | 0.0      |
| 16 Dec 19      | 0.0      |
| 17 Dec 19      | 0.0      |
| 18 Dec 19      | 0.1      |
| 19 Dec 19      | 0.0      |
| 20 Dec 19      | 2.8      |
| 21 Dec 19      | 0.4      |
| 22 Dec 19      | 0.2      |
| 23 Dec 19      | 0.0      |
| 24 Dec 19      | 0.0      |
| 25 Dec 19      | 0.0      |
| 26 Dec 19      | 0.0      |
| 27 Dec 19      | 0.0      |
| 28 Dec 19      | 0.0      |
| 29 Dec 19      | 15.0     |
| 30 Dec 19      | 0.2      |
| 31 Dec 19      | 0.2      |
| TOTAL RAINFALL | 22.5     |