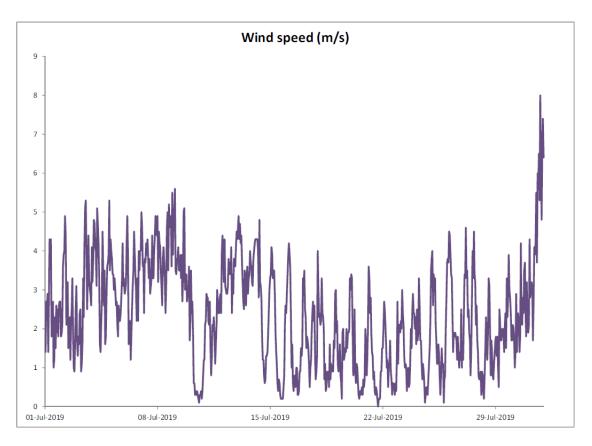

July 2019

| Date           | Rainfall |
|----------------|----------|
|                | (mm)     |
| 1 Jul 19       | 1.6      |
| 2 Jul 19       | 105.2    |
| 3 Jul 19       | 69.4     |
| 4 Jul 19       | 2.6      |
| 5 Jul 19       | 4.0      |
| 6 Jul 19       | 1.1      |
| 7 Jul 19       | 0.4      |
| 8 Jul 19       | 0.0      |
| 9 Jul 19       | 4.8      |
| 10 Jul 19      | 6.2      |
| 11 Jul 19      | 19.0     |
| 12 Jul 19      | 0.0      |
| 13 Jul 19      | 0.3      |
| 14 Jul 19      | 0.2      |
| 15 Jul 19      | 0.0      |
| 16 Jul 19      | 0.0      |
| 17 Jul 19      | 0.0      |
| 18 Jul 19      | 0.0      |
| 19 Jul 19      | 2.8      |
| 20 Jul 19      | 24.0     |
| 21 Jul 19      | 0.6      |
| 22 Jul 19      | 0.4      |
| 23 Jul 19      | 0.0      |
| 24 Jul 19      | 1.4      |
| 25 Jul 19      | 0.4      |
| 26 Jul 19      | 0.0      |
| 27 Jul 19      | 0.0      |
| 28 Jul 19      | 6.2      |
| 29 Jul 19      | 3.8      |
| 30 Jul 19      | 31.6     |
| 31 Jul 19      | 153.4    |
| TOTAL RAINFALL | 439.4    |