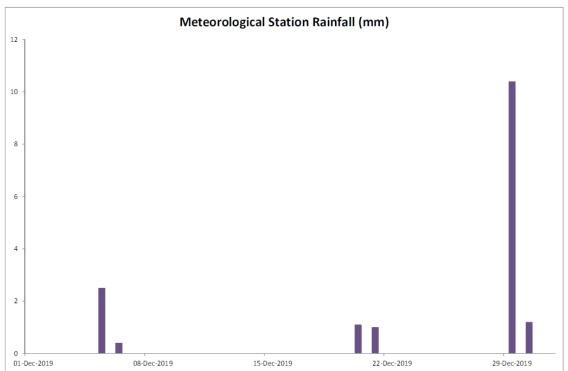

### December 2019

#### December 2019

| Date           | Rainfall |
|----------------|----------|
|                | (mm)     |
| 1 Dec 19       | 0.0      |
| 2 Dec 19       | 0.0      |
| 3 Dec 19       | 0.0      |
| 4 Dec 19       | 0.0      |
| 5 Dec 19       | 3.6      |
| 6 Dec 19       | 0.0      |
| 7 Dec 19       | 0.0      |
| 8 Dec 19       | 0.0      |
| 9 Dec 19       | 0.0      |
| 10 Dec 19      | 0.0      |
| 11 Dec 19      | 0.0      |
| 12 Dec 19      | 0.0      |
| 13 Dec 19      | 0.0      |
| 14 Dec 19      | 0.0      |
| 15 Dec 19      | 0.0      |
| 16 Dec 19      | 0.0      |
| 17 Dec 19      | 0.0      |
| 18 Dec 19      | 0.1      |
| 19 Dec 19      | 0.0      |
| 20 Dec 19      | 2.8      |
| 21 Dec 19      | 0.4      |
| 22 Dec 19      | 0.2      |
| 23 Dec 19      | 0.0      |
| 24 Dec 19      | 0.0      |
| 25 Dec 19      | 0.0      |
| 26 Dec 19      | 0.0      |
| 27 Dec 19      | 0.0      |
| 28 Dec 19      | 0.0      |
| 29 Dec 19      | 15.0     |
| 30 Dec 19      | 0.2      |
| 31 Dec 19      | 0.2      |
| TOTAL RAINFALL | 22.5     |