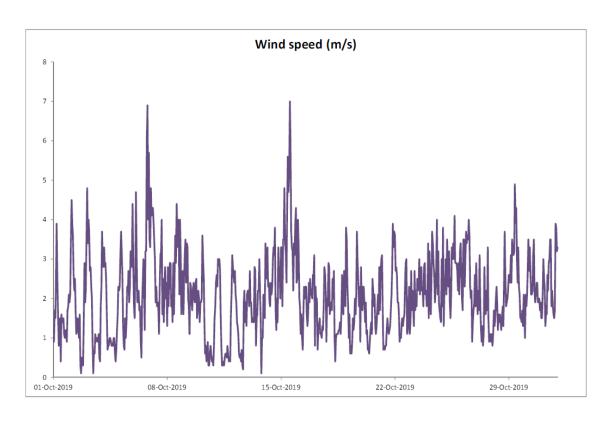

October 2019

| Date           | Rainfall |
|----------------|----------|
|                | (mm)     |
| 1/Oct/19       | 0.0      |
| 2/Oct/19       | 0.0      |
| 3/Oct/19       | 0.0      |
| 4/Oct/19       | 0.0      |
| 5/Oct/19       | 0.0      |
| 6/Oct/19       | 25.0     |
| 7/Oct/19       | 0.2      |
| 8/Oct/19       | 0.0      |
| 9/Oct/19       | 0.0      |
| 10/Oct/19      | 0.0      |
| 11/Oct/19      | 0.0      |
| 12/Oct/19      | 18.8     |
| 13/Oct/19      | 33.7     |
| 14/Oct/19      | 16.2     |
| 15/Oct/19      | 0.2      |
| 16/Oct/19      | 0.1      |
| 17/Oct/19      | 7.2      |
| 18/Oct/19      | 0.2      |
| 19/Oct/19      | 7.8      |
| 20/Oct/19      | 0.2      |
| 21/Oct/19      | 0.0      |
| 22/Oct/19      | 0.0      |
| 23/Oct/19      | 0.0      |
| 24/Oct/19      | 0.0      |
| 25/Oct/19      | 0.0      |
| 26/Oct/19      | 0.0      |
| 27/Oct/19      | 0.0      |
| 28/Oct/19      | 0.3      |
| 29/Oct/19      | 0.2      |
| 30/Oct/19      | 0.0      |
| 31/Oct/19      | 0.0      |
| TOTAL RAINFALL | 110.1    |