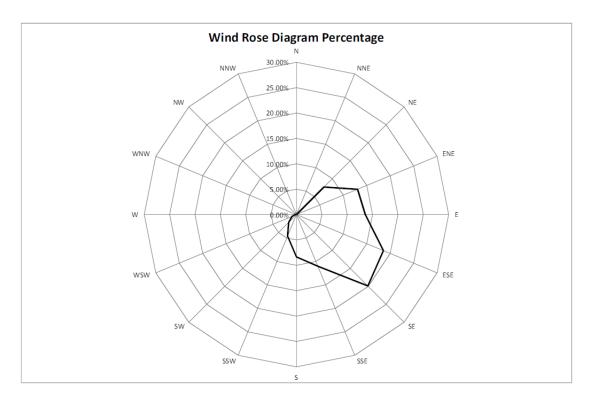

### December 2019

#### December 2019

| Date           | Rainfall |
|----------------|----------|
|                | (mm)     |
| 1 Dec 19       | 0.0      |
| 2 Dec 19       | 0.0      |
| 3 Dec 19       | 0.0      |
| 4 Dec 19       | 0.0      |
| 5 Dec 19       | 3.6      |
| 6 Dec 19       | 0.0      |
| 7 Dec 19       | 0.0      |
| 8 Dec 19       | 0.0      |
| 9 Dec 19       | 0.0      |
| 10 Dec 19      | 0.0      |
| 11 Dec 19      | 0.0      |
| 12 Dec 19      | 0.0      |
| 13 Dec 19      | 0.0      |
| 14 Dec 19      | 0.0      |
| 15 Dec 19      | 0.0      |
| 16 Dec 19      | 0.0      |
| 17 Dec 19      | 0.0      |
| 18 Dec 19      | 0.1      |
| 19 Dec 19      | 0.0      |
| 20 Dec 19      | 2.8      |
| 21 Dec 19      | 0.4      |
| 22 Dec 19      | 0.2      |
| 23 Dec 19      | 0.0      |
| 24 Dec 19      | 0.0      |
| 25 Dec 19      | 0.0      |
| 26 Dec 19      | 0.0      |
| 27 Dec 19      | 0.0      |
| 28 Dec 19      | 0.0      |
| 29 Dec 19      | 15.0     |
| 30 Dec 19      | 0.2      |
| 31 Dec 19      | 0.2      |
| TOTAL RAINFALL | 22.5     |