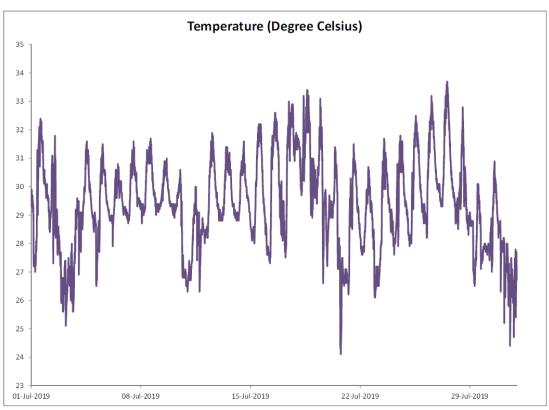

July 2019

| Date           | Rainfall |
|----------------|----------|
|                | (mm)     |
| 1 Jul 19       | 1.6      |
| 2 Jul 19       | 105.2    |
| 3 Jul 19       | 69.4     |
| 4 Jul 19       | 2.6      |
| 5 Jul 19       | 4.0      |
| 6 Jul 19       | 1.1      |
| 7 Jul 19       | 0.4      |
| 8 Jul 19       | 0.0      |
| 9 Jul 19       | 4.8      |
| 10 Jul 19      | 6.2      |
| 11 Jul 19      | 19.0     |
| 12 Jul 19      | 0.0      |
| 13 Jul 19      | 0.3      |
| 14 Jul 19      | 0.2      |
| 15 Jul 19      | 0.0      |
| 16 Jul 19      | 0.0      |
| 17 Jul 19      | 0.0      |
| 18 Jul 19      | 0.0      |
| 19 Jul 19      | 2.8      |
| 20 Jul 19      | 24.0     |
| 21 Jul 19      | 0.6      |
| 22 Jul 19      | 0.4      |
| 23 Jul 19      | 0.0      |
| 24 Jul 19      | 1.4      |
| 25 Jul 19      | 0.4      |
| 26 Jul 19      | 0.0      |
| 27 Jul 19      | 0.0      |
| 28 Jul 19      | 6.2      |
| 29 Jul 19      | 3.8      |
| 30 Jul 19      | 31.6     |
| 31 Jul 19      | 153.4    |
| TOTAL RAINFALL | 439.4    |