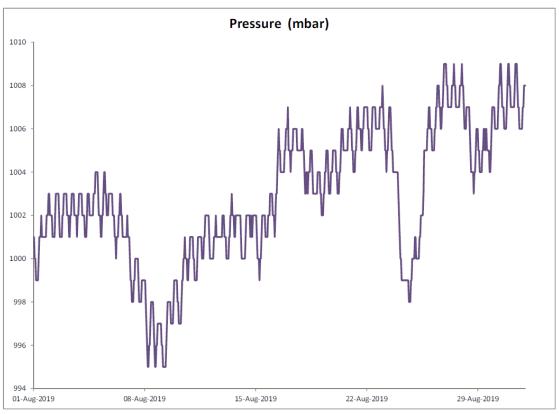

August 2019

| Date           | Rainfall |
|----------------|----------|
|                | (mm)     |
| 1 Aug 19       | 48.8     |
| 2 Aug 19       | 49.6     |
| 3 Aug 19       | 6.6      |
| 4 Aug 19       | 0.2      |
| 5 Aug 19       | 0.0      |
| 6 Aug 19       | 24.0     |
| 7 Aug 19       | 1.0      |
| 8 Aug 19       | 0.0      |
| 9 Aug 19       | 0.0      |
| 10 Aug 19      | 1.6      |
| 11 Aug 19      | 20.0     |
| 12 Aug 19      | 3.0      |
| 13 Aug 19      | 12.0     |
| 14 Aug 19      | 13.0     |
| 15 Aug 19      | 19.0     |
| 16 Aug 19      | 9.2      |
| 17 Aug 19      | 25.4     |
| 18 Aug 19      | 18.4     |
| 19 Aug 19      | 3.0      |
| 20 Aug 19      | 0.5      |
| 21 Aug 19      | 0.0      |
| 22 Aug 19      | 0.0      |
| 23 Aug 19      | 0.0      |
| 24 Aug 19      | 12.0     |
| 25 Aug 19      | 80.0     |
| 26 Aug 19      | 29.5     |
| 27 Aug 19      | 1.0      |
| 28 Aug 19      | 0.0      |
| 29 Aug 19      | 10.0     |
| 30 Aug 19      | 44.2     |
| 31 Aug 19      | 10.2     |
| TOTAL RAINFALL | 442.2    |