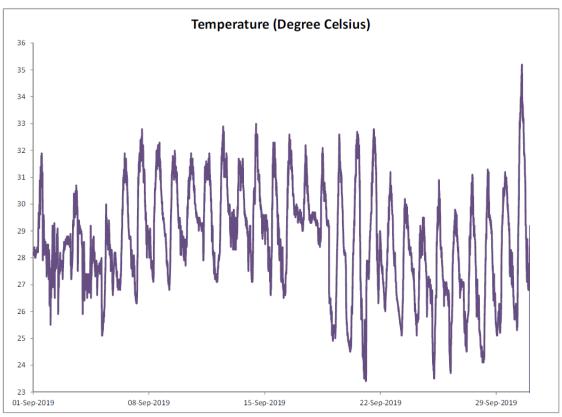

#### September 2019

September 2019

| Date           | Rainfall |
|----------------|----------|
|                | (mm)     |
| 1 Sep 19       | 35.4     |
| 2 Sep 19       | 25.8     |
| 3 Sep 19       | 18.0     |
| 4 Sep 19       | 24.0     |
| 5 Sep 19       | 4.0      |
| 6 Sep 19       | 1.0      |
| 7 Sep 19       | 0.0      |
| 8 Sep 19       | 0.0      |
| 9 Sep 19       | 0.0      |
| 10 Sep 19      | 1.2      |
| 11 Sep 19      | 0.0      |
| 12 Sep 19      | 0.0      |
| 13 Sep 19      | 0.0      |
| 14 Sep 19      | 0.4      |
| 15 Sep 19      | 1.2      |
| 16 Sep 19      | 0.0      |
| 17 Sep 19      | 0.0      |
| 18 Sep 19      | 55.2     |
| 19 Sep 19      | 1.0      |
| 20 Sep 19      | 0.0      |
| 21 Sep 19      | 0.0      |
| 22 Sep 19      | 0.0      |
| 23 Sep 19      | 0.0      |
| 24 Sep 19      | 0.0      |
| 25 Sep 19      | 0.3      |
| 26 Sep 19      | 0.0      |
| 27 Sep 19      | 0.0      |
| 28 Sep 19      | 0.0      |
| 29 Sep 19      | 0.0      |
| 30 Sep 19      | 0.0      |
| TOTAL RAINFALL | 167.5    |