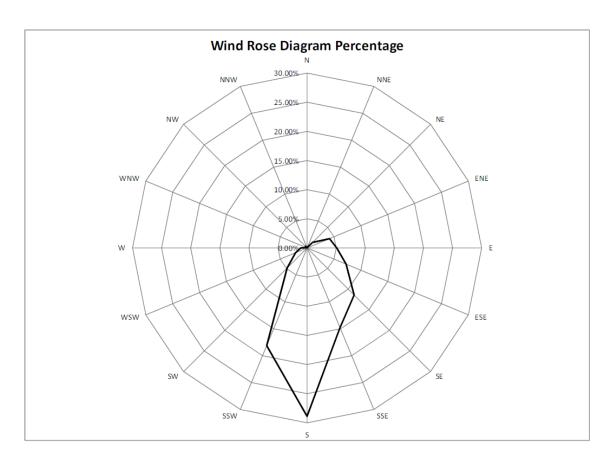

|
| 6 Jun 19       | 2.0      |
| 7 Jun 19       | 0.0      |
| 8 Jun 19       | 1.0      |
| 9 Jun 19       | 1.2      |
| 10 Jun 19      | 73.0     |
| 11 Jun 19      | 17.2     |
| 12 Jun 19      | 6.5      |
| 13 Jun 19      | 68.4     |
| 14 Jun 19      | 0.2      |
| 15 Jun 19      | 0.0      |
| 16 Jun 19      | 0.0      |
| 17 Jun 19      | 6.8      |
| 18 Jun 19      | 18.8     |
| 19 Jun 19      | 1.4      |
| 20 Jun 19      | 2.4      |
| 21 Jun 19      | 8.8      |
| 22 Jun 19      | 2.4      |
| 23 Jun 19      | 0.0      |
| 24 Jun 19      | 20.6     |
| 25 Jun 19      | 50.2     |
| 26 Jun 19      | 0.8      |
| 27 Jun 19      | 0.0      |
| 28 Jun 19      | 27.0     |
| 29 Jun 19      | 4.3      |
| 30 Jun 19      | 7.5      |
| TOTAL RAINFALL | 508.7    |















July 2019

| Date           | Rainfall |
|----------------|----------|
|                | (mm)     |
| 1 Jul 19       | 1.6      |
| 2 Jul 19       | 105.2    |
| 3 Jul 19       | 69.4     |
| 4 Jul 19       | 2.6      |
| 5 Jul 19       | 4.0      |
| 6 Jul 19       | 1.1      |
| 7 Jul 19       | 0.4      |
| 8 Jul 19       | 0.0      |
| 9 Jul 19       | 4.8      |
| 10 Jul 19      | 6.2      |
| 11 Jul 19      | 19.0     |
| 12 Jul 19      | 0.0      |
| 13 Jul 19      | 0.3      |
| 14 Jul 19      | 0.2      |
| 15 Jul 19      | 0.0      |
| 16 Jul 19      | 0.0      |
| 17 Jul 19      | 0.0      |
| 18 Jul 19      | 0.0      |
| 19 Jul 19      | 2.8      |
| 20 Jul 19      | 24.0     |
| 21 Jul 19      | 0.6      |
| 22 Jul 19      | 0.4      |
| 23 Jul 19      | 0.0      |
| 24 Ju