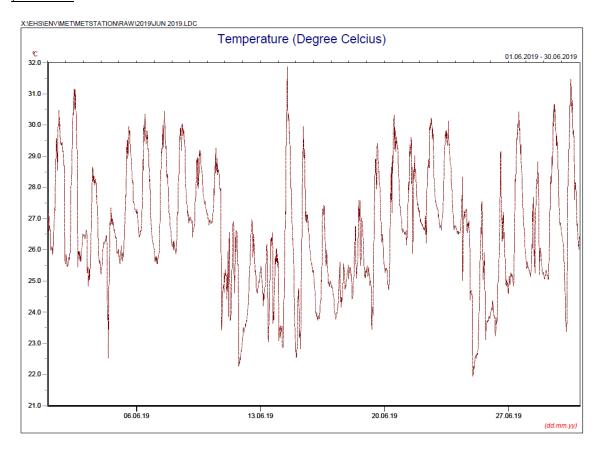

#### June 2019

June 2019

| Date           | Rainfall |
|----------------|----------|
|                | (mm)     |
| 1 Jun 19       | 6.0      |
| 2 Jun 19       | 27.0     |
| 3 Jun 19       | 13.0     |
| 4 Jun 19       | 142.0    |
| 5 Jun 19       | 0.2      |
| 6 Jun 19       | 2.0      |
| 7 Jun 19       | 0.0      |
| 8 Jun 19       | 1.0      |
| 9 Jun 19       | 1.2      |
| 10 Jun 19      | 73.0     |
| 11 Jun 19      | 17.2     |
| 12 Jun 19      | 6.5      |
| 13 Jun 19      | 68.4     |
| 14 Jun 19      | 0.2      |
| 15 Jun 19      | 0.0      |
| 16 Jun 19      | 0.0      |
| 17 Jun 19      | 6.8      |
| 18 Jun 19      | 18.8     |
| 19 Jun 19      | 1.4      |
| 20 Jun 19      | 2.4      |
| 21 Jun 19      | 8.8      |
| 22 Jun 19      | 2.4      |
| 23 Jun 19      | 0.0      |
| 24 Jun 19      | 20.6     |
| 25 Jun 19      | 50.2     |
| 26 Jun 19      | 0.8      |
| 27 Jun 19      | 0.0      |
| 28 Jun 19      | 27.0     |
| 29 Jun 19      | 4.3      |
| 30 Jun 19      | 7.5      |
| TOTAL RAINFALL | 508.7    |